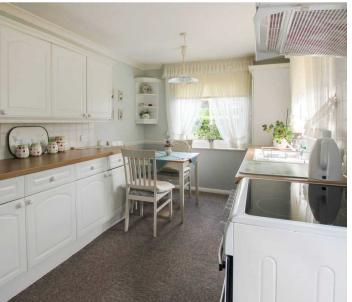

## **Entrance Hall**

Living Room

20' 11" x 11' 11" (6.37m x 3.64m)

Dining Room

18' 1" x 10' 5" (5.51m x 3.17m)

Kitchen

8' 8" x 17' 7" (2.64m x 5.35m)

Wc