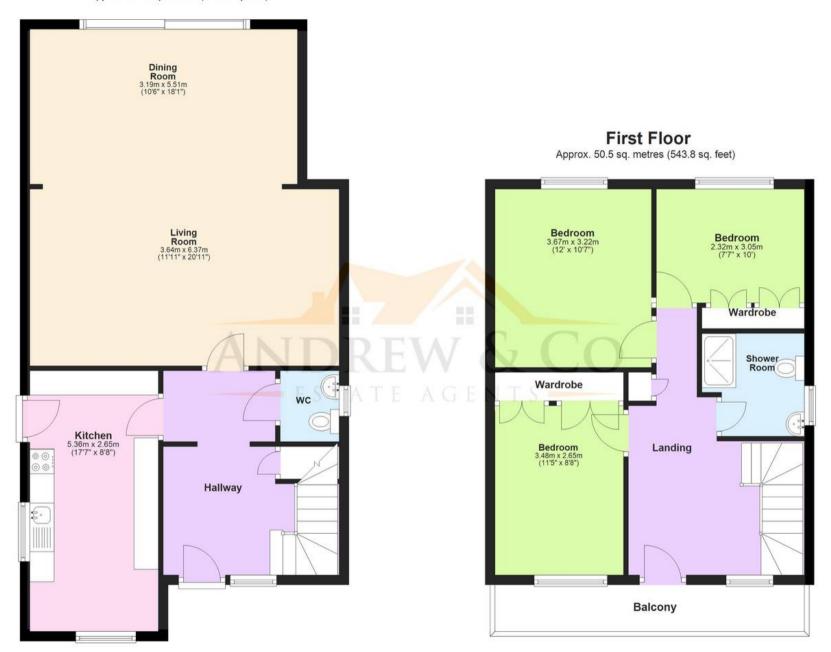

## **Entrance Hall**

Living Room

20' 11" x 11' 11" (6.37m x 3.64m)

Dining Room

18' 1" x 10' 5" (5.51m x 3.17m)

Kitchen

8' 8" x 17' 7" (2.64m x 5.35m)

Wc

Landing

Bedroom

8' 10" x 11' 5" (2.69m x 3.48m)

Bedroom

10' 6" x 12' 1" (3.19m x 3.68m)

Bedroom

10' 0" x 9' 5" (3.06m x 2.88m)

**Shower Room** 

6' 11" x 5' 10" (2.11m x 1.78m)

## **Ground Floor**

Approx. 71.8 sq. metres (772.4 sq. feet)

Total area: approx. 122.3 sq. metres (1316.1 sq. feet)

Plans are for layout purposes only and not drawn to scale, with any doors, windows and other internal features merely intended as a guide.