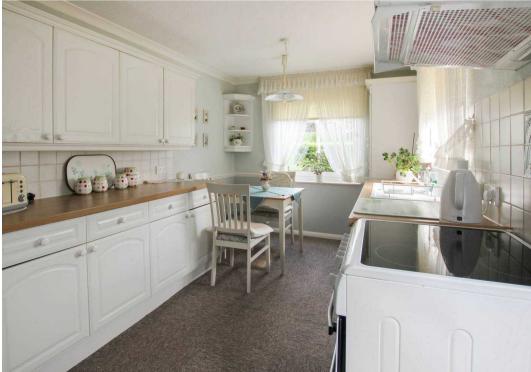

## **Entrance Hall**

Living Room

20' 11" x 11' 11" (6.37m x 3.64m)

Dining Room

18' 1" x 10' 5" (5.51m x 3.17m)

Kitchen

8' 8" x 17' 7" (2.64m x 5.35m)

Wc