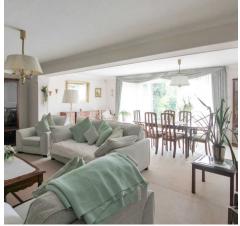

## **Entrance Hall**

Living Room

20' 11" x 11' 11" (6.37m x 3.64m)

Dining Room

18' 1" x 10' 5" (5.51m x 3.17m)

Kitchen

8' 8" x 17' 7" (2.64m x 5.35m)

Wc