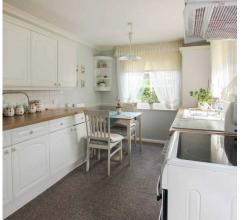

## **Entrance Hall**

Living Room

20' 11" x 11' 11" (6.37m x 3.64m)

Dining Room

18' 1" x 10' 5" (5.51m x 3.17m)

Kitchen

8' 8" x 17' 7" (2.64m x 5.35m)

Wc