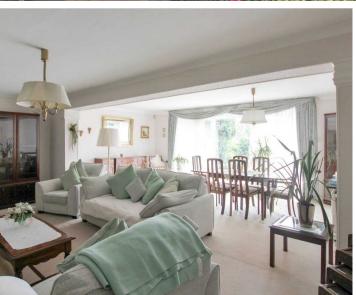

## **Entrance Hall**

Living Room

20' 11" x 11' 11" (6.37m x 3.64m)

Dining Room

18' 1" x 10' 5" (5.51m x 3.17m)

Kitchen

8' 8" x 17' 7" (2.64m x 5.35m)

Wc