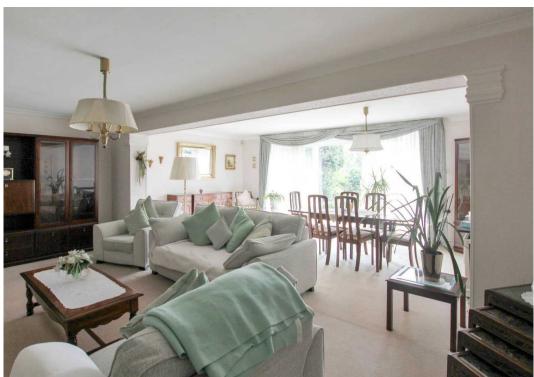

## **Entrance Hall**

Living Room

20' 11" x 11' 11" (6.37m x 3.64m)

Dining Room

18' 1" x 10' 5" (5.51m x 3.17m)

Kitchen

8' 8" x 17' 7" (2.64m x 5.35m)

Wc