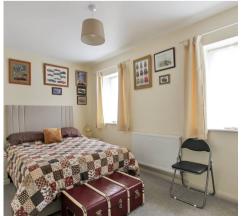

### Bedroom

11' 11" x 9' 5" (3.64m x 2.88m)

### Bedroom

8' 10" x 10' 0" (2.69m x 3.04m)

### Bedroom

8' 3" x 13' 8" (2.52m x 4.16m)