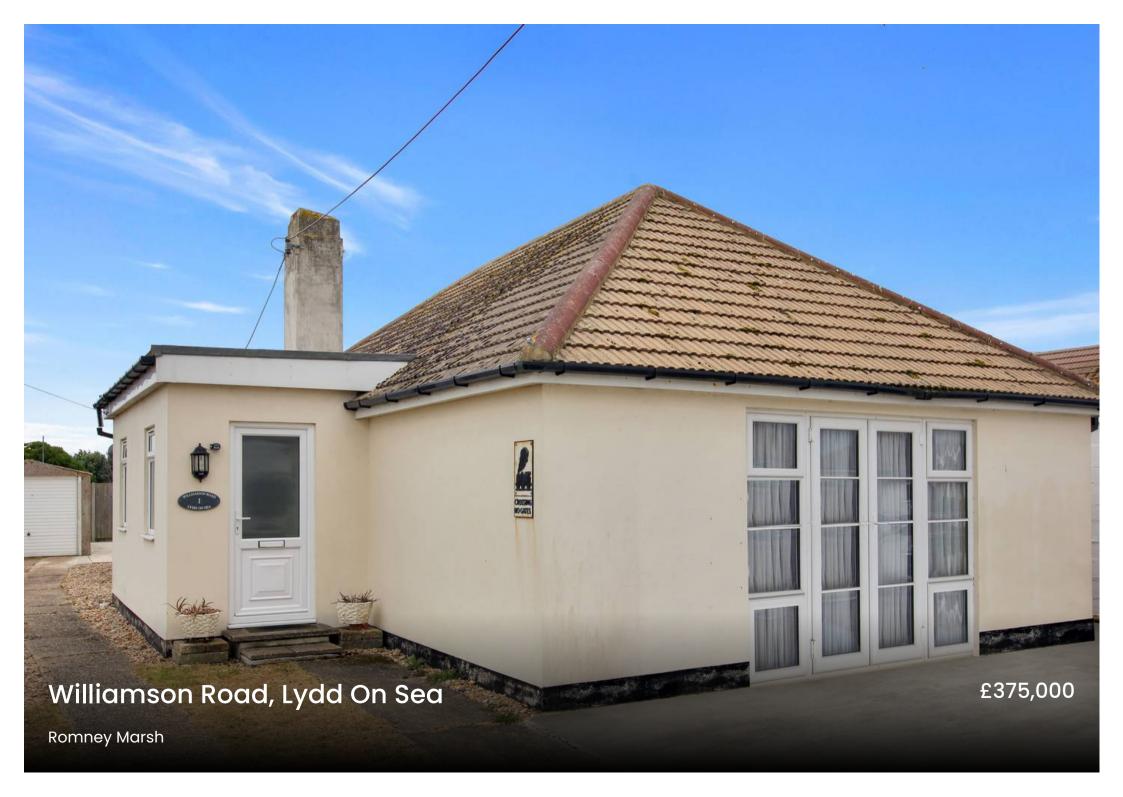

# 1 Williamson Road

Lydd On Sea, Romney Marsh

Charming 3-bed detached bungalow with historic Pluto house origins. Grand hallway, spacious living room, kitchen/diner, 3 double bedrooms, 2 bathrooms. Garage, low-maintenance garden, outdoor patio. Ideal blend of comfort and convenience in peaceful setting. Council Tax band: C

Tenure: Freehold

- Three Bedroom Detached Bungalow
- Former Pluto House
- Two Bathrooms
- Large Living Room
- Low Maintenance Garden
- Close to Local Shops
- Kitchen/Diner