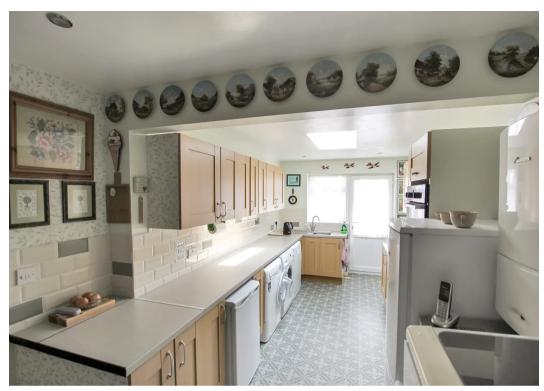

with historic Pluto house origins. Grand hallway, spacious living room, kitchen/diner, 3 double bedrooms, 2 bathrooms. Garage, low-maintenance garden, outdoor patio. Ideal blend of comfort and convenience in peaceful setting. Council Tax band: C

Tenure: Freehold

- Three Bedroom Detached Bungalow
- Former Pluto House
- Two Bathrooms
- Large Living Room
- Low Maintenance Garden
- Close to Local Shops
- Kitchen/Diner















#### **Entrance Porch**

# Hallway

# Living Room

17' 10" x 13' 1" (5.43m x 3.98m)

# Kitchen/Diner

23' 9" x 8' 4" (7.24m x 2.54m)

### Bedroom

11' 11" x 9' 5" (3.64m x 2.88m)

### Bedroom

8' 10" x 10' 0" (2.69m x 3.04m)

### Bedroom

8' 3" x 13' 8" (2.52m x 4.16m)

### Bathroom

8' 6" x 7' 1" (2.60m x 2.16m)

### Shower Room

7' 4" x 5' 4" (2.23m x 1.63m)









Ground Floor Approx. 101.4 sq. metres (1091.7 sq. feet)



Total area: approx. 101.4 sq. metres (1091.7 sq. feet)



# Andrew & Co Estate Agents - New Romney

01797 362898

newromney@andrewandco.co.uk