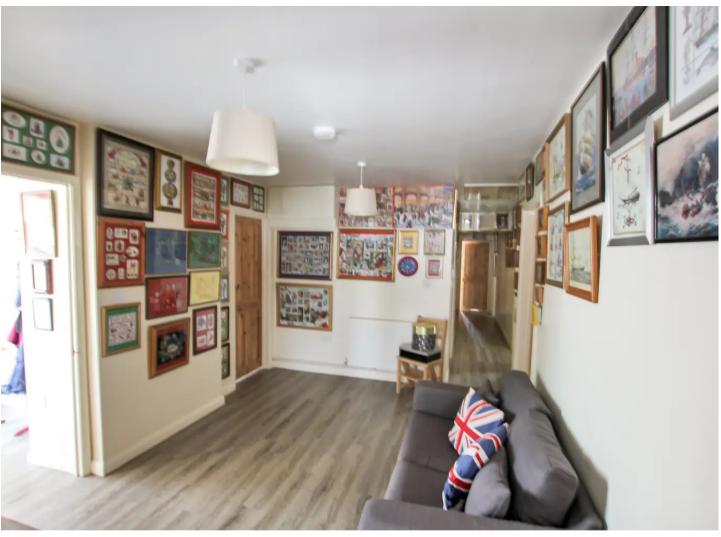

# 1 Williamson Road

Lydd On Sea, Romney Marsh

Charming 3-bed detached bungalow with historic Pluto house origins. Grand hallway, spacious living room, kitchen/diner, 3 double bedrooms, 2 bathrooms. Garage, low-maintenance garden, outdoor patio. Ideal blend of comfort and convenience in peaceful setting. Council Tax band: C

Tenure: Freehold

- Three Bedroom Detached Bungalow
- Former Pluto House
- Two Bathrooms
- Large Living Room
- Low Maintenance Garden
- Close to Local Shops
- Kitchen/Diner















#### **Entrance Porch**

# Hallway

# Living Room

17' 10" x 13' 1" (5.43m x 3.98m)

# Kitchen/Diner

23' 9" x 8' 4" (7.24m x 2.54m)

### Bedroom

11' 11" x 9' 5" (3.64m x 2.88m)

### Bedroom

8' 10" x 10' 0" (2.69m x 3.04m)

### Bedroom

8' 3" x 13' 8" (2.52m x 4.16m)

### Bathroom

8' 6" x 7' 1" (2.60m x 2.16m)

### Shower Room

7' 4" x 5' 4" (2.23m x 1.63m)









Ground Floor Approx. 101.4 sq. metres (1091.7 sq. feet)



Total area: approx. 101.4 sq. metres (1091.7 sq. feet)



# Andrew & Co Estate Agents - New Romney

01797 362898

newromney@andrewandco.co.uk