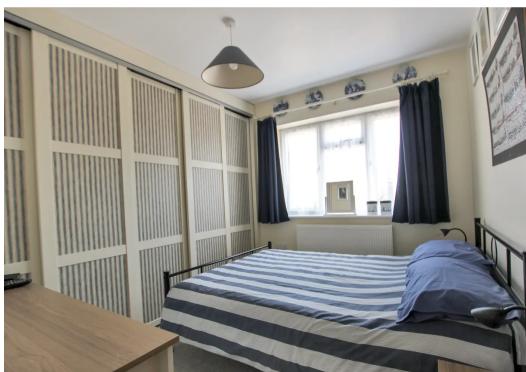

### Bedroom

11' 11" x 9' 5" (3.64m x 2.88m)

### Bedroom

8' 10" x 10' 0" (2.69m x 3.04m)

### Bedroom

8' 3" x 13' 8" (2.52m x 4.16m)