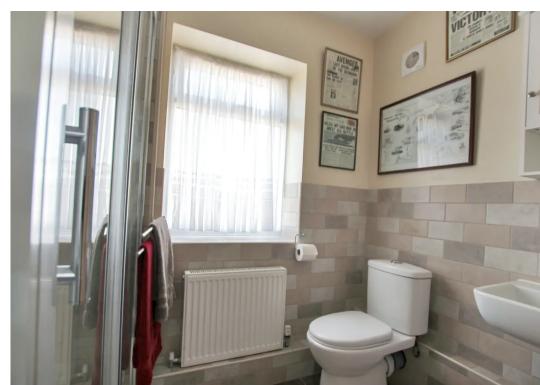

### Bathroom

8' 6" x 7' 1" (2.60m x 2.16m)

### Shower Room

7' 4" x 5' 4" (2.23m x 1.63m)

Ground Floor Approx. 101.4 sq. metres (1091.7 sq. feet)

Total area: approx. 101.4 sq. metres (1091.7 sq. feet)