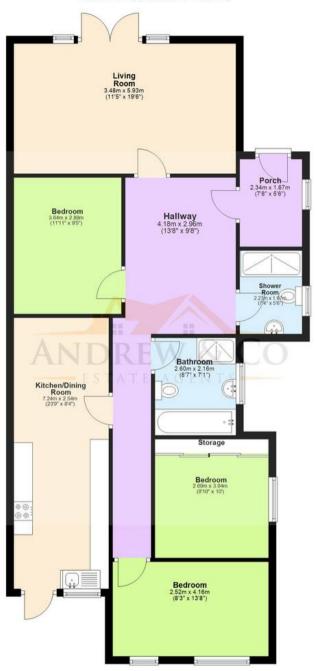

#### **Entrance Porch**

# Hallway

# Living Room

17' 10" x 13' 1" (5.43m x 3.98m)

# Kitchen/Diner

23' 9" x 8' 4" (7.24m x 2.54m)

### Bedroom

11' 11" x 9' 5" (3.64m x 2.88m)

### Bedroom

8' 10" x 10' 0" (2.69m x 3.04m)

### Bedroom

8' 3" x 13' 8" (2.52m x 4.16m)

### Bathroom

8' 6" x 7' 1" (2.60m x 2.16m)

### Shower Room

7' 4" x 5' 4" (2.23m x 1.63m)

Ground Floor Approx. 101.4 sq. metres (1091.7 sq. feet)

Total area: approx. 101.4 sq. metres (1091.7 sq. feet)