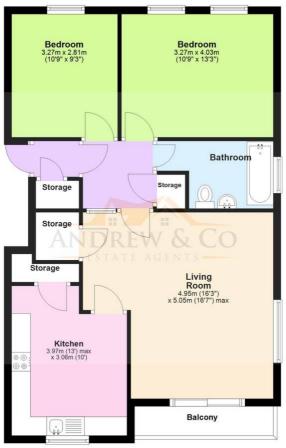

## **Entrance Hall**

**Living Room** 16' 7" x 16' 1" (5.05m x 4.91m)

**Kitchen** 10' 1" x 13' 1" (3.08m x 3.99m)

Bathroom 7' 10" x 5' 10" (2.38m x 1.78m)

**Bedroom** 10' 8" x 13' 3" (3.25m x 4.03m)

**Bedroom** 10' 8" x 9' 1" (3.25m x 2.78m)

## Balcony

Second Floor Approx. 71.8 sq. metres (773.4 sq. feet)

Total area: approx. 71.8 sq. metres (773.4 sq. feet) Plans are for layout purposes only and not drawn to scale, with any doors, windows and other internal features merely intended as a guide. Plan produced using PlanUp.