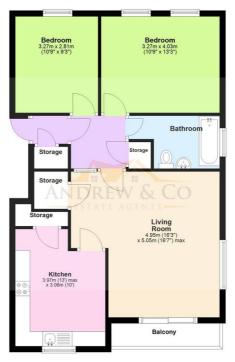

## Balcony

Second Floor Approx. 71.8 sq. metres (773.4 sq. feet)

Total area: approx. 71.8 sq. metres (773.4 sq. feet) Plans are for layout purposes only and not drawn to scale, with any doors, windows and other internal features merely intended as a guide. Plan produced using PlanUp.

Second Floor Approx. 71.8 sq. metres (773.4 sq. feet)

Total area: approx. 71.8 sq. metres (773.4 sq. feet) Plans are for layout purposes only and not drawn to scale, with any doors, windows and other internal features merely intended as a guide. Plan produced using PlanUp.