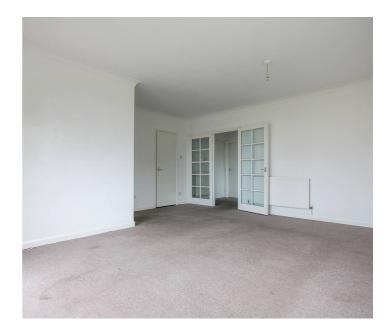

## **Entrance Hall**

**Living Room** 16' 7" x 16' 1" (5.05m x 4.91m)

**Kitchen** 10' 1" x 13' 1" (3.08m x 3.99m)

Bathroom 7' 10" x 5' 10" (2.38m x 1.78m)

**Bedroom** 10' 8" x 13' 3" (3.25m x 4.03m)

**Bedroom** 10' 8" x 9' 1" (3.25m x 2.78m)