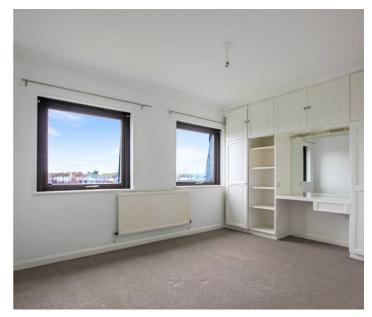

## **Entrance Hall**

**Living Room** 16' 7" x 16' 1" (5.05m x 4.91m)

**Kitchen** 10' 1" x 13' 1" (3.08m x 3.99m)

Bathroom 7' 10" x 5' 10" (2.38m x 1.78m)

**Bedroom** 10' 8" x 13' 3" (3.25m x 4.03m)

**Bedroom** 10' 8" x 9' 1" (3.25m x 2.78m)