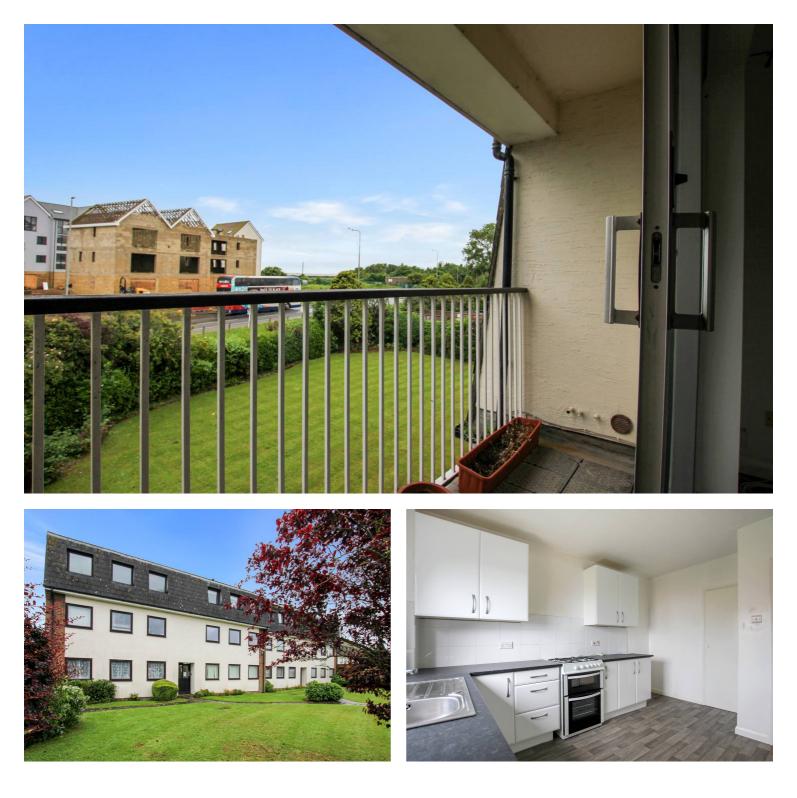

## Dunlin Court Cedar Crescent, St. Marys Bay

## £220,000 Leasehold

Top Floor Apartment • Two Double Bedrooms • Sea Views • Balcony • Large Living Space • Garage en bloc • Communal Gardens • Close to Local Shops

## **Entrance Hall**

**Living Room** 16' 7" x 16' 1" (5.05m x 4.91m)

**Kitchen** 10' 1" x 13' 1" (3.08m x 3.99m)

Bathroom 7' 10" x 5' 10" (2.38m x 1.78m)

**Bedroom** 10' 8" x 13' 3" (3.25m x 4.03m)

**Bedroom** 10' 8" x 9' 1" (3.25m x 2.78m)