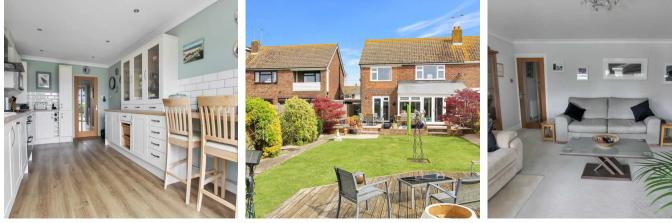

### Littlestone, New Romney

This four bed semi-detached home in a soughtafter location features a spacious living room, three reception rooms, a large kitchen, and landscaped garden perfect for entertaining and relaxing. Conveniently close to local shops, it offers a blend of beauty and functionality for modern living. Council Tax band: C

#### Tenure: Freehold

- Four Bedroom
- Semi Detached Home
- Large Light Living Room
- Pretty Landscaped Garden
- Study
- Ground Floor bedroom
- Conservatory

#### Hallway

**Living Room** 16' 7" x 12' 10" (5.05m x 3.91m)

**Conservatory** 15' 10" x 9' 2" (4.82m x 2.80m)

**Kitchen** 17' 5" x 9' 4" (5.30m x 2.85m)

**Study** 8' 10" x 7' 11" (2.68m x 2.42m)

**Bedroom** 10' 4" x 8' 11" (3.16m x 2.72m)