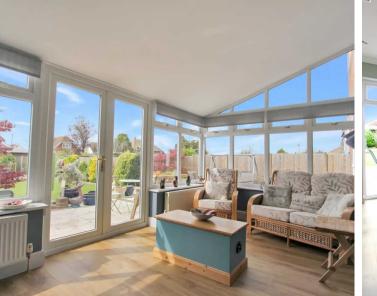

#### Tenure: Freehold

- Four Bedroom
- Semi Detached Home
- Large Light Living Room
- Pretty Landscaped Garden
- Study
- Ground Floor bedroom
- Conservatory

#### Hallway

**Living Room** 16' 7" x 12' 10" (5.05m x 3.91m)

**Conservatory** 15' 10" x 9' 2" (4.82m x 2.80m)

**Kitchen** 17' 5" x 9' 4" (5.30m x 2.85m)

**Study** 8' 10" x 7' 11" (2.68m x 2.42m)

**Bedroom** 10' 4" x 8' 11" (3.16m x 2.72m)