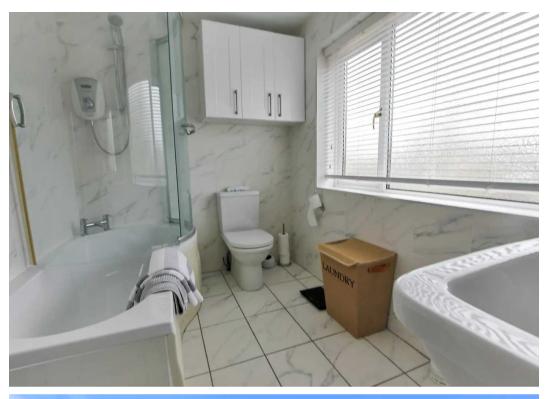

Landing

**Bedroom** 10' 5" x 8' 11" (3.17m x 2.72m)

**Bedroom** 17' 1" x 9' 2" (5.20m x 2.79m)

**Bedroom** 13' 3" x 14' 1" (4.04m x 4.30m)

**Bathroom** 6' 7" x 9' 2" (2.01m x 2.79m)