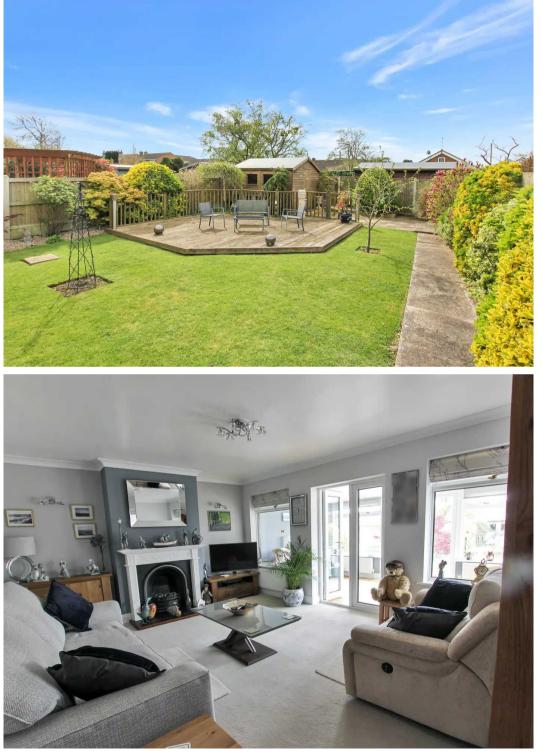

### Littlestone, New Romney

This four bed semi-detached home in a soughtafter location features a spacious living room, three reception rooms, a large kitchen, and landscaped garden perfect for entertaining and relaxing. Conveniently close to local shops, it offers a blend of beauty and functionality for modern living. Council Tax band: C

#### Tenure: Freehold

- Four Bedroom
- Semi Detached Home
- Large Light Living Room
- Pretty Landscaped Garden
- Study
- Ground Floor bedroom
- Conservatory

#### Hallway

**Living Room** 16' 7" x 12' 10" (5.05m x 3.91m)

**Conservatory** 15' 10" x 9' 2" (4.82m x 2.80m)

**Kitchen** 17' 5" x 9' 4" (5.30m x 2.85m)

**Study** 8' 10" x 7' 11" (2.68m x 2.42m)

**Bedroom** 10' 4" x 8' 11" (3.16m x 2.72m)