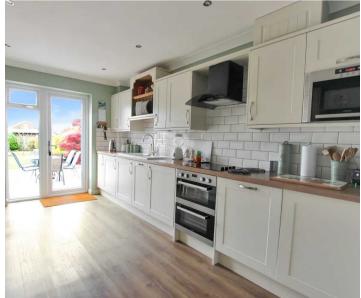

#### Hallway

**Living Room** 16' 7" x 12' 10" (5.05m x 3.91m)

**Conservatory** 15' 10" x 9' 2" (4.82m x 2.80m)

**Kitchen** 17' 5" x 9' 4" (5.30m x 2.85m)

**Study** 8' 10" x 7' 11" (2.68m x 2.42m)

**Bedroom** 10' 4" x 8' 11" (3.16m x 2.72m)