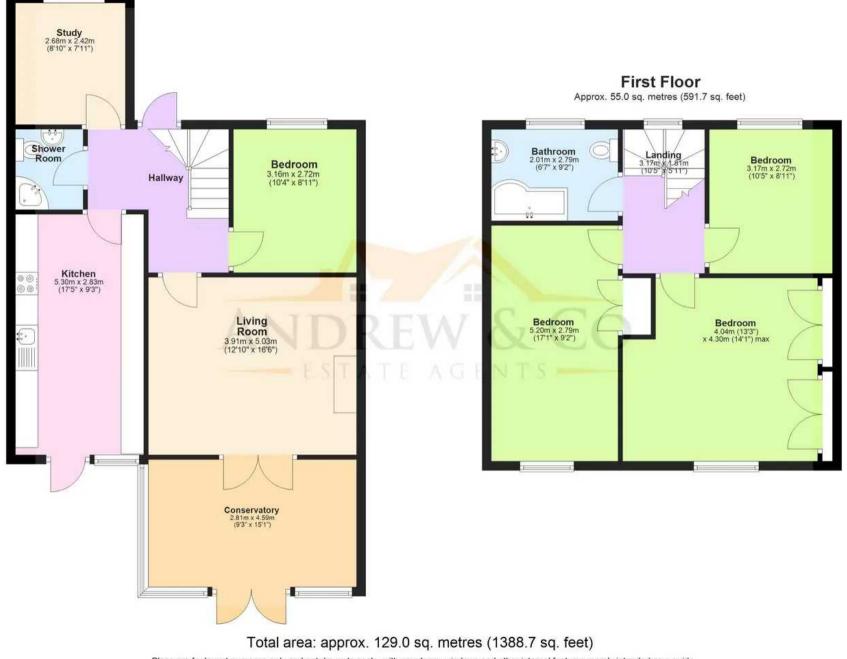

#### Hallway

**Living Room** 16' 7" x 12' 10" (5.05m x 3.91m)

**Conservatory** 15' 10" x 9' 2" (4.82m x 2.80m)

**Kitchen** 17' 5" x 9' 4" (5.30m x 2.85m)

**Study** 8' 10" x 7' 11" (2.68m x 2.42m)

**Bedroom** 10' 4" x 8' 11" (3.16m x 2.72m)

Landing

**Bedroom** 10' 5" x 8' 11" (3.17m x 2.72m)

**Bedroom** 17' 1" x 9' 2" (5.20m x 2.79m)

**Bedroom** 13' 3" x 14' 1" (4.04m x 4.30m)

**Bathroom** 6' 7" x 9' 2" (2.01m x 2.79m)

#### **Ground Floor**

Approx. 74.0 sq. metres (797.0 sq. feet)

Plans are for layout purposes only and not drawn to scale, with any doors, windows and other internal features merely intended as a guide. Plan produced using PlanUp. These particulars are intended to give a fair and reliable description of the property but no responsibility for any inaccuracy or error can be accepted and do not constitute an offer or contract. We have not tested any services or appliances (including central heating if fitted) referred to in these particulars and purchasers are advised to satisfy themselves as to the working order and condition, if a property is unoccupied at any time there may be reconnection charges for any switched off/disconnected or drained services or appliances. All measurements are approximate.