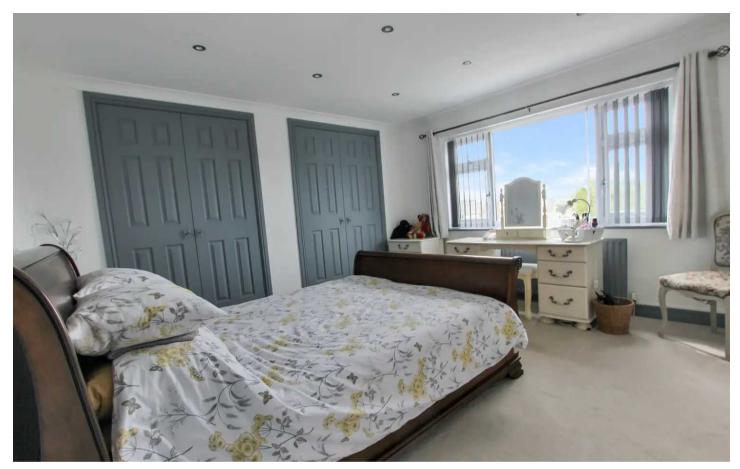

#### Hallway

**Living Room** 16' 7" x 12' 10" (5.05m x 3.91m)

**Conservatory** 15' 10" x 9' 2" (4.82m x 2.80m)

**Kitchen** 17' 5" x 9' 4" (5.30m x 2.85m)

**Study** 8' 10" x 7' 11" (2.68m x 2.42m)

**Bedroom** 10' 4" x 8' 11" (3.16m x 2.72m)

Landing

**Bedroom** 10' 5" x 8' 11" (3.17m x 2.72m)

**Bedroom** 17' 1" x 9' 2" (5.20m x 2.79m)

**Bedroom** 13' 3" x 14' 1" (4.04m x 4.30m)

**Bathroom** 6' 7" x 9' 2" (2.01m x 2.79m)