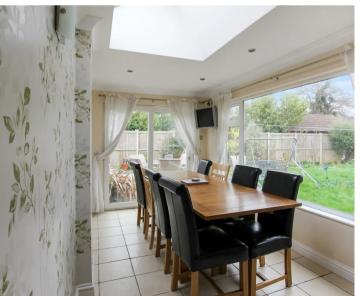

#### **Entrance Hall**

Living Room

24' 9" x 13' 7" (7.55m x 4.15m)

Dining Room

16' 8" x 8' 1" (5.08m x 2.46m)

Kitchen

11' 11" x 13' 7" (3.64m x 4.15m)

Bedroom/Study