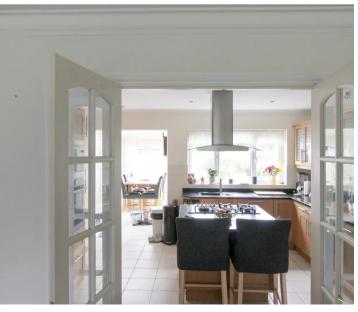

#### **Entrance Hall**

Living Room

24' 9" x 13' 7" (7.55m x 4.15m)

Dining Room

16' 8" x 8' 1" (5.08m x 2.46m)

Kitchen

11' 11" x 13' 7" (3.64m x 4.15m)

Bedroom/Study