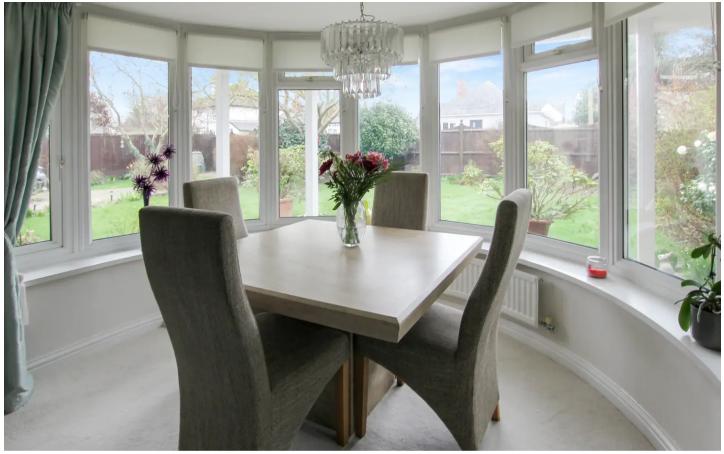

#### **Entrance Hall**

Living Room

24' 9" x 13' 7" (7.55m x 4.15m)

Dining Room

16' 8" x 8' 1" (5.08m x 2.46m)

Kitchen

11' 11" x 13' 7" (3.64m x 4.15m)

Bedroom/Study