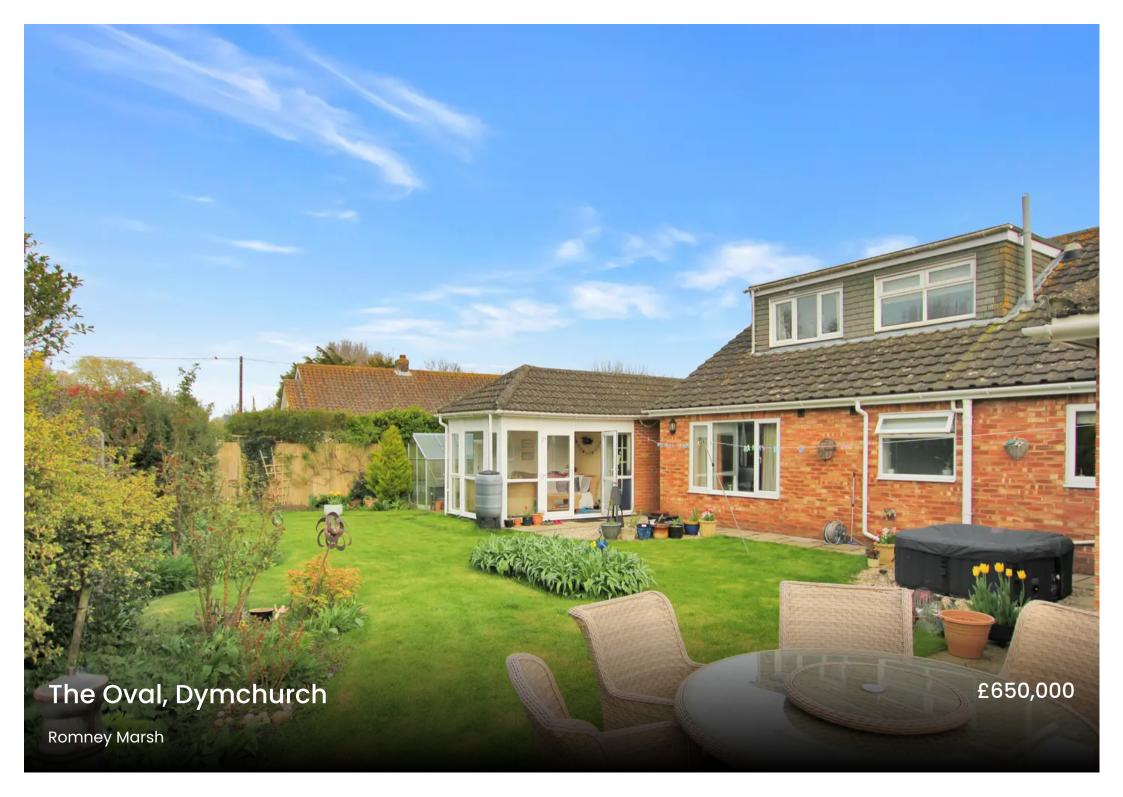

## The Oval

### Dymchurch, Romney Marsh

Luxurious 5/4 Bedroom Detached House in peaceful location. 3 En-Suites, Gated Driveway, Garage, Garden Room. Tranquil Private Road setting with generous gardens. Close to Beach and village centre. Expansive outdoor space perfect for relaxation and entertainment.

Council Tax band: E

Tenure: Freehold

- 4/5 Bedroom Bungalow
- Flexible accommodation
- Three En-Suite Bedrooms
- Useful Garden Room
- Fitted Kitchen
- Dinning Room
- Large Living Room
- Private Road
- Close to Local Beach
- Generous Family Home