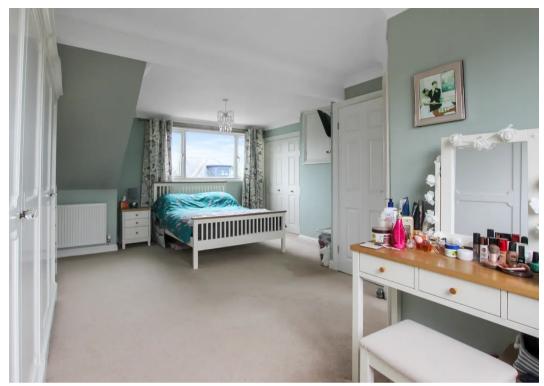

Bedroom

20' 0" x 14' 9" (6.10m x 4.50m)

**Ensuite Shower Room** 

Bedroom

13' 8" x 13' 9" (4.16m x 4.20m)

**Ensuite WC** 