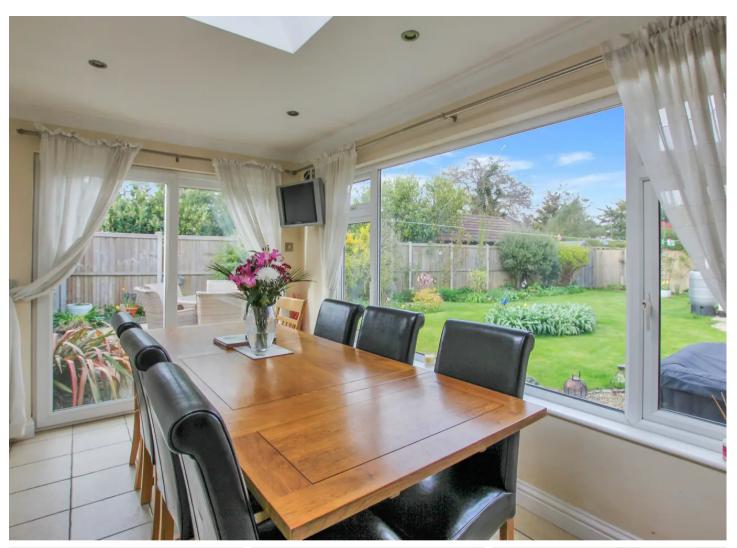

#### **Entrance Hall**

Living Room

24' 9" x 13' 7" (7.55m x 4.15m)

Dining Room

16' 8" x 8' 1" (5.08m x 2.46m)

Kitchen

11' 11" x 13' 7" (3.64m x 4.15m)

Bedroom/Study