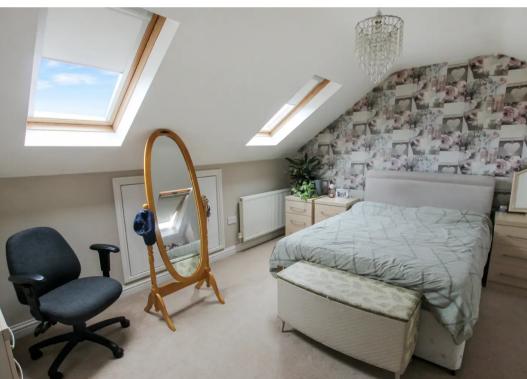

Bedroom

20' 0" x 14' 9" (6.10m x 4.50m)

**Ensuite Shower Room** 

Bedroom

13' 8" x 13' 9" (4.16m x 4.20m)

**Ensuite WC** 