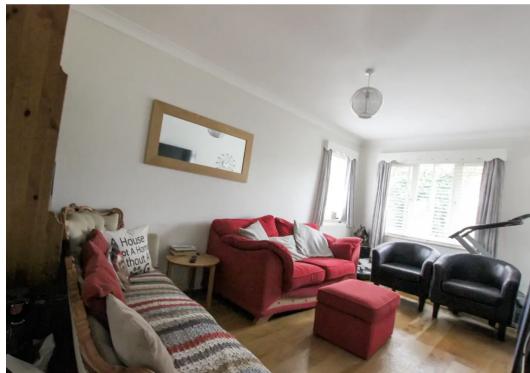

#### **Entrance Hall**

Living Room

24' 9" x 13' 7" (7.55m x 4.15m)

Dining Room

16' 8" x 8' 1" (5.08m x 2.46m)

Kitchen

11' 11" x 13' 7" (3.64m x 4.15m)

Bedroom/Study