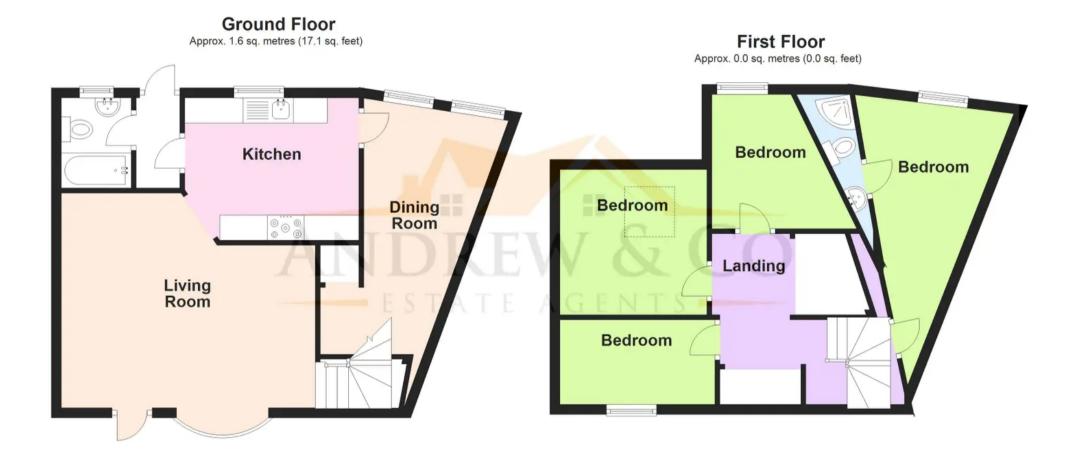

Council Tax band: C

Tenure: Freehold

- Four Bedroom
- Ensuite to Master
- Feature Fireplace
- Large Living Space
- Second Reception Room
- Central Location
- Courtyard Garden

Total area: approx. 1.6 sq. metres (17.1 sq. feet)

Plans are for layout purposes only and are not drawn to scale, with any doors, windows and other internal features merely intended as a guide. Plan produced using PlanUp. These particulars are intended to give a fair and reliable description of the property but no responsibility for any inaccuracy or error can be accepted and do not constitute an offer or contract. We have not tested any services or appliances (including central heating if fitted) referred to in these particulars and purchasers are advised to satisfy themselves as to the working order and condition, if a property is unoccupied at any time there may be reconnection charges for any switched off/disconnected or drained services or appliances. All measurements are approximate.