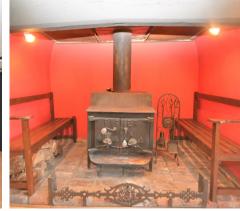

Council Tax band: C

Tenure: Freehold

- Four Bedroom
- Ensuite to Master
- Feature Fireplace
- Large Living Space
- Second Reception Room
- Central Location
- Courtyard Garden

Total area: approx. 1.6 sq. metres (17.1 sq. feet)