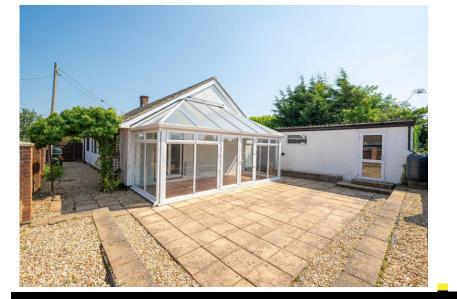

Available to the property market with No Onward Chain, this detached, three-double-bedroomed bungalow benefits from a tranquil location on the northern edge of Ludgershall. The property occupies a secluded plot that borders a playing field to one side with allotment plots and open countryside beyond to the front. The accommodation is deceptively spacious throughout and comprises an entrance hallway, living room, dining room, kitchen, utility room, master bedroom suite with access to its own south-facing conservatory, two further double bedrooms and a family shower room. Outside, there is generous driveway parking along with a garage plus a low maintenance garden that wraps around the front to one side and out to the rear. The plot also offers the potential for development, subject to the required permission. Viewing is highly recommended to fully appreciate all that this property has to offer and to understand the development potential.

The front door to the property is accessed via the driveway and opens into a central entrance hallway which includes a built-in storage cupboard and separate airing cupboard. The living accommodation is all to one side of the bungalow and has an open plan flow with a dining room linking both the living room and separately the kitchen. Off the kitchen is a good-sized utility room which includes external rear access along with a double built in cupboard housing a floor standing oil-fired boiler plus space and plumbing for a washing machine. Centrally located off the hallway are the family bathroom and separate WC with the bedroom accommodation, then all located at the opposite side to the living accommodation. The generous master bedroom includes an ensuite shower room plus French doors opening out to the south-facing conservatory, which spans almost all of one side of the property and includes clay tiled flooring, central heating and power outlets. Finally, there are two further double bedrooms, both with a front aspect. The garden area at the front of the plot, to one side of the bungalow, has an area of lawn with shrub borders, enclosed by mature hedging with a block paved path leading to gated access and the rear of the property. The remainder of the garden area to the rear is laid to gravel and opens to the opposite side, which comprises a mixture of patio and raised gravel beds along with a personal side door accessing the garage and gated access to the driveway.