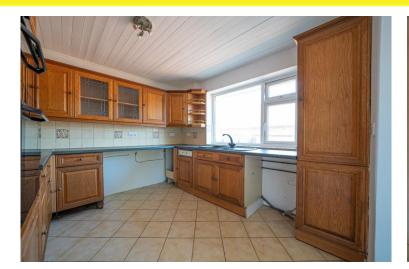

Available to the property market with No Onward Chain, this detached, three-double-bedroomed bungalow benefits from a tranquil location on the northern edge of Ludgershall. The property occupies a secluded plot that borders a playing field to one side with allotment plots and open countryside beyond to the front. The accommodation is deceptively spacious throughout and comprises an entrance hallway, living room, dining room, kitchen, utility room, master bedroom suite with access to its own south-facing conservatory, two further double bedrooms and a family shower room. Outside, there is generous driveway parking along with a garage plus a low maintenance garden that wraps around the front to one side and out to the rear. The plot also offers the potential for development, subject to the required permission. Viewing is highly recommended to fully appreciate all that this property has to offer and to understand the development potential.

The front door to the property is accessed via the driveway and opens into a central entrance hallway which includes a built-in storage cupboard and separate airing cupboard. The living accommodation is all to one side of the bungalow and has an open plan flow with a dining room linking both the living room and separately the kitchen. Off the kitchen is a good-sized utility room which includes external rear access along with a double built in cupboard housing a floor standing oil-fired boiler plus space and plumbing for a washing machine. Centrally located off the hallway are the family bathroom and separate WC with the bedroom accommodation, then all located at the opposite side to the living accommodation. The generous master bedroom includes an ensuite shower room plus French doors opening out to the south-facing conservatory, which spans almost all of one side of the property and includes clay tiled flooring, central heating and power outlets. Finally, there are two further double bedrooms, both with a front aspect. The garden area at the front of the plot, to one side of the bungalow, has an area of lawn with shrub borders, enclosed by mature hedging with a block paved path leading to gated access and the rear of the property. The remainder of the garden area to the rear is laid to gravel and opens to the opposite side, which comprises a mixture of patio and raised gravel beds along with a personal side door accessing the garage and gated access to the driveway.