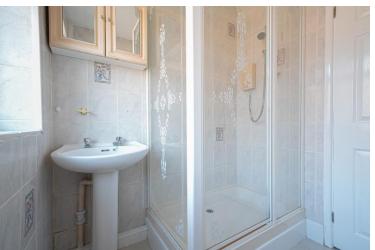

The front door to the property is accessed via the driveway and opens into a central entrance hallway which includes a built-in storage cupboard and separate airing cupboard. The living accommodation is all to one side of the bungalow and has an open plan flow with a dining room linking both the living room and separately the kitchen. Off the kitchen is a good-sized utility room which includes external rear access along with a double built in cupboard housing a floor standing oil-fired boiler plus space and plumbing for a washing machine. Centrally located off the hallway are the family bathroom and separate WC with the bedroom accommodation, then all located at the opposite side to the living accommodation. The generous master bedroom includes an ensuite shower room plus French doors opening out to the south-facing conservatory, which spans almost all of one side of the property and includes clay tiled flooring, central heating and power outlets. Finally, there are two further double bedrooms, both with a front aspect. The garden area at the front of the plot, to one side of the bungalow, has an area of lawn with shrub borders, enclosed by mature hedging with a block paved path leading to gated access and the rear of the property. The remainder of the garden area to the rear is laid to gravel and opens to the opposite side, which comprises a mixture of patio and raised gravel beds along with a personal side door accessing the garage and gated access to the driveway.