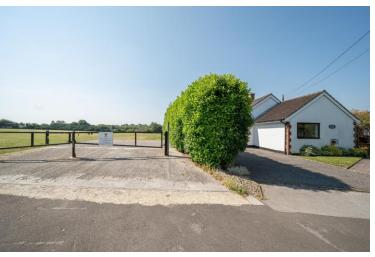

Available to the property market with No Onward Chain, this detached, three-double-bedroomed bungalow benefits from a tranquil location on the northern edge of Ludgershall. The property occupies a secluded plot that borders a playing field to one side with allotment plots and open countryside beyond to the front. The accommodation is deceptively spacious throughout and comprises an entrance hallway, living room, dining room, kitchen, utility room, master bedroom suite with access to its own south-facing conservatory, two further double bedrooms and a family shower room. Outside, there is generous driveway parking along with a garage plus a low maintenance garden that wraps around the front to one side and out to the rear. The plot also offers the potential for development, subject to the required permission. Viewing is highly recommended to fully appreciate all that this property has to offer and to understand the development potential.

The front door to the property is accessed via the driveway and opens into a central entrance hallway which includes a built-in storage cupboard and separate airing cupboard. The living accommodation is all to one side of the bungalow and has an open plan flow with a dining room linking both the living room and separately the kitchen. Off the kitchen is a good-sized utility room which includes external rear access along with a double built in cupboard housing a floor standing oil-fired boiler plus space and plumbing for a washing machine. Centrally located off the hallway are the family bathroom and separate WC with the bedroom accommodation, then all located at the opposite side to the living accommodation. The generous master bedroom includes an ensuite shower room plus French doors opening out to the south-facing conservatory, which spans almost all of one side of the property and includes clay tiled flooring, central heating and power outlets. Finally, there are two further double bedrooms, both with a front aspect. The garden area at the front of the plot, to one side of the bungalow, has an area of lawn with shrub borders, enclosed by mature hedging with a block paved path leading to gated access and the rear of the property. The remainder of the garden area to the rear is laid to gravel and opens to the opposite side, which comprises a mixture of patio and raised gravel beds along with a personal side door accessing the garage and gated access to the driveway.