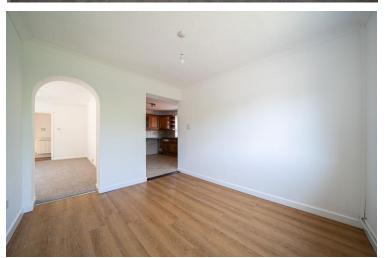

Available to the property market with No Onward Chain, this detached, three-double-bedroomed bungalow benefits from a tranquil location on the northern edge of Ludgershall. The property occupies a secluded plot that borders a playing field to one side with allotment plots and open countryside beyond to the front. The accommodation is deceptively spacious throughout and comprises an entrance hallway, living room, dining room, kitchen, utility room, master bedroom suite with access to its own south-facing conservatory, two further double bedrooms and a family shower room. Outside, there is generous driveway parking along with a garage plus a low maintenance garden that wraps around the front to one side and out to the rear. The plot also offers the potential for development, subject to the required permission. Viewing is highly recommended to fully appreciate all that this property has to offer and to understand the development potential.

The front door to the property is accessed via the driveway and opens into a central entrance hallway which includes a built-in storage cupboard and separate airing cupboard. The living accommodation is all to one side of the bungalow and has an open plan flow with a dining room linking both the living room and separately the kitchen. Off the kitchen is a good-sized utility room which includes external rear access along with a double built in cupboard housing a floor standing oil-fired boiler plus space and plumbing for a washing machine. Centrally located off the hallway are the family bathroom and separate WC with the bedroom accommodation, then all located at the opposite side to the living accommodation. The generous master bedroom includes an ensuite shower room plus French doors opening out to the south-facing conservatory, which spans almost all of one side of the property and includes clay tiled flooring, central heating and power outlets. Finally, there are two further double bedrooms, both with a front aspect. The garden area at the front of the plot, to one side of the bungalow, has an area of lawn with shrub borders, enclosed by mature hedging with a block paved path leading to gated access and the rear of the property. The remainder of the garden area to the rear is laid to gravel and opens to the opposite side, which comprises a mixture of patio and raised gravel beds along with a personal side door accessing the garage and gated access to the driveway.