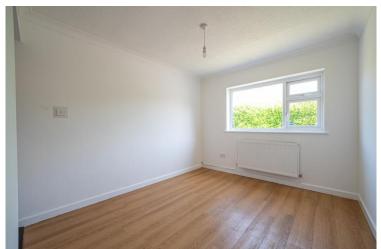

Available to the property market with No Onward Chain, this detached, three-double-bedroomed bungalow benefits from a tranquil location on the northern edge of Ludgershall. The property occupies a secluded plot that borders a playing field to one side with allotment plots and open countryside beyond to the front. The accommodation is deceptively spacious throughout and comprises an entrance hallway, living room, dining room, kitchen, utility room, master bedroom suite with access to its own south-facing conservatory, two further double bedrooms and a family shower room. Outside, there is generous driveway parking along with a garage plus a low maintenance garden that wraps around the front to one side and out to the rear. The plot also offers the potential for development, subject to the required permission. Viewing is highly recommended to fully appreciate all that this property has to offer and to understand the development potential.

The front door to the property is accessed via the driveway and opens into a central entrance hallway which includes a built-in storage cupboard and separate airing cupboard. The living accommodation is all to one side of the bungalow and has an open plan flow with a dining room linking both the living room and separately the kitchen. Off the kitchen is a good-sized utility room which includes external rear access along with a double built in cupboard housing a floor standing oil-fired boiler plus space and plumbing for a washing machine. Centrally located off the hallway are the family bathroom and separate WC with the bedroom accommodation, then all located at the opposite side to the living accommodation. The generous master bedroom includes an ensuite shower room plus French doors opening out to the south-facing conservatory, which spans almost all of one side of the property and includes clay tiled flooring, central heating and power outlets. Finally, there are two further double bedrooms, both with a front aspect. The garden area at the front of the plot, to one side of the bungalow, has an area of lawn with shrub borders, enclosed by mature hedging with a block paved path leading to gated access and the rear of the property. The remainder of the garden area to the rear is laid to gravel and opens to the opposite side, which comprises a mixture of patio and raised gravel beds along with a personal side door accessing the garage and gated access to the driveway.