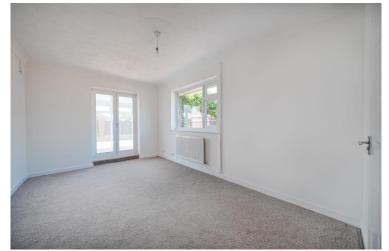

Available to the property market with No Onward Chain, this detached, three-double-bedroomed bungalow benefits from a tranquil location on the northern edge of Ludgershall. The property occupies a secluded plot that borders a playing field to one side with allotment plots and open countryside beyond to the front. The accommodation is deceptively spacious throughout and comprises an entrance hallway, living room, dining room, kitchen, utility room, master bedroom suite with access to its own south-facing conservatory, two further double bedrooms and a family shower room. Outside, there is generous driveway parking along with a garage plus a low maintenance garden that wraps around the front to one side and out to the rear. The plot also offers the potential for development, subject to the required permission. Viewing is highly recommended to fully appreciate all that this property has to offer and to understand the development potential.

The front door to the property is accessed via the driveway and opens into a central entrance hallway which includes a built-in storage cupboard and separate airing cupboard. The living accommodation is all to one side of the bungalow and has an open plan flow with a dining room linking both the living room and separately the kitchen. Off the kitchen is a good-sized utility room which includes external rear access along with a double built in cupboard housing a floor standing oil-fired boiler plus space and plumbing for a washing machine. Centrally located off the hallway are the family bathroom and separate WC with the bedroom accommodation, then all located at the opposite side to the living accommodation. The generous master bedroom includes an ensuite shower room plus French doors opening out to the south-facing conservatory, which spans almost all of one side of the property and includes clay tiled flooring, central heating and power outlets. Finally, there are two further double bedrooms, both with a front aspect. The garden area at the front of the plot, to one side of the bungalow, has an area of lawn with shrub borders, enclosed by mature hedging with a block paved path leading to gated access and the rear of the property. The remainder of the garden area to the rear is laid to gravel and opens to the opposite side, which comprises a mixture of patio and raised gravel beds along with a personal side door accessing the garage and gated access to the driveway.