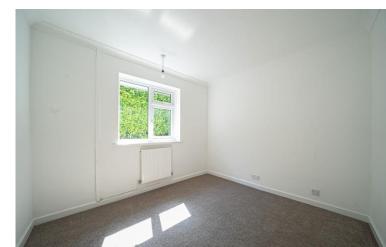

The front door to the property is accessed via the driveway and opens into a central entrance hallway which includes a built-in storage cupboard and separate airing cupboard. The living accommodation is all to one side of the bungalow and has an open plan flow with a dining room linking both the living room and separately the kitchen. Off the kitchen is a good-sized utility room which includes external rear access along with a double built in cupboard housing a floor standing oil-fired boiler plus space and plumbing for a washing machine. Centrally located off the hallway are the family bathroom and separate WC with the bedroom accommodation, then all located at the opposite side to the living accommodation. The generous master bedroom includes an ensuite shower room plus French doors opening out to the south-facing conservatory, which spans almost all of one side of the property and includes clay tiled flooring, central heating and power outlets. Finally, there are two further double bedrooms, both with a front aspect. The garden area at the front of the plot, to one side of the bungalow, has an area of lawn with shrub borders, enclosed by mature hedging with a block paved path leading to gated access and the rear of the property. The remainder of the garden area to the rear is laid to gravel and opens to the opposite side, which comprises a mixture of patio and raised gravel beds along with a personal side door accessing the garage and gated access to the driveway.