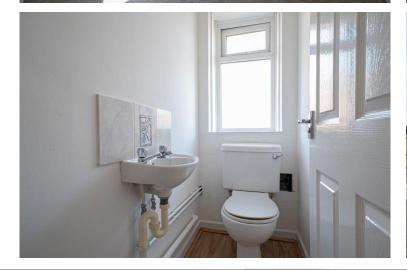

The front door to the property is accessed via the driveway and opens into a central entrance hallway which includes a built-in storage cupboard and separate airing cupboard. The living accommodation is all to one side of the bungalow and has an open plan flow with a dining room linking both the living room and separately the kitchen. Off the kitchen is a good-sized utility room which includes external rear access along with a double built in cupboard housing a floor standing oil-fired boiler plus space and plumbing for a washing machine. Centrally located off the hallway are the family bathroom and separate WC with the bedroom accommodation, then all located at the opposite side to the living accommodation. The generous master bedroom includes an ensuite shower room plus French doors opening out to the south-facing conservatory, which spans almost all of one side of the property and includes clay tiled flooring, central heating and power outlets. Finally, there are two further double bedrooms, both with a front aspect. The garden area at the front of the plot, to one side of the bungalow, has an area of lawn with shrub borders, enclosed by mature hedging with a block paved path leading to gated access and the rear of the property. The remainder of the garden area to the rear is laid to gravel and opens to the opposite side, which comprises a mixture of patio and raised gravel beds along with a personal side door accessing the garage and gated access to the driveway.