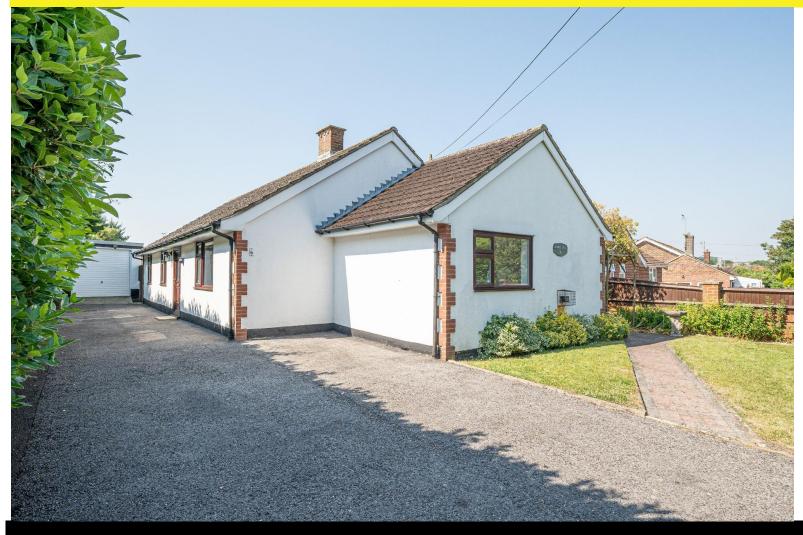

Available to the property market with No Onward Chain, this detached, three-double-bedroomed bungalow benefits from a tranquil location on the northern edge of Ludgershall. The property occupies a secluded plot that borders a playing field to one side with allotment plots and open countryside beyond to the front. The accommodation is deceptively spacious throughout and comprises an entrance hallway, living room, dining room, kitchen, utility room, master bedroom suite with access to its own south-facing conservatory, two further double bedrooms and a family shower room. Outside, there is generous driveway parking along with a garage plus a low maintenance garden that wraps around the front to one side and out to the rear. The plot also offers the potential for development, subject to the required permission. Viewing is highly recommended to fully appreciate all that this property has to offer and to understand the development potential.

The front door to the property is accessed via the driveway and opens into a central entrance hallway which includes a built-in storage cupboard and separate airing cupboard. The living accommodation is all to one side of the bungalow and has an open plan flow with a dining room linking both the living room and separately the kitchen. Off the kitchen is a good-sized utility room which includes external rear access along with a double built in cupboard housing a floor standing oil-fired boiler plus space and plumbing for a washing machine. Centrally located off the hallway are the family bathroom and separate WC with the bedroom accommodation, then all located at the opposite side to the living accommodation. The generous master bedroom includes an ensuite shower room plus French doors opening out to the south-facing conservatory, which spans almost all of one side of the property and includes clay tiled flooring, central heating and power outlets. Finally, there are two further double bedrooms, both with a front aspect. The garden area at the front of the plot, to one side of the bungalow, has an area of lawn with shrub borders, enclosed by mature hedging with a block paved path leading to gated access and the rear of the property. The remainder of the garden area to the rear is laid to gravel and opens to the opposite side, which comprises a mixture of patio and raised gravel beds along with a personal side door accessing the garage and gated access to the driveway.