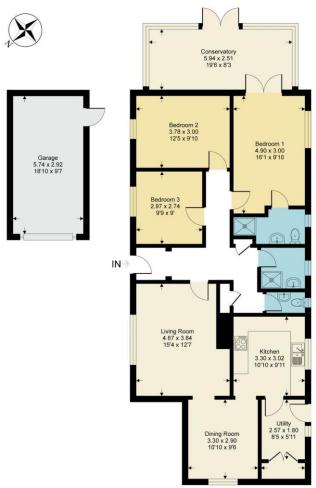

## Deweys Lane, SP11

Approximate Gross Internal Area = 121 sq m / 1301 sq ft Approximate Garage Internal Area = 17 sq m / 180 sq ft Approximate Gross Internal Area = 138 sq m / 1481 sq ft

Ground Floor

This hold plan is for split-fell-fellation pulposes only as benindo yield in RNLOS code or measuring infection grant plan predictions and state of the property of quoted on the plan. And grant grant grant of the property of quoted on the plan. And grant gr