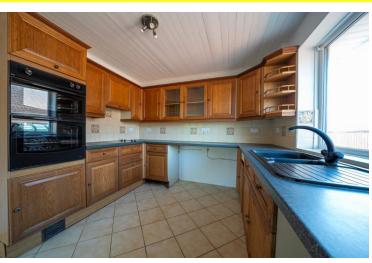

The front door to the property is accessed via the driveway and opens into a central entrance hallway which includes a built-in storage cupboard and separate airing cupboard. The living accommodation is all to one side of the bungalow and has an open plan flow with a dining room linking both the living room and separately the kitchen. Off the kitchen is a good-sized utility room which includes external rear access along with a double built in cupboard housing a floor standing oil-fired boiler plus space and plumbing for a washing machine. Centrally located off the hallway are the family bathroom and separate WC with the bedroom accommodation, then all located at the opposite side to the living accommodation. The generous master bedroom includes an ensuite shower room plus French doors opening out to the south-facing conservatory, which spans almost all of one side of the property and includes clay tiled flooring, central heating and power outlets. Finally, there are two further double bedrooms, both with a front aspect. The garden area at the front of the plot, to one side of the bungalow, has an area of lawn with shrub borders, enclosed by mature hedging with a block paved path leading to gated access and the rear of the property. The remainder of the garden area to the rear is laid to gravel and opens to the opposite side, which comprises a mixture of patio and raised gravel beds along with a personal side door accessing the garage and gated access to the driveway.