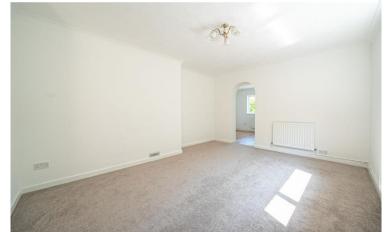

Available to the property market with No Onward Chain, this detached, three-double-bedroomed bungalow benefits from a tranquil location on the northern edge of Ludgershall. The property occupies a secluded plot that borders a playing field to one side with allotment plots and open countryside beyond to the front. The accommodation is deceptively spacious throughout and comprises an entrance hallway, living room, dining room, kitchen, utility room, master bedroom suite with access to its own south-facing conservatory, two further double bedrooms and a family shower room. Outside, there is generous driveway parking along with a garage plus a low maintenance garden that wraps around the front to one side and out to the rear. The plot also offers the potential for development, subject to the required permission. Viewing is highly recommended to fully appreciate all that this property has to offer and to understand the development potential.

The front door to the property is accessed via the driveway and opens into a central entrance hallway which includes a built-in storage cupboard and separate airing cupboard. The living accommodation is all to one side of the bungalow and has an open plan flow with a dining room linking both the living room and separately the kitchen. Off the kitchen is a good-sized utility room which includes external rear access along with a double built in cupboard housing a floor standing oil-fired boiler plus space and plumbing for a washing machine. Centrally located off the hallway are the family bathroom and separate WC with the bedroom accommodation, then all located at the opposite side to the living accommodation. The generous master bedroom includes an ensuite shower room plus French doors opening out to the south-facing conservatory, which spans almost all of one side of the property and includes clay tiled flooring, central heating and power outlets. Finally, there are two further double bedrooms, both with a front aspect. The garden area at the front of the plot, to one side of the bungalow, has an area of lawn with shrub borders, enclosed by mature hedging with a block paved path leading to gated access and the rear of the property. The remainder of the garden area to the rear is laid to gravel and opens to the opposite side, which comprises a mixture of patio and raised gravel beds along with a personal side door accessing the garage and gated access to the driveway.