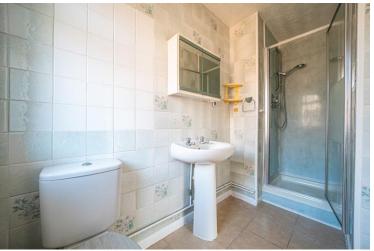

The front door to the property is accessed via the driveway and opens into a central entrance hallway which includes a built-in storage cupboard and separate airing cupboard. The living accommodation is all to one side of the bungalow and has an open plan flow with a dining room linking both the living room and separately the kitchen. Off the kitchen is a good-sized utility room which includes external rear access along with a double built in cupboard housing a floor standing oil-fired boiler plus space and plumbing for a washing machine. Centrally located off the hallway are the family bathroom and separate WC with the bedroom accommodation, then all located at the opposite side to the living accommodation. The generous master bedroom includes an ensuite shower room plus French doors opening out to the south-facing conservatory, which spans almost all of one side of the property and includes clay tiled flooring, central heating and power outlets. Finally, there are two further double bedrooms, both with a front aspect. The garden area at the front of the plot, to one side of the bungalow, has an area of lawn with shrub borders, enclosed by mature hedging with a block paved path leading to gated access and the rear of the property. The remainder of the garden area to the rear is laid to gravel and opens to the opposite side, which comprises a mixture of patio and raised gravel beds along with a personal side door accessing the garage and gated access to the driveway.