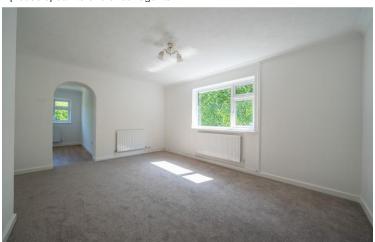

The front door to the property is accessed via the driveway and opens into a central entrance hallway which includes a built-in storage cupboard and separate airing cupboard. The living accommodation is all to one side of the bungalow and has an open plan flow with a dining room linking both the living room and separately the kitchen. Off the kitchen is a good-sized utility room which includes external rear access along with a double built in cupboard housing a floor standing oil-fired boiler plus space and plumbing for a washing machine. Centrally located off the hallway are the family bathroom and separate WC with the bedroom accommodation, then all located at the opposite side to the living accommodation. The generous master bedroom includes an ensuite shower room plus French doors opening out to the south-facing conservatory, which spans almost all of one side of the property and includes clay tiled flooring, central heating and power outlets. Finally, there are two further double bedrooms, both with a front aspect. The garden area at the front of the plot, to one side of the bungalow, has an area of lawn with shrub borders, enclosed by mature hedging with a block paved path leading to gated access and the rear of the property. The remainder of the garden area to the rear is laid to gravel and opens to the opposite side, which comprises a mixture of patio and raised gravel beds along with a personal side door accessing the garage and gated access to the driveway.