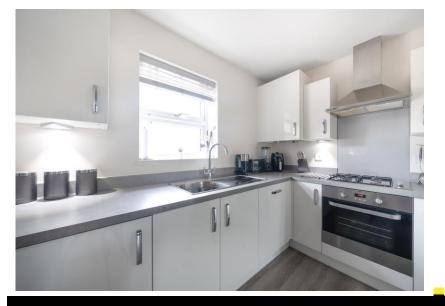

#### KITCHEN AREA:

Window to side. Contemporary range of eye and base level cupboards and drawers with work surfaces over and inset stainless steel sink with drainer. Inset gas hob with extractor over and oven below. Integral washer/drier, dishwasher and fridge/freezer. Cupboard with wall mounted boiler and open access to: