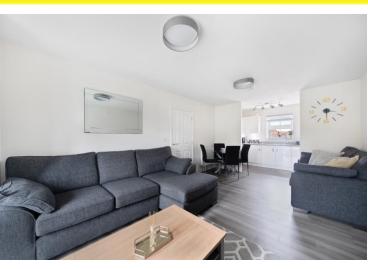

### **SITTING/DINING AREA:**

French doors to side with Juliette balcony.

#### KITCHEN AREA:

Window to side. Contemporary range of eye and base level cupboards and drawers with work surfaces over and inset stainless steel sink with drainer. Inset gas hob with extractor over and oven below. Integral washer/drier, dishwasher and fridge/freezer. Cupboard with wall mounted boiler and open access to: