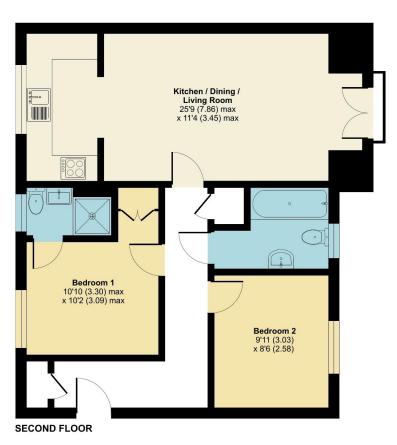

# Marchment Close, Picket Piece, Andover, SP11

Approximate Area = 695 sq ft / 64.5 sq m
For identification only - Not to scale

loor plan produced in accordance with RICS Property Measurement Standards incorporatin ternational Property Measurement Standards (IPMS2 Residential). © n/checom 2024. troduced for Austin Hawk Ltd. REF: 1117353

**Marchment Close, Picket Piece** 

**Guide Price £215,000 Leasehold** 

- Top Floor
- Kitchen Area
- Master Bedroom
- Bedroom 2
- 2 Parking Spaces

- Hallway
- Sitting/Dining Area
- Ensuite Shower Room
- Bathroom
- Bin & cycle Store

### **DESCRIPTION:**

This top floor apartment was built in 2019 by David Wilson and is offered for sale with the remainder of a 10 year NHBC. The accommodation comprises hallway with storage cupboard, open plan sitting/dining/kitchen with integral appliances, master bedroom with ensuite shower room, second bedroom and a bathroom. Outside there are two under cover parking spaces, a bin store and cycle store.

#### ACCOMMODATION:

Entry buzzer system into ground floor lobby with stairs to second floor. Front door into:

### **HALLWAY**:

Loft access, storage cupboard and doors to:

#### KITCHEN AREA:

Window to side. Contemporary range of eye and base level cupboards and drawers with work surfaces over and inset stainless steel sink with drainer. Inset gas hob with extractor over and oven below. Integral washer/drier, dishwasher and fridge/freezer. Cupboard with wall mounted boiler and open access to:

### **SITTING/DINING AREA:**

French doors to side with Juliette balcony.

### **MASTER BEDROOM**:

Window to side. fitted wardrobe cupboard and door to:

# **ENSUITE SHOWER ROOM:**

Window to side. Shower cubicle, wash hand basin, WC and heated towel rail.

## **BEDROOM 2**:

Window to side.

#### **BATHROOM**:

Window to side. Panelled bath, wash hand basin, WC and heated towel rail.