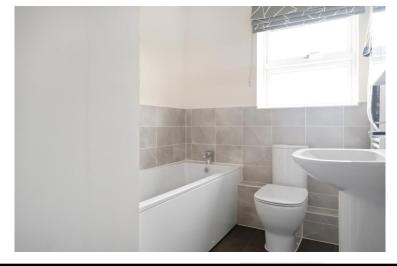

#### **BATHROOM**:

Window to side. Panelled bath, wash hand basin, WC and heated towel rail.