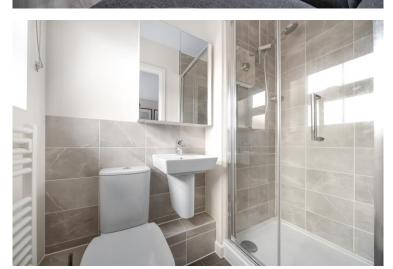

# **ENSUITE SHOWER ROOM:**

Window to side. Shower cubicle, wash hand basin, WC and heated towel rail.