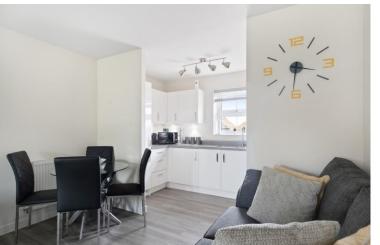

#### KITCHEN AREA:

Window to side. Contemporary range of eye and base level cupboards and drawers with work surfaces over and inset stainless steel sink with drainer. Inset gas hob with extractor over and oven below. Integral washer/drier, dishwasher and fridge/freezer. Cupboard with wall mounted boiler and open access to:

### **SITTING/DINING AREA:**

French doors to side with Juliette balcony.