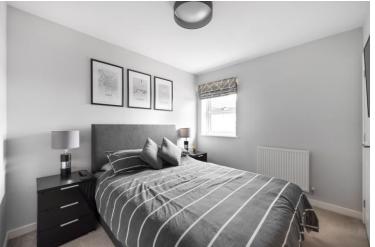

### **MASTER BEDROOM**:

Window to side. fitted wardrobe cupboard and door to:

# **ENSUITE SHOWER ROOM:**

Window to side. Shower cubicle, wash hand basin, WC and heated towel rail.