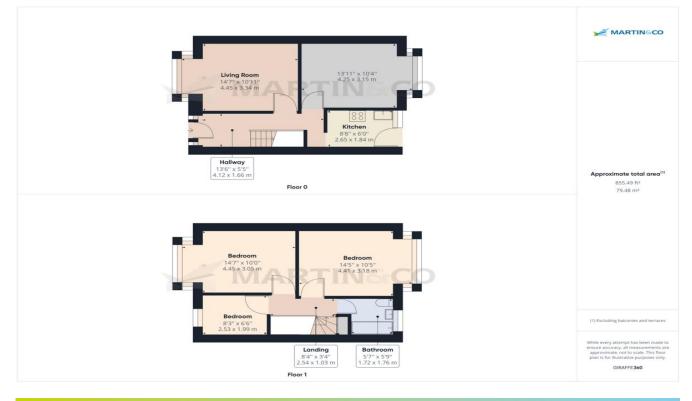

## £110,000

Martin & Co are proud to advertise this beautiful three bedroom semi-detached family home, located in South Shore, close to all local amenities and schools.

The ground floor briefly comprises of a front lounge, a second lounge to the rear of the property and a generously sized kitchen.

To the first floor there are two double bedrooms and a single bedroom, with a three-piece bathroom suite.

There is a front garden and a large rear garden with side access.

The property is currently tenanted, Property can now be sold vacant.