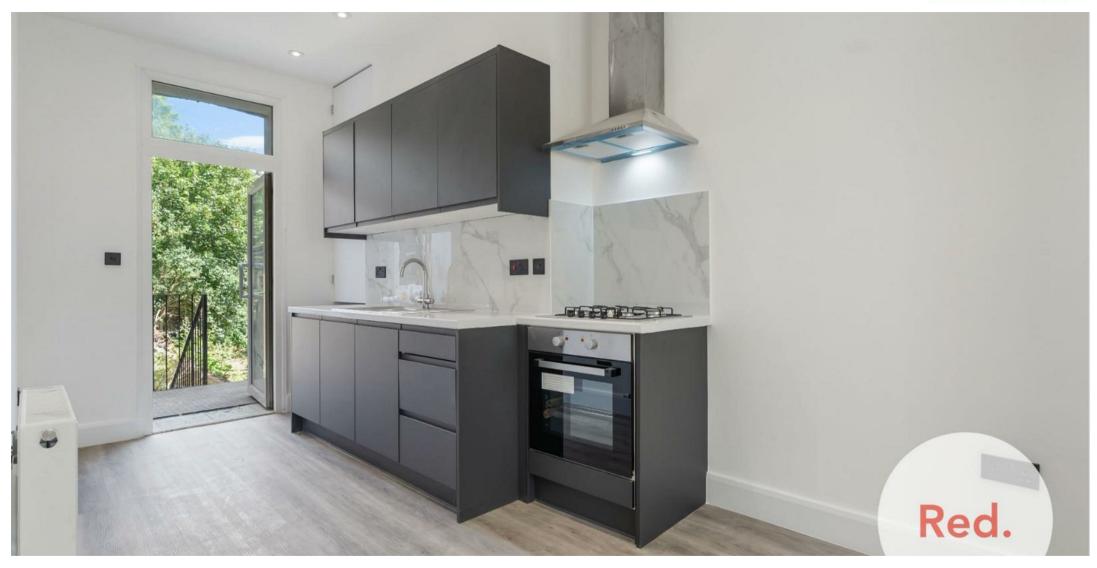

## £1,500

Available Now - This newly refurbished one-bedroom flat is located on the first floor, nestled in the heart of Dalston on one of East London's most iconic market streets, Ridley Road. The flat features an open-plan living area, ideal for relaxing or entertaining, a spacious and airy double bedroom, a modern fully bathroom with walk in shower, and gas central heating to keep you warm all year round.

- Newly Refurbished
- Fully tiled bathroom with walk in shower
- Spacious bedroom
- Town centre location
- Furnished or Unfurnished

- Open Plan Lounge/Kitchen
- Wood flooring throughout
- Secure entry system
- First floor
- Available NOW