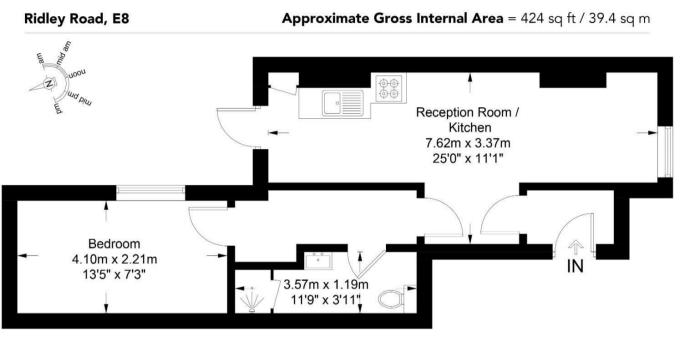

## **Ground Floor**

PRIME PERSPECTIVES

This plan is for layout guidance only and is not drawn to scale unless stated. All dimensions, including windows, doors, and the Total Gross Internal Area (GIA), are approximate. For precise measurements, please consult a qualified architect or surveyor before making any decisions based on this plan.