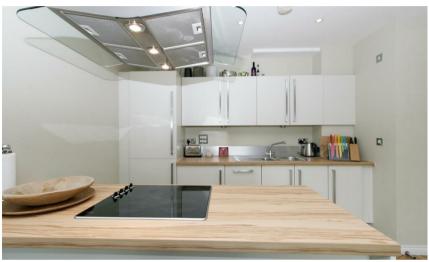

## £515,000

A spacious one bed apartment, with a private balcony is available in a well-sought after development in Camden. This property comprises of a large open plan kitchen/reception, large bathroom, bedroom and is flooded with natural daylight. Other benefits include views over the canal and a secure underground car parking space.

One Bedroom Apartment
Large Bathroom