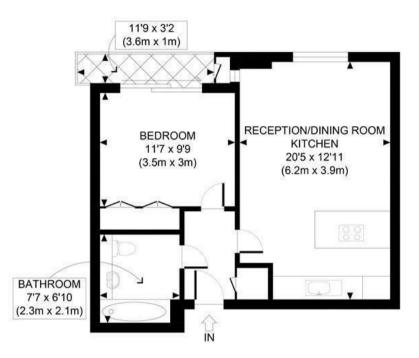

## Red.

SECOND FLOOR **GROSS INTERNAL** FLOOR AREA 489 SQ FT

APPROX. GROSS INTERNAL FLOOR AREA 489 SQ FT / 45 SQM Ref:

Copyright photoplan

Disclaimer: Floor plan measurements are approximate and are for illustrative purposes only. While we do not doubt the floor plan accuracy and completeness, you or your advisors should conduct a careful, independent investigation of the property in respect of monetary valuation