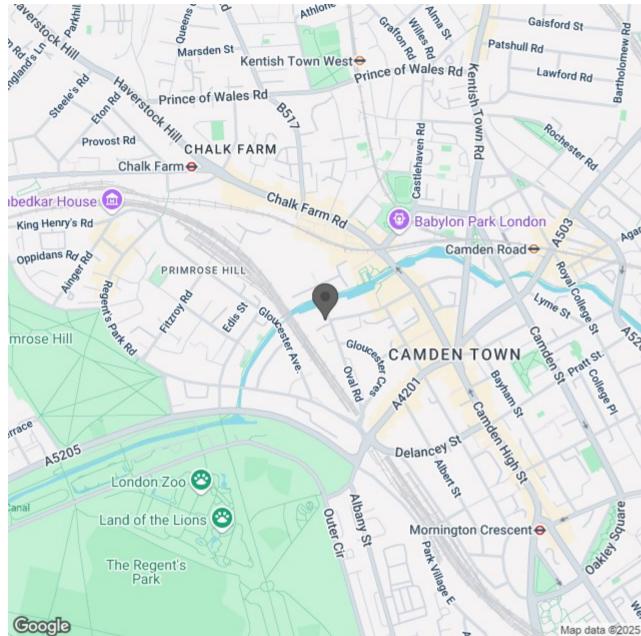

Lock House, Oval Road, enjoys a well-presented communal garden and terrace, residents gym, secure cycle parking, 24 hours porter and communal gas central heating system. Well located for Camden Town, Camden Road Overground Stations and many well-connecting bus routes, such as the 274 and C2. Regents Park and Primrose Hill are within 5 minutes walk, there are also many excellent schools, supermarkets, cafés, restaurants, gastropubs, and bars in the local area.