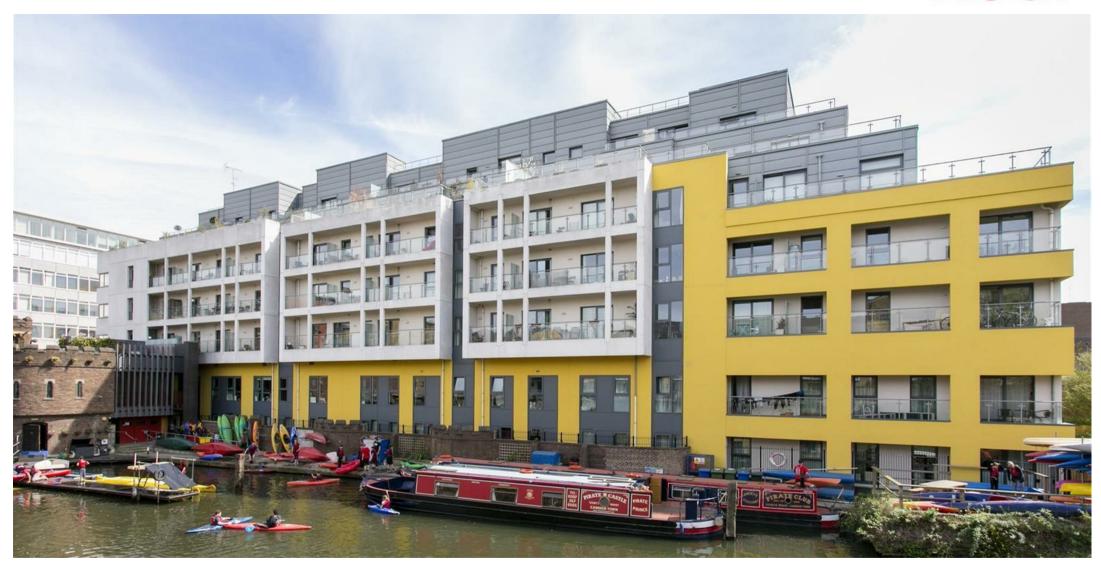

## THE LOCK HOUSE, 35 OVAL ROAD, NW1

## £515,000

A spacious one bed apartment, with a private balcony is available in a well-sought after development in Camden. This property comprises of a large open plan kitchen/reception, large bathroom, bedroom and is flooded with natural daylight. Other benefits include views over the canal and a secure underground car parking space.

Lock House, Oval Road, enjoys a well-presented communal garden and terrace, residents gym, secure cycle parking, 24 hours porter and communal gas central heating system. Well located for Camden Town, Camden Road Overground Stations and many well-connecting bus routes, such as the 274 and C2. Regents Park and Primrose Hill are within 5 minutes walk, there are also many excellent schools, supermarkets, cafés, restaurants, gastropubs, and bars in the local area.