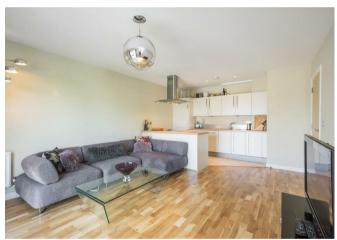

## £515,000

A spacious one bed apartment, with a private balcony is available in a well-sought after development in Camden. This property comprises of a large open plan kitchen/reception, large bathroom, bedroom and is flooded with natural daylight. Other benefits include views over the canal and a secure underground car parking space.

One Bedroom Apartment
Large Bathroom