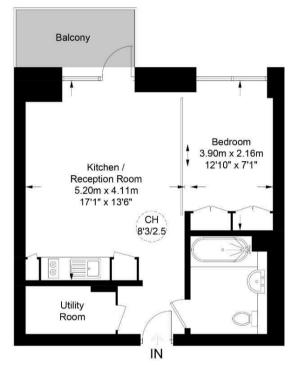

### Cashmere Wharf, E1W

Approximate Gross Internal Area = 444 sq ft / 41.3 sq m

#### **Seventeenth Floor**

This plan is for layout guidance only. Not drawn to scale unless stated. Windows and door openings are approximate. Whilst every care is taken in the preparation of this plan, please check all dimensions, shapes and compass bearings before making any decisions reliant upon them. (ID862736)