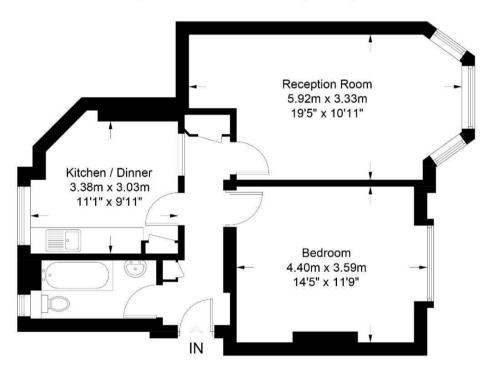

Approximate Gross Internal Area = 607 sq ft / 56.4 sq m

## **Lower Ground Floor**

This plan is for layout guidance only. Not drawn to scale unless stated. Windows and door openings are approximate. Whilst every care is taken in the preparation of this plan, please check all dimensions, shapes and compass bearings before making any decisions reliant upon them. (ID679387)