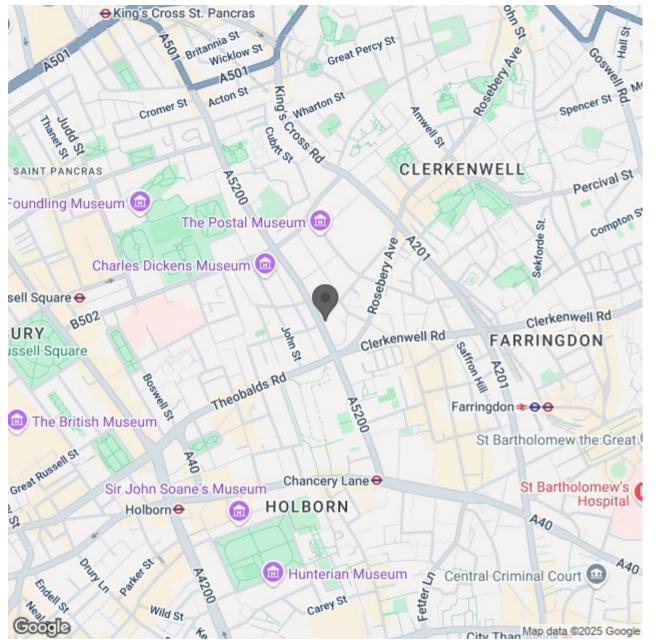

Perfectly positioned for access to several leading universities and central London's vast amenities, the flat is surrounded by a wide selection of restaurants, cafés, pubs, and shopping options. Transport links are excellent, with Chancery Lane, Russell Square, and Farringdon stations all within easy reach, along with numerous bus routes.