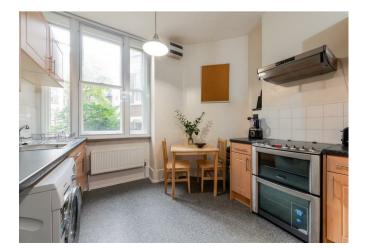

The property features a spacious reception room, generous double bedroom, large eat-in kitchen, and a well-appointed bathroom. Modern furnishings complement the hardwood flooring, while a built-in office area makes it ideal for professionals or students working from home. High ceilings, excellent natural light, secondary double glazing, and ample storage further enhance the appeal.

- One Double Bedroom
- Separate Kitchen/ Diner
- Communal Courtyard
- Communal Heating System
- Fantastic Central Location

- Spacious Reception Room
- Wooden Flooring
- Furnished
- Period Mansion Block
- Hatton Garden Conservation Area