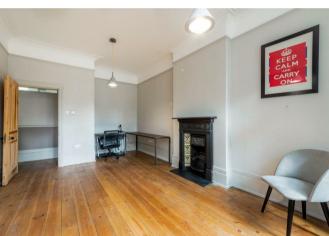

The property features a spacious reception room, generous double bedroom, large eat-in kitchen, and a well-appointed bathroom. Modern furnishings complement the hardwood flooring, while a built-in office area makes it ideal for professionals or students working from home. High ceilings, excellent natural light, secondary double glazing, and ample storage further enhance the appeal.