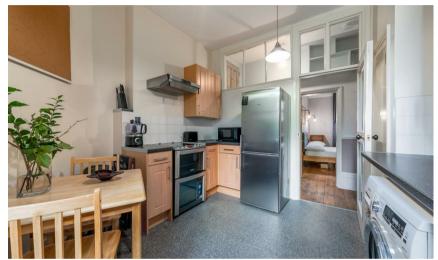

The property features a spacious reception room, generous double bedroom, large eat-in kitchen, and a well-appointed bathroom. Modern furnishings complement the hardwood flooring, while a built-in office area makes it ideal for professionals or students working from home. High ceilings, excellent natural light, secondary double glazing, and ample storage further enhance the appeal.

- One Double Bedroom
- Separate Kitchen/ Diner
- Communal Courtyard
- Communal Heating System
- Fantastic Central Location

- Spacious Reception Room
- Wooden Flooring
- Furnished
- Period Mansion Block
- Hatton Garden Conservation Area