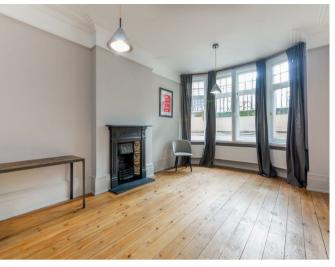

The property features a spacious reception room, generous double bedroom, large eat-in kitchen, and a well-appointed bathroom. Modern furnishings complement the hardwood flooring, while a built-in office area makes it ideal for professionals or students working from home. High ceilings, excellent natural light, secondary double glazing, and ample storage further enhance the appeal.