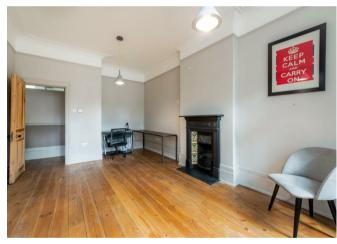

The property features a spacious reception room, generous double bedroom, large eat-in kitchen, and a well-appointed bathroom. Modern furnishings complement the hardwood flooring, while a built-in office area makes it ideal for professionals or students working from home. High ceilings, excellent natural light, secondary double glazing, and ample storage further enhance the appeal.