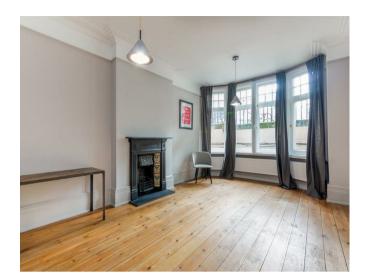

The property features a spacious reception room, generous double bedroom, large eat-in kitchen, and a well-appointed bathroom. Modern furnishings complement the hardwood flooring, while a built-in office area makes it ideal for professionals or students working from home. High ceilings, excellent natural light, secondary double glazing, and ample storage further enhance the appeal.