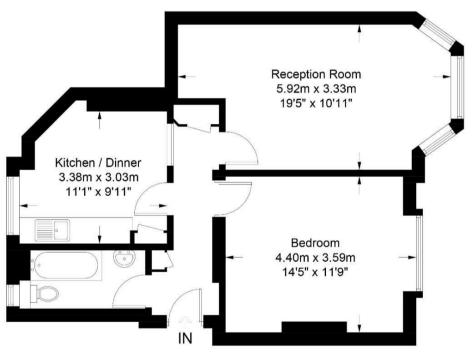

#### Grays Inn Road, WC1X

Approximate Gross Internal Area = 607 sq ft / 56.4 sq m

### Lower Ground Floor

This plan is for layout guidance only. Not drawn to scale unless stated. Windows and door openings are approximate. Whilst every care is taken in the preparation of this plan, please check all dimensions, shapes and compass bearings before making any decisions reliant upon them. (ID679387)

- One Double Bedroom
- Separate Kitchen/ Diner
- Communal Courtyard
- Communal Heating System
- Fantastic Central Location

- Spacious Reception Room
- Wooden Flooring
- Furnished
- Period Mansion Block
- Hatton Garden Conservation
  Area