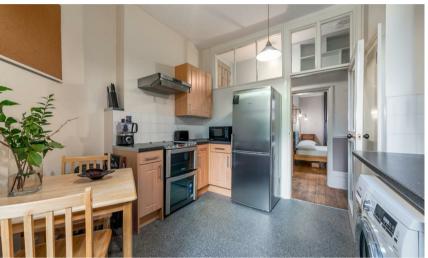

The property features a spacious reception room, generous double bedroom, large eat-in kitchen, and a well-appointed bathroom. Modern furnishings complement the hardwood flooring, while a built-in office area makes it ideal for professionals or students working from home. High ceilings, excellent natural light, secondary double glazing, and ample storage further enhance the appeal.