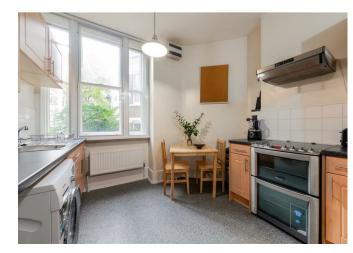

The property features a spacious reception room, generous double bedroom, large eat-in kitchen, and a well-appointed bathroom. Modern furnishings complement the hardwood flooring, while a built-in office area makes it ideal for professionals or students working from home. High ceilings, excellent natural light, secondary double glazing, and ample storage further enhance the appeal.