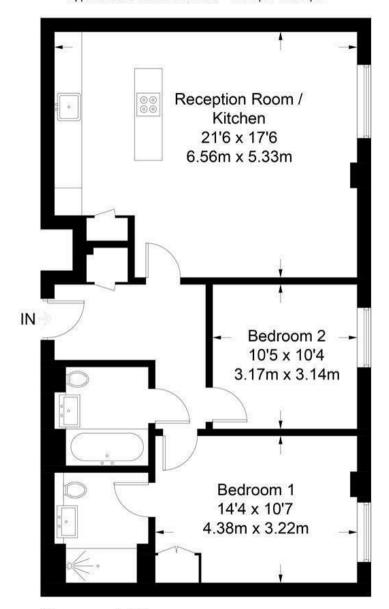

## **Lock House**

Red.

Approximate Gross Internal Area = 843 sq ft / 78.3 sq m

## **Second Floor**

Illustration for identification purposes only, measurements are approximate, not to scale. (ID487411)

- Two Double Bedrooms
- Open Plan Living
- 24-Hour Concierge
- Residents Gym & Cycle Storage
- Close to Local Amenities

- Two Bathrooms
- Integrated Kitchen
- Communal Gardens
- Heating & Hot Water Bills Included