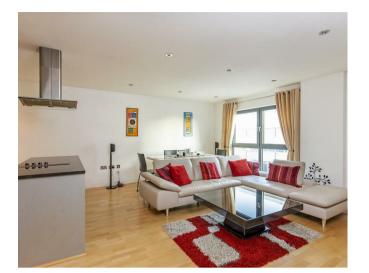

## £2,800 PER MONTH

A beautifully presented two-bedroom, two-bathroom apartment set within the popular Lock House development on Oval Road, just a short walk from Camden Town Underground station.

Spanning nearly 850 sq. ft., this spacious home offers a bright open-plan living and dining area, a stylish upgraded kitchen, and hardwood flooring throughout. Both bedrooms are generous doubles, with the principal bedroom benefiting from a modern en-suite. Excellent storage is provided throughout the property.

Residents of Lock House enjoy access to a well-maintained communal garden and terrace, a residents' gym, secure cycle storage, and a 24-hour concierge service.

Situated on a quiet residential road, yet moments from the vibrant amenities of Camden, this apartment offers the perfect blend of comfort, convenience and contemporary living.