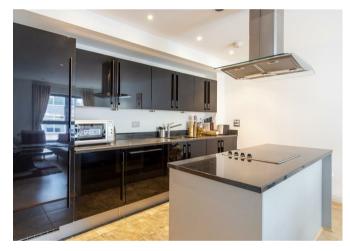

## £2,800 PER MONTH

A beautifully presented two-bedroom, two-bathroom apartment set within the popular Lock House development on Oval Road, just a short walk from Camden Town Underground station.

Spanning nearly 850 sq. ft., this spacious home offers a bright open-plan living and dining area, a stylish upgraded kitchen, and hardwood flooring throughout. Both bedrooms are generous doubles, with the principal bedroom benefiting from a modern en-suite. Excellent storage is provided throughout the property.

- Two Bathrooms
- Integrated Kitchen
- Communal Gardens
- Heating & Hot Water Bills Included