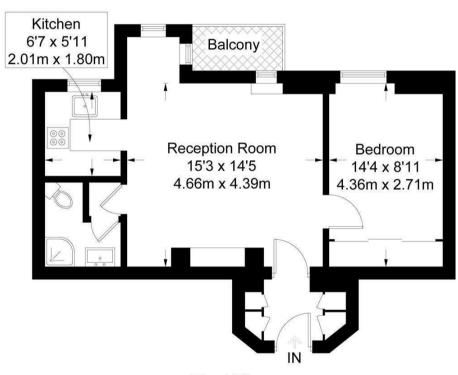

#### **Bickenhall Mansions**

Approximate Gross Internal Area = 498 sq ft / 46.3 sq m

### **First Floor**

Illustration for identification purposes only, measurements are approximate, not to scale. (ID237844)

- Mansion block
- High Ceilings
- New Carpets
- Bathroom with walk in shower
- Close to Station

- 24 hour security
- Newly decorated
- Ample storgae
- Large double bedroom with built in wardrobe
- Available Immediately