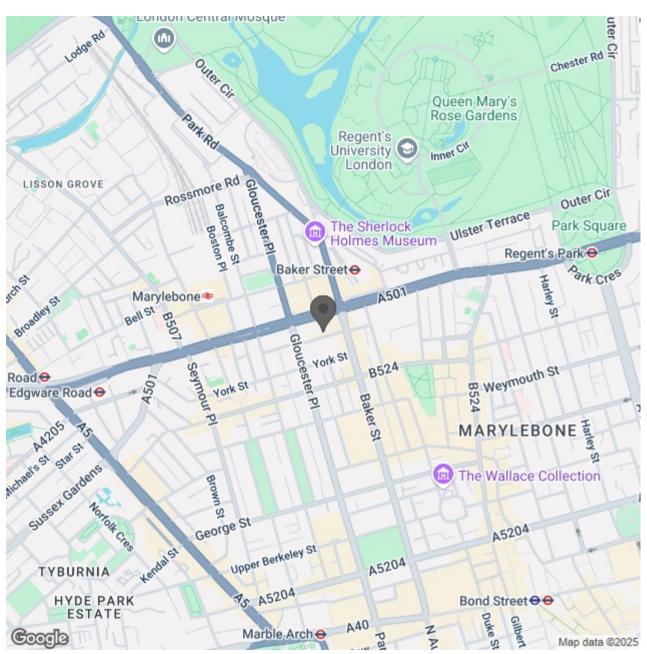

Bickenhall Mansions is a popular mansion block with 24-hour security and video entry phone. All floors are accessed via private lifts throughout. It is located on a quiet residential road, and yet only moments from Marylebone Road, and a short walk from Baker Street underground and Marylebone Station.