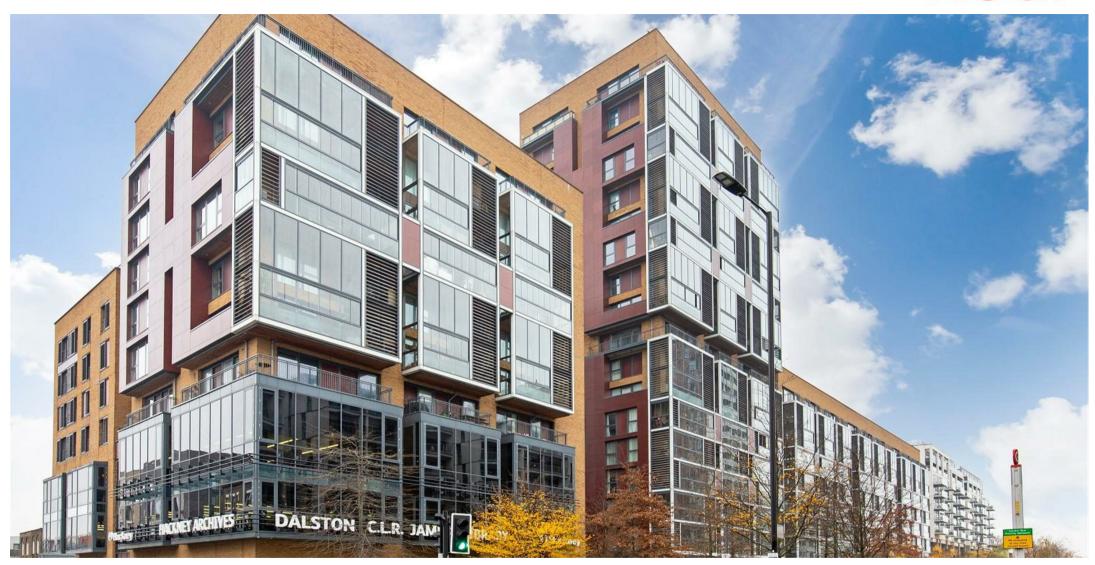

# DALSTON SQUARE, E8

The apartment enjoys two outside areas, and one is a winter garden, perfect for year-round entertaining.

Furthermore, the apartment comes with a secure underground parking space and has 1G Fibre internet available. Residents also benefit from access to a gymnasium and 24-hour concierge service. Ideally located minutes from Dalston Junction tube station.