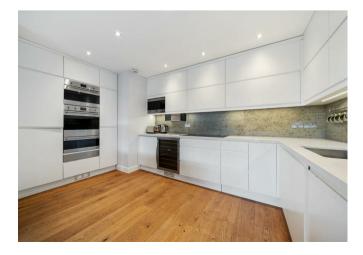

## £895,000

This bright and spacious duplex apartment boasts three double bedrooms, two bathrooms and a guest WC.

Renovated to the owner's high standards, with hardwood flooring throughout, the new bespoke kitchen with quartz worktops, a triple oven, a large fridge freezer, an additional fridge, an induction hob, all the appliances are Smeg. The master bedroom has floor to ceiling fitted wardrobes and a newly fitted en-suite with a walk-in shower.