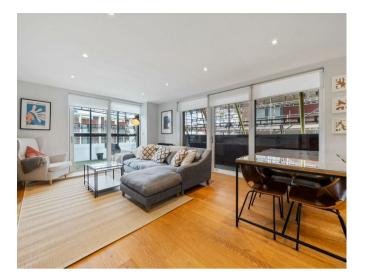

## £895,000

This bright and spacious duplex apartment boasts three double bedrooms, two bathrooms and a guest WC.

Renovated to the owner's high standards, with hardwood flooring throughout, the new bespoke kitchen with quartz worktops, a triple oven, a large fridge freezer, an additional fridge, an induction hob, all the appliances are Smeg. The master bedroom has floor to ceiling fitted wardrobes and a newly fitted en-suite with a walk-in shower.

The apartment enjoys two outside areas, and one is a winter garden, perfect for year-round entertaining.

Furthermore, the apartment comes with a secure underground parking space and has 1G Fibre internet available. Residents also benefit from access to a gymnasium and 24-hour concierge service. Ideally located minutes from Dalston Junction tube station.