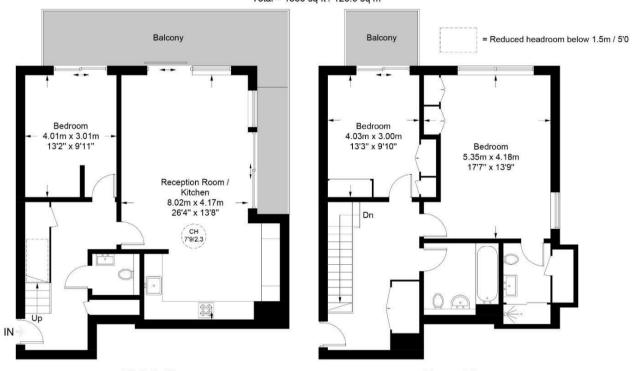

#### **Gaumont Tower, E8**

Approximate Gross Internal Area = 1353 sq ft / 125.7 sq m (Excluding Reduced Headroom) Reduced Headroom = 13 sq ft / 1.2 sq m Total = 1366 sq ft / 126.9 sq m

### **Eighth Floor**

#### **Upper Floor**

This plan is for layout guidance only. Not drawn to scale unless stated. Windows and door openings are approximate. Whilst every care is taken in the preparation of this plan, please check all dimensions, shapes and compass bearings before making any decisions reliant upon them. (ID793406)

- Three Bedrooms
- Guest WC
- Duplex Apartment
- Residents Gym
- EPC Rating B87

- Two Bathrooms
- Two Balconies
- 24-Hour Porter
- Communal Terrace
- Secure underground parking space