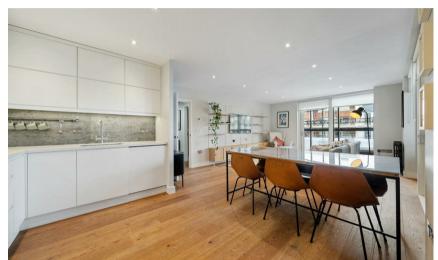

## £895,000

This bright and spacious duplex apartment boasts three double bedrooms, two bathrooms and a guest WC.

Renovated to the owner's high standards, with hardwood flooring throughout, the new bespoke kitchen with quartz worktops, a triple oven, a large fridge freezer, an additional fridge, an induction hob, all the appliances are Smeg. The master bedroom has floor to ceiling fitted wardrobes and a newly fitted en-suite with a walk-in shower.