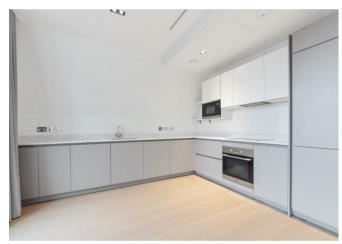

Aird House has been finished to an impeccable standard and is fitted with all modern amenities such as; underfloor heating and comfort cooling, bespoke fitted storage and beautifully integrated Siemens appliances in the kitchen.