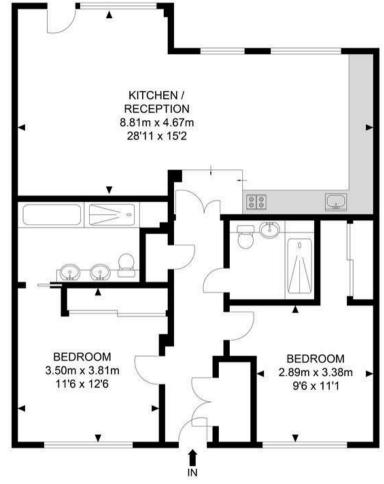

## FLAT TYPE J

Flat J

## APPROX. GROSS INTERNAL FLOOR AREA 948.62 SQ FT / 88.13 SQM

Whilst every attempt has been made to ensure the accuracy of the floor plan contained here, measurements of doors, windows, rooms and any other items are approximates and no responsibility is taken for any error, omission or mis-statement. this plan is for illustrative purposes only and should be used as such by any prospective purchaser. the service, system and appliances shown have not been tested and no guarantee as to their operability or efficiency can be given.

by www.spacephoto.co.uk Photography and Floor Plan

- Penthouse
- Private Terrace
- Day Porter
- Parking
- Great Transport Links

- Two Bedrooms
- Comfort Cooling
- Modern Development
- Residents Garden
- Close To Hyde Park