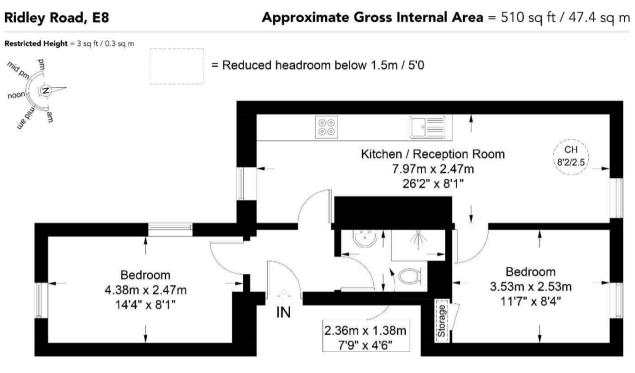

## **Third Floor**

PRIME PERSPECTIVES

This plan is for layout guidance only and is not drawn to scale unless stated. All dimensions, including windows, doors, and the Total Gross Internal Area (GIA), are approximate. For precise measurements, please consult a qualified architect or surveyor before making any decisions based on this plan.

| RICS | Certified |
|------|-----------|
|      | Property  |
| RICS | Measurer  |

Red.

- Newly Refurbished
- Part-Furnished

- Two-Bedrooms
- Right on the doorstep of Ridley Road Market

Red.