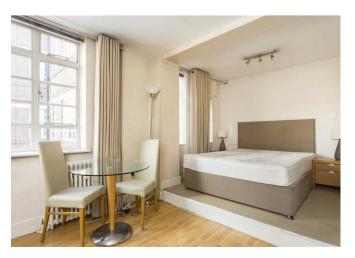

## £1,900

A furnished studio apartment located in a prestigious portered block in Chelsea. Benefitting from a fully fitted kitchen, separated sleeping area with double bed and three-piece bathroom suite. The building provides a 24-hour concierge service, four lifts and a communal heating system, included in the rental price.

- Fully Fitted Kitchen
- Neutral Decor Throughout
- Fifth Floor (With Lifts)
- Inclusive Of Heating Bills
- Fully Furnished