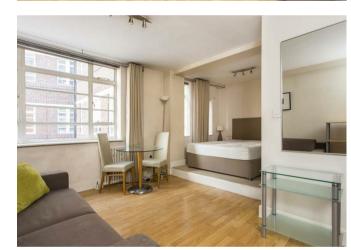

## £1,900

A furnished studio apartment located in a prestigious portered block in Chelsea. Benefitting from a fully fitted kitchen, separated sleeping area with double bed and three-piece bathroom suite. The building provides a 24-hour concierge service, four lifts and a communal heating system, included in the rental price.

- Fully Fitted Kitchen
- Neutral Decor Throughout
- Fifth Floor (With Lifts)
- Inclusive Of Heating Bills
- Fully Furnished