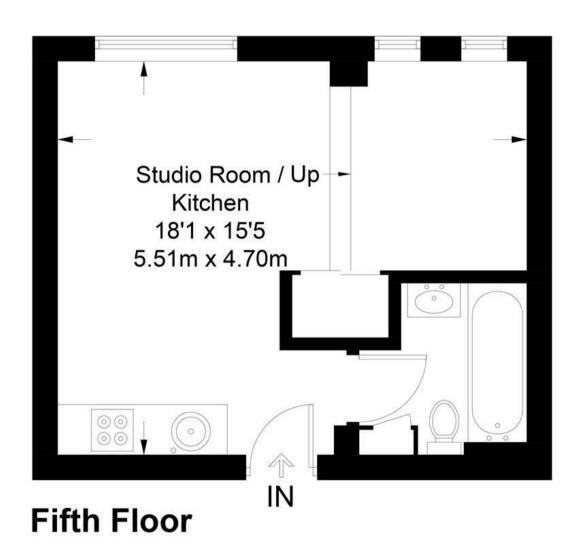

## **Nell Gwynn House**

Approximate Gross Internal Area = 284 sq ft / 26.4 sq m

Illustration for identification purposes only, measurements are approximate, not to scale. (ID401871)

- Studio Apartment
- Neutral Décor Bathroom
- Wooden Flooring
- 24 Hour Concierge
- Desirable Chelsea Location