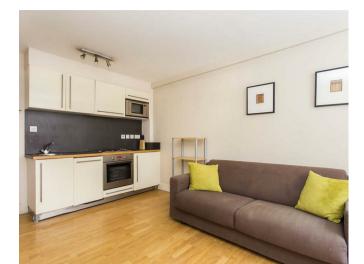

## £1,900

A furnished studio apartment located in a prestigious portered block in Chelsea. Benefitting from a fully fitted kitchen, separated sleeping area with double bed and three-piece bathroom suite. The building provides a 24-hour concierge service, four lifts and a communal heating system, included in the rental price.

- Fully Fitted Kitchen
- Neutral Decor Throughout
- Fifth Floor (With Lifts)
- Inclusive Of Heating Bills
- Fully Furnished