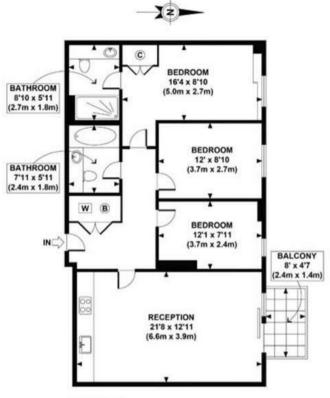

## £4,600 PER MONTH

A modern three-bedroom, two-bathroom apartment, located in the heart of Pimlico. The property provides an open plan reception and dining area, fully fitted kitchen, private balcony overlooking the communal gardens, three double bedrooms, and two bathrooms (one en-suite). The apartment benefits from air conditioning and heating systems and is stylish furnishings throughout.

## Red.

FIFTH FLOOR GROSS INTERNAL FLOOR AREA 879 SQ FT

APPROX. GROSS INTERNAL FLOOR AREA 879 SQ FT / 82 SQ M

- Three Double Bedrooms
- Private Balcony
- Air Conditioning & Heating System
- Day Concierge (Monday Friday) Communal Gardens
- Fifth Floor (With Two Lifts)

- Two Bathrooms (One En-suite)
- Open Plan & Fully Fitted Kitchen
- Fully Furnished
- Moments From Victoria Station