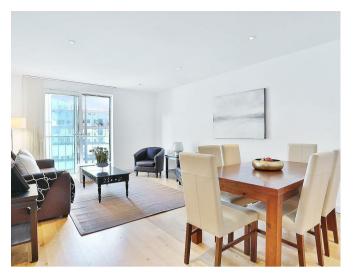

## £4,600 PER MONTH

A modern three-bedroom, two-bathroom apartment, located in the heart of Pimlico. The property provides an open plan reception and dining area, fully fitted kitchen, private balcony overlooking the communal gardens, three double bedrooms, and two bathrooms (one en-suite). The apartment benefits from air conditioning and heating systems and is stylish furnishings throughout.

20 Gillingham Street is a sought-after modern development designed for city living, with a day porter, 24-hour security team, lifts, CCTV and communal gardens. Residents also benefit from good transport links of Victoria Station located within a few minutes walk. Nova Victoria is moments away, providing a large range of shops and eateries and there are many gyms, bars and restaurants in the area.