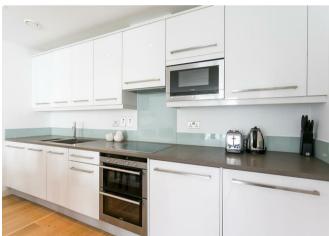

## £4,600 PER MONTH

A modern three-bedroom, two-bathroom apartment, located in the heart of Pimlico. The property provides an open plan reception and dining area, fully fitted kitchen, private balcony overlooking the communal gardens, three double bedrooms, and two bathrooms (one en-suite). The apartment benefits from air conditioning and heating systems and is stylish furnishings throughout.

- Two Bathrooms (One En-suite)
- Open Plan & Fully Fitted Kitchen
- Fully Furnished
- Moments From Victoria Station