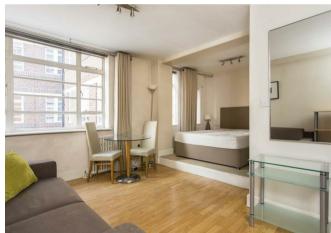

## £1,950

A furnished studio apartment located in a prestigious portered block in Chelsea. Benefitting from a fully fitted kitchen, separated sleeping area with double bed and three-piece bathroom suite. The building provides a 24-hour concierge service, four lifts and a communal heating system, included in the rental price.

## **Nell Gwynn House**

Approximate Gross Internal Area = 284 sq ft / 26.4 sq m

Illustration for identification purposes only, measurements are approximate, not to scale. (ID401871)

- Studio Apartment
- Neutral Décor Bathroom
- Wooden Flooring
- 24 Hour Concierge
- Desirable Chelsea Location

- Fully Fitted Kitchen
- Neutral Decor Throughout
- Fifth Floor (With Lifts)
- Inclusive Of Heating Bills
- Fully Furnished

Red.