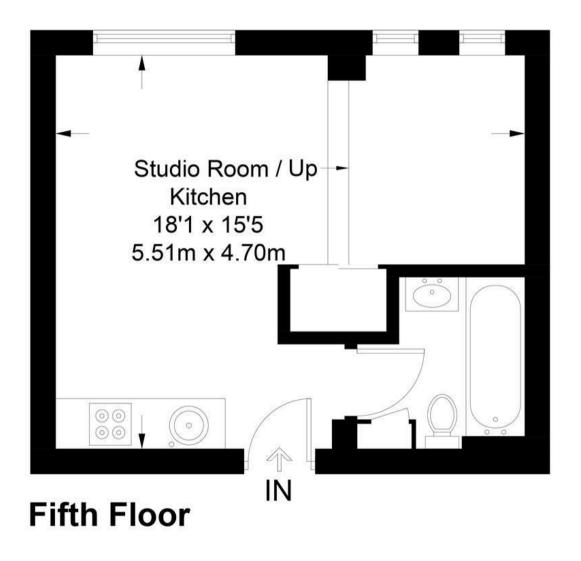

## **Nell Gwynn House**

Approximate Gross Internal Area = 284 sq ft / 26.4 sq m

Illustration for identification purposes only, measurements are approximate, not to scale. (ID401871)

- Studio Apartment
- Neutral Décor Bathroom
- Wooden Flooring
- 24 Hour Concierge
- Desirable Chelsea Location

- Fully Fitted Kitchen
- Neutral Decor Throughout
- Fifth Floor (With Lifts)
- Inclusive Of Heating Bills
- Fully Furnished

Red.