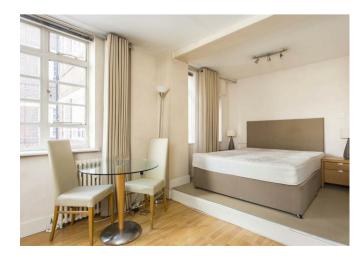

## £1,950

A furnished studio apartment located in a prestigious portered block in Chelsea. Benefitting from a fully fitted kitchen, separated sleeping area with double bed and three-piece bathroom suite. The building provides a 24-hour concierge service, four lifts and a communal heating system, included in the rental price.

## **Nell Gwynn House**

Approximate Gross Internal Area = 284 sq ft / 26.4 sq m

Illustration for identification purposes only, measurements are approximate, not to scale. (ID401871)

- Studio Apartment
- Neutral Décor Bathroom
- Wooden Flooring
- 24 Hour Concierge
- Desirable Chelsea Location

- Fully Fitted Kitchen
- Neutral Decor Throughout
- Fifth Floor (With Lifts)
- Inclusive Of Heating Bills
- Fully Furnished

Red.