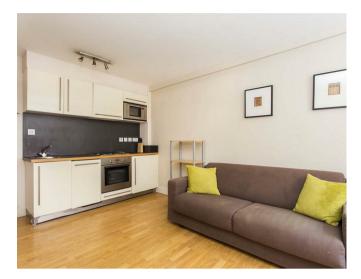

## £1,950

A furnished studio apartment located in a prestigious portered block in Chelsea. Benefitting from a fully fitted kitchen, separated sleeping area with double bed and three-piece bathroom suite. The building provides a 24-hour concierge service, four lifts and a communal heating system, included in the rental price.

## **Nell Gwynn House**

Approximate Gross Internal Area = 284 sq ft / 26.4 sq m

Illustration for identification purposes only, measurements are approximate, not to scale. (ID401871)

- Studio Apartment
- Neutral Décor Bathroom
- Wooden Flooring
- 24 Hour Concierge
- Desirable Chelsea Location

- Fully Fitted Kitchen
- Neutral Decor Throughout
- Fifth Floor (With Lifts)
- Inclusive Of Heating Bills
- Fully Furnished

Red.