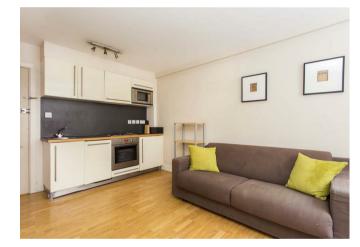

## **Nell Gwynn House**

Approximate Gross Internal Area = 284 sq ft / 26.4 sq m

Illustration for identification purposes only, measurements are approximate, not to scale. (ID401871)

- Studio Apartment
- Fully Furnished
- Wooden Flooring
- 24-Hour Concierge
- Desirable Chelsea Location Near Battersea Park

- Fully Fitted Kitchen
- Neutral Decor Throughout
- Fifth Floor (With Lifts)
- Inclusive Of Heating Bills