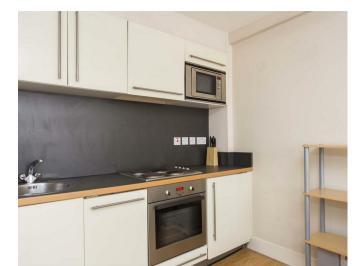

## **Nell Gwynn House**

Approximate Gross Internal Area = 284 sq ft / 26.4 sq m

Illustration for identification purposes only, measurements are approximate, not to scale. (ID401871)

- Studio Apartment
- Fully Furnished
- Wooden Flooring
- 24-Hour Concierge
- Desirable Chelsea Location Near Battersea Park

- Fully Fitted Kitchen
- Neutral Decor Throughout
- Fifth Floor (With Lifts)
- Inclusive Of Heating Bills