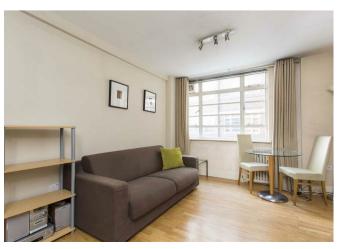

## **Nell Gwynn House**

Approximate Gross Internal Area = 284 sq ft / 26.4 sq m

Illustration for identification purposes only, measurements are approximate, not to scale. (ID401871)

- Studio Apartment
- Fully Furnished
- Wooden Flooring
- 24-Hour Concierge
- Desirable Chelsea Location Near Battersea Park

- Fully Fitted Kitchen
- Neutral Decor Throughout
- Fifth Floor (With Lifts)
- Inclusive Of Heating Bills