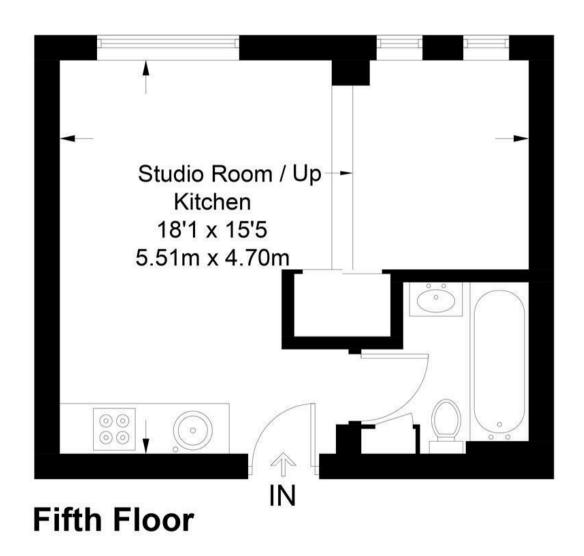

## **Nell Gwynn House**

Approximate Gross Internal Area = 284 sq ft / 26.4 sq m

Illustration for identification purposes only, measurements are approximate, not to scale. (ID401871)

- Studio Apartment
- Fully Furnished
- Wooden Flooring
- 24-Hour Concierge
- Desirable Chelsea Location Near Battersea Park