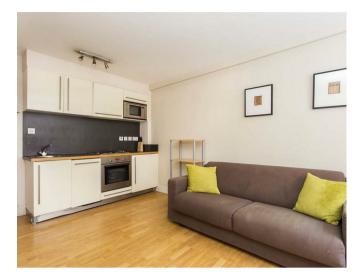

## £499,950

A furnished studio apartment located in a prestigious portered block in Chelsea. Benefitting from a fully fitted kitchen, separated sleeping area with double bed and three-piece bathroom suite. The building provides a 24-hour concierge service, four lifts and a communal heating system.

## **Nell Gwynn House**

Approximate Gross Internal Area = 284 sq ft / 26.4 sq m

Illustration for identification purposes only, measurements are approximate, not to scale. (ID401871)

- Studio Apartment
- Neutral Décor Bathroom
- Wooden Flooring
- 24 Hour Concierge
- Desirable Chelsea Location

- Fully Fitted Kitchen
- Neutral Decor Throughout
- Fifth Floor (With Lifts)
- Inclusive Of Heating Bills
- Fully Furnished

| Energy Efficiency Rating                                                                          |         |           |
|---------------------------------------------------------------------------------------------------|---------|-----------|
|                                                                                                   | Current | Potential |
| Very energy efficient - lower running costs<br>(92 plus) A<br>(81-91) B<br>(69-60) C<br>(55-68) D | 74      | 76        |
| (39-54) E<br>(21-38) F                                                                            |         |           |
| (1-20) G<br>Not energy efficient - higher running costs                                           |         |           |
| England & Wales                                                                                   |         |           |