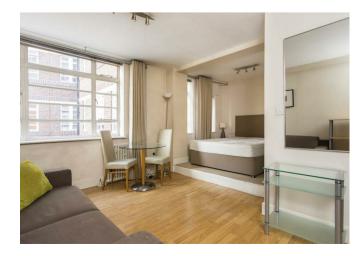

## £499,950

A furnished studio apartment located in a prestigious portered block in Chelsea. Benefitting from a fully fitted kitchen, separated sleeping area with double bed and three-piece bathroom suite. The building provides a 24-hour concierge service, four lifts and a communal heating system.

## **Nell Gwynn House**

Approximate Gross Internal Area = 284 sq ft / 26.4 sq m

Illustration for identification purposes only, measurements are approximate, not to scale. (ID401871)

- Studio Apartment
- Neutral Décor Bathroom
- Wooden Flooring
- 24 Hour Concierge
- Desirable Chelsea Location

- Fully Fitted Kitchen
- Neutral Decor Throughout
- Fifth Floor (With Lifts)
- Inclusive Of Heating Bills
- Fully Furnished

| Energy Efficiency Rating                                                                          |         |           |
|---------------------------------------------------------------------------------------------------|---------|-----------|
|                                                                                                   | Current | Potential |
| Very energy efficient - lower running costs<br>(92 plus) A<br>(81-91) B<br>(69-60) C<br>(55-68) D | 74      | 76        |
| (39-54) E<br>(21-38) F                                                                            |         |           |
| (1-20) G<br>Not energy efficient - higher running costs                                           |         |           |
| England & Wales                                                                                   |         |           |