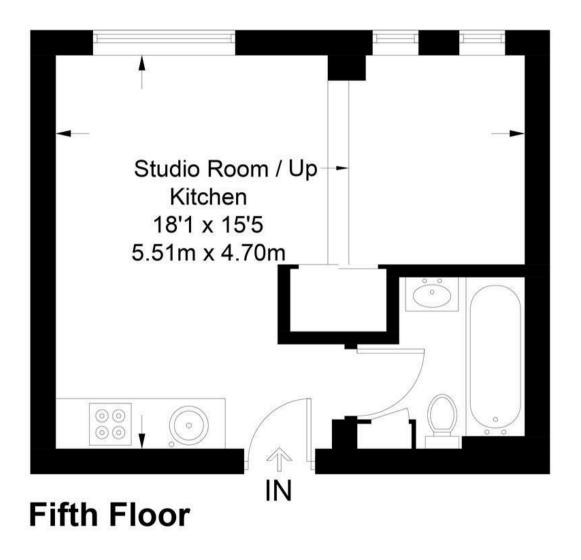

## **Nell Gwynn House**

Approximate Gross Internal Area = 284 sq ft / 26.4 sq m

Illustration for identification purposes only, measurements are approximate, not to scale. (ID401871)

- Studio Apartment
- Neutral Décor Bathroom
- Wooden Flooring
- 24 Hour Concierge
- Desirable Chelsea Location

- Fully Fitted Kitchen
- Neutral Decor Throughout
- Fifth Floor (With Lifts)
- Inclusive Of Heating Bills
- Fully Furnished

| Energy Efficiency Rating                                                                          |         |           |
|---------------------------------------------------------------------------------------------------|---------|-----------|
|                                                                                                   | Current | Potential |
| Very energy efficient - lower running costs<br>(92 plus) A<br>(81-91) B<br>(69-60) C<br>(55-68) D | 74      | 76        |
| (39-54) E<br>(21-38) F                                                                            |         |           |
| (1-20) G<br>Not energy efficient - higher running costs                                           |         |           |
| England & Wales                                                                                   |         |           |