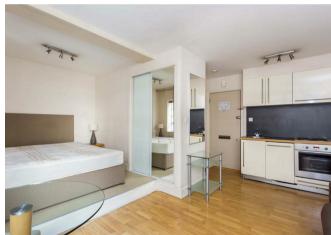

## £499,950

A furnished studio apartment located in a prestigious portered block in Chelsea. Benefitting from a fully fitted kitchen, separated sleeping area with double bed and three-piece bathroom suite. The building provides a 24-hour concierge service, four lifts and a communal heating system.

## **Nell Gwynn House**

Approximate Gross Internal Area = 284 sq ft / 26.4 sq m

Illustration for identification purposes only, measurements are approximate, not to scale. (ID401871)

- Studio Apartment
- Neutral Décor Bathroom
- Wooden Flooring
- 24 Hour Concierge
- Desirable Chelsea Location

- Fully Fitted Kitchen
- Neutral Decor Throughout
- Fifth Floor (With Lifts)
- Inclusive Of Heating Bills
- Fully Furnished

| Energy Efficiency Rating                                                                          |         |           |
|---------------------------------------------------------------------------------------------------|---------|-----------|
|                                                                                                   | Current | Potential |
| Very energy efficient - lower running costs<br>(92 plus) A<br>(81-91) B<br>(69-60) C<br>(55-68) D | 74      | 76        |
| (39-54) E<br>(21-38) F                                                                            |         |           |
| (1-20) G<br>Not energy efficient - higher running costs                                           |         |           |
| England & Wales                                                                                   |         |           |