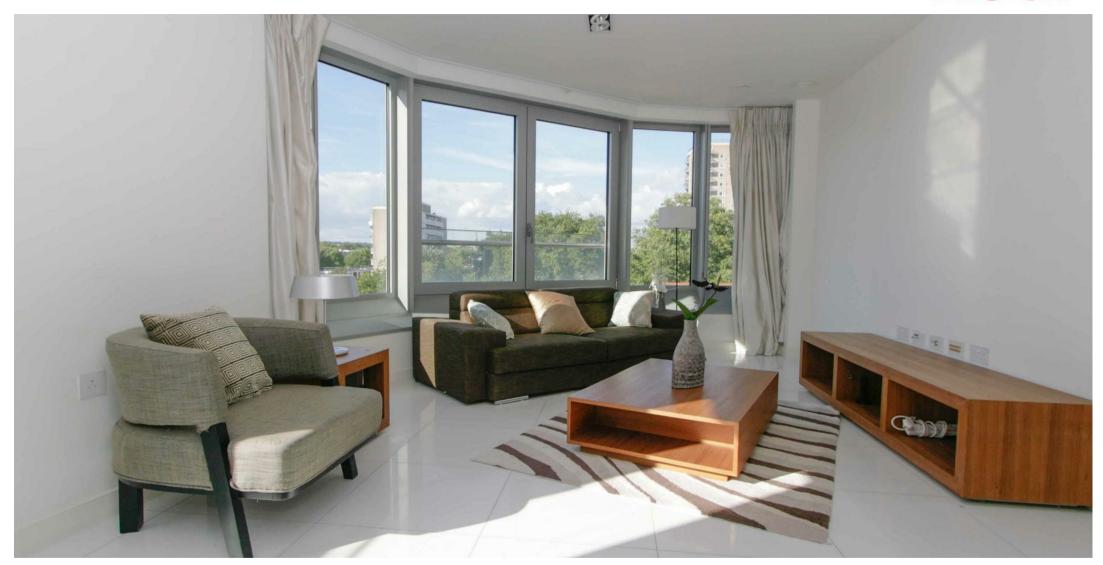

## £3,700 PER MONTH

A modern two bedroom, two bathroom apartment located in the highly regarded One Osnaburgh Street, Regent's Place.

This light and bright two double bedroom and two bathroom (one en-suite) apartment also benefits from underfloor heating, air conditioning, a spacious lounge with large windows, and an open plan kitchen with built-in appliances.

This portered building is located close to Regents Park, and minutes from both Great Portland Street and Warren Street Tube Stations.

FIFTH FLOOR GROSS INTERNAL FLOOR AREA 765 SQ FT

APPROX. GROSS INTERNAL FLOOR AREA 765 SQ FT / 71 SQM  $\,$ 