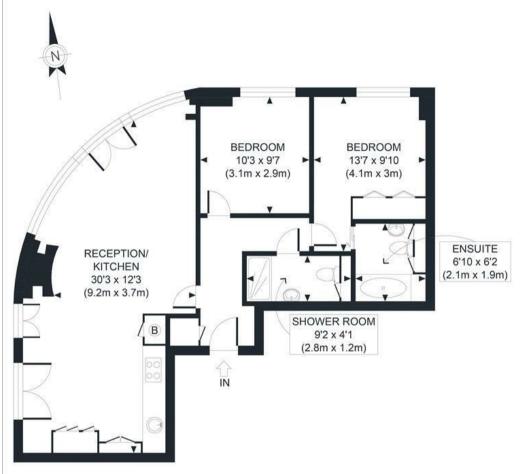

This portered building is located close to Regents Park, and minutes from both Great Portland Street and Warren Street Tube Stations.

FIFTH FLOOR GROSS INTERNAL FLOOR AREA 765 SQ FT

APPROX. GROSS INTERNAL FLOOR AREA 765 SQ FT / 71 SQM  $\,$ 

Ref: Copyright photoplan

Disclaimer: Floor plan measurements are approximate and are for illustrative purposes only. While we do not doubt the floor plan accuracy and completeness, you or your advisors should conduct a careful, independent investigation of the property in respect of monetary valuation