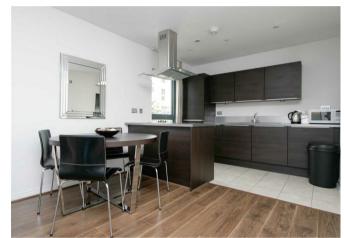

## £2,200 PER MONTH

Bright and spacious one-bedroom apartment with a private balcony overlooking a well-maintained communal garden in a well-sought-after development in The Lock House, Camden.

This stunning property comprises a large kitchen-living area with built-in appliances, a spacious double bedroom, a large neutral bathroom, good storage throughout the flat, and a private balcony overlooking a well-maintained communal garden of the development. Heating and Hot water are included in the rent! Additional benefits include a secure entry system, 24/7 concierge, residents' gym as well as excellent 24/7 transport links as well as all local amenities.

- Double Bedroom
- Built-In Appliances
- Dishwasher & Washer-Dryer Furnished
- Private Balcony
- Secure Entry System

- Open-Plan Kitchen- Living Room
- Large Bathroom
- 24/7 Concierge
- Residents Gymnasium