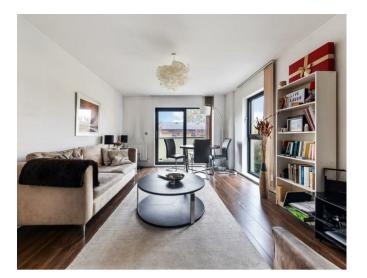

## £2,200 PER MONTH

Bright and spacious one-bedroom apartment with a private balcony overlooking a well-maintained communal garden in a well-sought-after development in The Lock House, Camden.

This stunning property comprises a large kitchen-living area with built-in appliances, a spacious double bedroom, a large neutral bathroom, good storage throughout the flat, and a private balcony overlooking a well-maintained communal garden of the development. Heating and Hot water are included in the rent! Additional benefits include a secure entry system, 24/7 concierge, residents' gym as well as excellent 24/7 transport links as well as all local amenities.

- Double Bedroom
- Built-In Appliances
- Dishwasher & Washer-Dryer Furnished
- Private Balcony
- Secure Entry System

- Open-Plan Kitchen- Living Room
- Large Bathroom
- 24/7 Concierge
- Residents Gymnasium