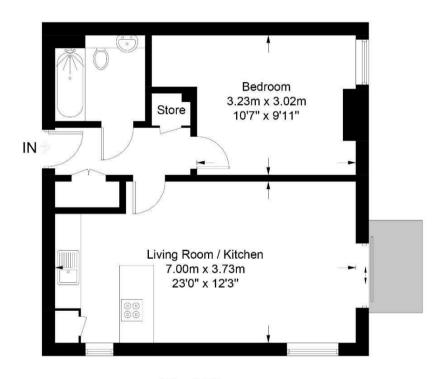

## Lock House NW1

Approximate Gross Internal Area = 542 sq ft / 50.4 sq m

## **First Floor**

This plan is for layout guidance only. Not drawn to scale unless stated. Windows and door openings are approximate. Whilst every care is taken in the preparation of this plan, please check all dimensions, shapes and compass bearings before making any decisions reliant upon them. (ID705458)

- Double Bedroom
- Built-In Appliances
- Dishwasher & Washer-Dryer Furnished
- Private Balcony
- Secure Entry System

- Open-Plan Kitchen- Living Room
- Large Bathroom
- 24/7 Concierge
- Residents Gymnasium