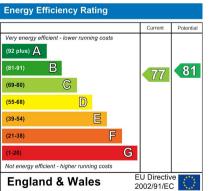

Colindale Underground station (Northern Line) is a brief walk away (0.4 miles) making commuting to the city under 30 min. EPC-D, council tax Band - F.