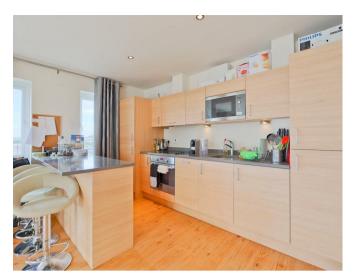

## £2,600 PER WEEK

A well presented 3 bed, 2 bath apartment set on the top floor (6th) of the highly sought after Beaufort Park development in North West London.

The property has a large open plan lounge / kitchen with direct access to a private balcony. The kitchen is equiped with an intergrated fridge/freezer, cooker and oven. The double bedrooms come with built in storage.