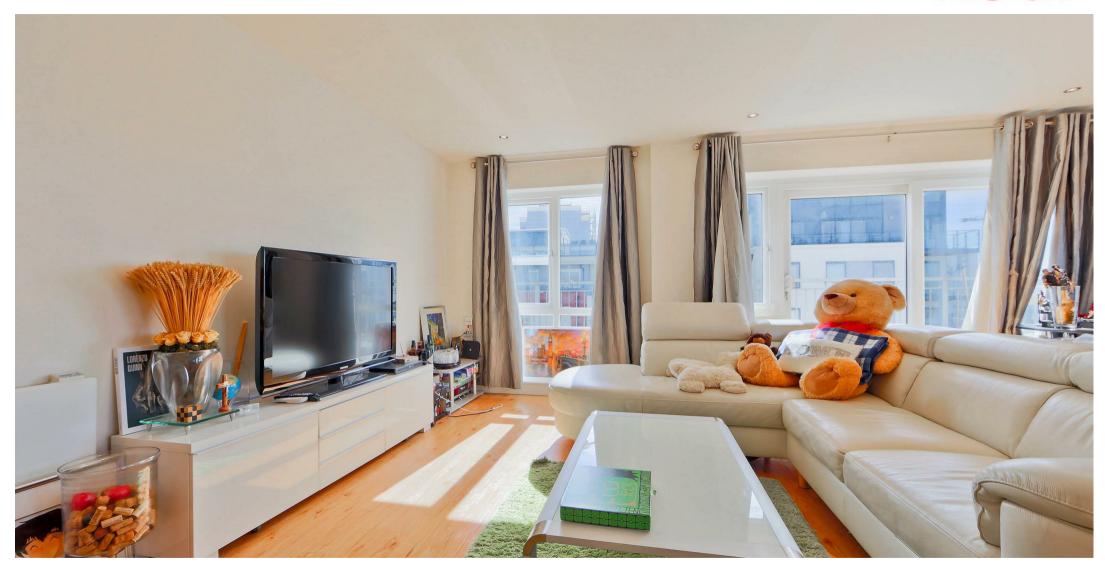

## £2,600 PER WEEK

A well presented 3 bed, 2 bath apartment set on the top floor (6th) of the highly sought after Beaufort Park development in North West London.

The property has a large open plan lounge / kitchen with direct access to a private balcony. The kitchen is equiped with an intergrated fridge/freezer, cooker and oven. The double bedrooms come with built in storage.

Residents have access to the on-site gym, swimming pool, spa, steam room and Jacuzzi, video entry system, refuse shoots on each floor, CCTV throughout the building, automatic lifts, landscape gardens,