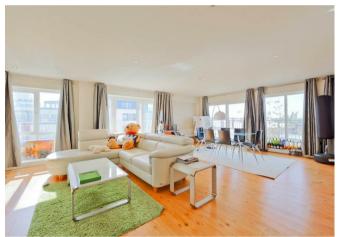

## £2,600 PER WEEK

A well presented 3 bed, 2 bath apartment set on the top floor (6th) of the highly sought after Beaufort Park development in North West London.

The property has a large open plan lounge / kitchen with direct access to a private balcony. The kitchen is equiped with an intergrated fridge/freezer, cooker and oven. The double bedrooms come with built in storage.