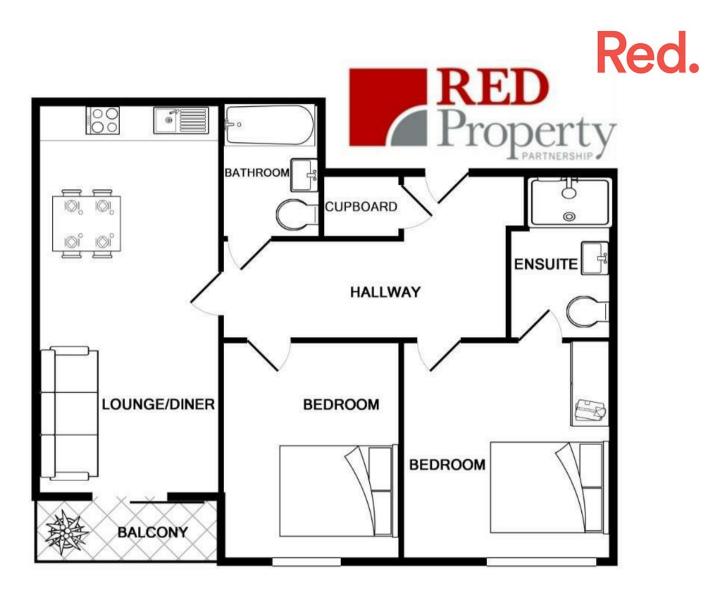

## £3,050

Available now! A spacious, two double bedroom, two bathroom apartment with a private balcony. This well-appointed property benefits from large open-plan reception with a private balcony, modern kitchen, day porter, video entry-phone system, AC and two passenger lifts.

## TOTAL 72.8 SQ. M / 784 SQ.FT PLUS BALCONY

Whilst every attempt has been made to ensure the accuracy of the floor plan contained here, measurements of doors, windows, rooms and any other items are approximate and no responsibility is taken for any error, omission, or mis-statement. This plan is for illustrative purposes only and should be used as such by any prospective purchaser. The services, systems and appliances shown have not been tested and no guarantee as to their operability or efficiency can be given Made with Metropix ©2010

- Two Bedrooms
- Private Balcony
- Daytime Porter
- Secure Entry System
- All Local Amenities Nearby

- Two bathrooms
- Spacious Lounge
- CCTV in the Building
- Exceptional Location
- Furnished

Red.