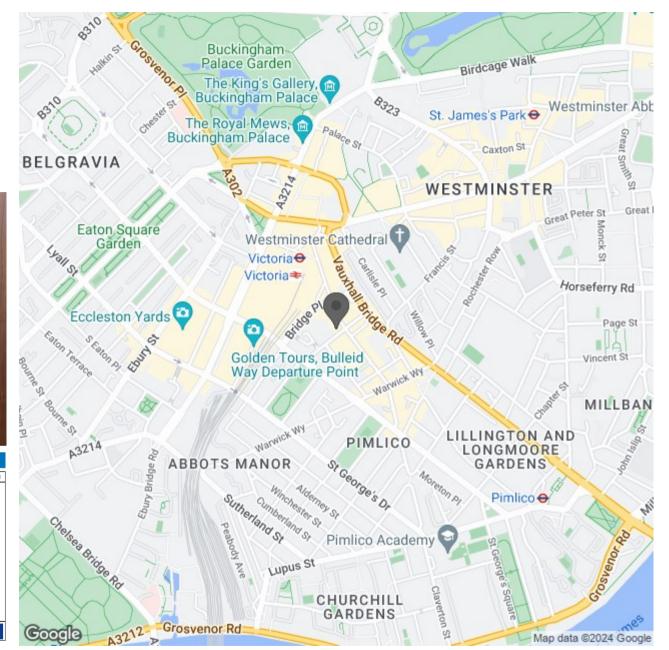

## GILLINGHAM STREET, PIMLICO, SW1V

Ideally located in Pimlico close to the Nova, which boasts restaurants, cafes, delis, and artisan bakery, as well as near to gyms including Frame, Fitness First, and 1 Rebel.

Victoria Quarter is fast becoming the best connected and serviced area of London, with St James' Park and Westminster stations close by Green Park, and Hyde Park is also nearby.