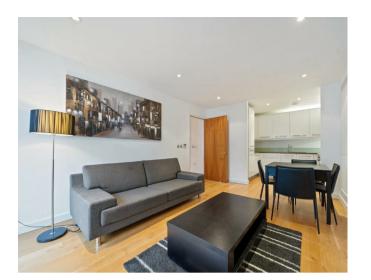

## PRICE GUIDE £905,000

A modern two-bedroom, two-bathroom apartment with secure allocated parking. This sixth-floor open-plan apartment has a private balcony overlooking communal gardens. The master bedroom enjoys an en-suite bathroom—the property further benefits from comfort cooling and heating systems.

## Red.

- Two Bedroom Apartment
- Open-Plan Living
- Private Balcony
- Secure Allocated Parking
- Day Porter (Weekdays)

- Two Bathrooms (One En-suite)
- Fully-Fitted Kitchen
- Built-in Storage
- Comfort Cooling & Heating
- Moments From Victoria Station