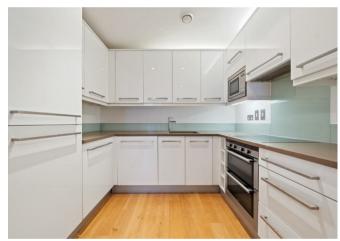

## Red.

- Two Bedroom Apartment
- Open-Plan Living
- Private Balcony
- Secure Allocated Parking
- Day Porter (Weekdays)

- Two Bathrooms (One En-suite)
- Fully-Fitted Kitchen
- Built-in Storage
- Comfort Cooling & Heating
- Moments From Victoria Station