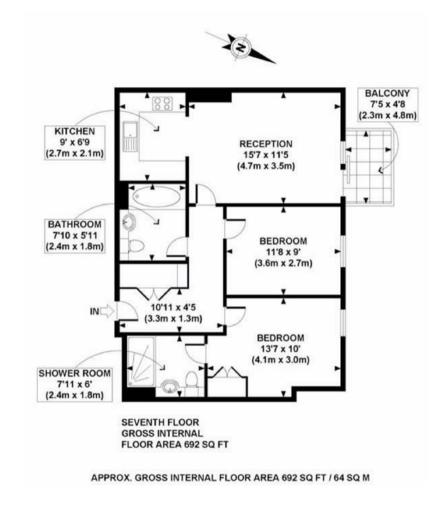

## PRICE GUIDE £905,000

A modern two-bedroom, two-bathroom apartment with secure allocated parking. This sixth-floor open-plan apartment has a private balcony overlooking communal gardens. The master bedroom enjoys an en-suite bathroom—the property further benefits from comfort cooling and heating systems.