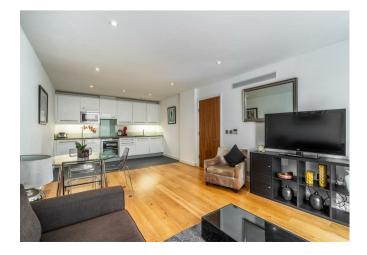

The apartment enjoys an open-plan living area with a private balcony, making it ideal for entertaining guests or simply relaxing and enjoying the views. The master bedroom has built-in wardrobes and a large en-suite shower room, while bedroom two is a double with the potential for built-in wardrobes. The family bathroom has plenty of storage and a shower over the tub.

Wilton Plaza, 20 Gillingham Street, is a sought-after modern development with a day porter, two lifts, CCTV, and communal gardens. Residents also benefit from excellent transport links to Victoria Station within a few minutes' walk. Nova Victoria is moments away, providing a large range of shops and eateries, and there are many gyms, bars, and restaurants in the area.