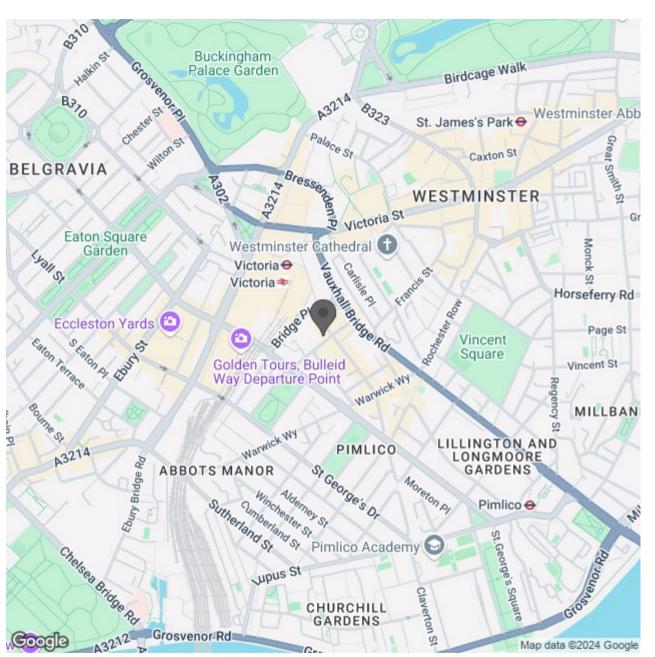

Wilton Plaza, 20 Gillingham Street, is a sought-after modern development with a day porter, two lifts, CCTV, and communal gardens. Residents also benefit from excellent transport links to Victoria Station within a few minutes' walk. Nova Victoria is moments away, providing a large range of shops and eateries, and there are many gyms, bars, and restaurants in the area.