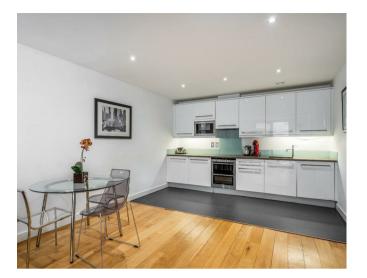

The apartment enjoys an open-plan living area with a private balcony, making it ideal for entertaining guests or simply relaxing and enjoying the views. The master bedroom has built-in wardrobes and a large en-suite shower room, while bedroom two is a double with the potential for built-in wardrobes. The family bathroom has plenty of storage and a shower over the tub.

Wilton Plaza, 20 Gillingham Street, is a sought-after modern development with a day porter, two lifts, CCTV, and communal gardens. Residents also benefit from excellent transport links to Victoria Station within a few minutes' walk. Nova Victoria is moments away, providing a large range of shops and eateries, and there are many gyms, bars, and restaurants in the area.