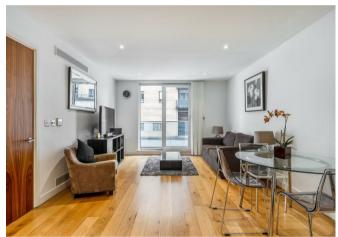

The apartment enjoys an open-plan living area with a private balcony, making it ideal for entertaining guests or simply relaxing and enjoying the views. The master bedroom has built-in wardrobes and a large en-suite shower room, while bedroom two is a double with the potential for built-in wardrobes. The family bathroom has plenty of storage and a shower over the tub.

Wilton Plaza, 20 Gillingham Street, is a sought-after modern development with a day porter, two lifts, CCTV, and communal gardens. Residents also benefit from excellent transport links to Victoria Station within a few minutes' walk. Nova Victoria is moments away, providing a large range of shops and eateries, and there are many gyms, bars, and restaurants in the area.