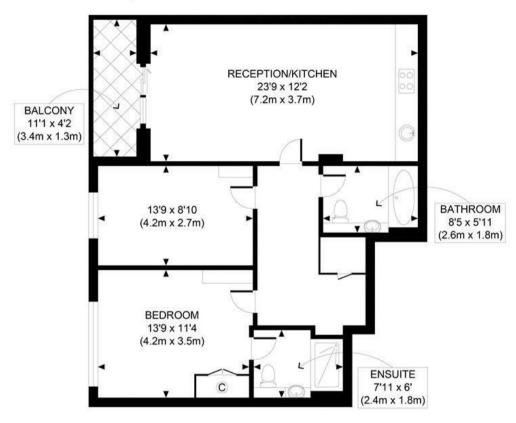

## Red.

SECOND FLOOR GROSS INTERNAL FLOOR AREA 803 SQ FT

APPROX. GROSS INTERNAL FLOOR AREA 803 SQ FT / 75 SQM
Ref: RED PROPERY Copyright photoplan

Disclaimer: Floor plan measurements are approximate and are for illustrative purposes only. While we do not doubt the floor plan accuracy and completeness, you or your advisors should conduct a careful, independent investigation of the property in respect of monetary valuation