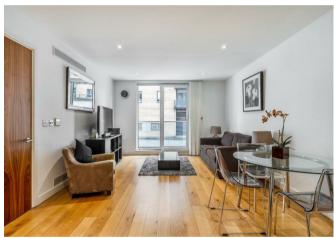

The apartment enjoys an open-plan living area with a private balcony, making it ideal for entertaining guests or simply relaxing and enjoying the views. The master bedroom has built-in wardrobes and a large en-suite shower room, while bedroom two is a double with the potential for built-in wardrobes. The family bathroom has plenty of storage and a shower over the tub.

Wilton Plaza, 20 Gillingham Street, is a sought-after modern development with a day porter, two lifts, CCTV, and communal gardens. Residents also benefit from excellent transport links to Victoria Station within a few minutes' walk. Nova Victoria is moments away, providing a large range of shops and eateries, and there are many gyms, bars, and restaurants in the area.