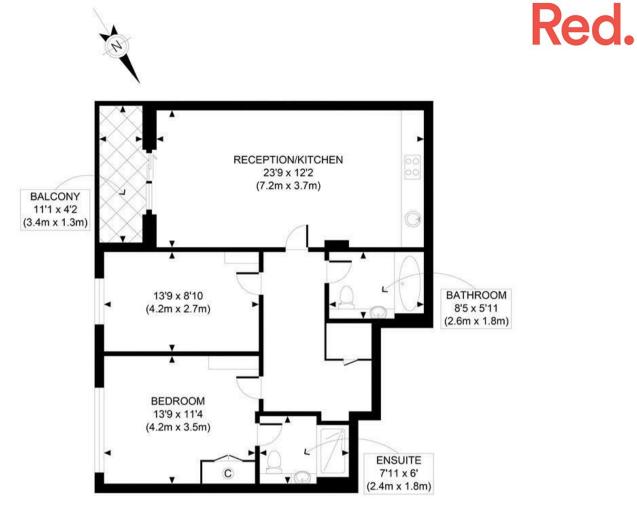

SECOND FLOOR GROSS INTERNAL FLOOR AREA 803 SQ FT

APPROX. GROSS INTERNAL FLOOR AREA 803 SQ FT / 75 SQM Ref: RED PROPERY Copyright photoplan

Disclaimer: Floor plan measurements are approximate and are for illustrative purposes only. While we do not doubt the floor plan accuracy and completeness, you or your advisors should conduct a careful, independent investigation of the property in respect of monetary valuation