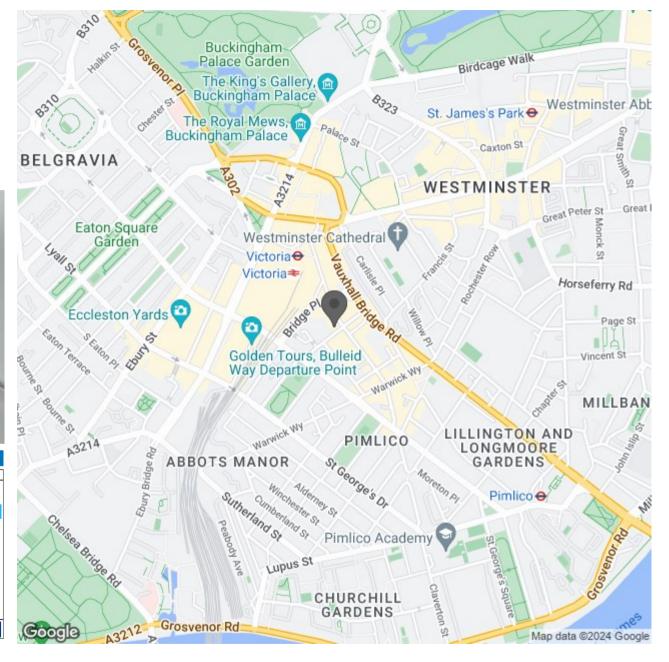

Wilton Plaza, 20 Gillingham Street, is a sought-after modern development with a day porter, two lifts, CCTV, and communal gardens. Residents also benefit from excellent transport links to Victoria Station within a few minutes' walk. Nova Victoria is moments away, providing a large range of shops and eateries, and there are many gyms, bars, and restaurants in the area.