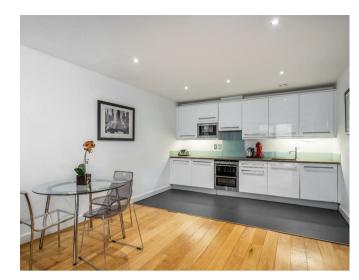

The apartment enjoys an open-plan living area with a private balcony, making it ideal for entertaining guests or simply relaxing and enjoying the views. The master bedroom has built-in wardrobes and a large en-suite shower room, while bedroom two is a double with the potential for built-in wardrobes. The family bathroom has plenty of storage and a shower over the tub.

Wilton Plaza, 20 Gillingham Street, is a sought-after modern development with a day porter, two lifts, CCTV, and communal gardens. Residents also benefit from excellent transport links to Victoria Station within a few minutes' walk. Nova Victoria is moments away, providing a large range of shops and eateries, and there are many gyms, bars, and restaurants in the area.