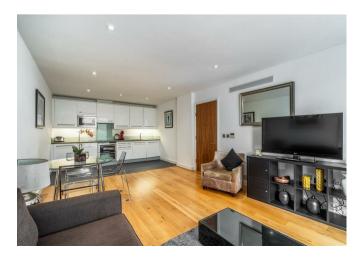

The apartment enjoys an open-plan living area with a private balcony, making it ideal for entertaining guests or simply relaxing and enjoying the views. The master bedroom has built-in wardrobes and a large en-suite shower room, while bedroom two is a double with the potential for built-in wardrobes. The family bathroom has plenty of storage and a shower over the tub.

Wilton Plaza, 20 Gillingham Street, is a sought-after modern development with a day porter, two lifts, CCTV, and communal gardens. Residents also benefit from excellent transport links to Victoria Station within a few minutes' walk. Nova Victoria is moments away, providing a large range of shops and eateries, and there are many gyms, bars, and restaurants in the area.