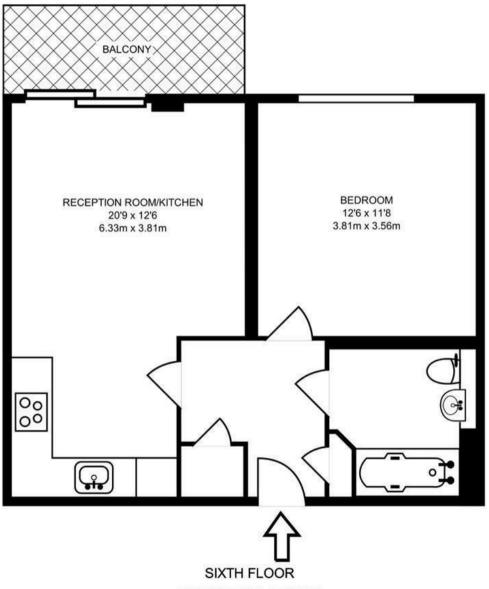

SQ FT/48.15 SQ M Representation of current layout, floor area approx 518 Sq Ft (48 Sq M)

- One Bedroom Apartment
- Built-In Appliances
- High Energy Efficiency Rating
- 24 Hrs Porter
- No Onwards Chain