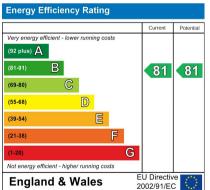

SQ FT/48.15 SQ M Representation of current layout, floor area approx 518 Sq Ft (48 Sq M)

- One Bedroom Apartment
- Built-In Appliances
- High Energy Efficiency Rating
- 24 Hrs Porter
- No Onwards Chain