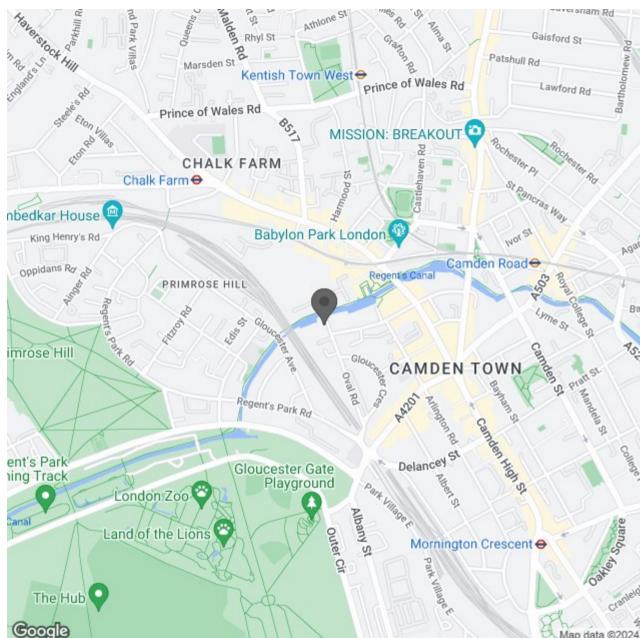

## **ASKING PRICE £525,000**

This spacious one-bedroom apartment with a private balcony is located on the 6th floor of this fantastic 24-hour portered building.

Situated on a quiet road next to Regent's Canal, a short walk from the green open spaces of Regents Park and Primrose Hill, and minutes from Camden Town tube station, this property benefits from incredible transport links and facilities.