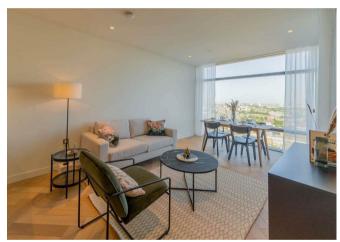

This stunning apartment benefits from a spacious living area with Miele built-in kitchen appliances and access to the private balcony, double bedroom, spacious bathroom, high-quality flooring, and panoramic views that are unlikely to be surpassed.

Residents' amenities include a pool, a state-of-the-art gym, a cinema, a 24-hour concierge and a residents' lounge. There are bicycle facilities available in the building and underground parking spaces can be negotiated separately. Property photos are for illustrative purposes only.