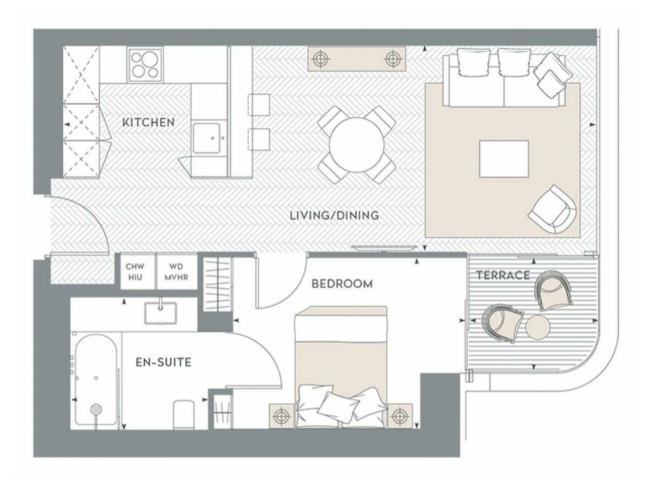

This stunning apartment benefits from a spacious living area with Miele built-in kitchen appliances and access to the private balcony, double bedroom, spacious bathroom, high-quality flooring, and panoramic views that are unlikely to be surpassed.

Residents' amenities include a pool, a state-of-the-art gym, a cinema, a 24-hour concierge and a residents' lounge. There are bicycle facilities available in the building and underground parking spaces can be negotiated separately. Property photos are for illustrative purposes only.