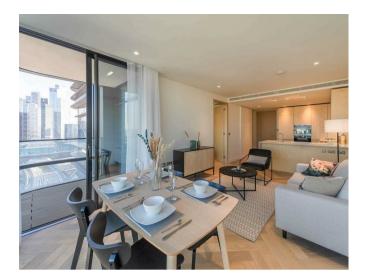

This stunning apartment benefits from a spacious living area with Miele built-in kitchen appliances and access to the private balcony, double bedroom, spacious bathroom, high-quality flooring, and panoramic views that are unlikely to be surpassed.

Residents' amenities include a pool, a state-of-the-art gym, a cinema, a 24-hour concierge and a residents' lounge. There are bicycle facilities available in the building and underground parking spaces can be negotiated separately. Property photos are for illustrative purposes only.