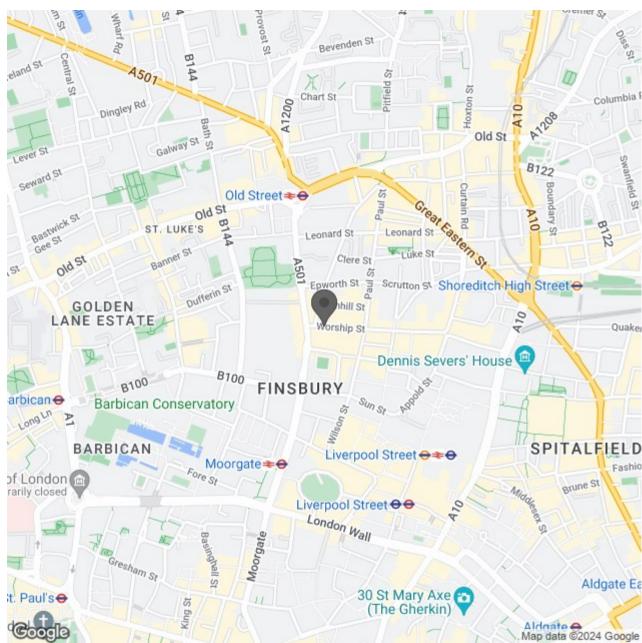

## PRINCIPAL TOWER, WORSHIP STREET, LONDON, EC2A

## ASKING PRICE £1,280,000

Fantastic apartment for someone looking to live within walking distance of Liverpool Street or a person looking for pied-à-terre while enjoying unbeatable views! Principal Tower enjoys a prestigious location overlooking the heart of the City of London, the financial capital of the world, and Shoreditch, the trend-setting capital of the world. The Tower benefits from the major transport hubs within walking distance, making it convenient to access all areas of London in no time. London City Airport is an additional asset being within 30 min reach