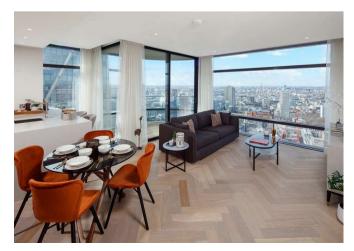

This stunning apartment benefits from a spacious living area with Miele built-in kitchen appliances, three double bedrooms with two bathrooms, solid high-quality flooring, and panoramic views that are unlikely to be surpassed.

Residents' amenities include a pool, a state-of-the-art gym, a cinema, a 24-hour concierge and a residents' lounge. There are bicycle facilities available in the building and underground parking spaces can be negotiated separately. Property photos are for illustrative purposes only.