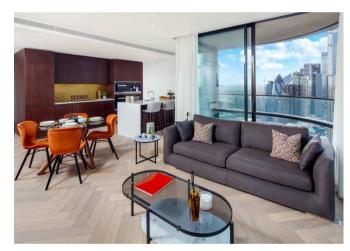

This stunning apartment benefits from a spacious living area with Miele built-in kitchen appliances, three double bedrooms with two bathrooms, solid high-quality flooring, and panoramic views that are unlikely to be surpassed.

Residents' amenities include a pool, a state-of-the-art gym, a cinema, a 24-hour concierge and a residents' lounge. There are bicycle facilities available in the building and underground parking spaces can be negotiated separately. Property photos are for illustrative purposes only.