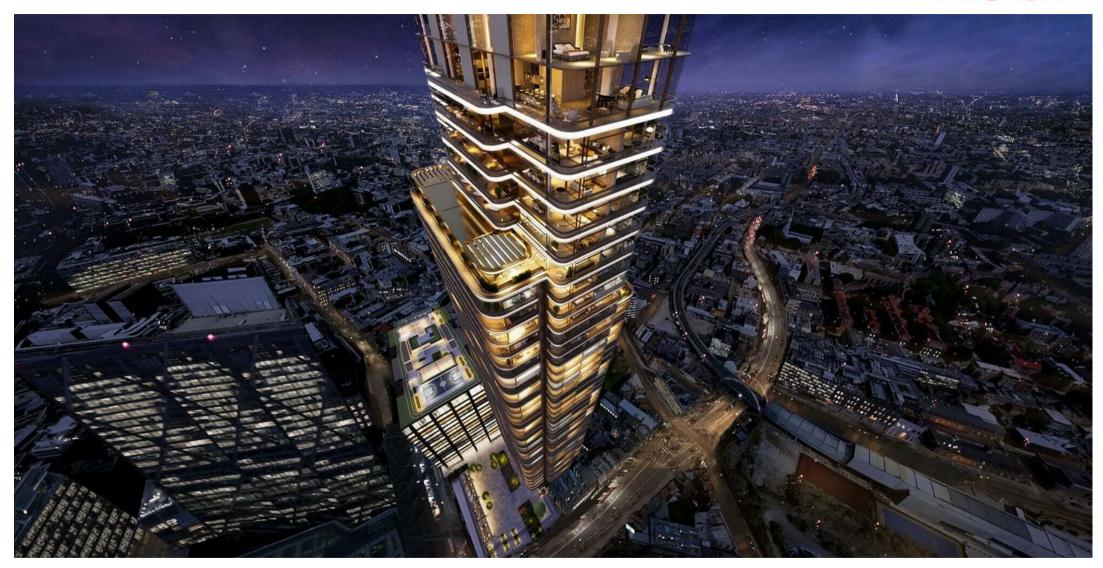

## PRINCIPAL TOWER, WORSHIP STREET, LONDON, EC2A

## ASKING PRICE £2,550,000

Ideal apartment for a couple or a young family looking to live within walking distance of Liverpool Street while enjoying unbeatable views! Principal Tower enjoys a prestigious location overlooking the heart of the City of London, the financial capital of the world, and Shoreditch, the trend-setting capital of the world. The Tower benefits from the major transport hubs within walking distance, making it convenient to access all areas of London in no time. London City Airport is an additional asset being within 30 min reach.