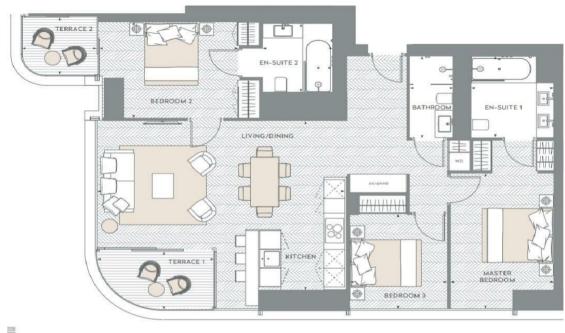

This stunning apartment benefits from a spacious living area with Miele built-in kitchen appliances, three double bedrooms with two bathrooms, solid high-quality flooring, and panoramic views that are unlikely to be surpassed.

Residents' amenities include a pool, a state-of-the-art gym, a cinema, a 24-hour concierge and a residents' lounge. There are bicycle facilities available in the building and underground parking spaces can be negotiated separately. Property photos are for illustrative purposes only.

Scale 1:72 = 1m/39.3"

- Three Bedrooms
- High Standard Finishings
- Panoramic Views
- 999 Years Original Lease
- 24Hrs Concierge, Gym, Swimming Pool

- Two Bathrooms
- Balcony
- Miele Built-In Appliances
- NHBC Warranty
- Energy Efficient