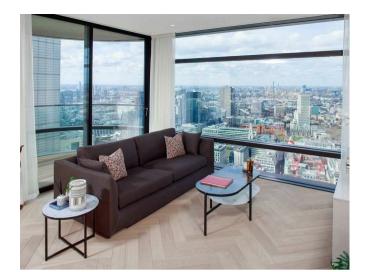

This stunning apartment benefits from a spacious living area with Miele built-in kitchen appliances, three double bedrooms with two bathrooms, solid high-quality flooring, and panoramic views that are unlikely to be surpassed.

Residents' amenities include a pool, a state-of-the-art gym, a cinema, a 24-hour concierge and a residents' lounge. There are bicycle facilities available in the building and underground parking spaces can be negotiated separately. Property photos are for illustrative purposes only.