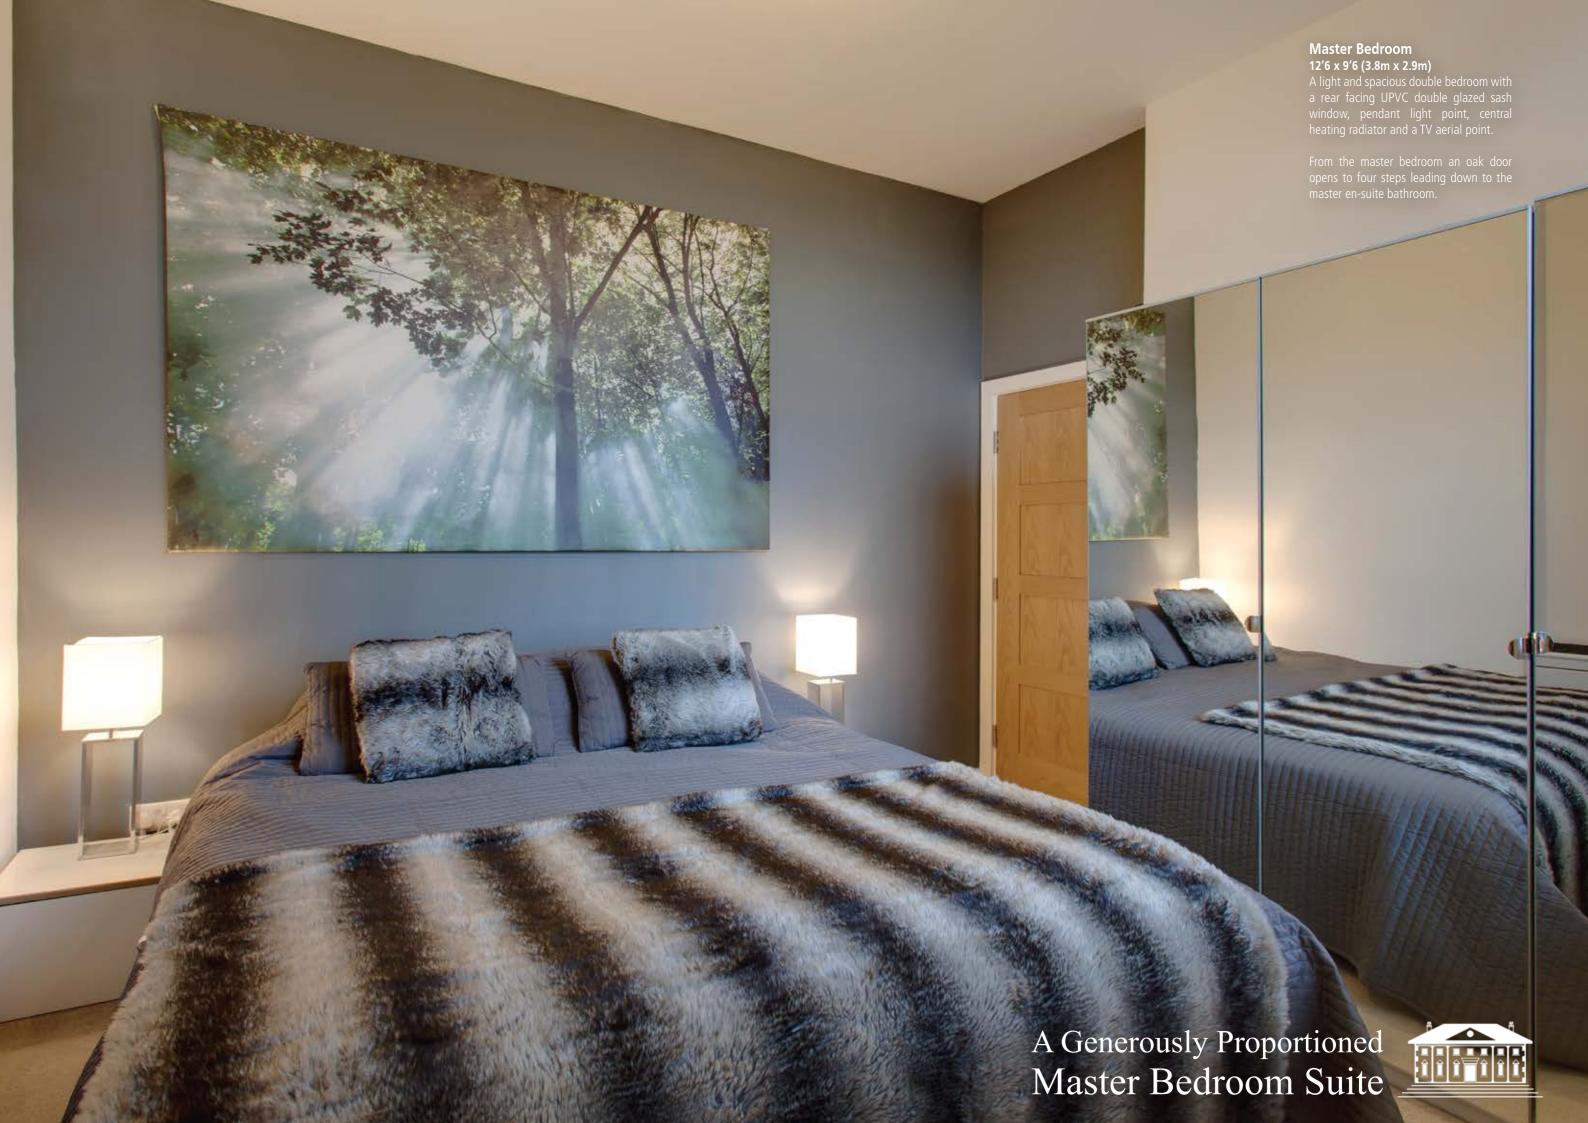

# **Master Bedroom**

12'6 x 9'6 (3.8m x 2.9m)
A light and spacious double bedroom with a rear facing

UPVC double glazed sash window, pendant light point, central heating radiator and a TV aerial point.

From the master bedroom an oak door opens to four steps leading down to the: