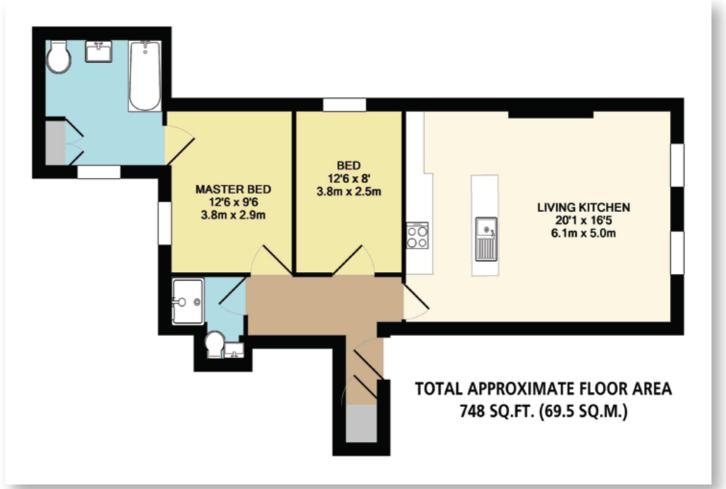

**The property briefly comprises of:** Entrance hall, living kitchen, master bedroom, master en-suite bathroom, bedroom 2 and the family shower room.

A heavy oak entrance door opens to the:

#### Entrance Hall

Having recessed lighting, access to a boarded loft space, wall mounted video intercom, central heating radiator and oak doors opening to the living kitchen, bedroom 2, family bathroom and the master bedroom. A further oak door opens to a useful cloaks/storage cupboard, which is currently being used as a utility space, which also houses the fuse box for the electrics and provides useful cloaks hanging.

# **Living Kitchen**

20'1 x 16'5 (6.1m x 5.0m)

#### Kitchen Area

A fabulous open plan kitchen with space for a small dining table and chairs, recessed lighting, under cabinet lighting, laminate flooring and a comprehensive range of high gloss white base/wall and drawers with matching work surfaces. Appliances (with the exception of the fridge and freezer are by Hotpoint and include a four-ring induction hob with an extractor fan over, fan assisted oven and grill and an integrated dishwasher. Also having an integrated fridge and an integrated freezer.

There's a large central island with additional storage cupboards, matching work surfaces and an inset 1.5 bowl stainless steel sink with a chrome mixer tap over.

#### Living Area

With ample space for comfortable seating and having two front facing UPVC Sash double glazed windows, pendant light point, central heating radiator and TV aerial points.

# **Master Bedroom**

12'6 x 9'6 (3.8m x 2.9m)
A light and spacious double bedroom with a rear facing

UPVC double glazed sash window, pendant light point, central heating radiator and a TV aerial point.

From the master bedroom an oak door opens to four steps leading down to the:

# Master En-Suite Bathroom

A spacious master en-suite with a side facing UPVC double glazed/obscured sash window, recessed, extractor fan, chrome heated towel rail, partially tiled walls and tiled flooring with under floor heating. There's a suite in white, which comprises of a wall mounted WC, wash hand basin with chrome mixer tap over and a free standing bath with a chrome mixer tap and hand shower facility with a rain head shower and separate hand shower with a glazed screen. Also having an airing cupboard with shelving, which houses the boiler.

#### Bedroom 2

12'6 x 8' (3.8m x 2.5m)

Another good sized double bedroom with a side facing UPVC double glazed sash window, pendant light point, central heating radiator and a TV/aerial point.

# **Family Shower Room**

Having tiled flooring, recessed lighting, chrome heated towel rail and a suite in white, which comprises of a wall mounted WC and a wash hand basin with a chrome mixer tap. Also having a fully tiled shower enclosure with fitted rain head shower, separate hand shower facility and a glazed screen.