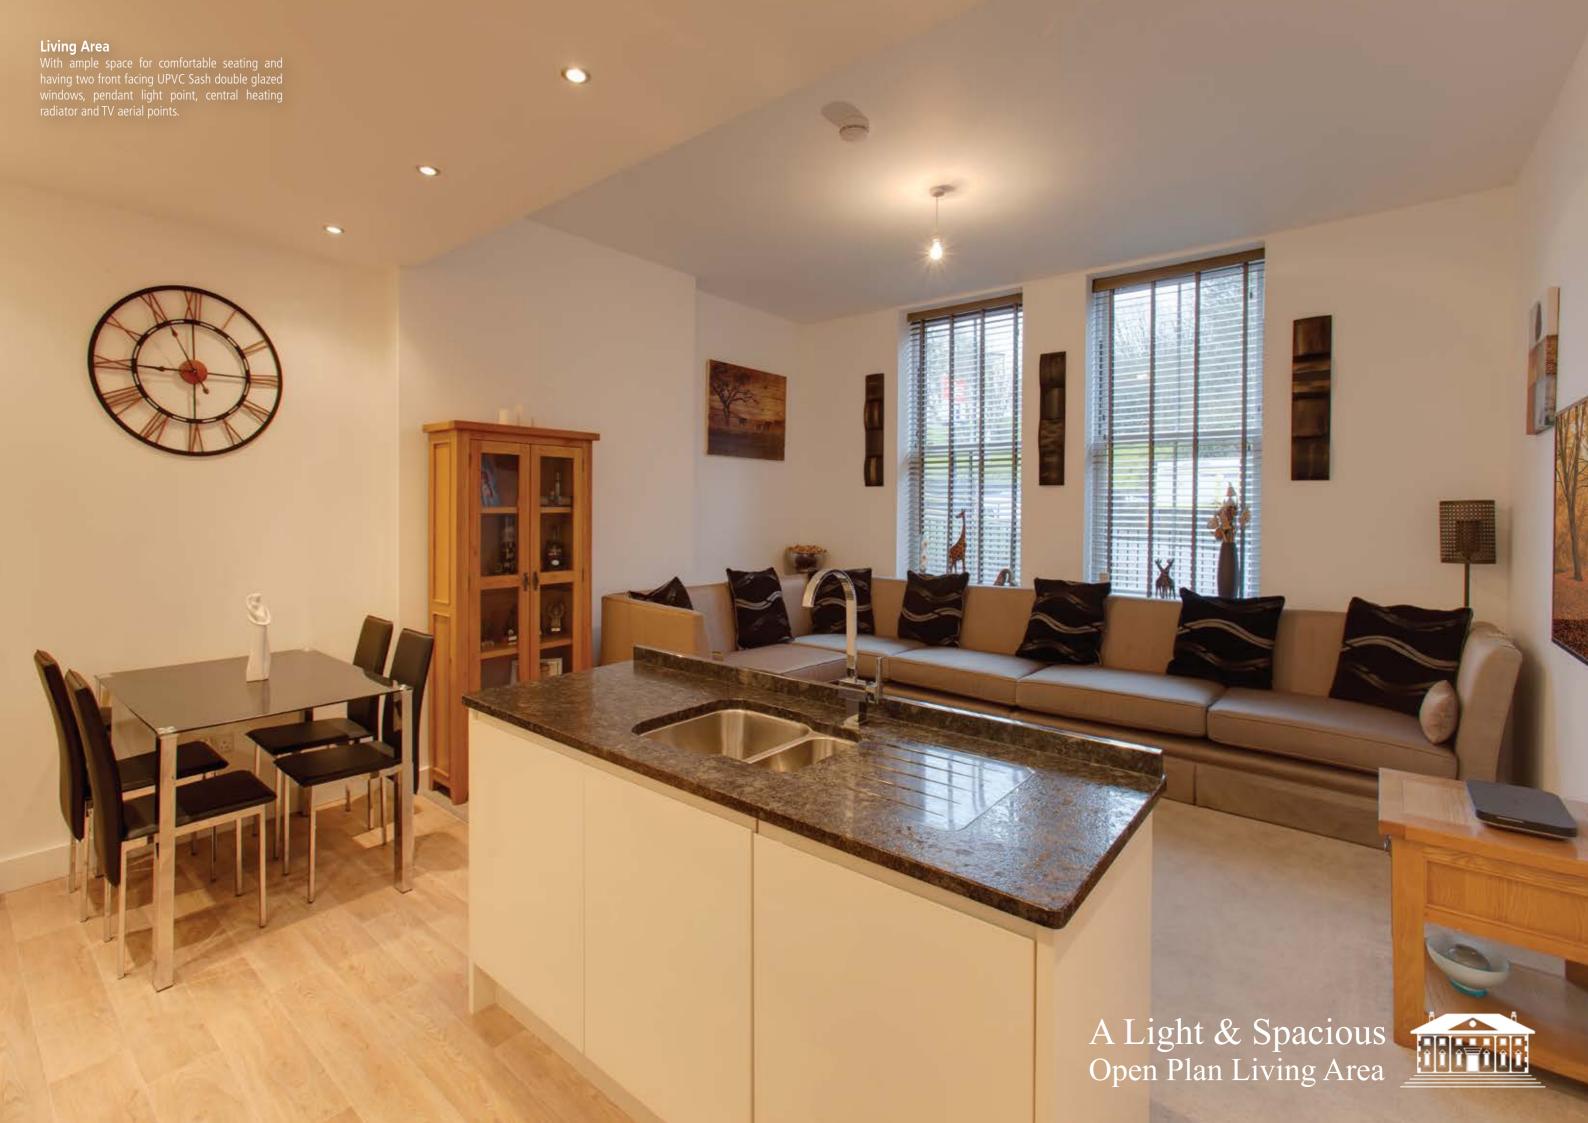

# **Living Kitchen**

20'1 x 16'5 (6.1m x 5.0m)

#### Kitchen Area

A fabulous open plan kitchen with space for a small dining table and chairs, recessed lighting, under cabinet lighting, laminate flooring and a comprehensive range of high gloss white base/wall and drawers with matching work surfaces. Appliances (with the exception of the fridge and freezer are by Hotpoint and include a four-ring induction hob with an extractor fan over, fan assisted oven and grill and an integrated dishwasher. Also having an integrated fridge and an integrated freezer.

There's a large central island with additional storage cupboards, matching work surfaces and an inset 1.5 bowl stainless steel sink with a chrome mixer tap over.

#### Living Area

With ample space for comfortable seating and having two front facing UPVC Sash double glazed windows, pendant light point, central heating radiator and TV aerial points.