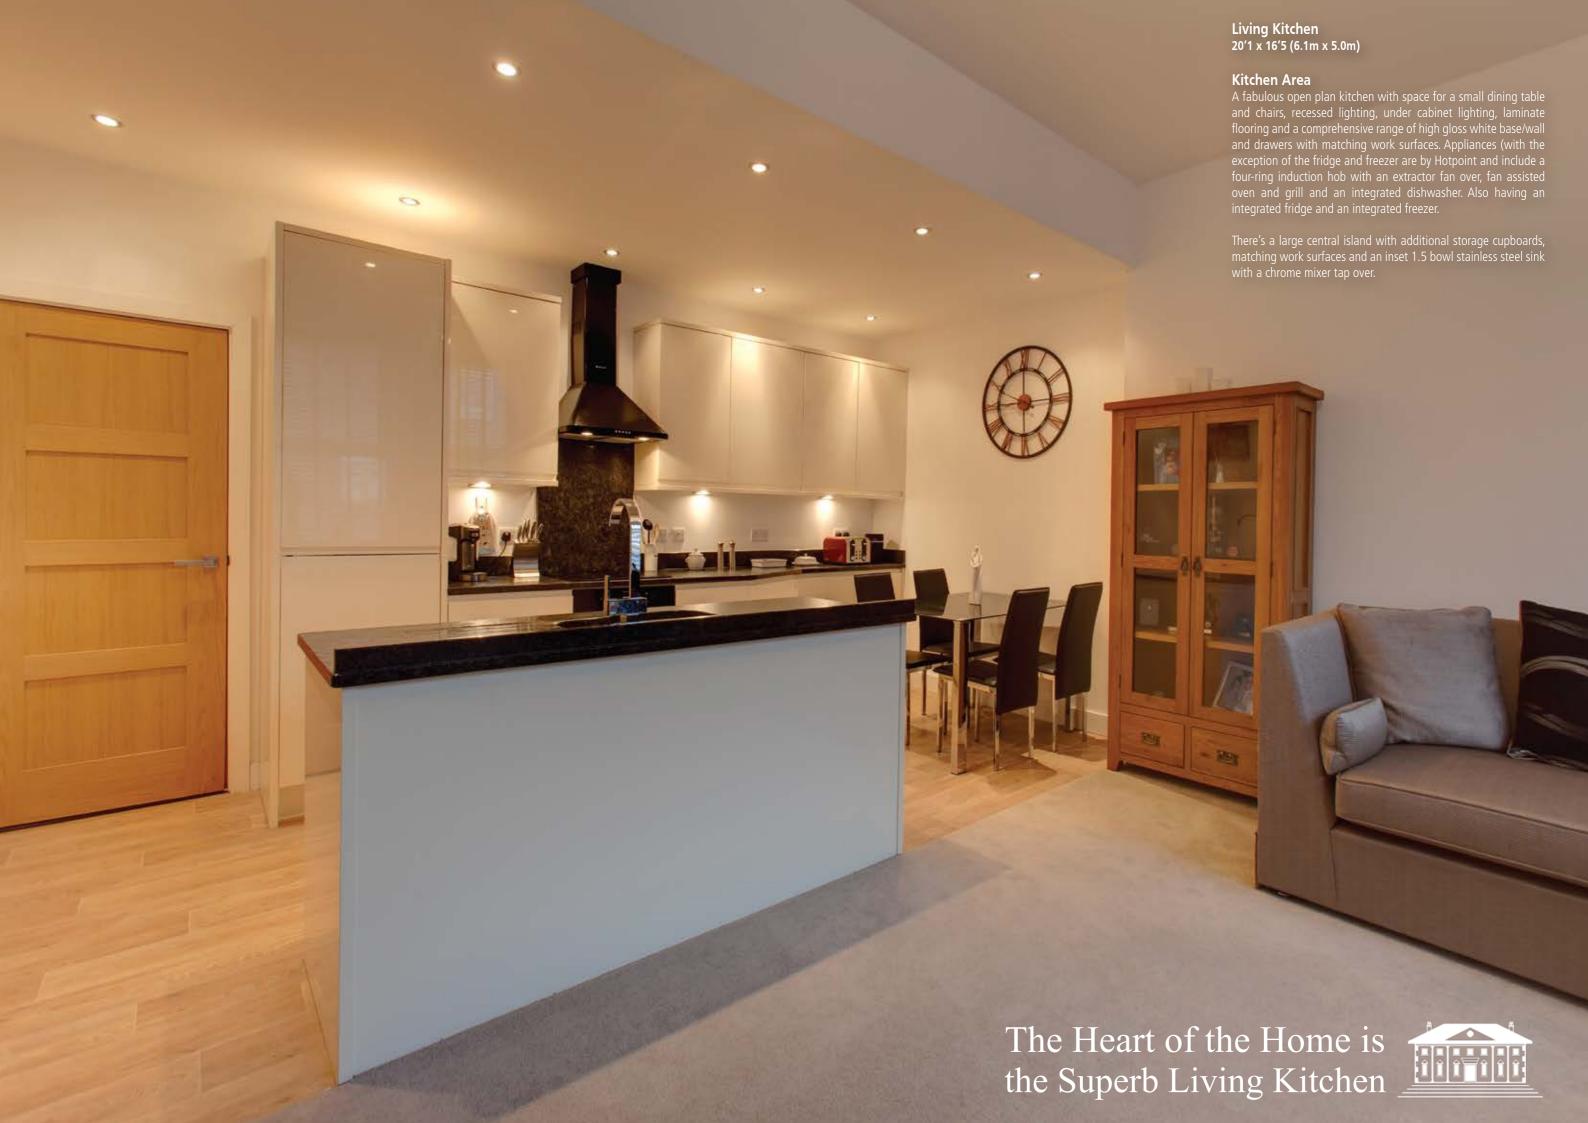

# **Living Kitchen**

20'1 x 16'5 (6.1m x 5.0m)

#### Kitchen Area

A fabulous open plan kitchen with space for a small dining table and chairs, recessed lighting, under cabinet lighting, laminate flooring and a comprehensive range of high gloss white base/wall and drawers with matching work surfaces. Appliances (with the exception of the fridge and freezer are by Hotpoint and include a four-ring induction hob with an extractor fan over, fan assisted oven and grill and an integrated dishwasher. Also having an integrated fridge and an integrated freezer.

There's a large central island with additional storage cupboards, matching work surfaces and an inset 1.5 bowl stainless steel sink with a chrome mixer tap over.