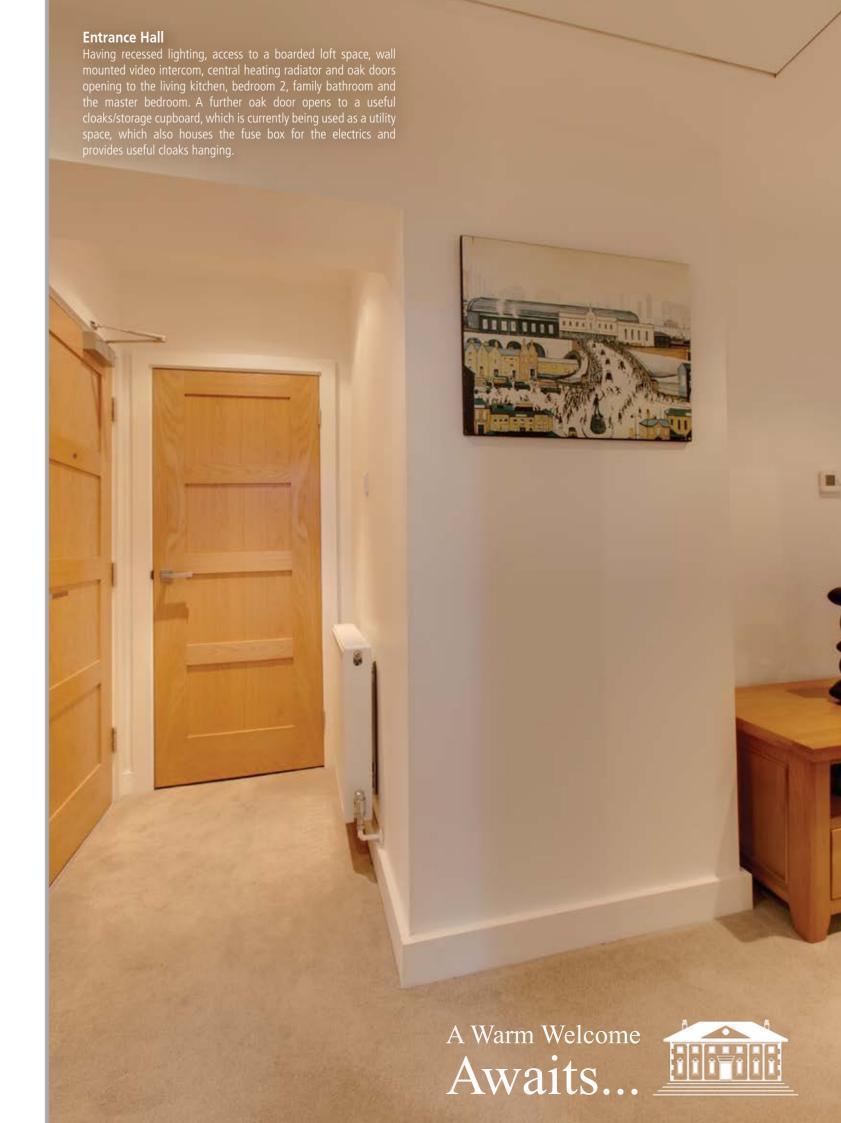

#### Entrance Hall

Having recessed lighting, access to a boarded loft space, wall mounted video intercom, central heating radiator and oak doors opening to the living kitchen, bedroom 2, family bathroom and the master bedroom. A further oak door opens to a useful cloaks/storage cupboard, which is currently being used as a utility space, which also houses the fuse box for the electrics and provides useful cloaks hanging.