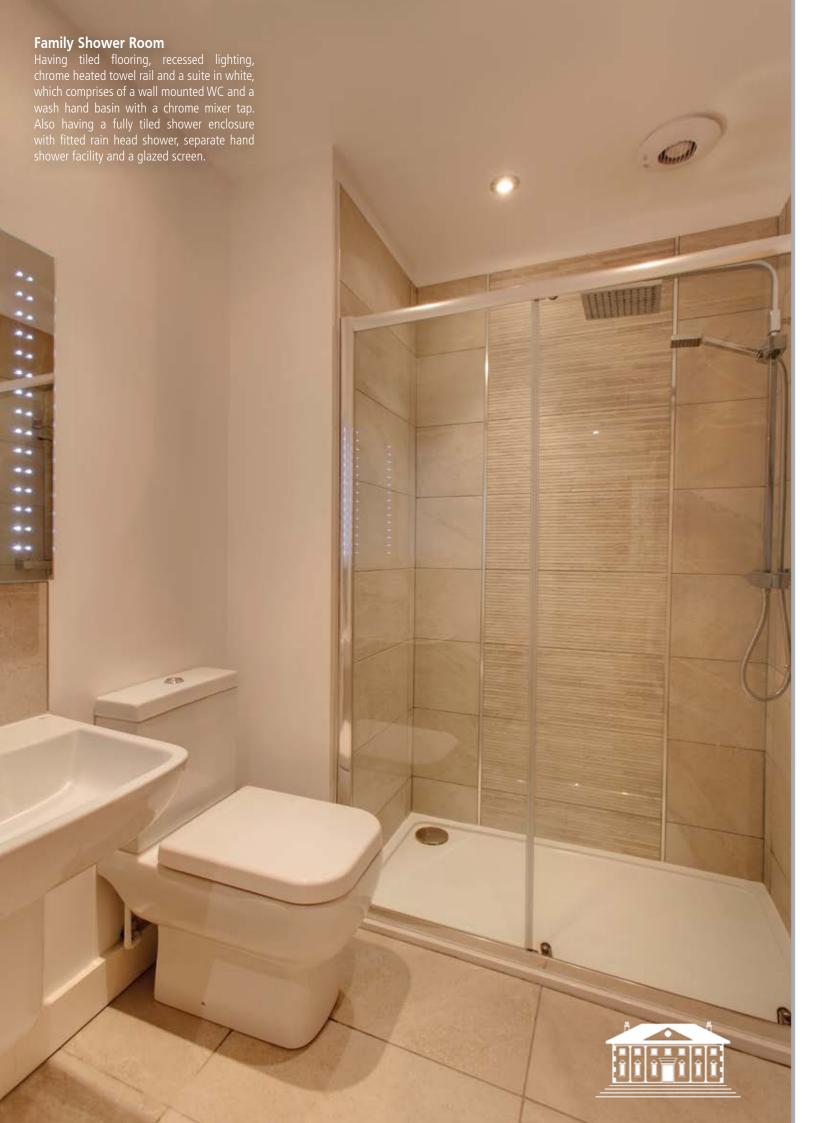

# **Family Shower Room**

Having tiled flooring, recessed lighting, chrome heated towel rail and a suite in white, which comprises of a wall mounted WC and a wash hand basin with a chrome mixer tap. Also having a fully tiled shower enclosure with fitted rain head shower, separate hand shower facility and a glazed screen.