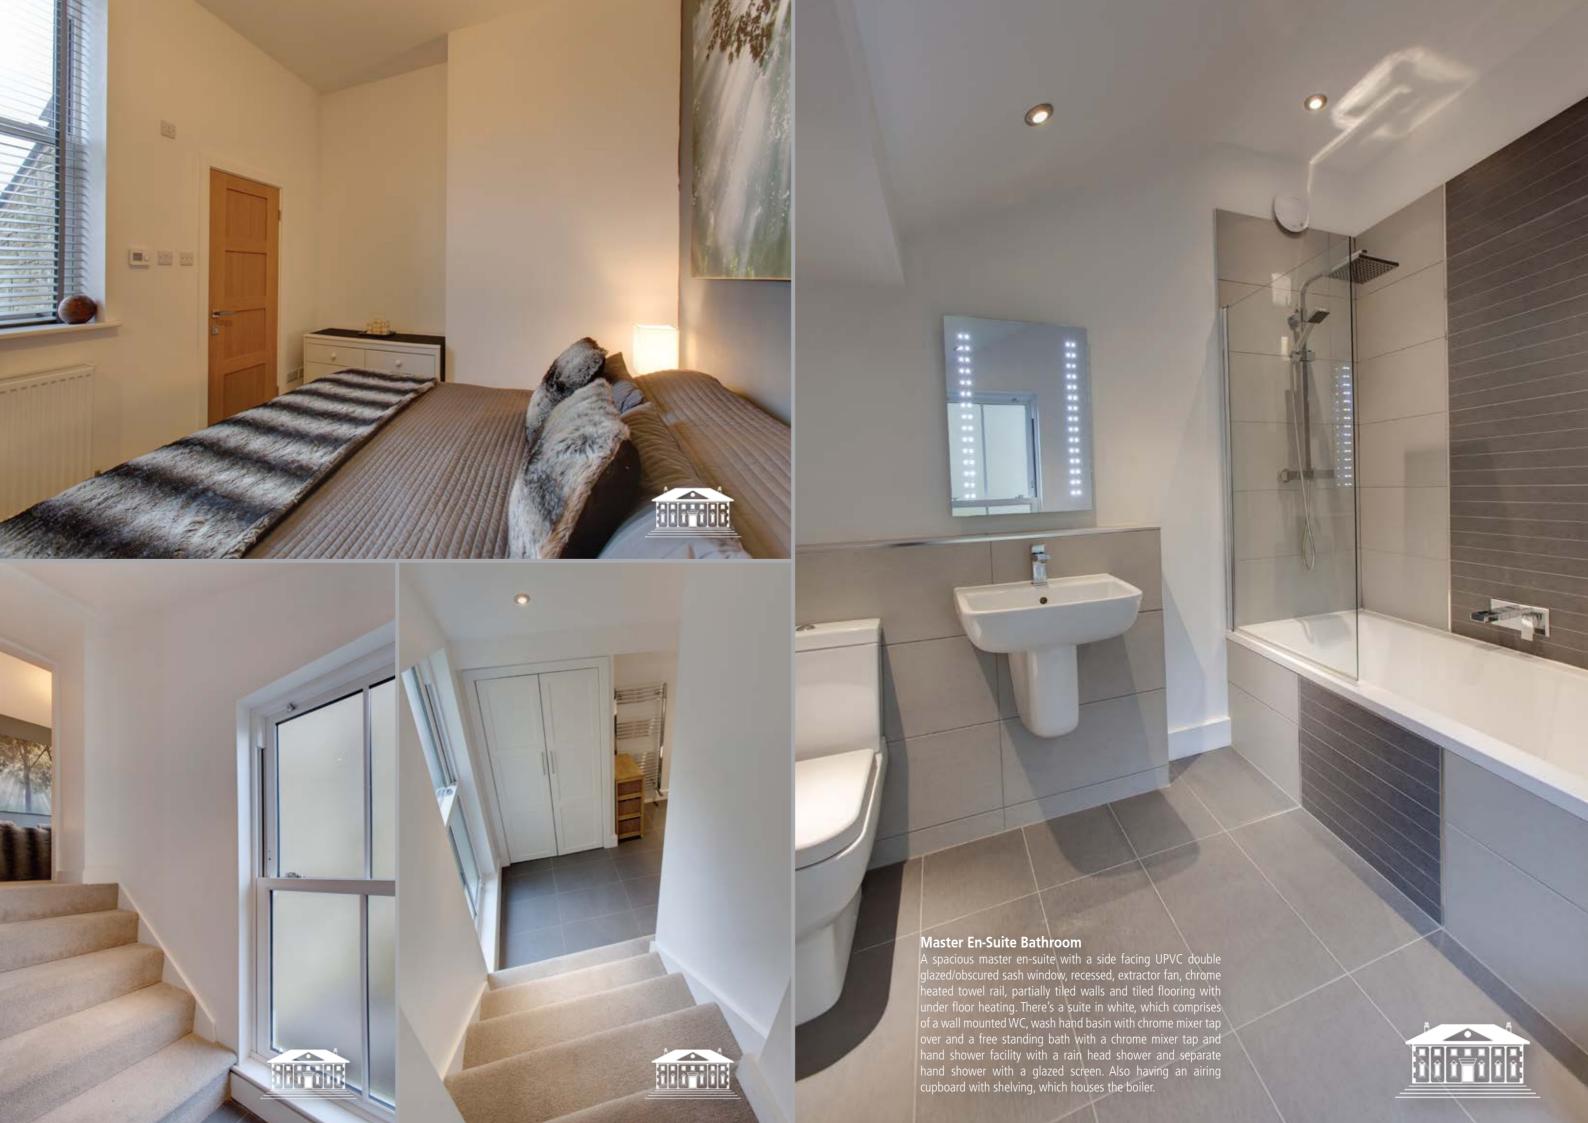

# Master En-Suite Bathroom

A spacious master en-suite with a side facing UPVC double glazed/obscured sash window, recessed, extractor fan, chrome heated towel rail, partially tiled walls and tiled flooring with under floor heating. There's a suite in white, which comprises of a wall mounted WC, wash hand basin with chrome mixer tap over and a free standing bath with a chrome mixer tap and hand shower facility with a rain head shower and separate hand shower with a glazed screen. Also having an airing cupboard with shelving, which houses the boiler.