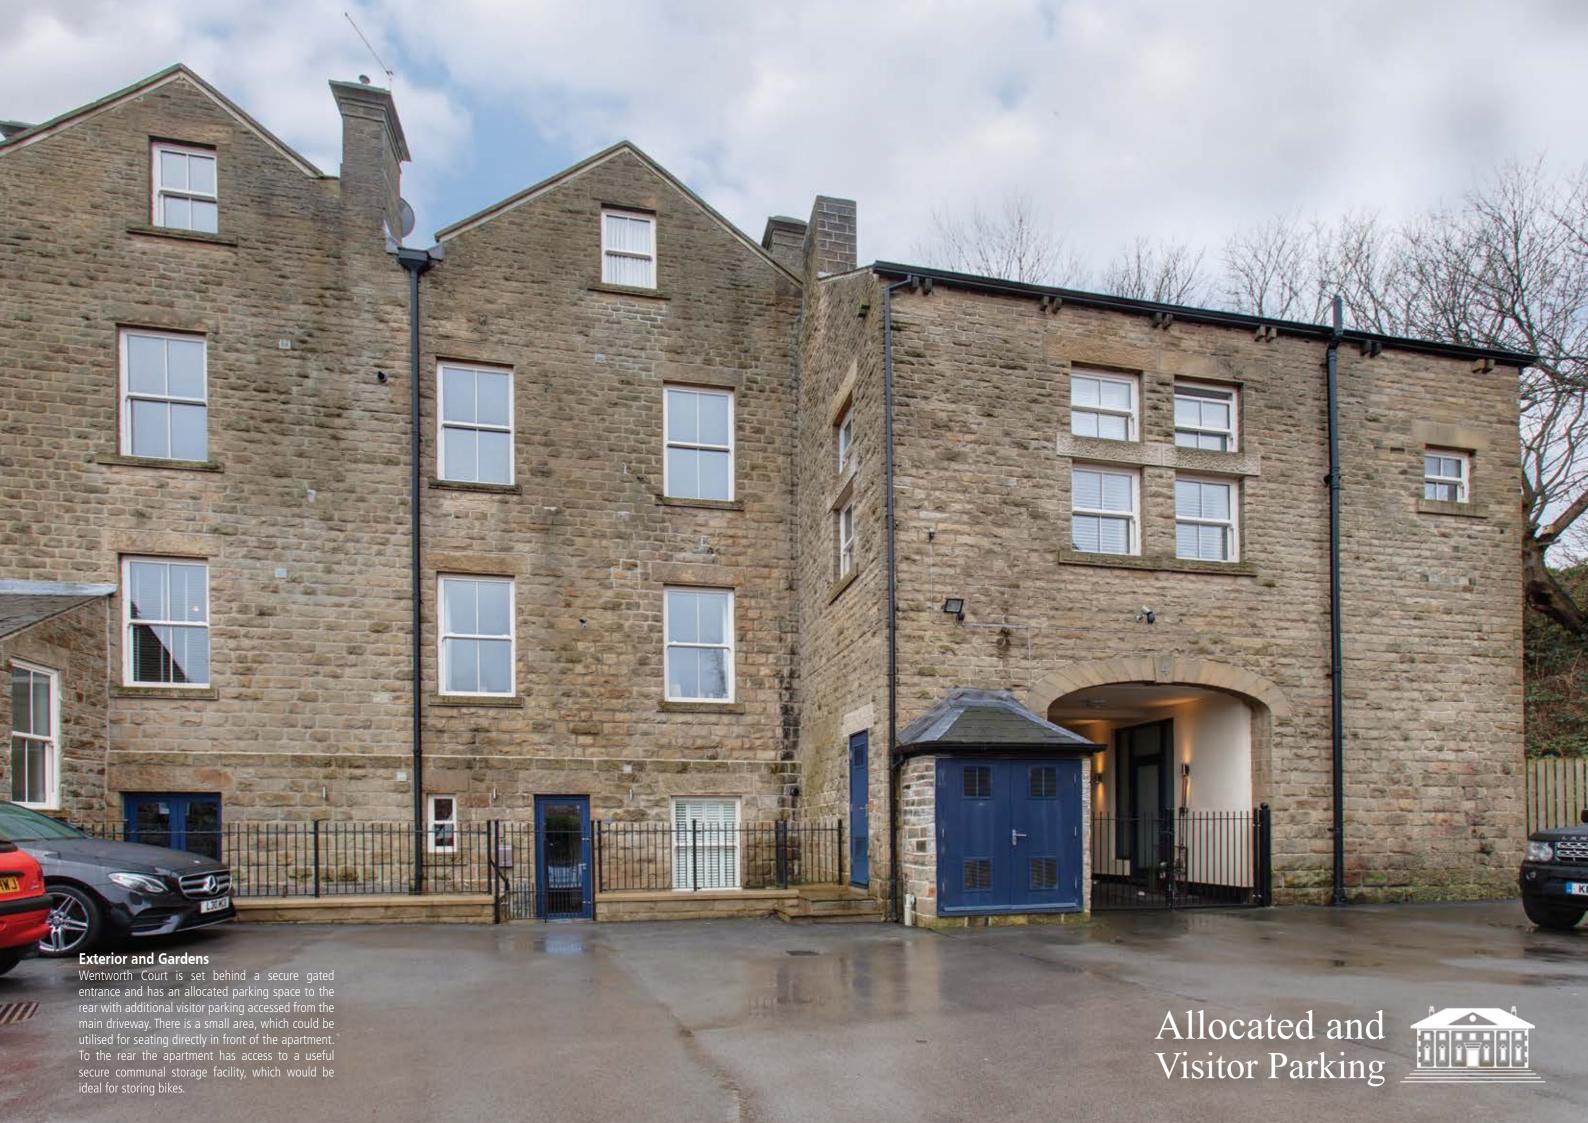

### **Exterior and Gardens**

Wentworth Court is set behind a secure gated entrance and has an allocated parking space to the rear with additional visitor parking accessed from the main driveway. There is a small area, which could be utilised for seating directly in front of the apartment. To the rear the apartment has access to a useful secure communal storage facility, which would be ideal for storing bikes.