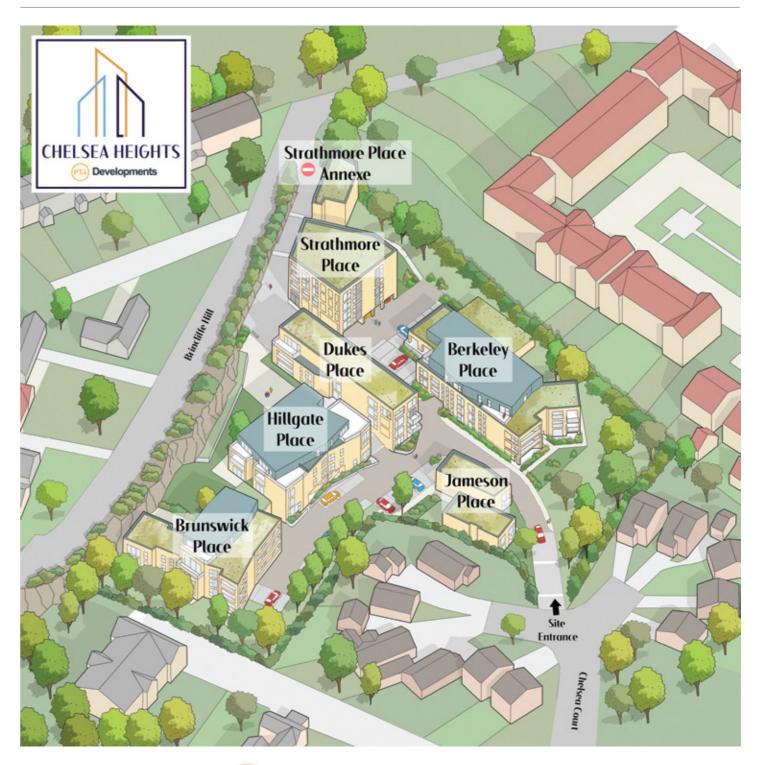

### **Apartment 4 Jameson Place**

A two bedroomed first floor apartment with a light and spacious living kitchen, two double bedrooms, an en-suite and a family bathroom.

Chelsea Heights is an exclusive development, consisting of six apartment buildings, built by PTA Developments, an established developer, with a reputation for a high quality finish.

Within Jameson Place are 4 luxury two bedroomed apartments. This fabulous scheme presents well proportioned apartment living, with the benefit of bespoke Karl Benz kitchens, under floor heating throughout, external balconies and allocated parking.

This unique development is situated on the former Baldwins Omega site on Brincliffe Hill and has convenient access to the local amenities of Ecclesall Road including restaurants, public houses, bars, shops and supermarkets. The development falls within the catchment area for highly regarded schooling, including Greystones Primary School, High Storrs Secondary School and Mercia Secondary School. Also, the apartments are well placed for good access to some of Sheffield's most popular outdoor spaces such as Endcliffe Park, Chelsea Park, Sheffield Botanical Gardens and Whiteley Woods.