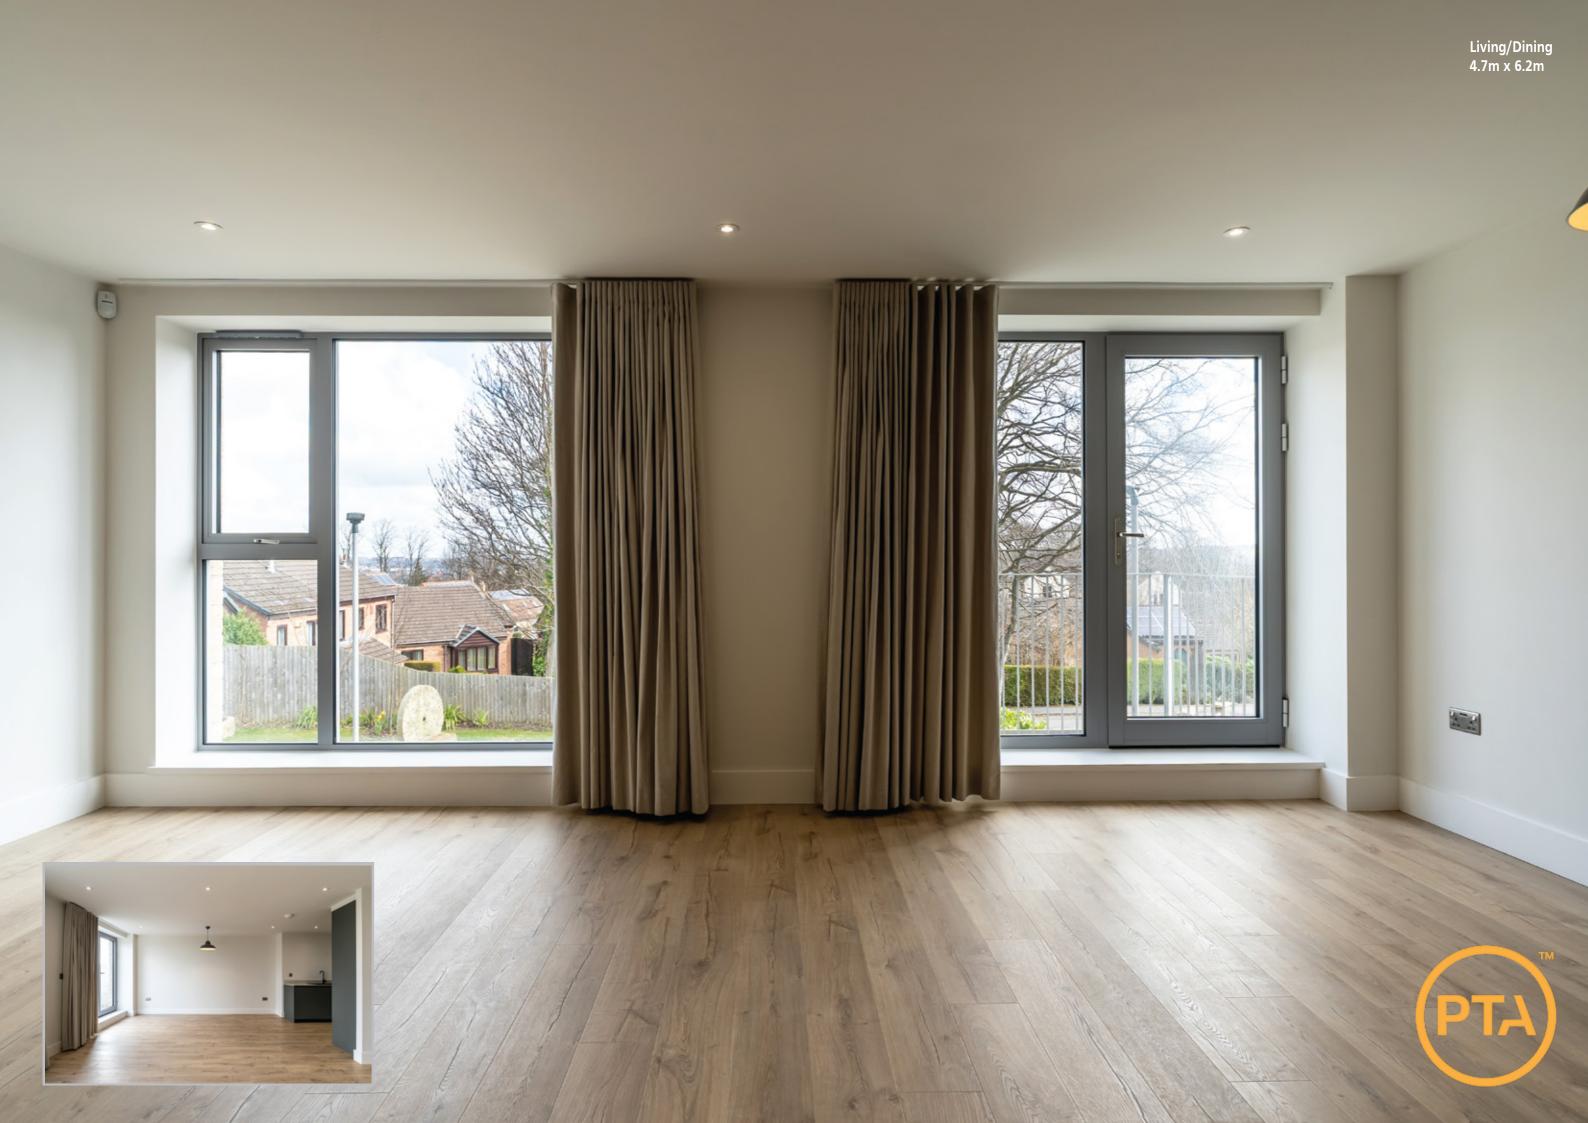

#### Flooring

- Flooring to hall, kitchen and bathroom
- Twist carpet to bedrooms

#### Windows

• Powder Coated Aluminium double glazed units