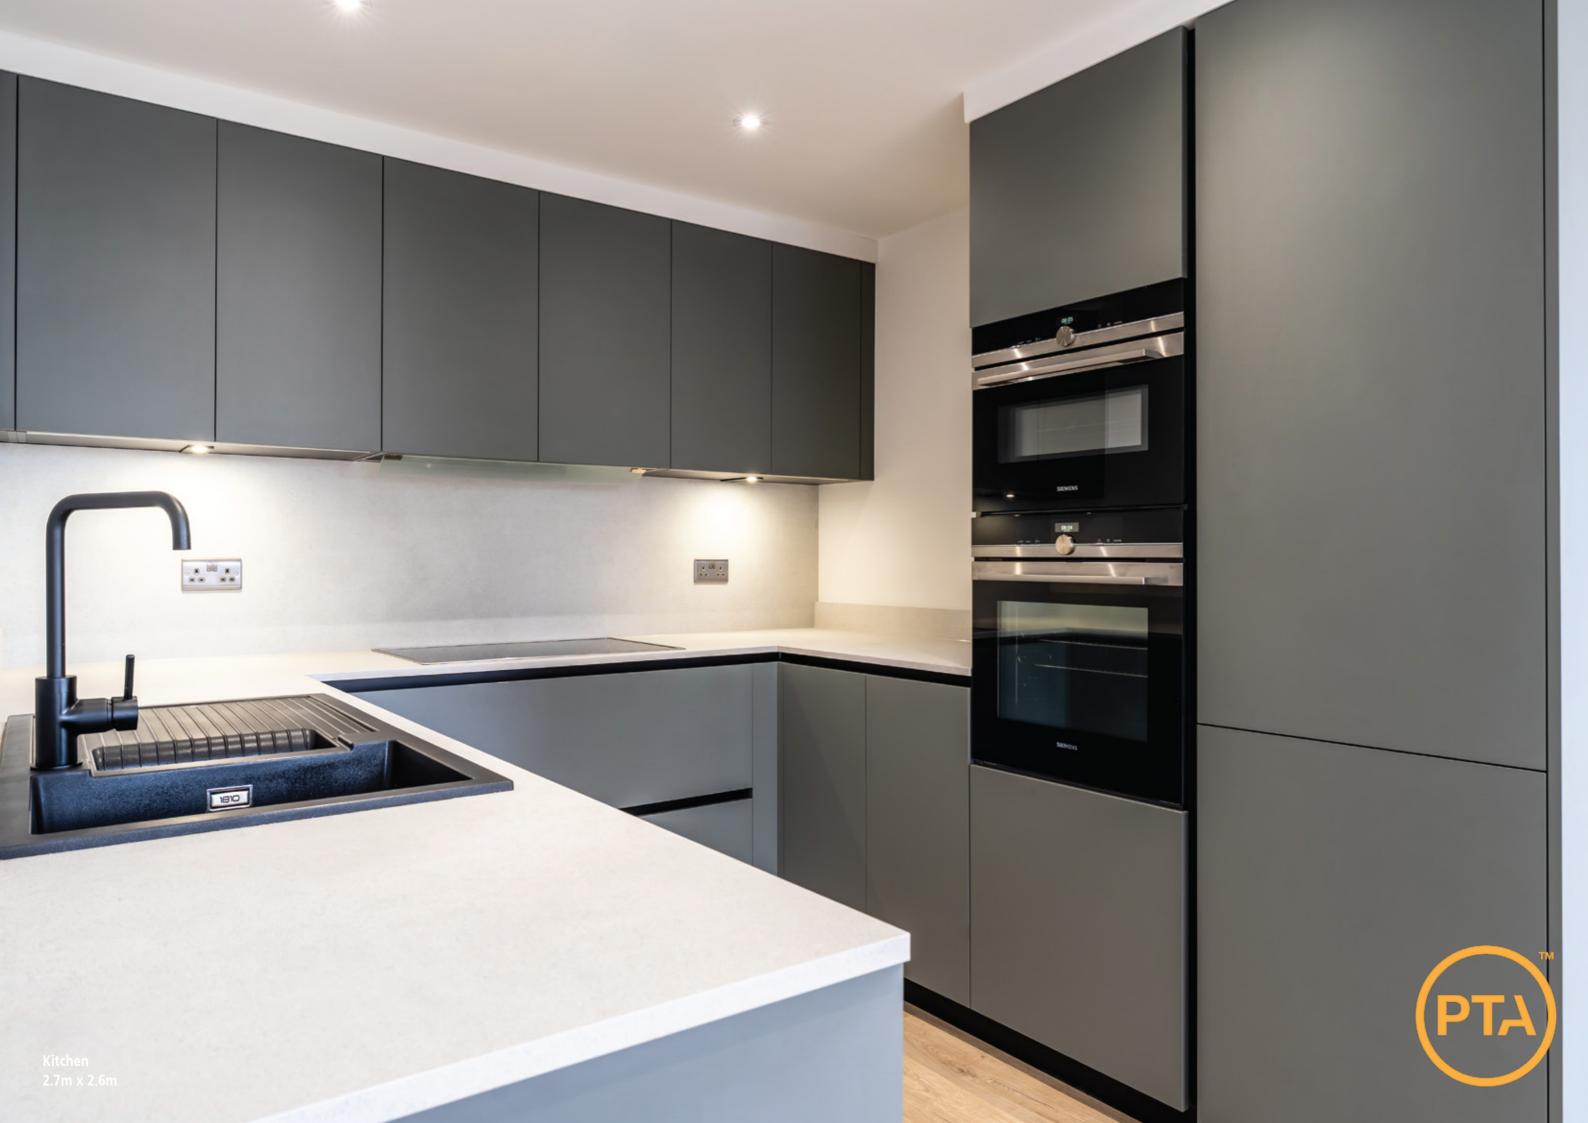

#### Kitchen

- Karl Benz Luxury custom-built true handleless Italian furniture. Sleek modular design
- High spec integrated appliances including self-cleaning oven, dishwasher, single oven/Combi microwave, induction hob, ceiling extractor, fridge/freezer
- 1810 inset sinks