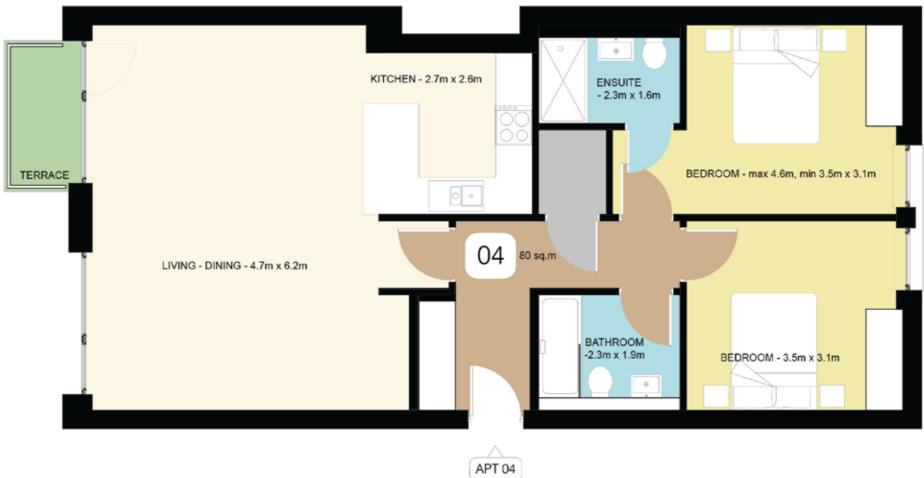

### **Apartment 4 Jameson Place**

A two bedroomed first floor apartment with a light and spacious living kitchen, two double bedrooms, an en-suite and a family bathroom.

Chelsea Heights is an exclusive development, consisting of six apartment buildings, built by PTA Developments, an established developer, with a reputation for a high quality finish.

APARTMENT 04 - 861 sq.ft (80 sq.m.)

Viewing strictly by appointment with our consultant on

0114 358 2020

www.bpestates.co.uk

**Tenure:** Leasehold

Whilst we aim to make these particulars as accurate as possible, please be aware that they have been composed for guidance purposes only. Therefore, the details within should not be relied on as being factually accurate and do not form part of an offer or contract.