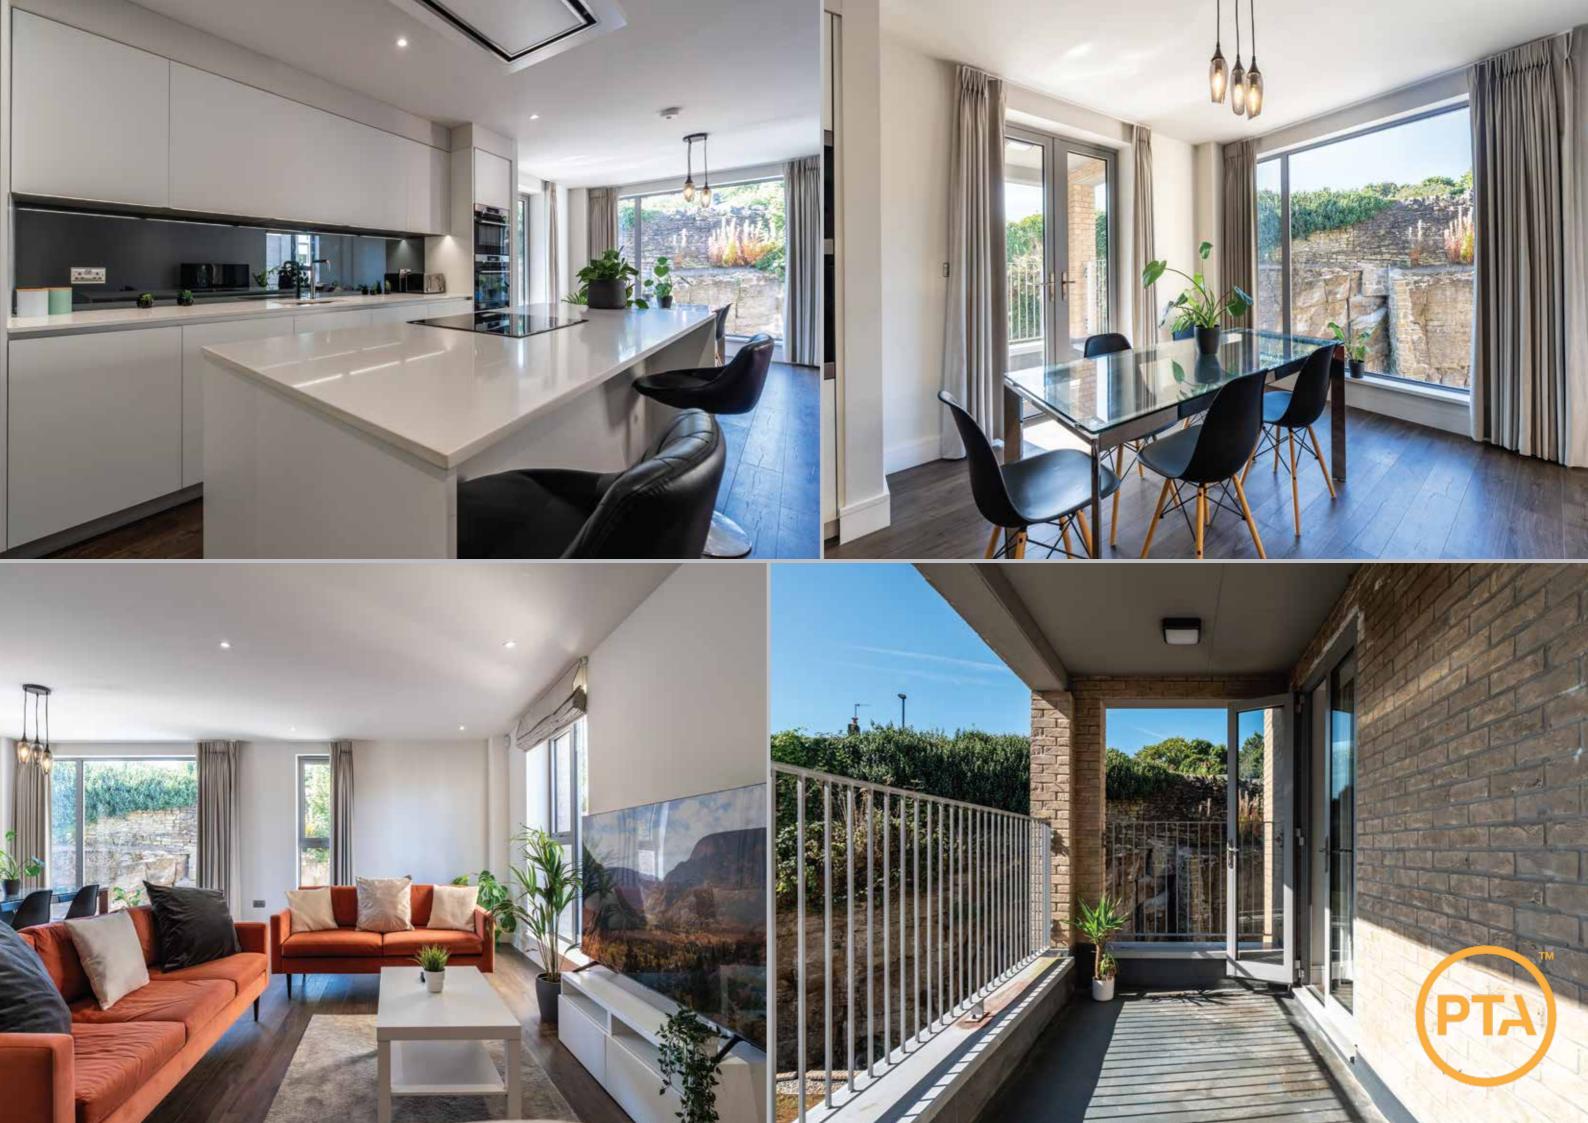

## Welcome to **Apartment 4 Dukes Place**

A three bedroomed second floor apartment that is well-designed for modern living and spans approximately 1252 sq.ft. With lift access and a private balcony overlooking the developments iconic quarry wall, Apartment 4 Dukes Place offers fabulous spaces, with the benefit of a bespoke Karl Benz kitchen, under floor heating throughout and allocated parking.

#### Kitchen

- Karl Benz Luxury custom-built, true handleless, Italian furniture. Sleek modular design
- High spec integrated appliances including self-cleaning oven, dishwasher, single oven/Combi microwave, induction hob, ceiling extractor, fridge/freezer
- 1810 inset sinks

#### External

- External balconies to apartments
- Communal Lift in building

### A Luxurious Apartment Scheme, Situated in a Most Sought-after Location with Good Access to the Excellent Amenities of Ecclesall Road

Living Kitchen 7.44m x 6.58m

100

C

-