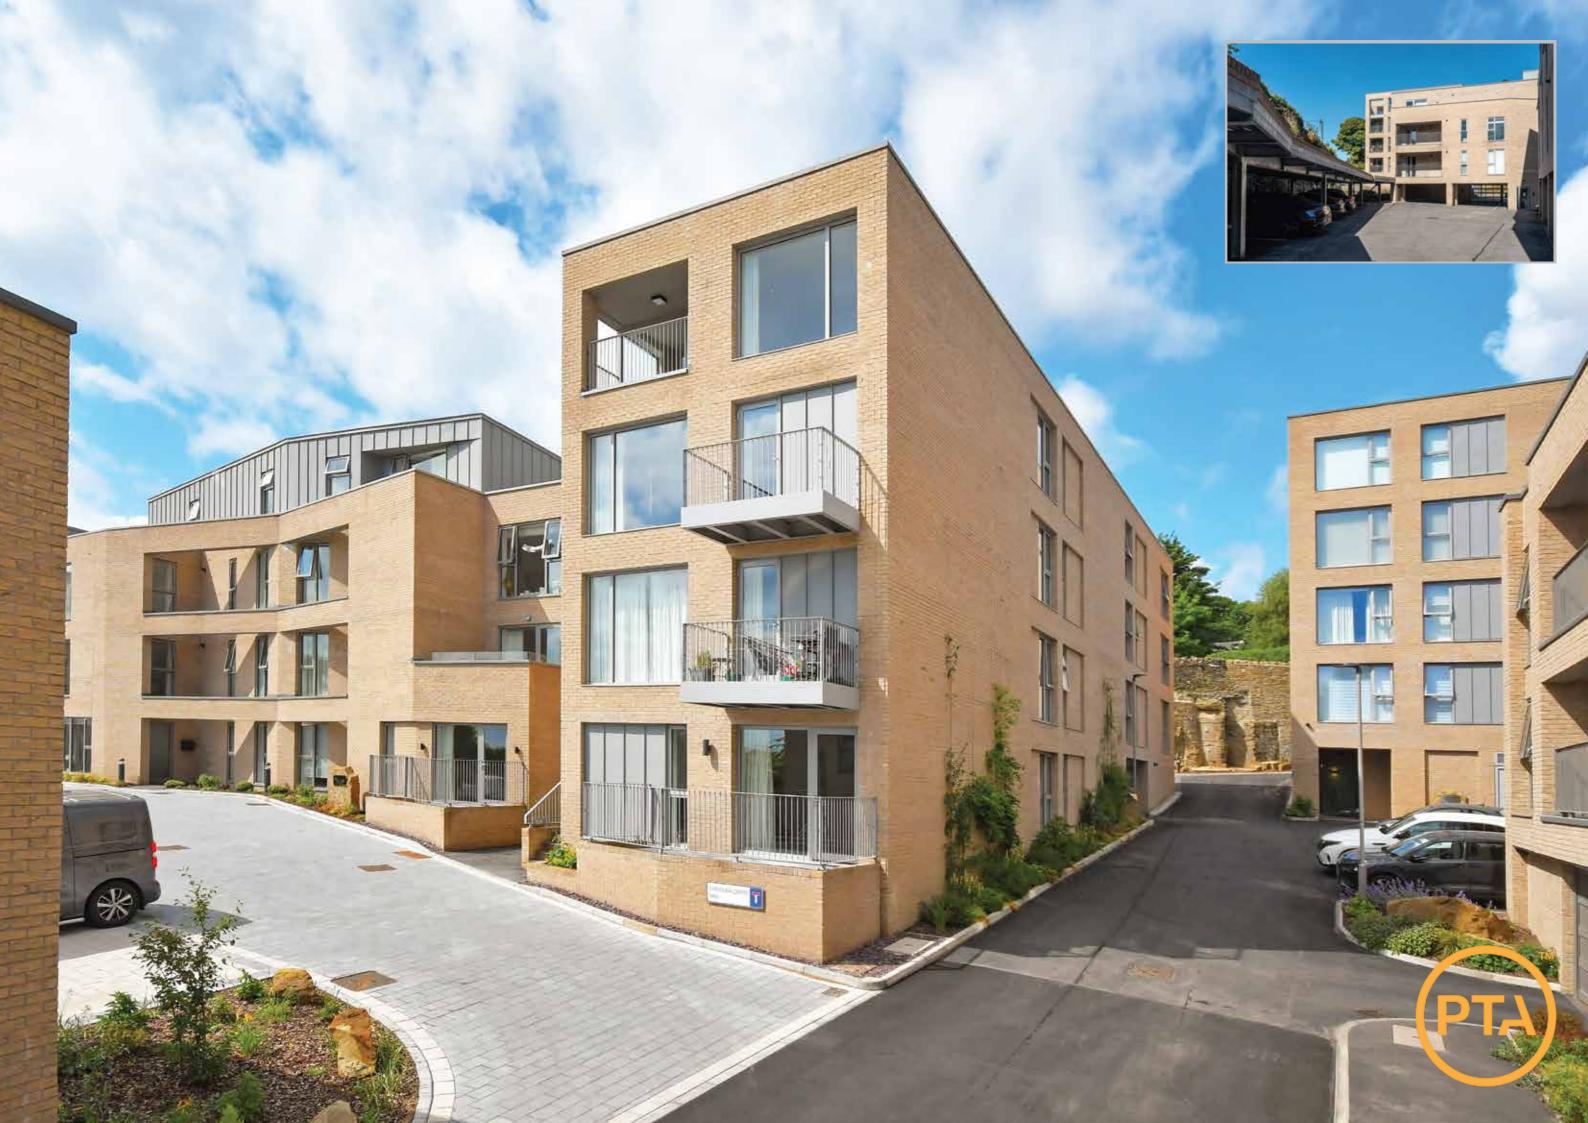

## Welcome to **Apartment 4 Dukes Place**

A three bedroomed second floor apartment that is well-designed for modern living and spans approximately 1252 sq.ft. With lift access and a private balcony overlooking the developments iconic quarry wall, Apartment 4 Dukes Place offers fabulous spaces, with the benefit of a bespoke Karl Benz kitchen, under floor heating throughout and allocated parking.

#### External

- External balconies to apartments
- Communal Lift in building