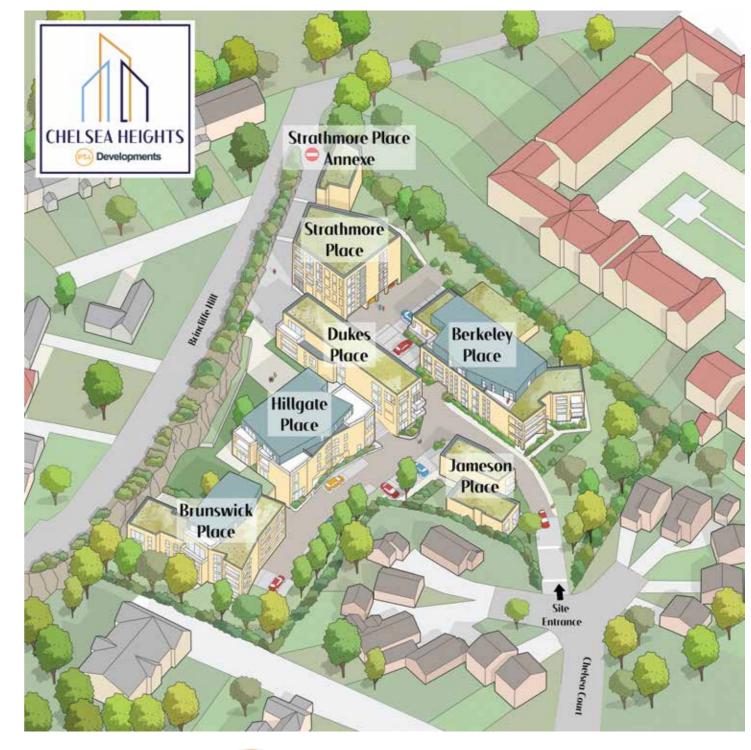

# CHELSEA HEIGHTS

Blenheim Park Estates

Apartment 4 Dukes Place

Site Plan

Chelsea Heights is an exclusive development, consisting of six apartment buildings, built by PTA Developments, an established developer, with a reputation for a high quality finish.

There are a number of other apartments available within Dukes Place by separate enquiry.

This unique development is situated on the former Baldwins Omega site on Brincliffe Hill and has convenient access to the local amenities of Ecclesall Road including restaurants, public houses, bars, shops and supermarkets. The development falls within the catchment area for highly regarded schooling, including Greystones Primary School, High Storrs Secondary School and Mercia Secondary School. Also, the apartments are well placed for good access to some of Sheffield's most popular outdoor spaces such as Endcliffe Park, Chelsea Park, Sheffield Botanical Gardens and Whiteley Woods.