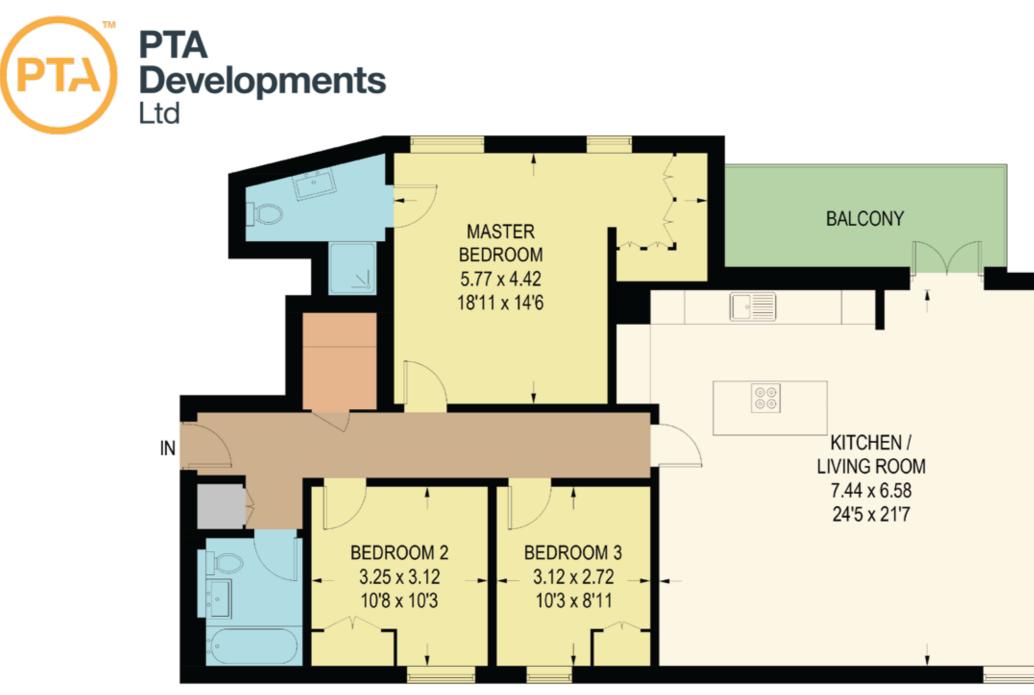

## Welcome to **Apartment 4 Dukes Place**

A three bedroomed second floor apartment that is well-designed for modern living and spans approximately 1252 sq.ft. With lift access and a private balcony overlooking the developments iconic quarry wall, Apartment 4 Dukes Place offers fabulous spaces, with the benefit of a bespoke Karl Benz kitchen, under floor heating throughout and allocated parking.

### A Luxurious Apartment Scheme, Situated in a Most Sought-after Location with Good Access to the Excellent Amenities of Ecclesall Road

Living Kitchen 7.44m x 6.58m

100

C

-