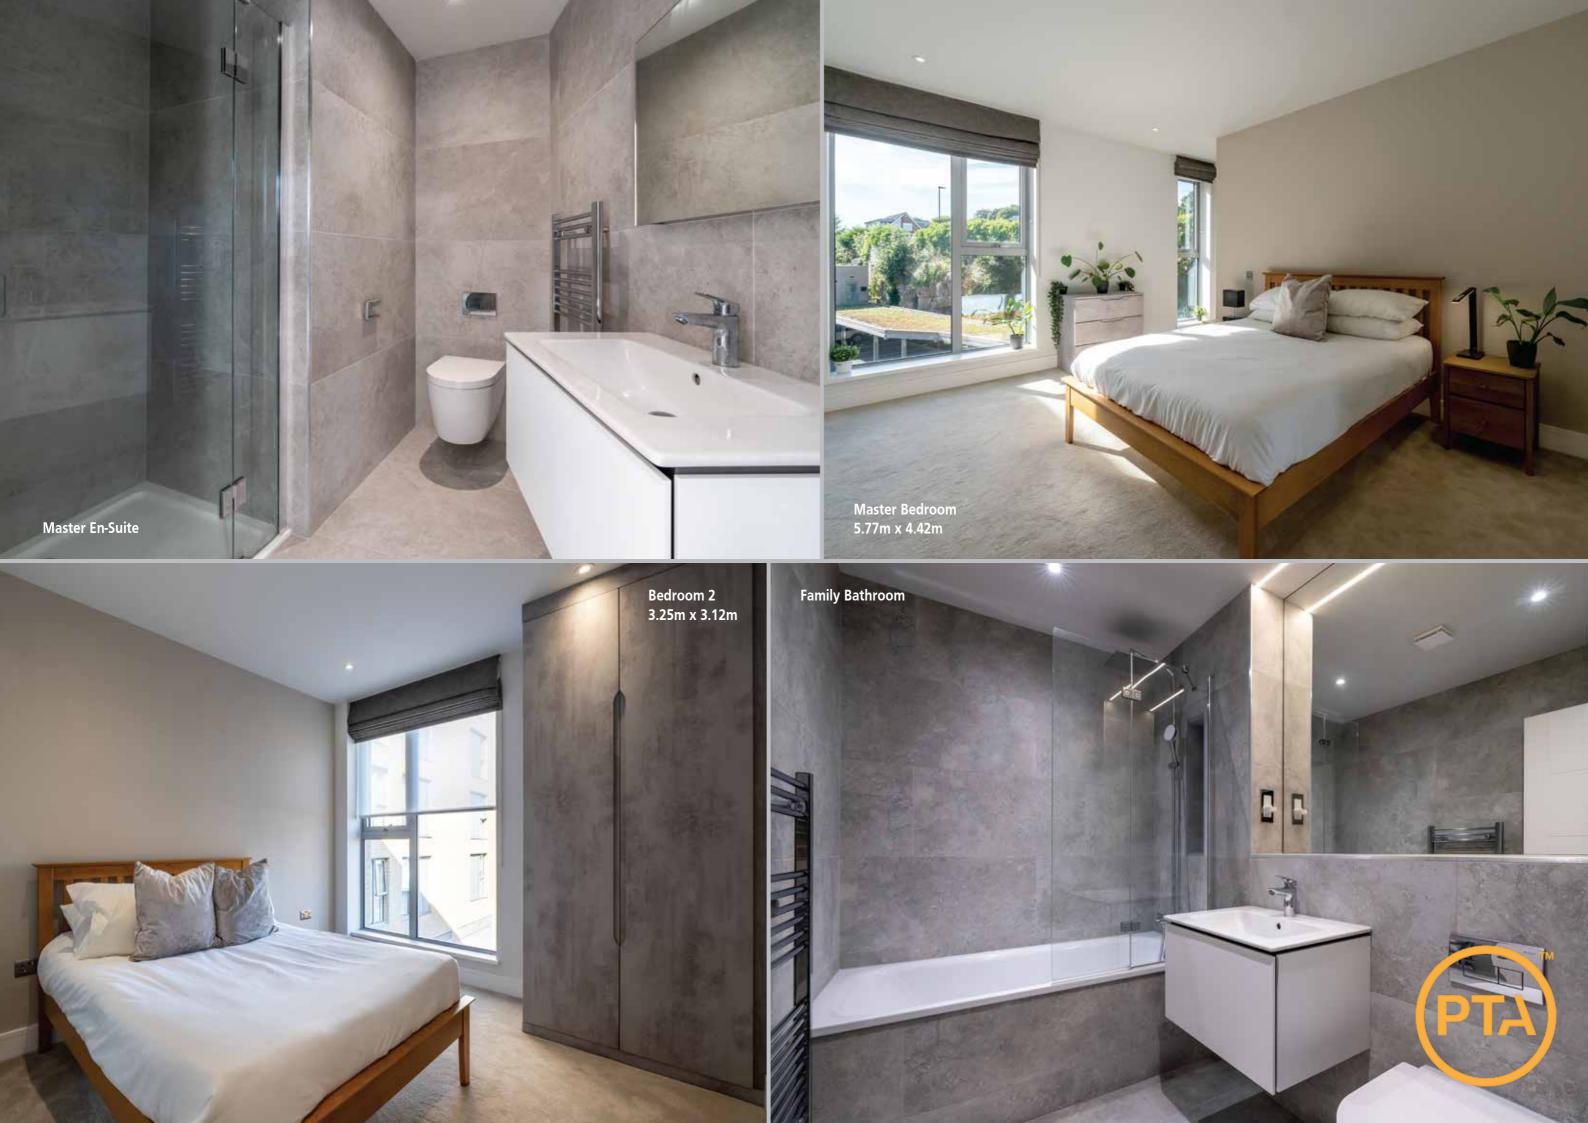

#### Bathroom

- Duravit white suites
- Separate showering areas
- Chrome fixtures and fittings
- High quality wall & floor tiling

#### Bedroom

• Full-height fitted wardrobes with sliding doors

#### Heating and Water

- Gas System Boiler
- Under floor heating throughout
- Chrome towel rails to all bathrooms