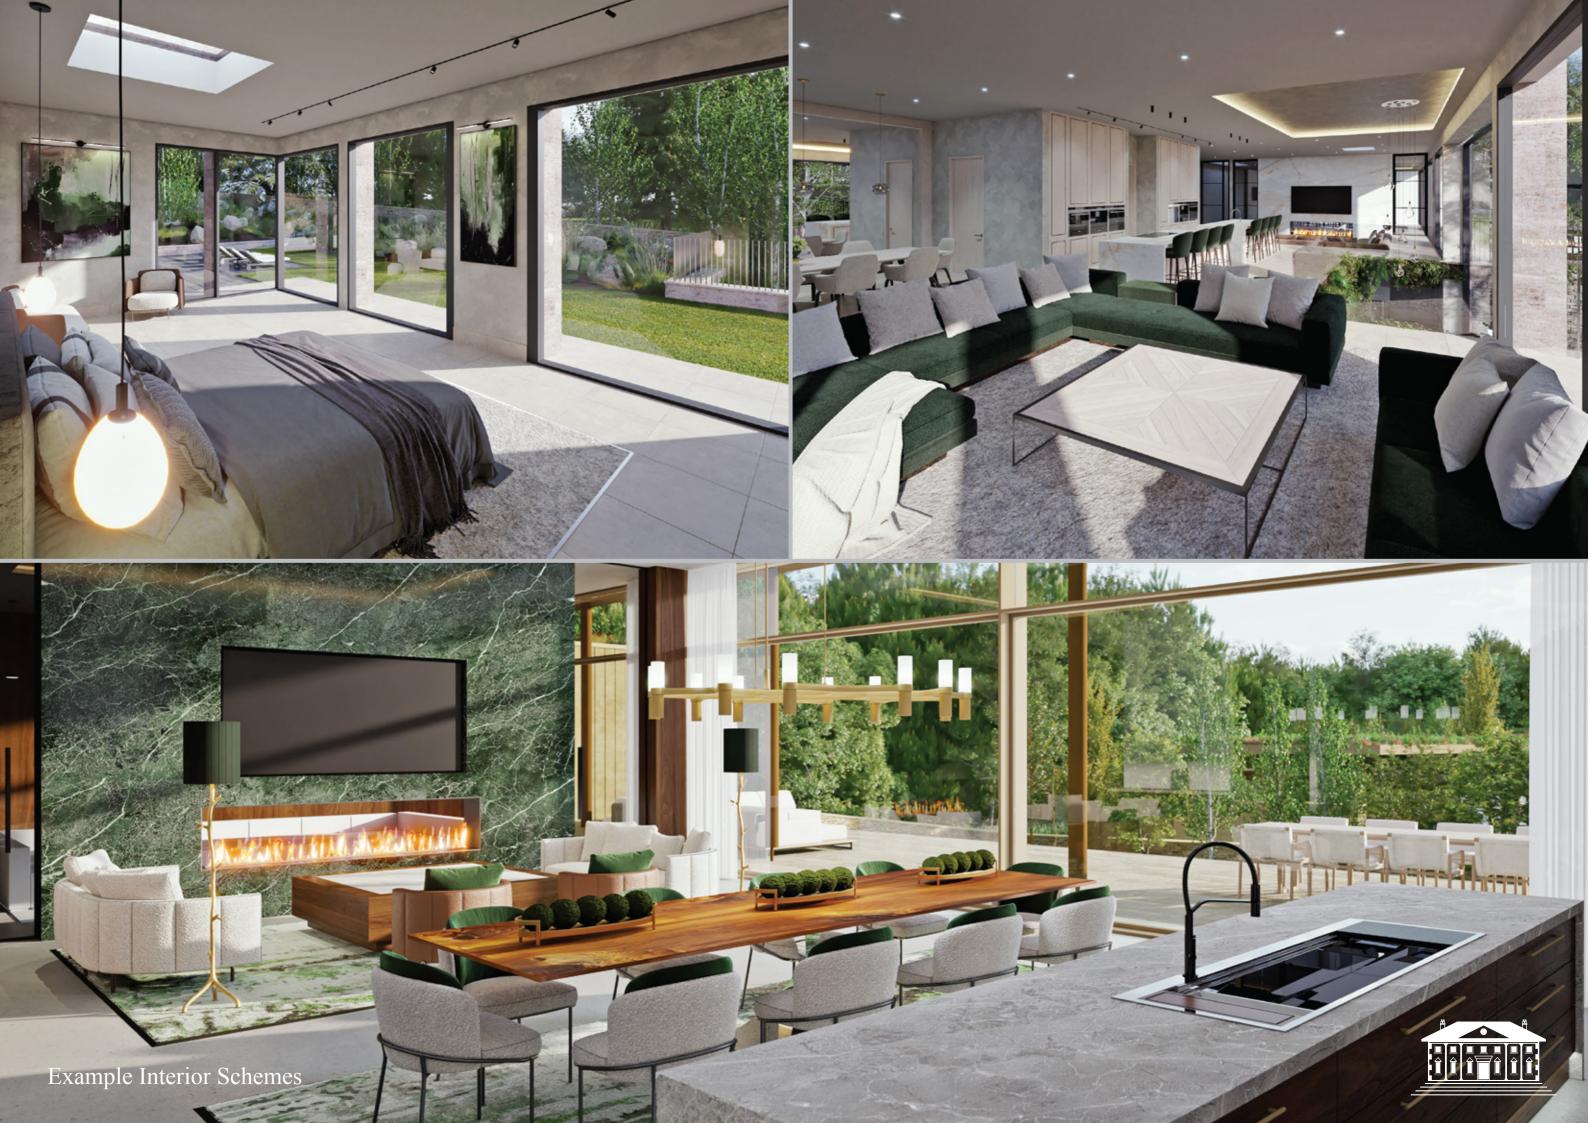

The luxurious 6 bedroomed design depicts a detached, coursed stone residence, comprising of ashlar stone, vertical timber cladding and finished with a dark slate fascia - highly in-keeping with the aesthetic of stone in this locality.

The plans show a front porch leading into a two storey entrance atrium with double staircases leading to the first and second floors. The focal point of the ground floor is undoubtedly the open plan living kitchen / dining area which spans the width of the rear elevation and features floor-to-ceiling aluminium framed windows and doors, which open onto the magnificent rear terrace.

The ground floor plans also feature a sitting room, playroom, sauna and gym, equipped with shower and changing facilities. The first floor accommodates 5 of the 6 bedrooms, one of which is the generously sized master suite. The second floor has plans for a feature terrace which will present stunning views to the south over the landscaped gardens.