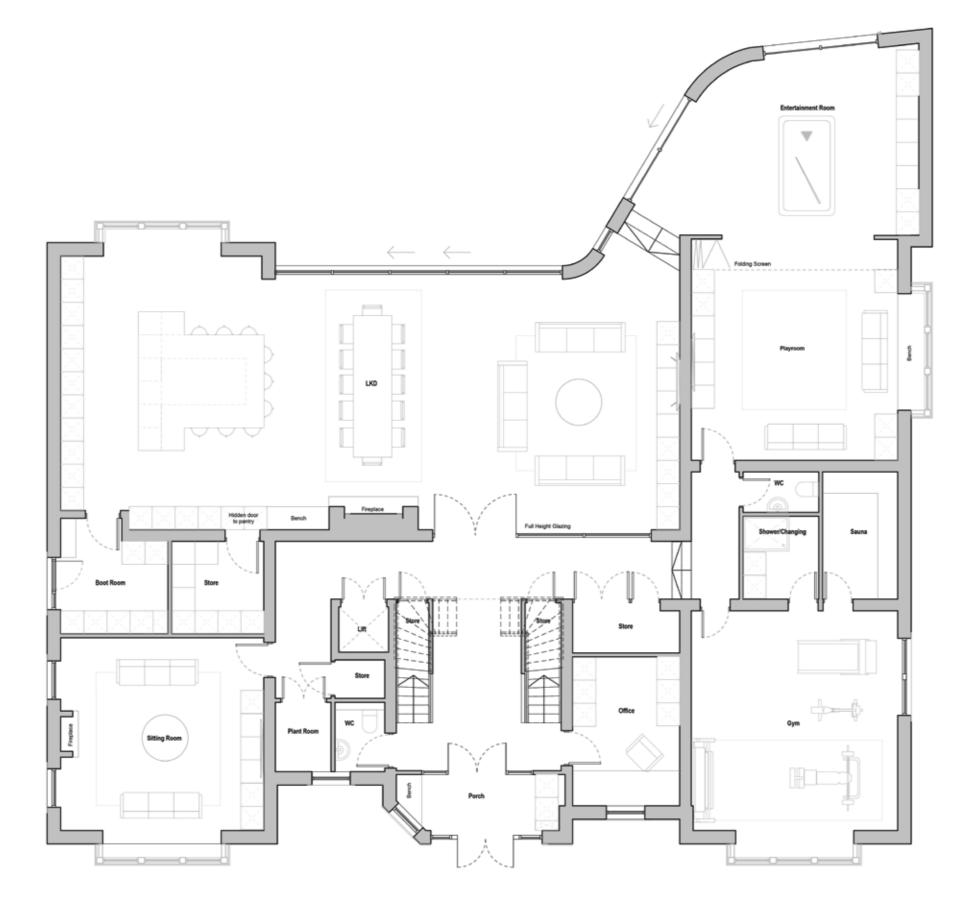

The ground floor plans also feature a sitting room, playroom, sauna and gym, equipped with shower and changing facilities. The first floor accommodates 5 of the 6 bedrooms, one of which is the generously sized master suite. The second floor has plans for a feature terrace which will present stunning views to the south over the landscaped gardens.

The approved property is proposed to briefly comprise of on the ground floor: porch, entrance hall, sitting room, open plan living kitchen, entertainment room, playroom, gym, sauna, office, store, boot room, shower, changing room, and WC.