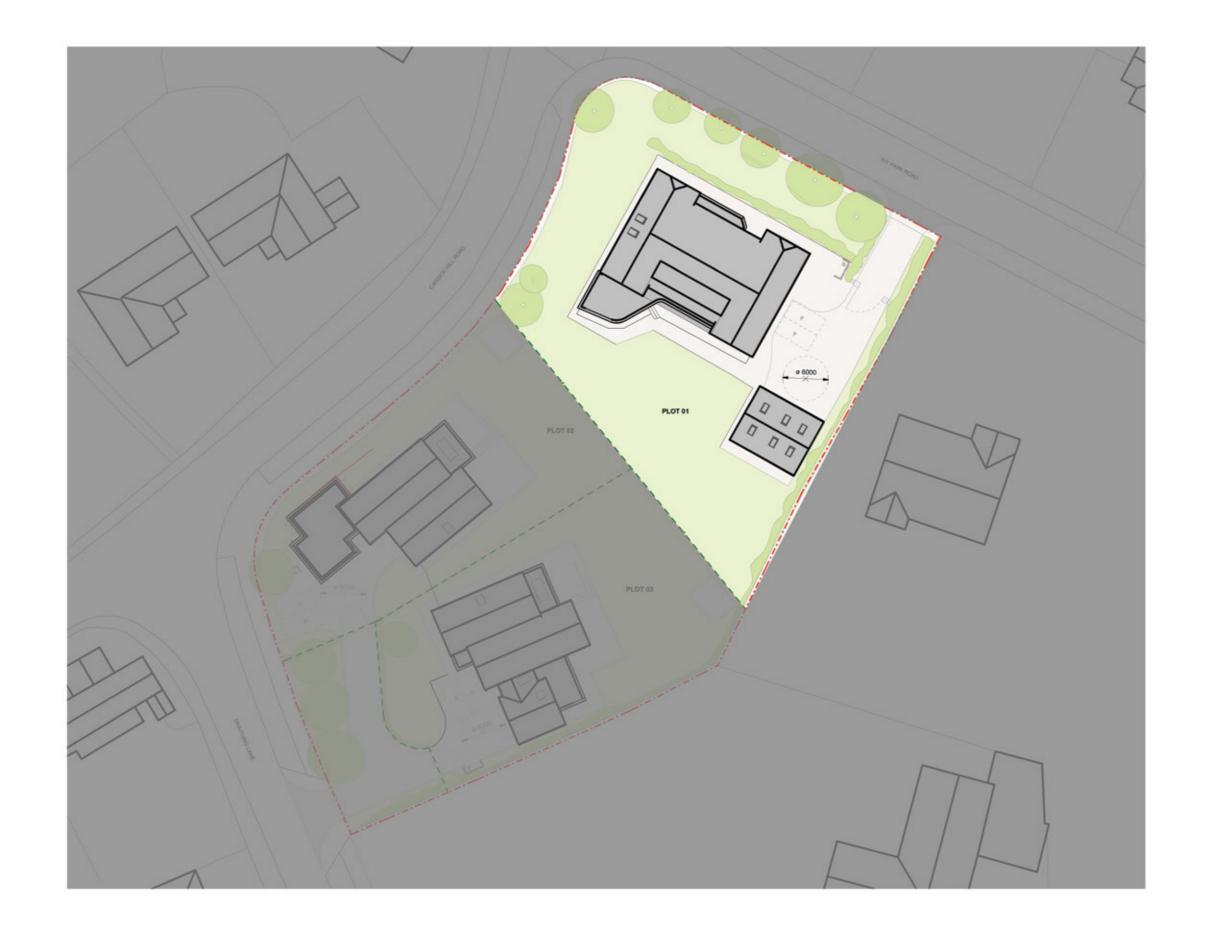

**Planning Ref. 23/03780/FUL** Demolition of existing chalet dwellinghouse and erection of 3 no. detached dwellinghouses with garages and detached garden studios, construction of driveways, landscaping and associated works.