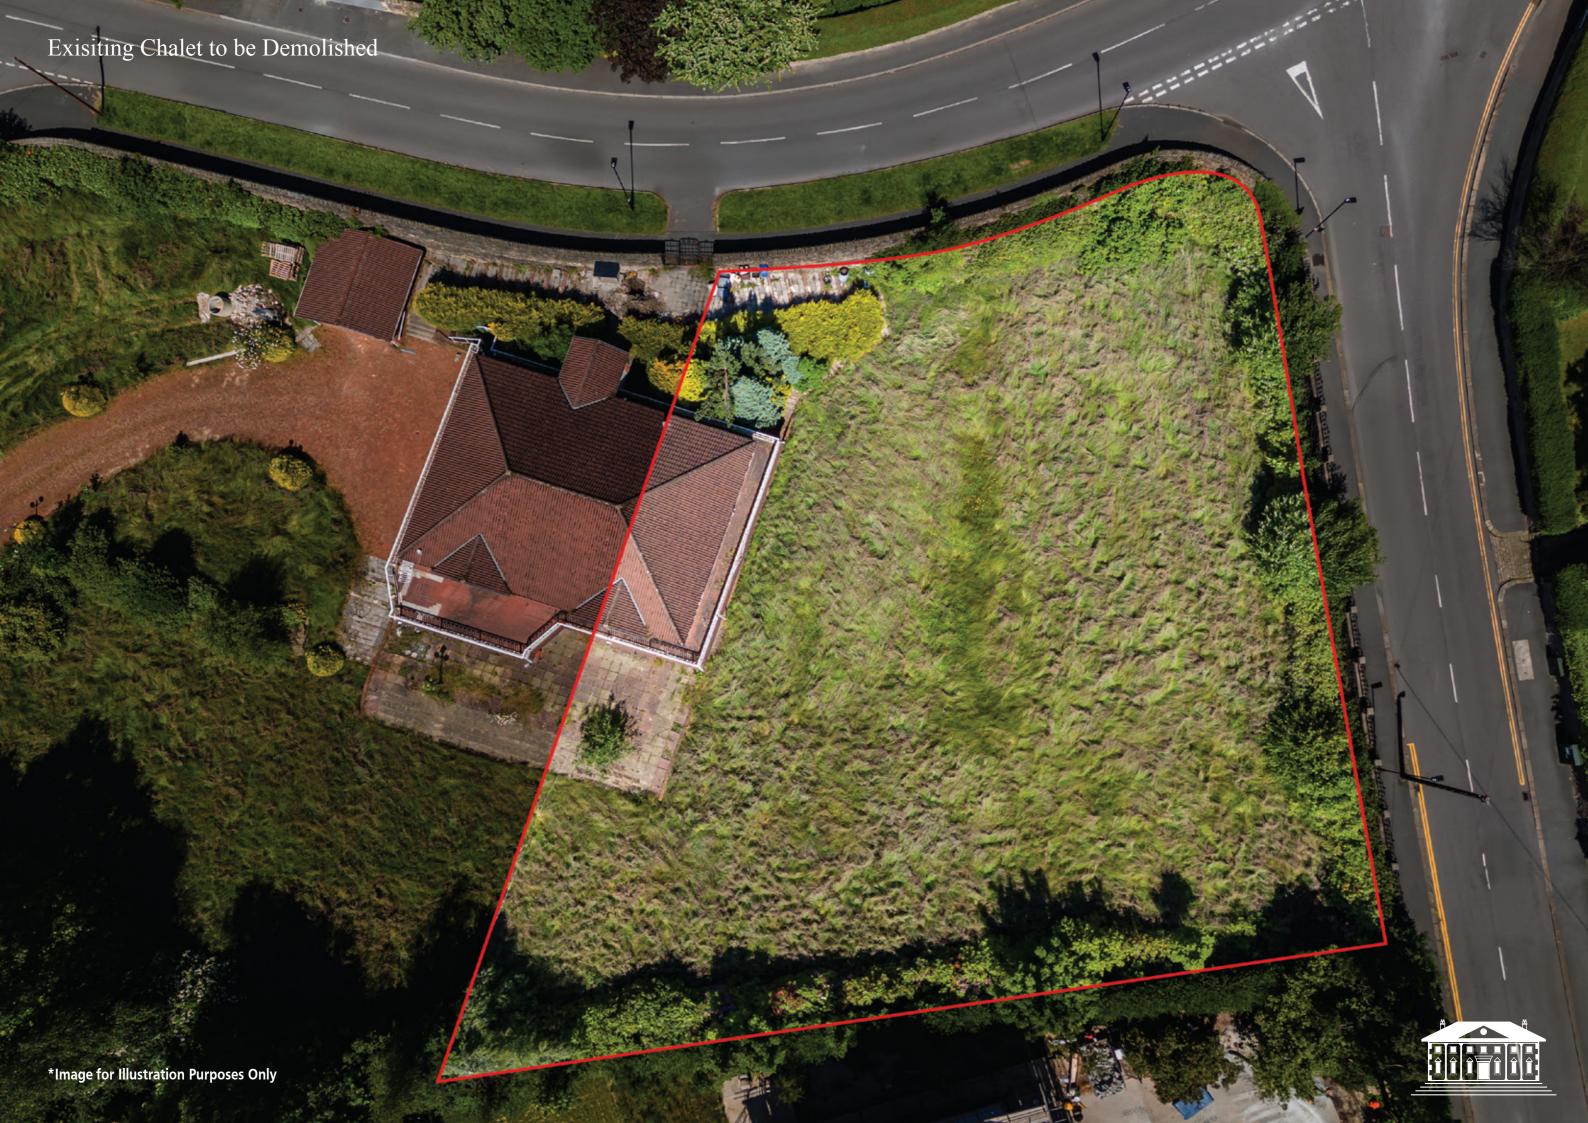

**Planning Ref. 23/03780/FUL** Demolition of existing chalet dwellinghouse and erection of 3 no. detached dwellinghouses with garages and detached garden studios, construction of driveways, landscaping and associated works.