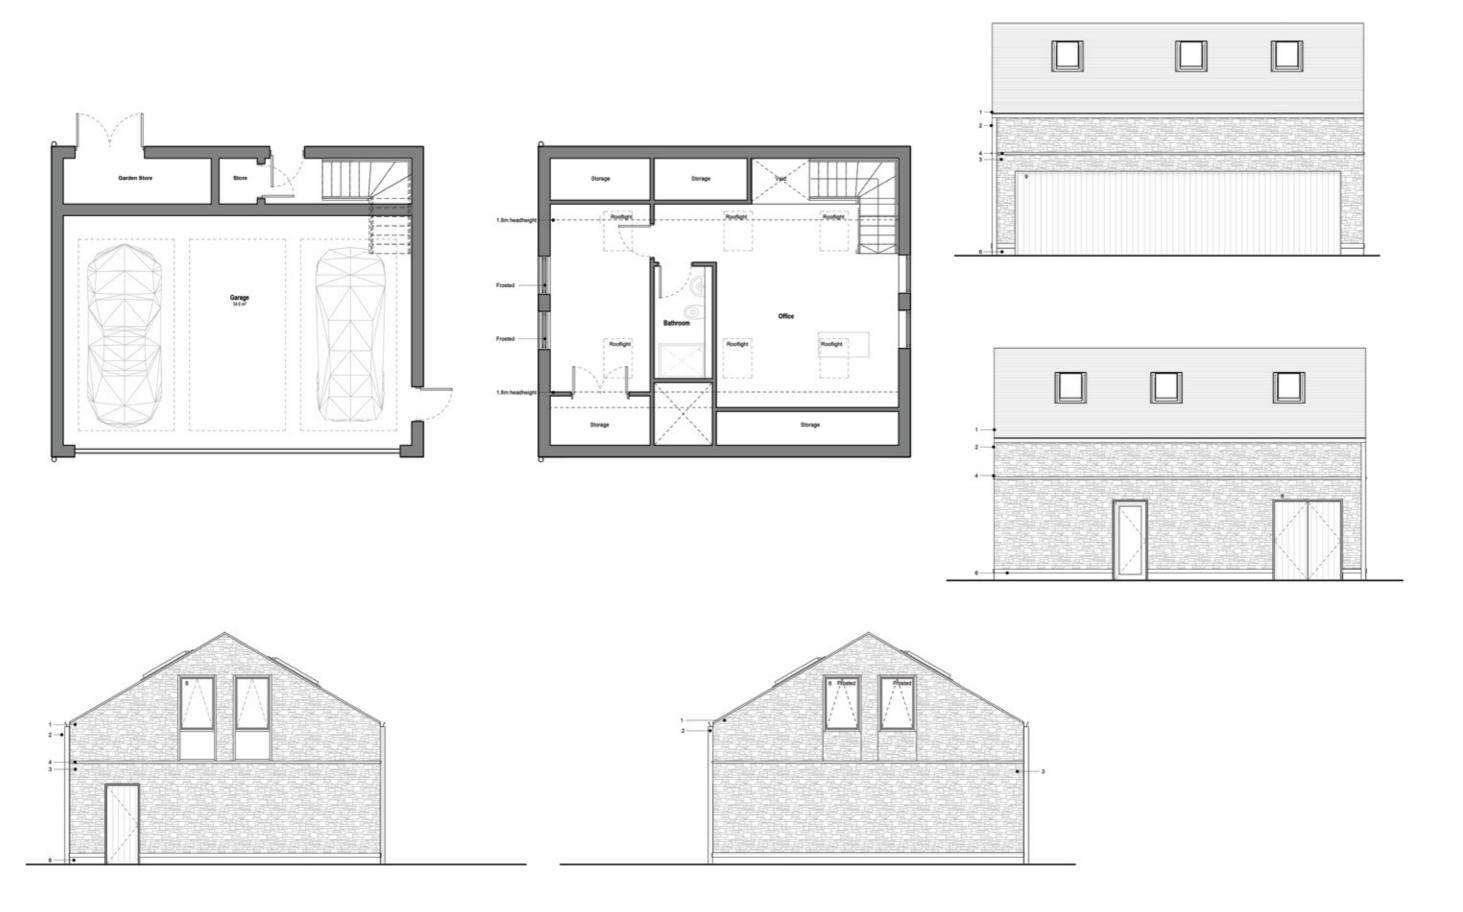

The approved property is proposed to briefly comprise of on the ground floor: porch, entrance hall, sitting room, open plan living kitchen, entertainment room, playroom, gym, sauna, office, store, boot room, shower, changing room, and WC.

On the first floor: Five double bedrooms with en-suites, 2 snugs and a laundry room.

On the second floor: Landing, cinema room, office, bedroom 6, store, snug, and terrace.