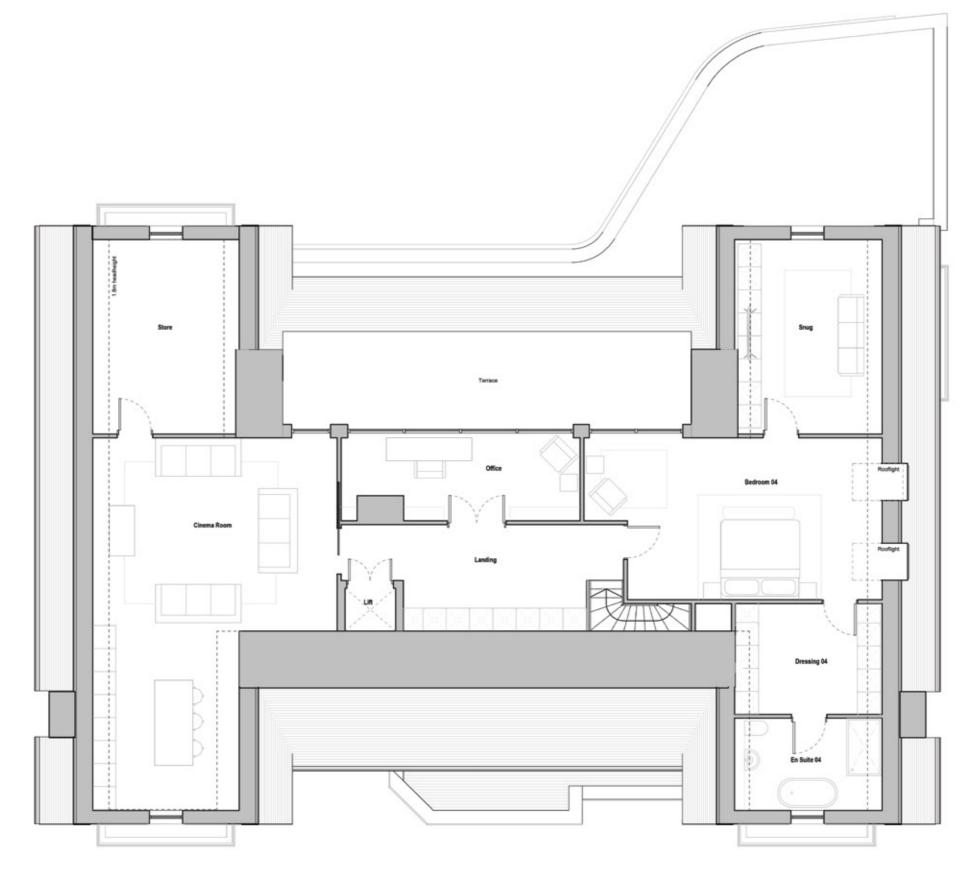

The ground floor plans also feature a sitting room, playroom, sauna and gym, equipped with shower and changing facilities. The first floor accommodates 5 of the 6 bedrooms, one of which is the generously sized master suite. The second floor has plans for a feature terrace which will present stunning views to the south over the landscaped gardens.

On the first floor: Five double bedrooms with en-suites, 2 snugs and a laundry room.

On the second floor: Landing, cinema room, office, bedroom 6, store, snug, and terrace.