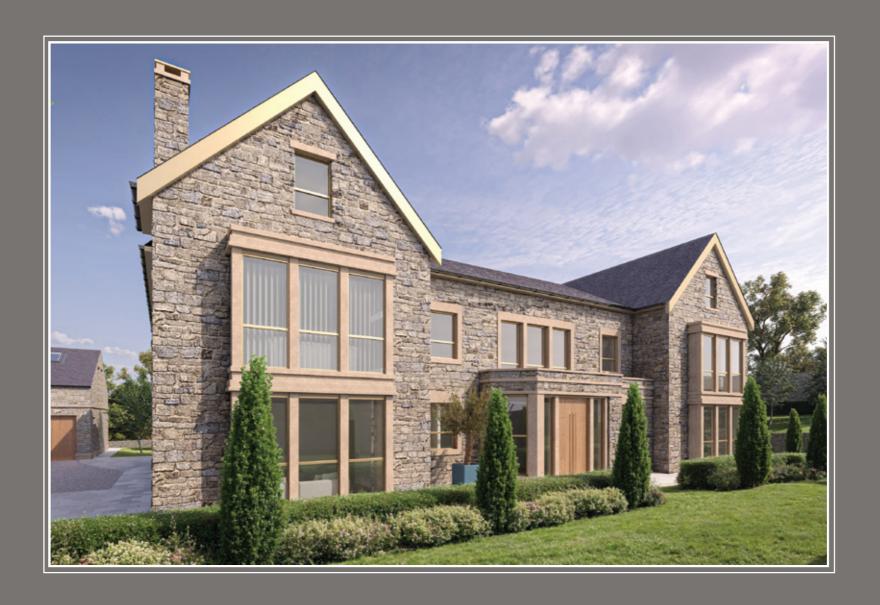

### Plot 1 at Ivy Park Road

An excellent opportunity has arisen to acquire a premier building plot in one of Sheffield's most sought after and affluent areas. With a south facing garden, Plot 1, Ivy Park Road is in an idyllic location for views over Forge Dam and Bingham Park. Permission has been granted for the erection of detached house, extending over 9200 sq.ft of living accommodation, plus a triple garage.

The luxurious 6 bedroomed design depicts a detached, coursed stone residence, comprising of ashlar stone, vertical timber cladding and finished with a dark slate fascia - highly in-keeping with the aesthetic of stone in this locality.

The plans show a front porch leading into a two storey entrance atrium with double staircases leading to the first and second floors. The focal point of the ground floor is undoubtedly the open plan living kitchen / dining area which spans the width of the rear elevation and features floor-to-ceiling aluminium framed windows and doors, which open onto the magnificent rear terrace.

The ground floor plans also feature a sitting room, playroom, sauna and gym, equipped with shower and changing facilities. The first floor accommodates 5 of the 6 bedrooms, one of which is the generously sized master suite. The second floor has plans for a feature terrace which will present stunning views to the south over the landscaped gardens.