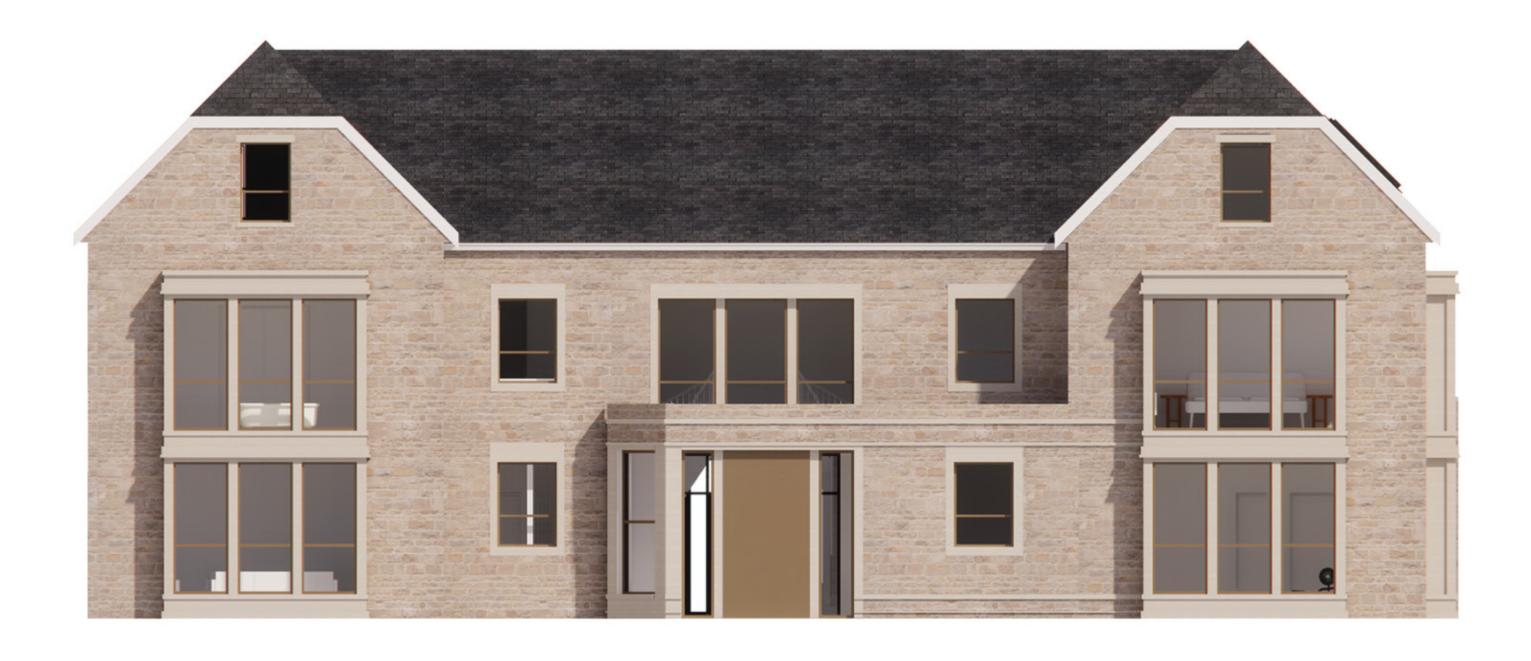

The luxurious 6 bedroomed design depicts a detached, coursed stone residence, comprising of ashlar stone, vertical timber cladding and finished with a dark slate fascia - highly in-keeping with the aesthetic of stone in this locality.

The plans show a front porch leading into a two storey entrance atrium with double staircases leading to the first and second floors. The focal point of the ground floor is undoubtedly the open plan living kitchen / dining area which spans the width of the rear elevation and features floor-to-ceiling aluminium framed windows and doors, which open onto the magnificent rear terrace.