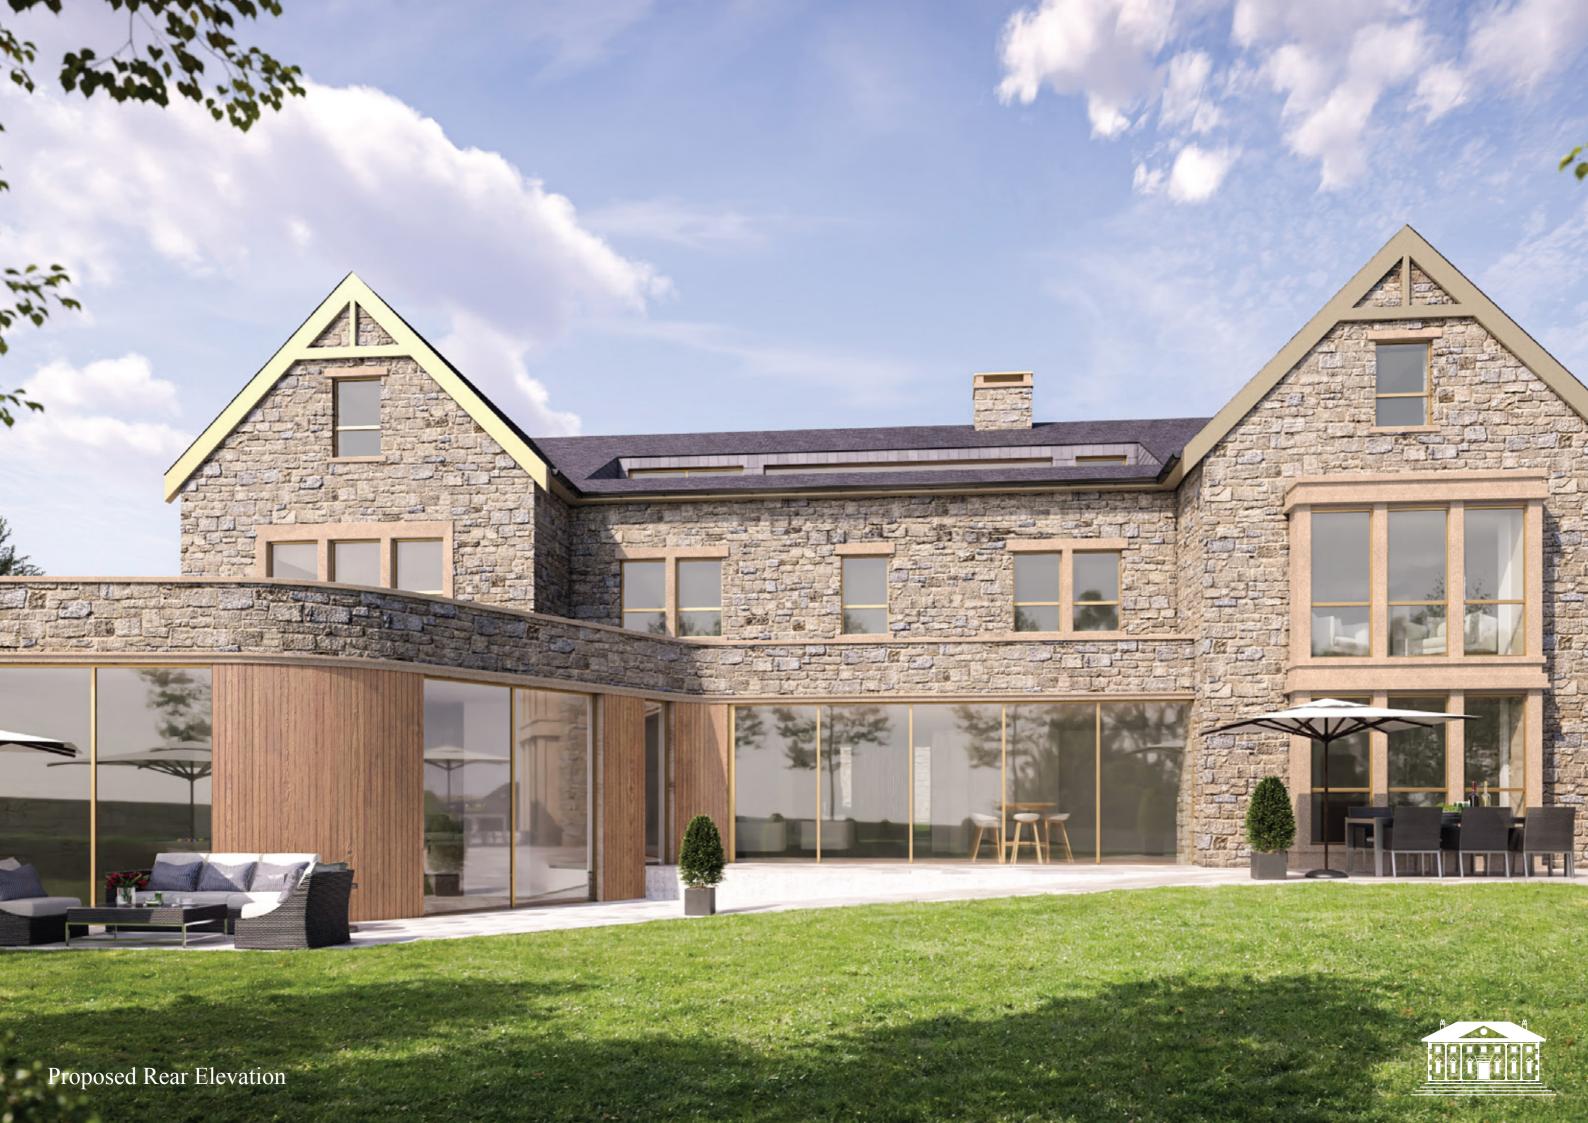

The plans show a front porch leading into a two storey entrance atrium with double staircases leading to the first and second floors. The focal point of the ground floor is undoubtedly the open plan living kitchen / dining area which spans the width of the rear elevation and features floor-to-ceiling aluminium framed windows and doors, which open onto the magnificent rear terrace.

The ground floor plans also feature a sitting room, playroom, sauna and gym, equipped with shower and changing facilities. The first floor accommodates 5 of the 6 bedrooms, one of which is the generously sized master suite. The second floor has plans for a feature terrace which will present stunning views to the south over the landscaped gardens.