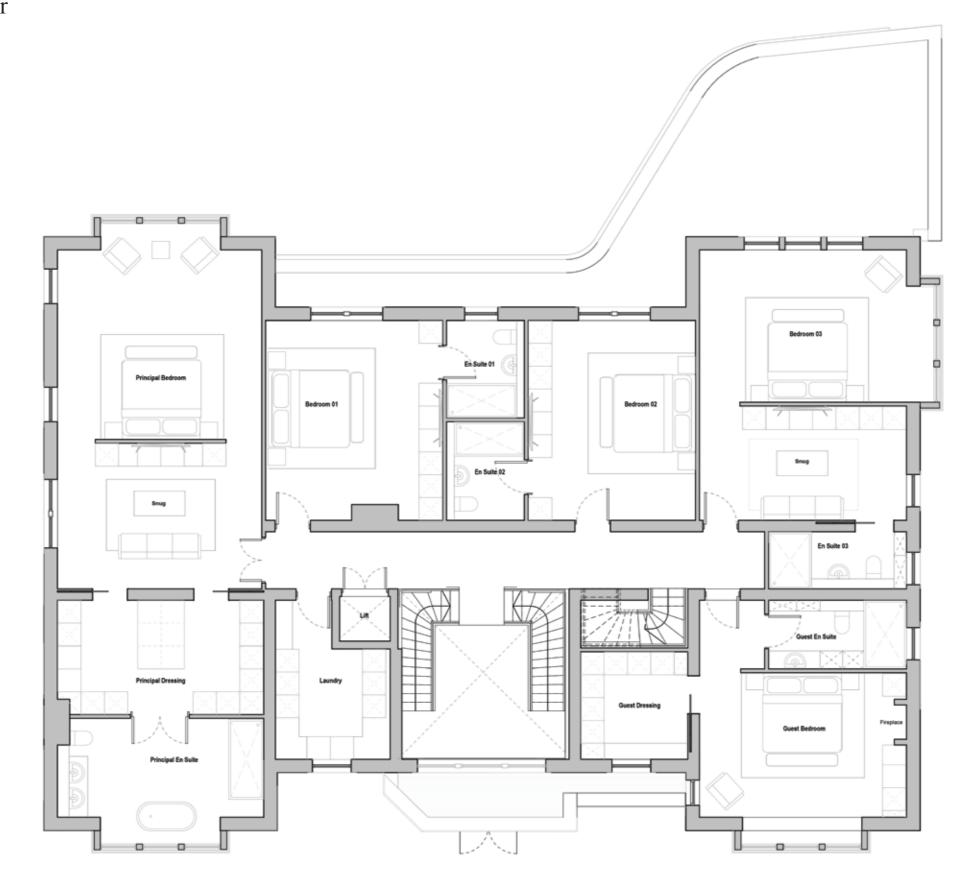

The ground floor plans also feature a sitting room, playroom, sauna and gym, equipped with shower and changing facilities. The first floor accommodates 5 of the 6 bedrooms, one of which is the generously sized master suite. The second floor has plans for a feature terrace which will present stunning views to the south over the landscaped gardens.

On the first floor: Five double bedrooms with en-suites, 2 snugs and a laundry room.

On the second floor: Landing, cinema room, office, bedroom 6, store, snug, and terrace.