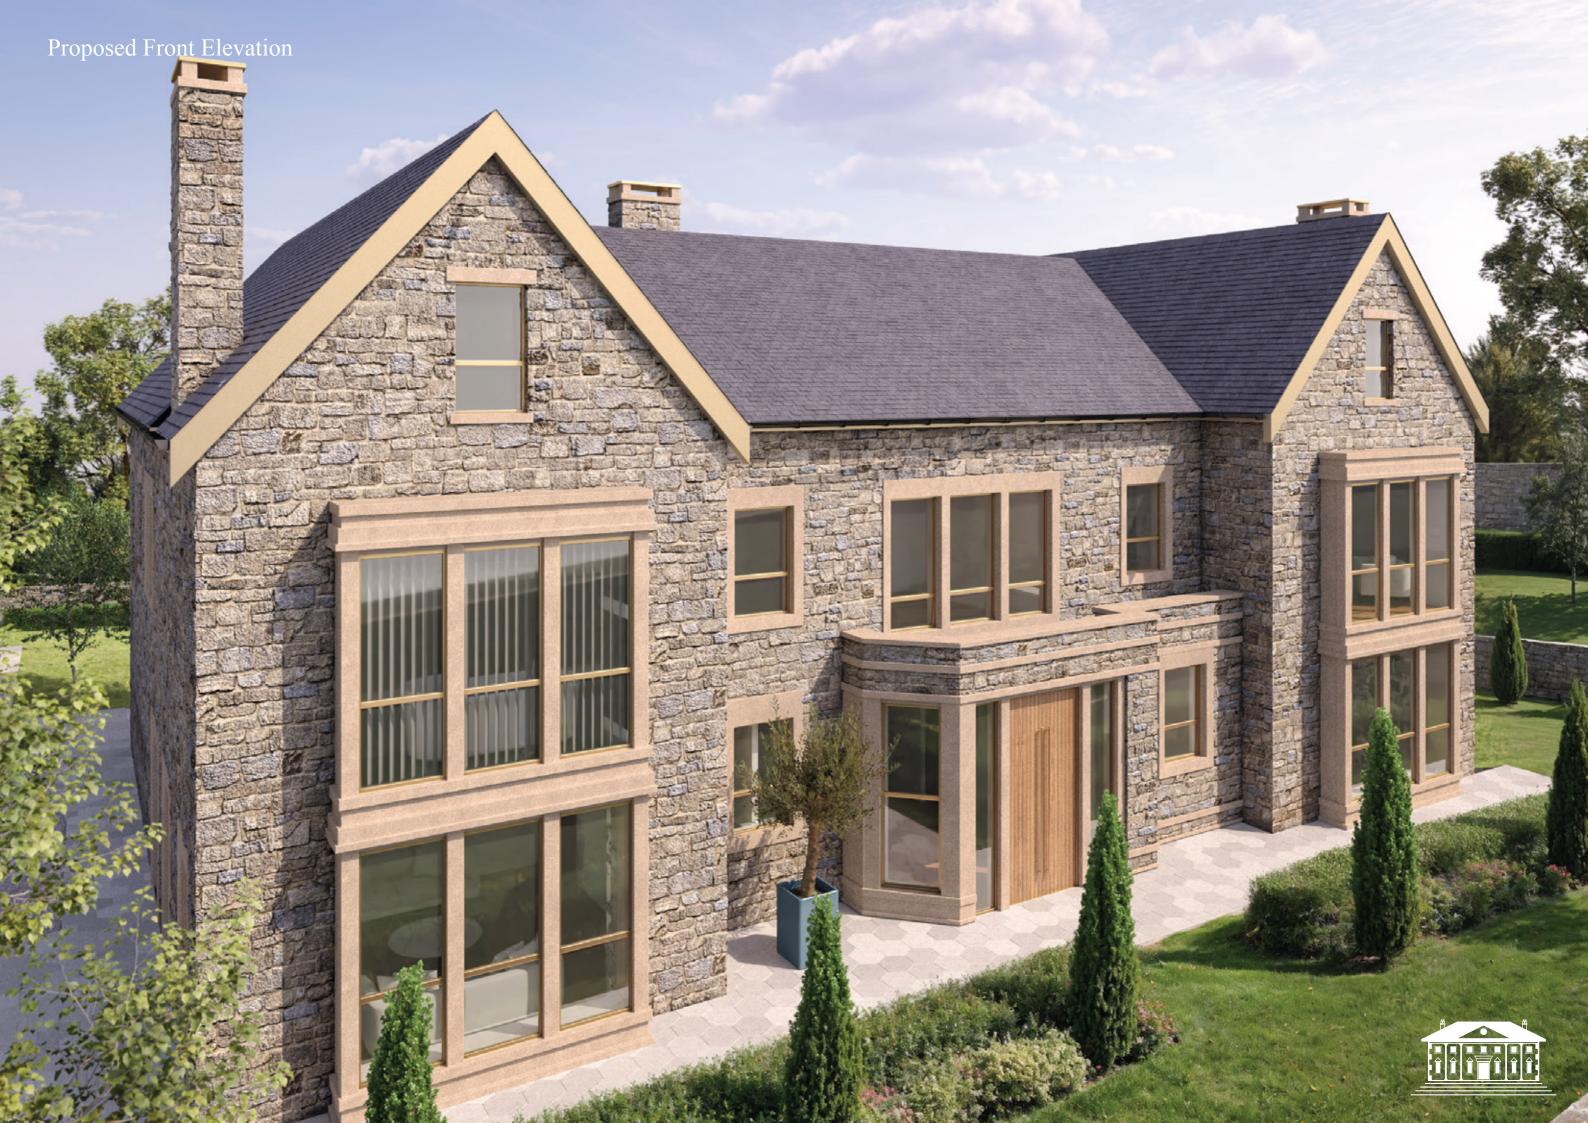

The luxurious 6 bedroomed design depicts a detached, coursed stone residence, comprising of ashlar stone, vertical timber cladding and finished with a dark slate fascia - highly in-keeping with the aesthetic of stone in this locality.

The plans show a front porch leading into a two storey entrance atrium with double staircases leading to the first and second floors. The focal point of the ground floor is undoubtedly the open plan living kitchen / dining area which spans the width of the rear elevation and features floor-to-ceiling aluminium framed windows and doors, which open onto the magnificent rear terrace.