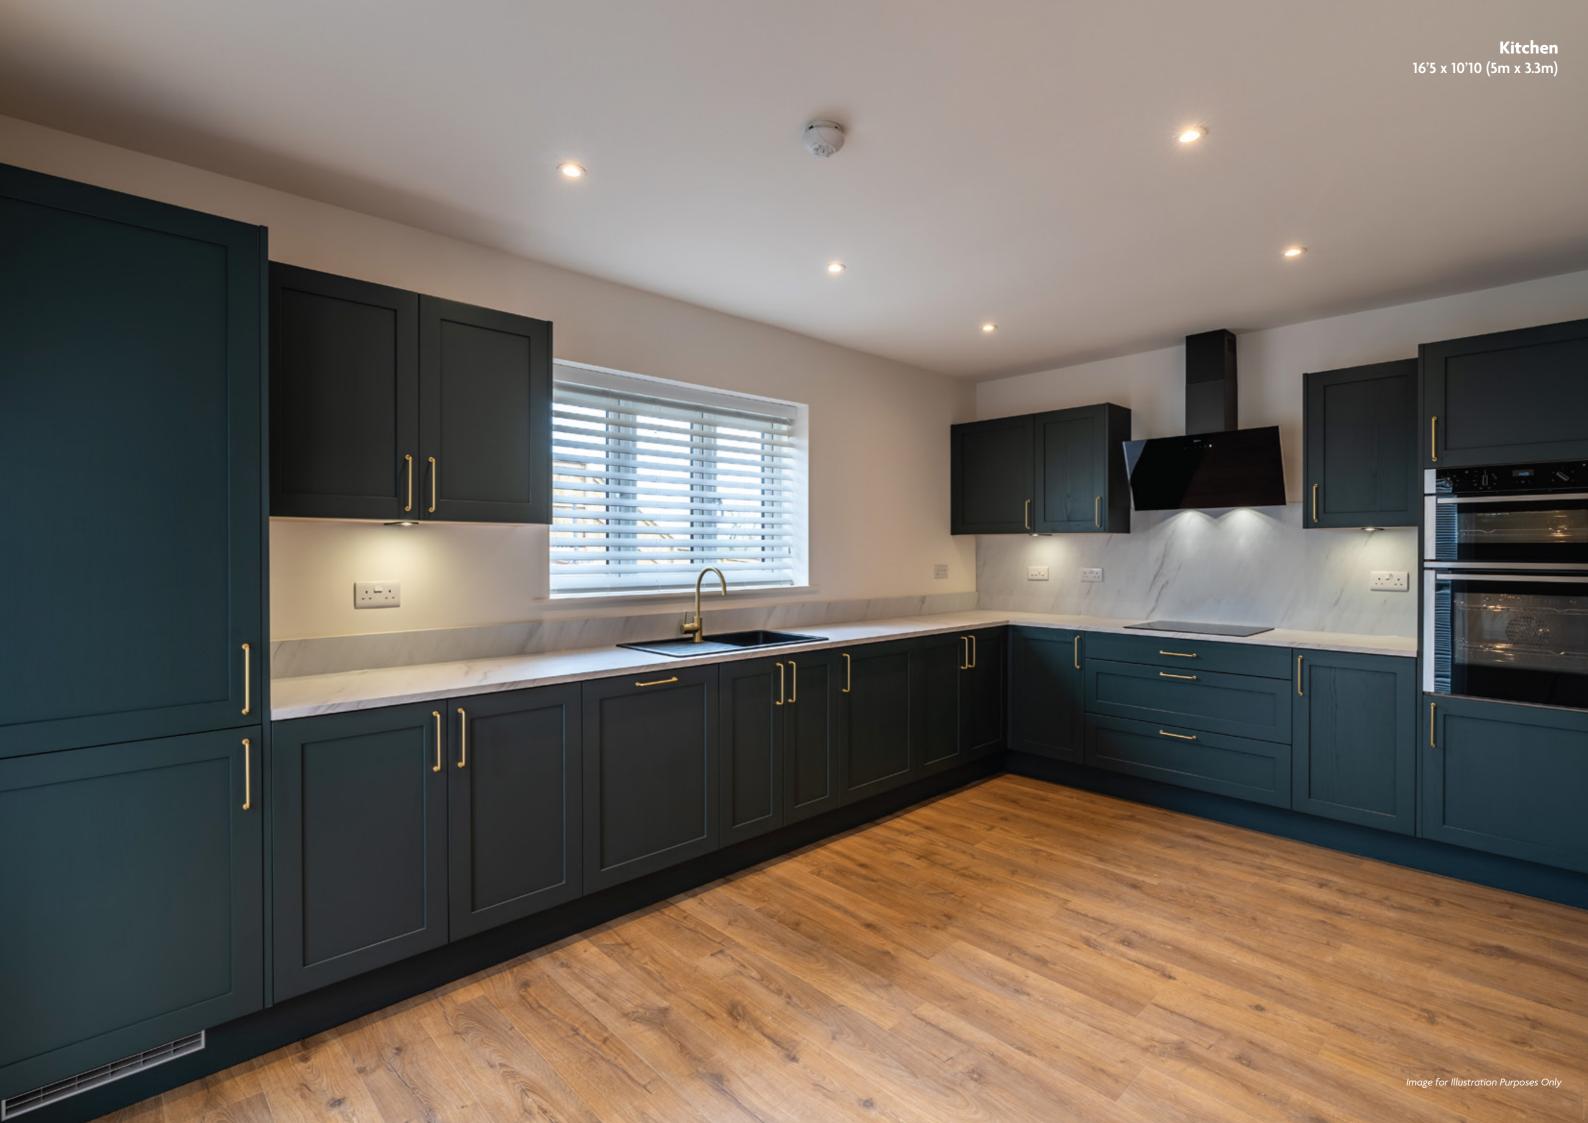

#### Kitchen:

- Luxury Custom-Built by Karl Benz
- High-Spec Neff Integrated Appliances
- 20mm Laminate Worktops and Upstands
- Optional Extras on Plots that are Not Yet Built

This stunning home showcases a well-proportioned living room that leads seamlessly through glazed doors to a dining kitchen with an open plan layout that accommodates a comfortable dining area and a superbly appointed Karl Benz kitchen. The Maple also has the advantages of an integral single garage, three double bedrooms (one with an en-suite) and a good-sized landscaped garden.