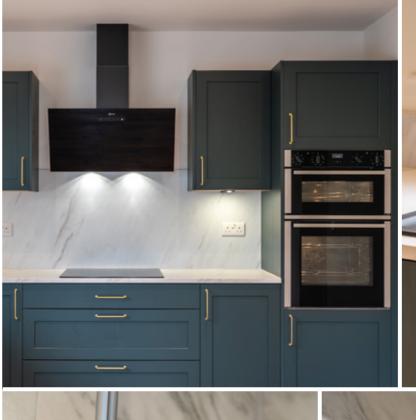

#### Kitchen:

- Luxury Custom-Built by Karl Benz
- High-Spec Neff Integrated Appliances
- 20mm Laminate Worktops and Upstands
- Optional Extras on Plots that are Not Yet Built