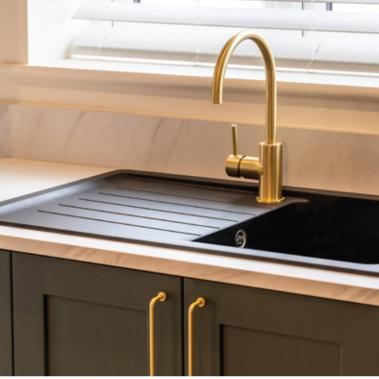

#### Kitchen:

- Luxury Custom-Built by Karl Benz
- High-Spec Neff Integrated Appliances
- 20mm Laminate Worktops and Upstands
- Optional Extras on Plots that are Not Yet Built