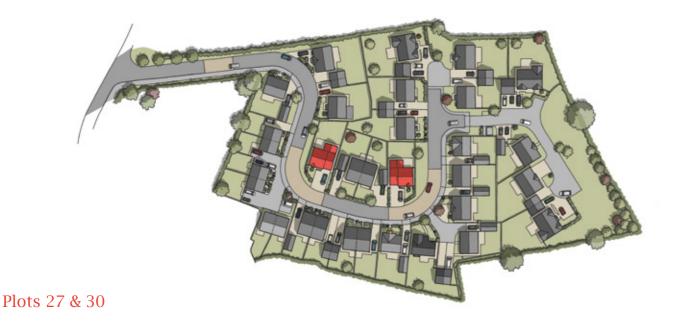

# Development Layout

Pearsons Wood View Wessington Lane, South Wingfield, Derbyshire, DE55 7SW

This plan is indicative and is for guidance purposes only. It does not form part of any contract or agreement and does not show ownership boundaries, easements, or wayleaves. Subject to change. For enquiries regarding specific details or availability, please discuss with our Sales Consultant.

### Maple Plot 27

### Maple Plot 30

Total Square Footage 1270 sq.ft. (118 sq.m.)

Measurements are approximate and slight variations may occur during construction.