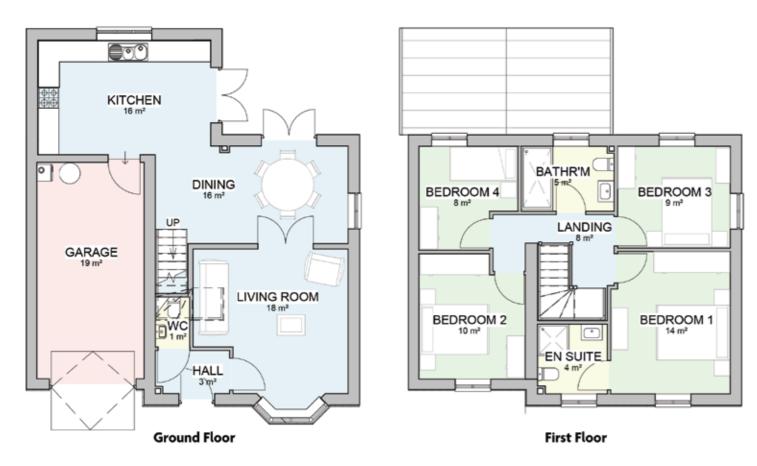

## Floor Plans

### Maple Plot 27

### Maple Plot 30

Total Square Footage 1270 sq.ft. (118 sq.m.)

Measurements are approximate and slight variations may occur during construction.