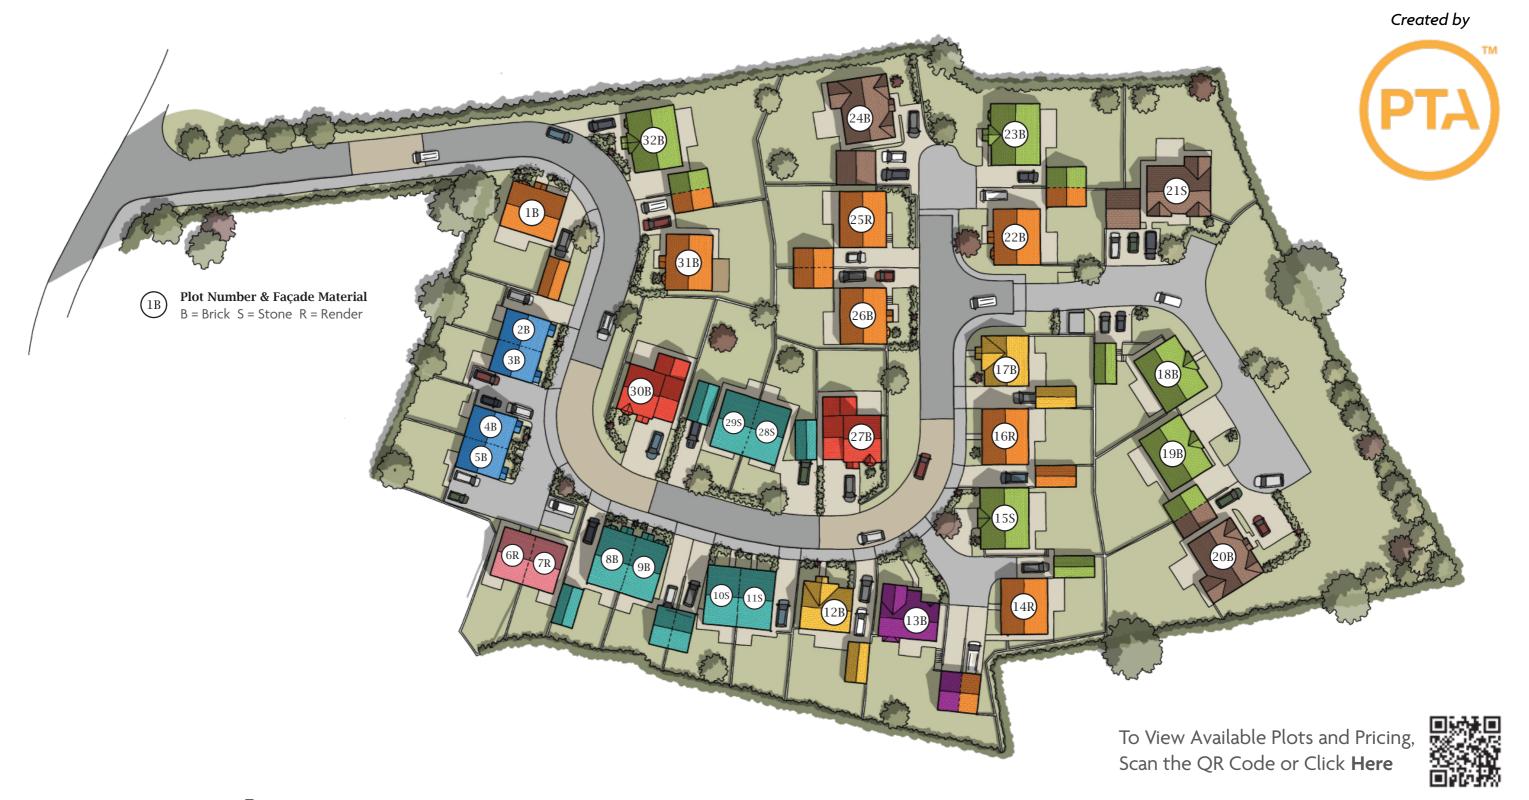

# Development Layout

Pearsons Wood View Wessington Lane, South Wingfield, Derbyshire, DE55 7SW

This plan is indicative and is for guidance purposes only. It does not form part of any contract or agreement and does not show ownership boundaries, easements, or wayleaves. Subject to change. For enquiries regarding specific details or availability, please discuss with our Sales Consultant.