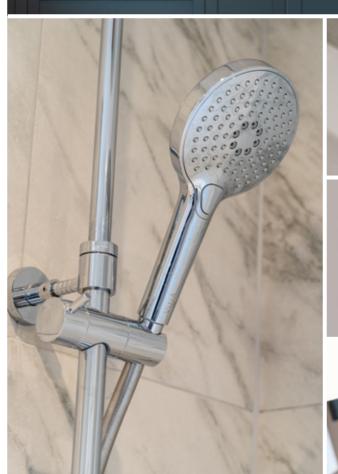

#### Bathroom:

- Duravit Toilets and Basins
- Vitra Showers
- Large Shower Enclosures
- Contemporary Porcelain and Ceramic Tiles
- Hansgrohe Taps