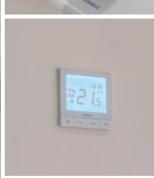

#### Heating & Water:

- Gas Central
- Heating is all Multi-Zoned and Thermostatically Controlled
- Under Floor Heating to the Ground Floor and Radiators to the First Floor
- Dual Fuel Towel Radiators in Bathrooms