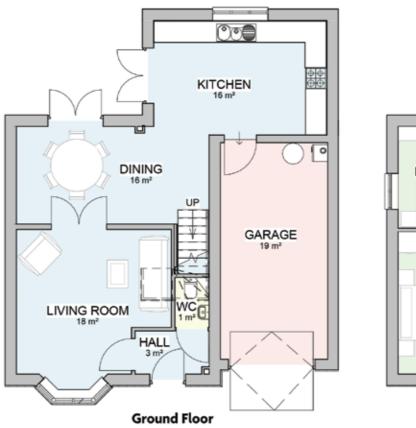

## Floor Plans

### Maple Plot 27

### Maple Plot 30

Total Square Footage 1270 sq.ft. (118 sq.m.)

Measurements are approximate and slight variations may occur during construction.