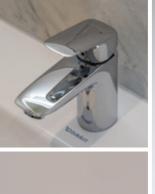

#### Bathroom:

- Duravit Toilets and Basins
- Vitra Showers
- Large Shower Enclosures
- Contemporary Porcelain and Ceramic Tiles
- Hansgrohe Taps