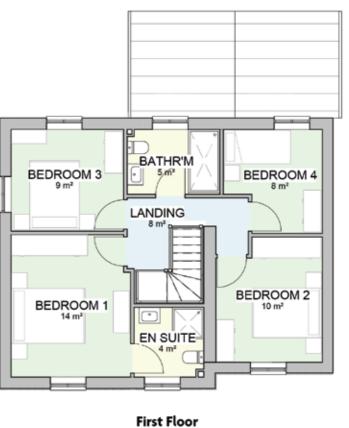

## Floor Plans

### Maple Plot 27

### Maple Plot 30

Total Square Footage 1270 sq.ft. (118 sq.m.)

Measurements are approximate and slight variations may occur during construction.