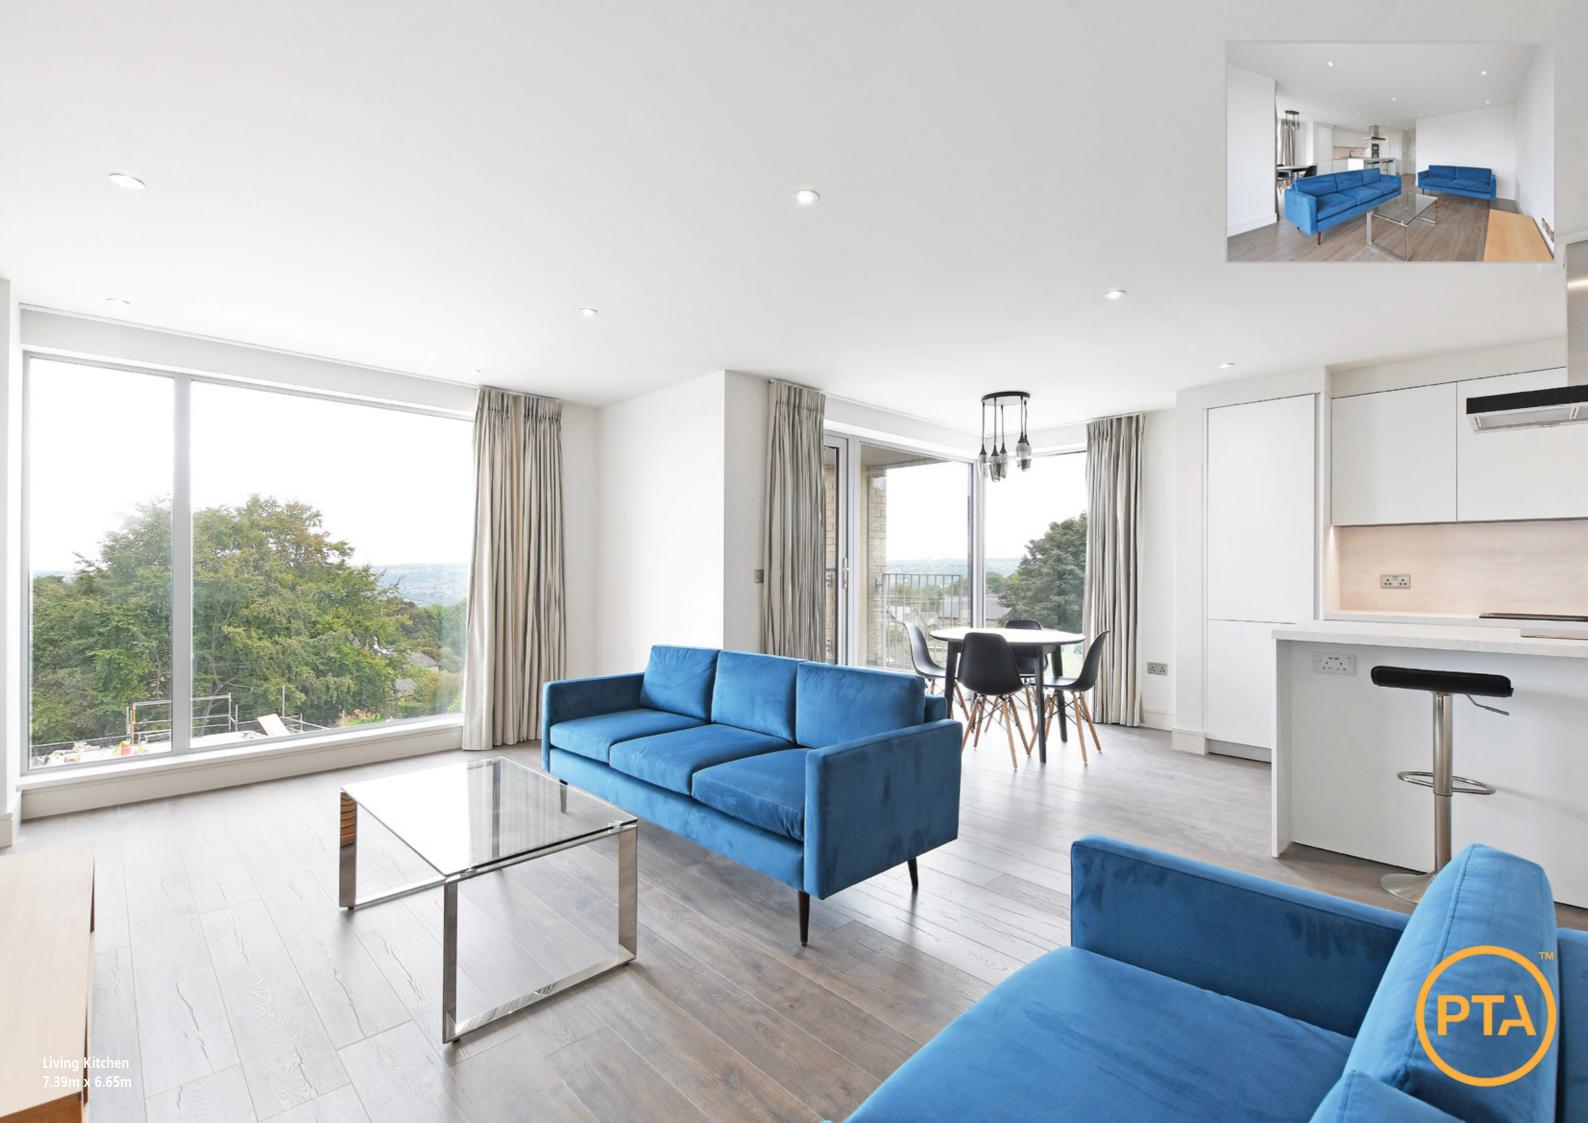

# Welcome to **Apartment 7 Dukes Place**

A light and airy two bedroomed penthouse apartment that offers cosmopolitan living in a popular area of Sheffield. Comprising 979 sq.ft. of high-quality accommodation, the apartment provides a fabulous open plan living kitchen, two double bedrooms and two bathrooms. There is also a useful study and additional room with storage. This wonderful scheme offers well-proportioned apartment living, with the benefit of a bespoke Karl Benz kitchen, under floor heating throughout and allocated parking.

Chelsea Heights is an exclusive development, consisting of six apartment buildings, built by PTA Developments, an established developer, with a reputation for a high quality finish.

There are a number of other apartments available within Dukes Place by separate enquiry.

### Kitchen

- Karl Benz Luxury custom-built, true handleless, Italian furniture. Sleek modular design
- High spec integrated appliances including self-cleaning oven, dishwasher, single oven, Combi microwave, induction hob, ceiling extractor, fridge/freezer
- 1810 inset sinks

### External

- External balconies to apartments
- Communal Lift in building