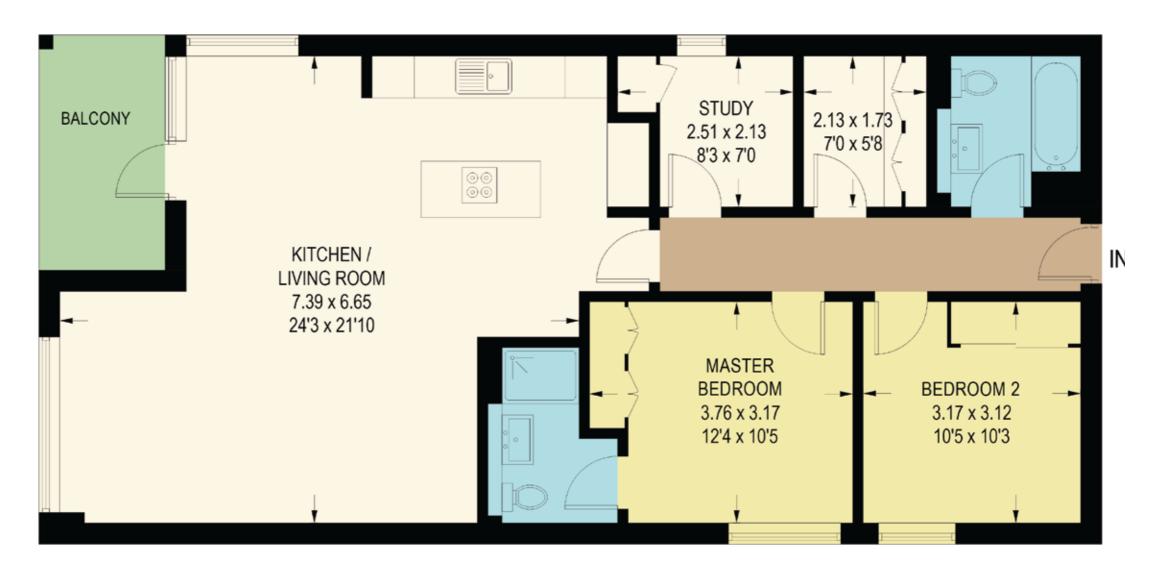

# Welcome to **Apartment 7 Dukes Place**

A light and airy two bedroomed penthouse apartment that offers cosmopolitan living in a popular area of Sheffield. Comprising 979 sq.ft. of high-quality accommodation, the apartment provides a fabulous open plan living kitchen, two double bedrooms and two bathrooms. There is also a useful study and additional room with storage. This wonderful scheme offers well-proportioned apartment living, with the benefit of a bespoke Karl Benz kitchen, under floor heating throughout and allocated parking.

## Note

All measurements are approximate and may well be subject to change. None of the services, fittings or appliances (if any), heating installations, plumbing or electrical systems have been tested and therefore no warranty can be given as to their working ability. All photography is for illustration purposes only.