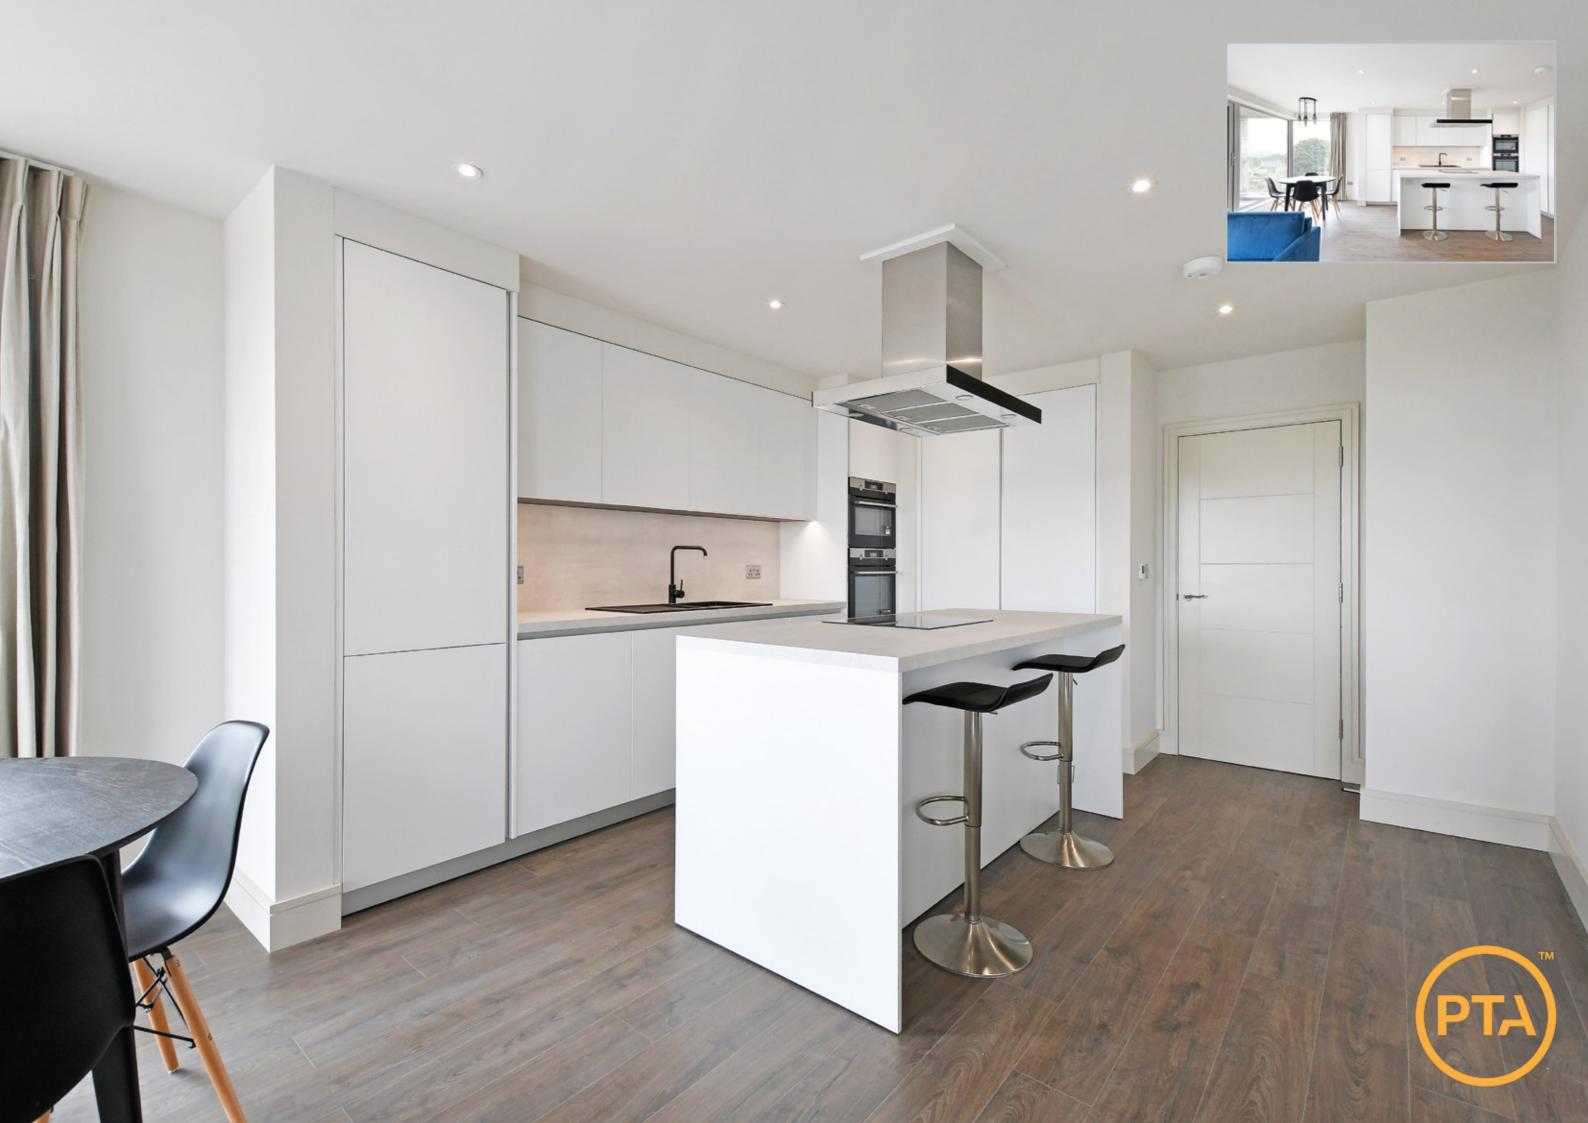

# Welcome to **Apartment 7 Dukes Place**

A light and airy two bedroomed penthouse apartment that offers cosmopolitan living in a popular area of Sheffield. Comprising 979 sq.ft. of high-quality accommodation, the apartment provides a fabulous open plan living kitchen, two double bedrooms and two bathrooms. There is also a useful study and additional room with storage. This wonderful scheme offers well-proportioned apartment living, with the benefit of a bespoke Karl Benz kitchen, under floor heating throughout and allocated parking.

### Kitchen

- Karl Benz Luxury custom-built, true handleless, Italian furniture. Sleek modular design
- High spec integrated appliances including self-cleaning oven, dishwasher, single oven, Combi microwave, induction hob, ceiling extractor, fridge/freezer
- 1810 inset sinks