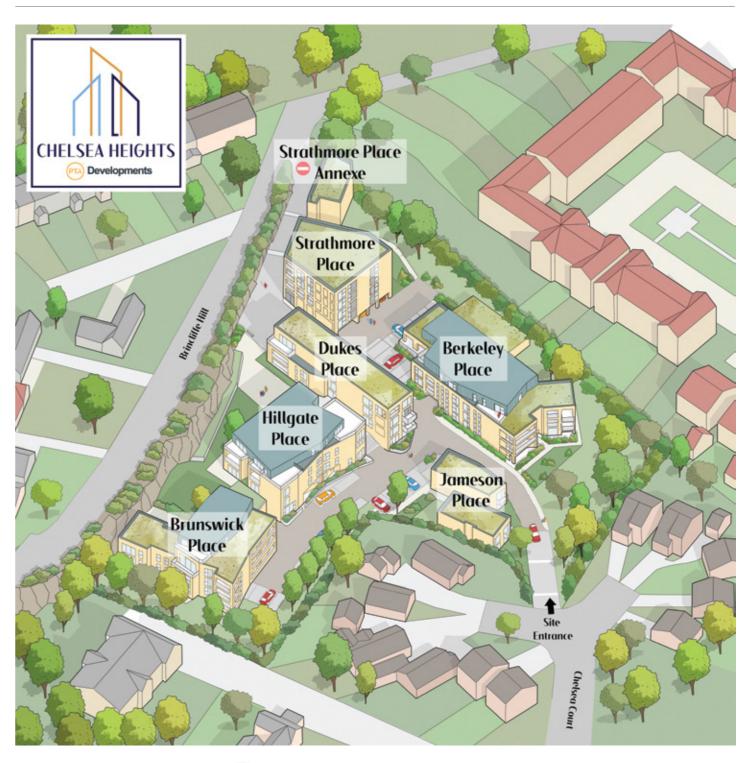

# Site Plan

Chelsea Heights is an exclusive development, consisting of six apartment buildings, built by PTA Developments, an established developer, with a reputation for a high quality finish.

There are a number of other apartments available within Dukes Place by separate enquiry.

This unique development is situated on the former Baldwins Omega site on Brincliffe Hill and has convenient access to the local amenities of Ecclesall Road including restaurants, public houses, bars, shops and supermarkets. The development falls within the catchment area for highly regarded schooling, including Greystones Primary School, High Storrs Secondary School and Mercia Secondary School. Also, the apartments are well placed for good access to some of Sheffield's most popular outdoor spaces such as Endcliffe Park, Chelsea Park, Sheffield Botanical Gardens and Whiteley Woods.