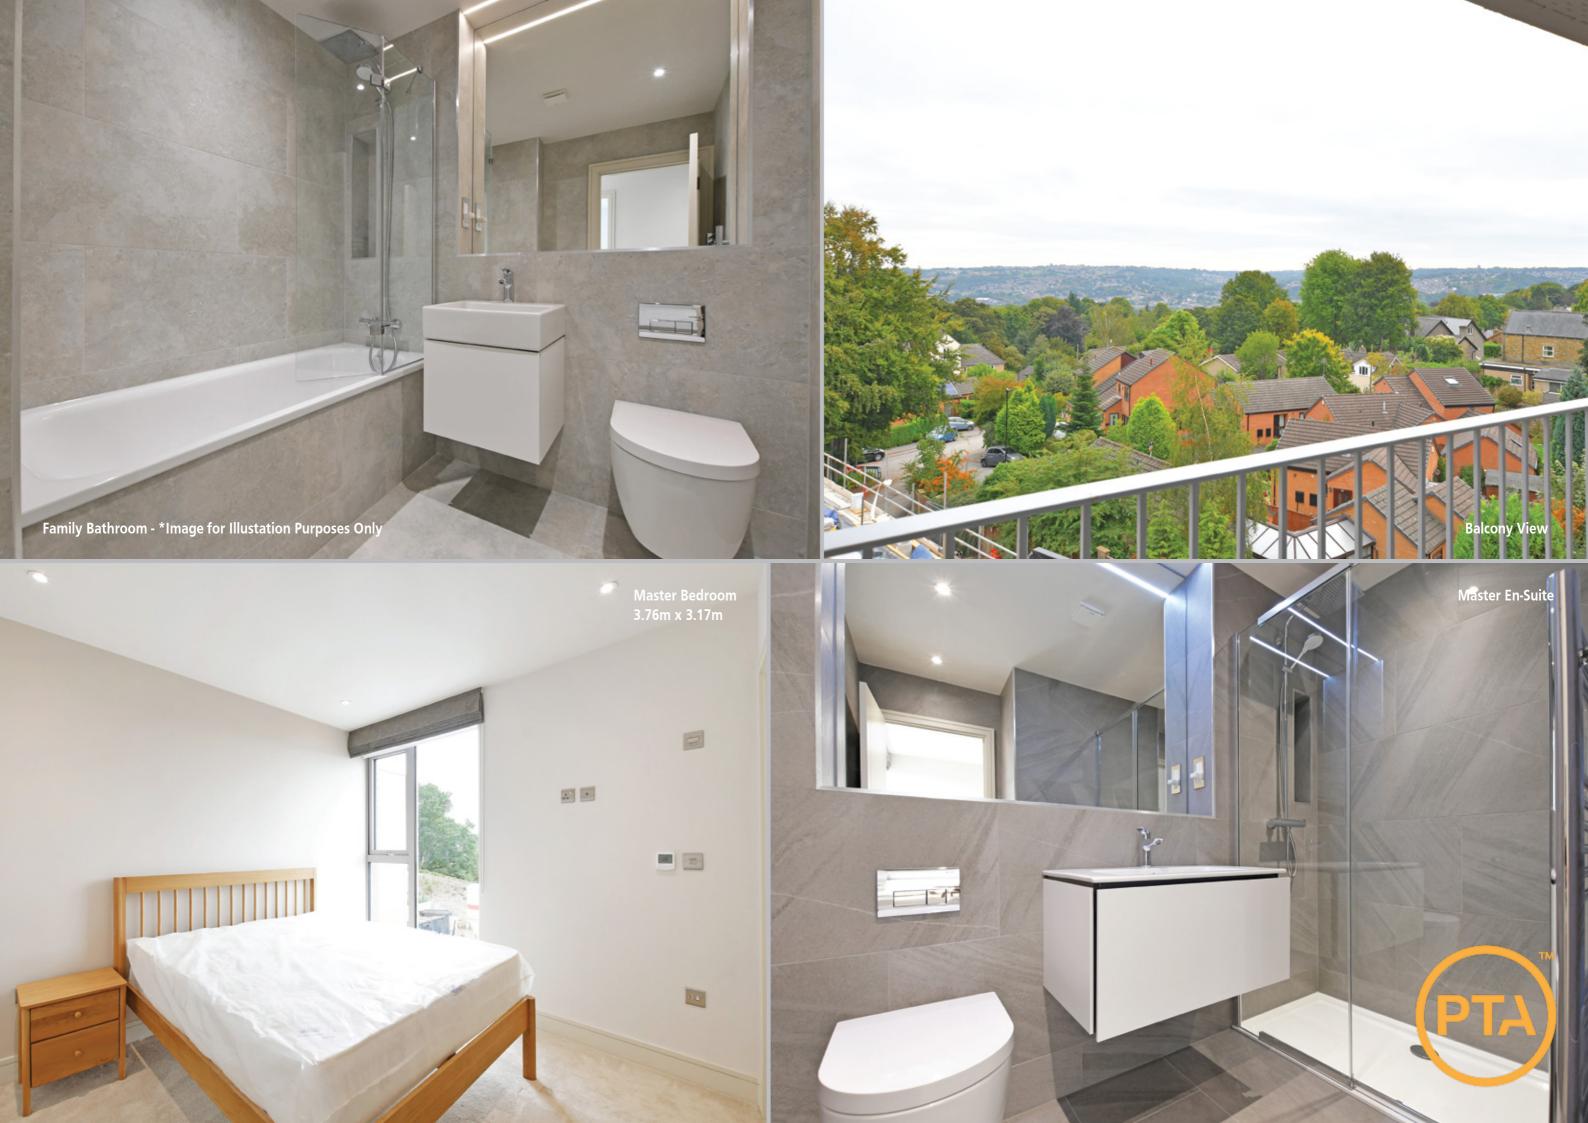

# Welcome to **Apartment 7 Dukes Place**

A light and airy two bedroomed penthouse apartment that offers cosmopolitan living in a popular area of Sheffield. Comprising 979 sq.ft. of high-quality accommodation, the apartment provides a fabulous open plan living kitchen, two double bedrooms and two bathrooms. There is also a useful study and additional room with storage. This wonderful scheme offers well-proportioned apartment living, with the benefit of a bespoke Karl Benz kitchen, under floor heating throughout and allocated parking.

### **Bathroom**

- Duravit white suites
- Separate showering areas
- Chrome fixtures and fittings
- High quality wall & floor tiling

### **Bedroom**

• Full-height fitted wardrobes with sliding doors

### External

- External balconies to apartments
- Communal Lift in building