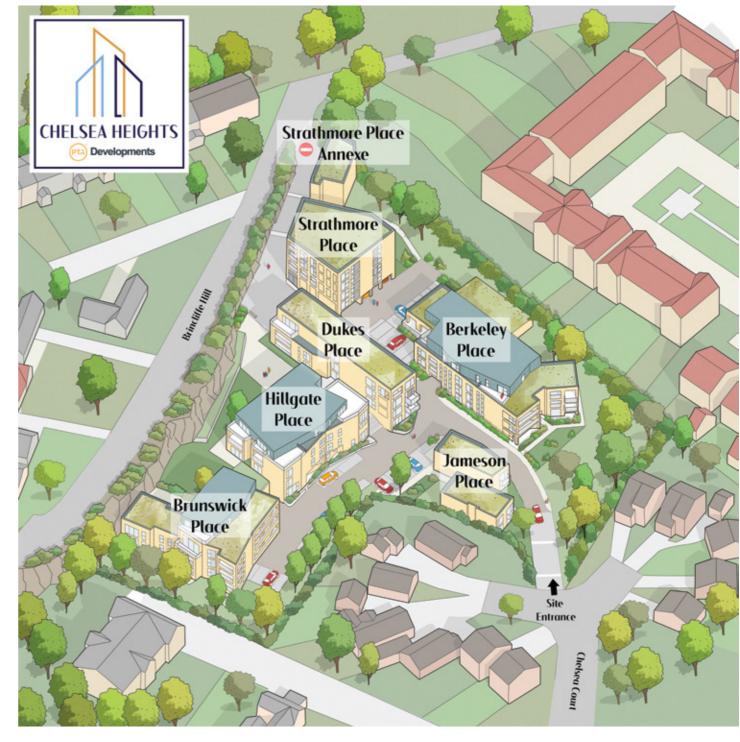

# CHELSEA HEIGHTS

Blenheim Park Estates

Apartment 6 Dukes Place

Site Plan

Chelsea Heights is an exclusive development, consisting of six apartment buildings, built by PTA Developments, an established developer, with a reputation for a high quality finish.

There are a number of other apartments available within Dukes Place by separate enquiry.

This unique development is situated on the former Baldwins Omega site on Brincliffe Hill and has convenient access to the local amenities of Ecclesall Road including restaurants, public houses, bars, shops and supermarkets. The development falls within the catchment area for highly regarded schooling, including Greystones Primary School, High Storrs Secondary School and Mercia Secondary School. Also, the apartments are well placed for good access to some of Sheffield's most popular outdoor spaces such as Endcliffe Park, Chelsea Park, Sheffield Botanical Gardens and Whiteley Woods.