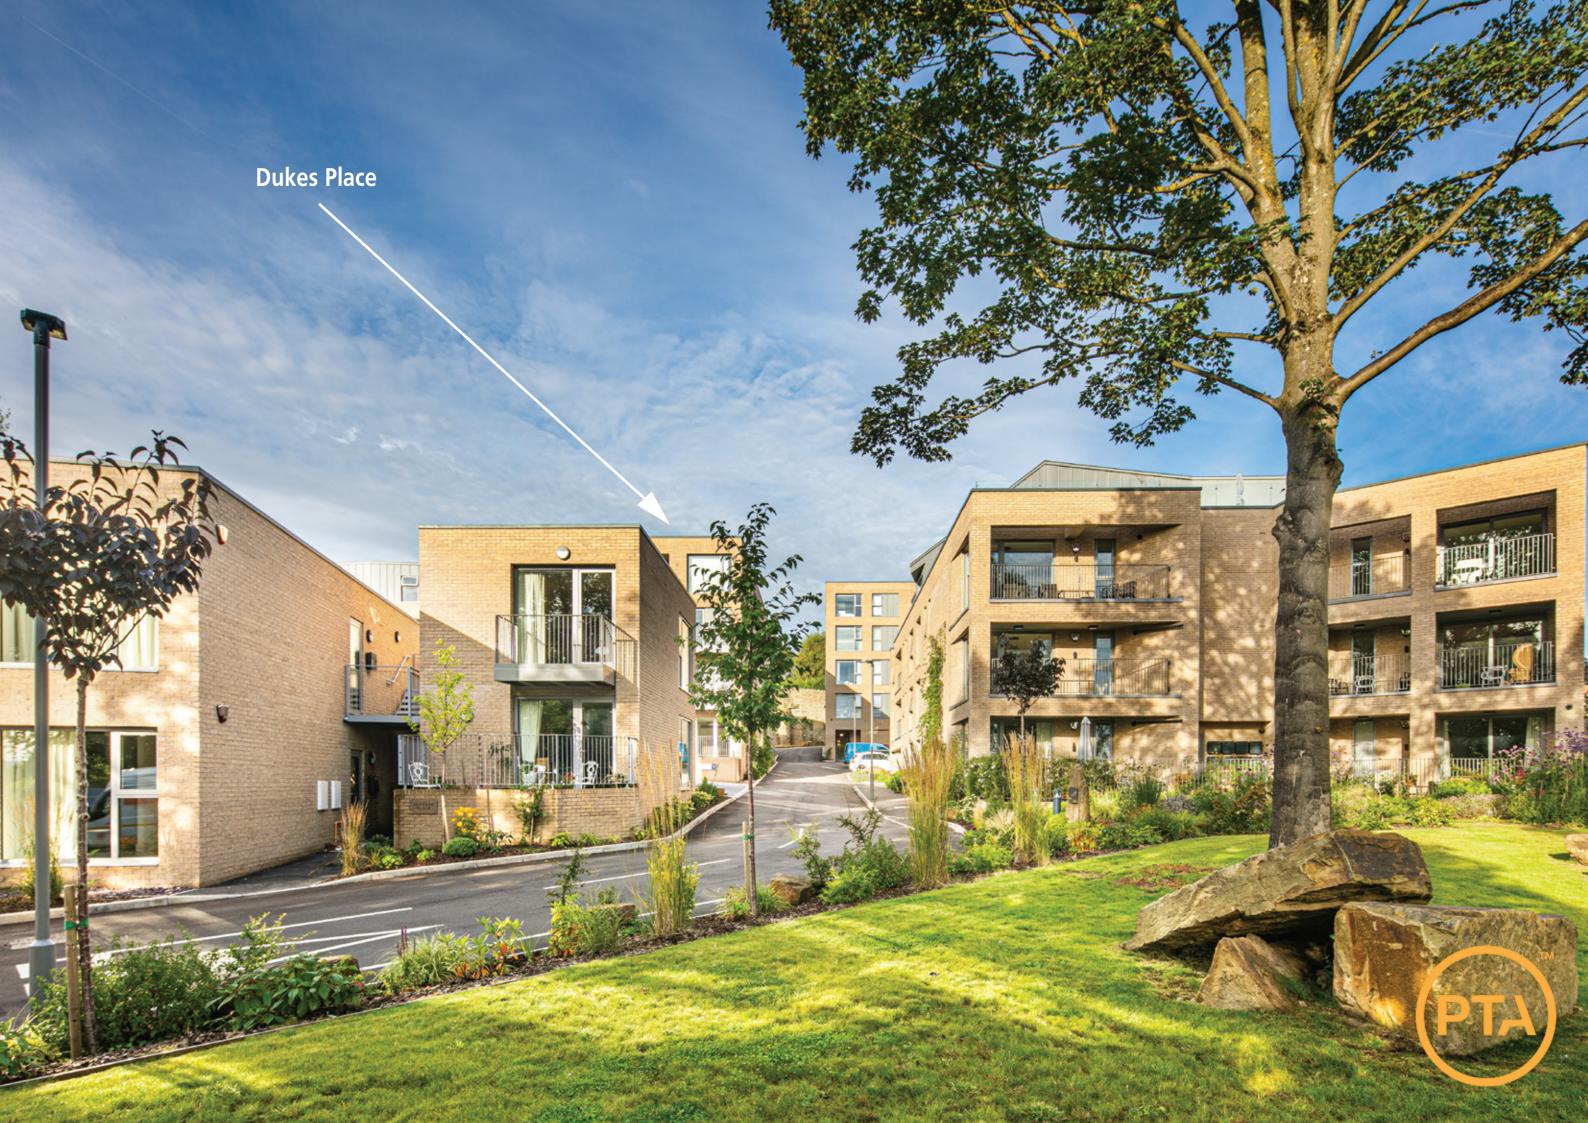

Chelsea Heights is an exclusive development, consisting of six apartment buildings, built by PTA Developments, an established developer, with a reputation for a high quality finish.

There are a number of other apartments available within Dukes Place by separate enquiry.

This unique development is situated on the former Baldwins Omega site on Brincliffe Hill and has convenient access to the local amenities of Ecclesall Road including restaurants, public houses, bars, shops and supermarkets. The development falls within the catchment area for highly regarded schooling, including Greystones Primary School, High Storrs Secondary School and Mercia Secondary School. Also, the apartments are well placed for good access to some of Sheffield's most popular outdoor spaces such as Endcliffe Park, Chelsea Park, Sheffield Botanical Gardens and Whiteley Woods.