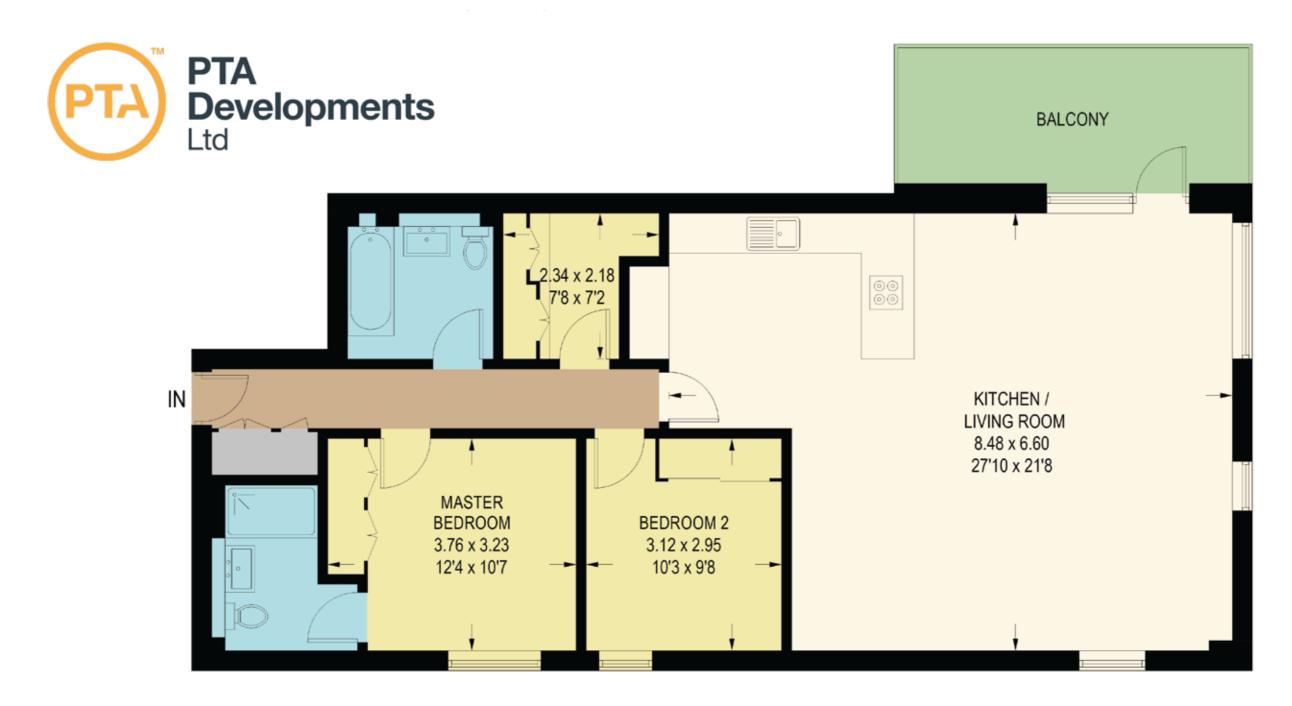

## Welcome to **Apartment 6 Dukes Place**

A fabulous two bedroomed penthouse apartment that offers cosmopolitan living in a popular area of Sheffield. Comprising 1045 sq.ft. of high-quality accommodation, the apartment provides a bright open plan living kitchen, two double bedrooms and two bathrooms. This wonderful scheme offers well-proportioned apartment living, with the benefit of a bespoke Karl Benz kitchen, a versatile study, under floor heating throughout and allocated parking.

### A Luxurious Apartment Scheme, Situated in a Most Sought-after Location with Good Access to the Excellent Amenities of Ecclesall Road

Living Kitchen 8.48m x 6.60m

-

23 25

<u>1</u>