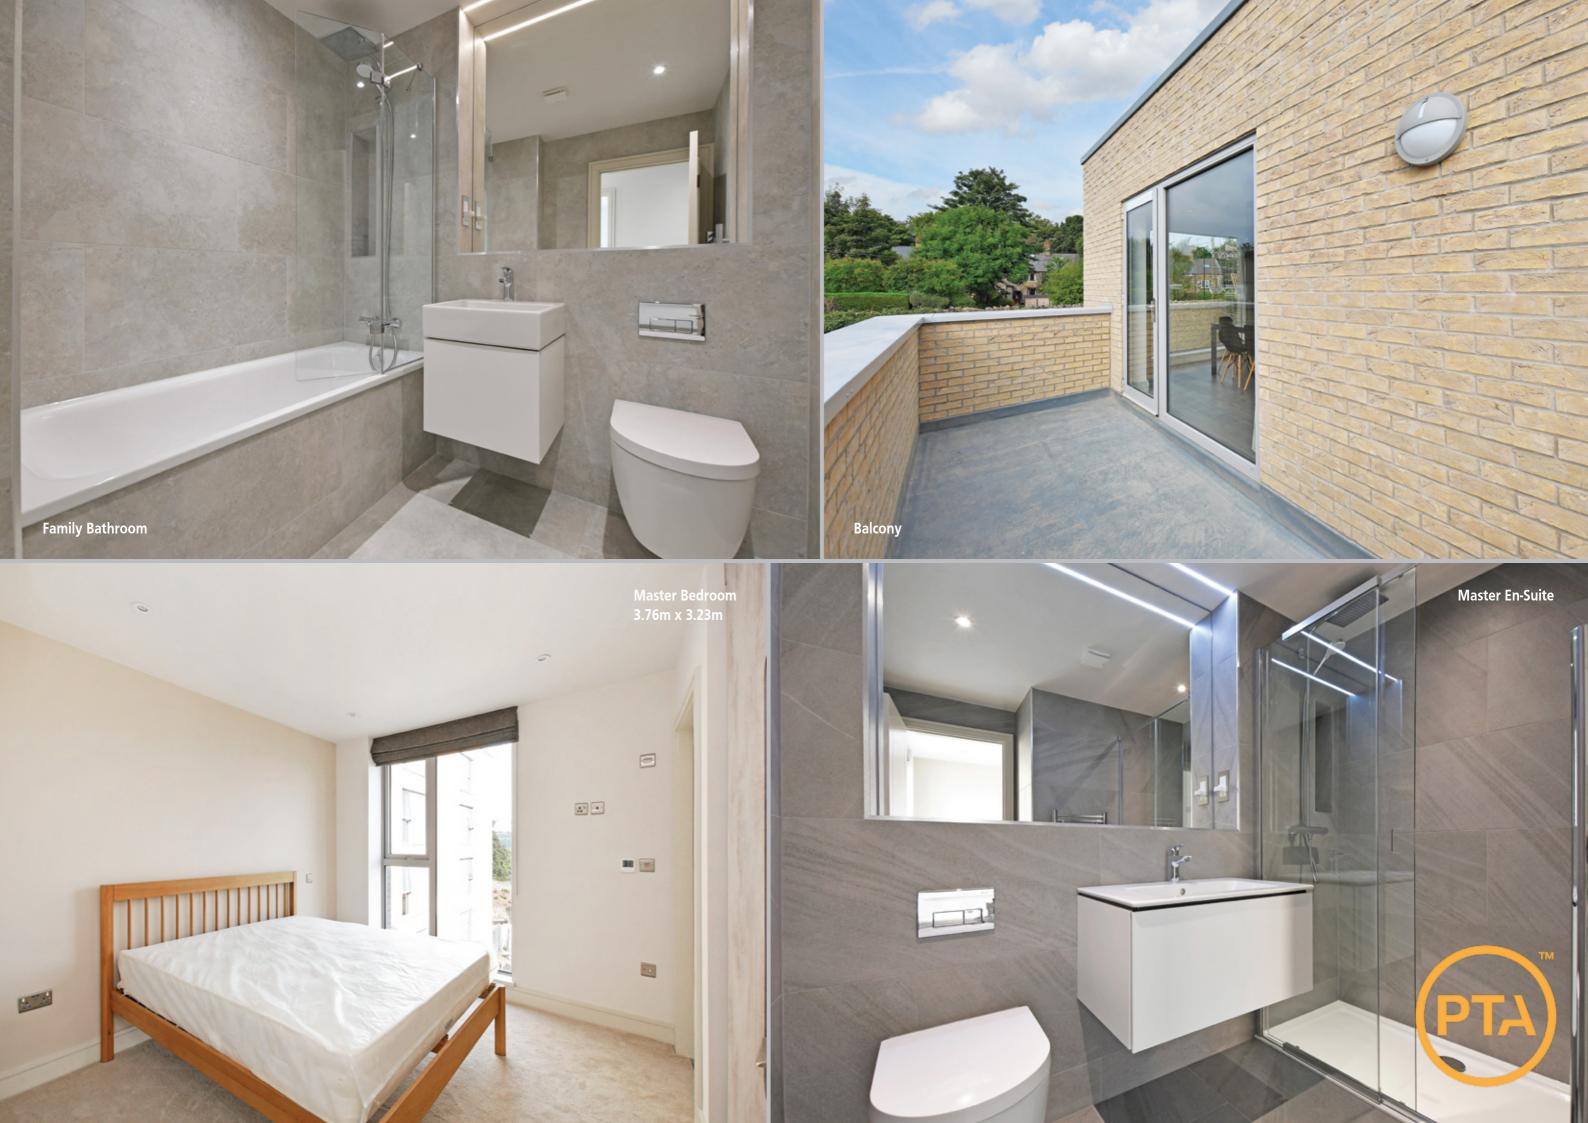

#### Bathroom

- Duravit white suites
- Separate showering areas
- Chrome fixtures and fittings
- High quality wall & floor tiling

#### Bedroom

• Full-height fitted wardrobes with sliding doors

#### External

- External balconies to apartments
- Communal Lift in building

## Welcome to **Apartment 6 Dukes Place**

A fabulous two bedroomed penthouse apartment that offers cosmopolitan living in a popular area of Sheffield. Comprising 1045 sq.ft. of high-quality accommodation, the apartment provides a bright open plan living kitchen, two double bedrooms and two bathrooms. This wonderful scheme offers well-proportioned apartment living, with the benefit of a bespoke Karl Benz kitchen, a versatile study, under floor heating throughout and allocated parking.