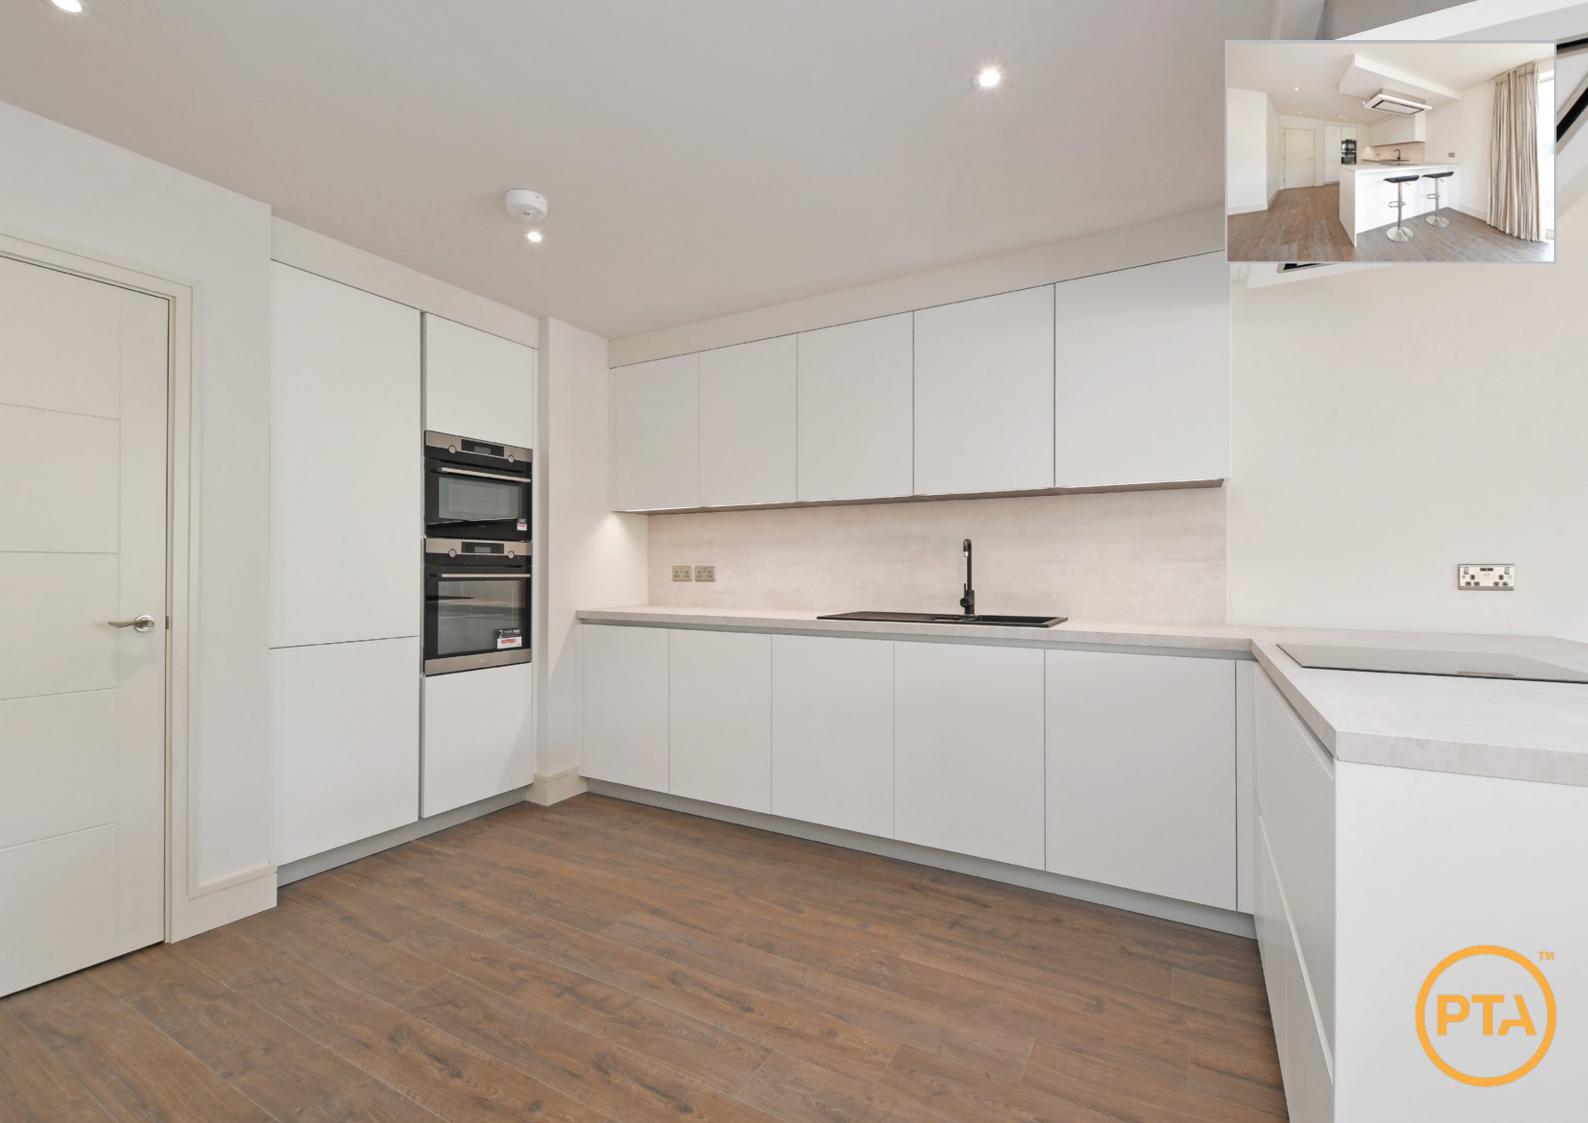

#### Kitchen

- Karl Benz Luxury custom-built, true handleless, Italian furniture. Sleek modular design
- High spec integrated appliances including self-cleaning oven, dishwasher, single oven, Combi microwave, induction hob, ceiling extractor, fridge/freezer
- 1810 inset sinks

## Welcome to **Apartment 6 Dukes Place**

A fabulous two bedroomed penthouse apartment that offers cosmopolitan living in a popular area of Sheffield. Comprising 1045 sq.ft. of high-quality accommodation, the apartment provides a bright open plan living kitchen, two double bedrooms and two bathrooms. This wonderful scheme offers well-proportioned apartment living, with the benefit of a bespoke Karl Benz kitchen, a versatile study, under floor heating throughout and allocated parking.