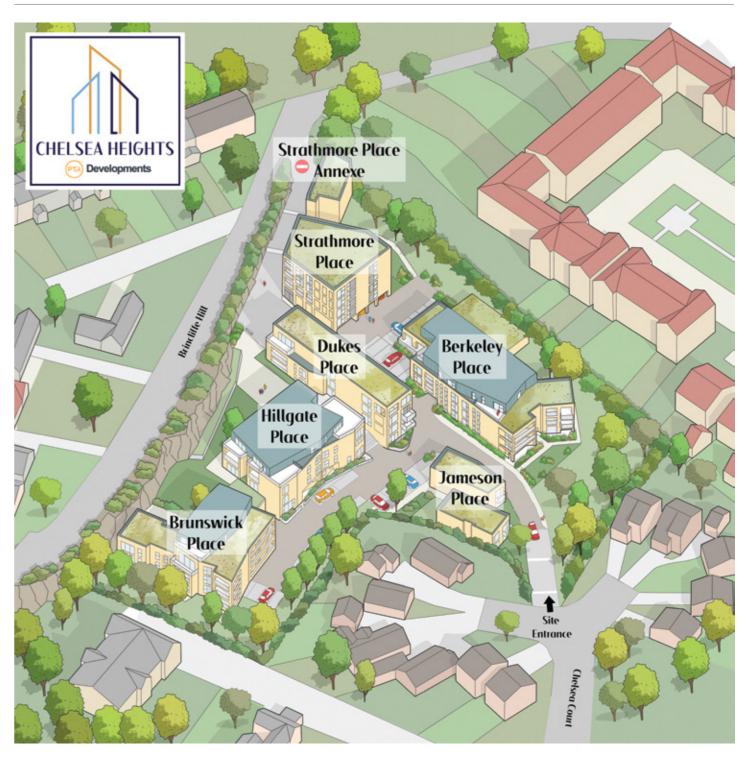

and fittings
- High quality wall & floor tiling

#### Storage

• Full-height fitted wardrobes with sliding doors to bedrooms

Fitted storage cupboards to the hallway

#### Electrica

- Recessed ceiling lights throughout
- HD Ready TV points
- Cat 5 cabling & telephone points

# Security

- Allocated parking
- Intruder alarm

## Windows

• Powder Coated Aluminium double glazed units

# External

External balconies to apartments

#### **Service and Maintenance**

The properties are leasehold. There will be a yearly maintenance charge, which is estimated at £800 p/a.

#### **Tenure Details**

- 250 year lease
- Ground Rent £0 p/a

Small Pet Licence Available

A Luxurious Apartment Scheme, Situated in a Most Sought-after Location with Good Access to the Excellent Amenities of Ecclesall Road

















0 1 2 3 4 5 10

well be subject to change. None of the services, fittings or appliances (if any), heating installations, plumbing or electrical systems have been tested and therefore no warranty can be given as to their working ability. All

photography is for illustration purposes only.

APARTMENT 02 - 861 sq.ft (80 sq.m.)



Viewing strictly by appointment with our consultant on

0114 358 2020

www.bpestates.co.uk

**Tenure:** Leasehold

Whilst we aim to make these particulars as accurate as possible, please be aware that they have been composed for guidance purposes only. Therefore, the details within should not be relied on as being factually accurate and do not form part of an offer or contract.



Apartment 2 Jameson Place, 1 David Baldwin Way, Sheffield, South Yorksh