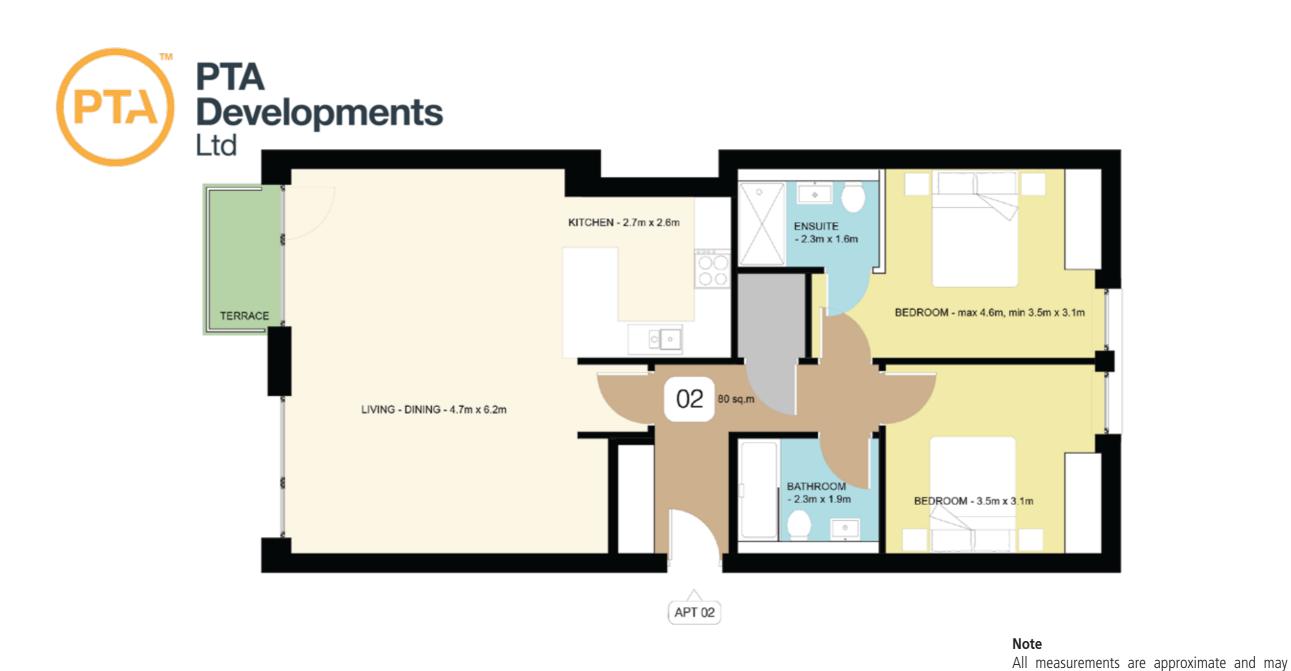

# **Apartment 2 Jameson Place**

A modern two bedroomed ground floor apartment in a most sought-after location. Finished to a high specification with an open plan living kitchen, two double bedrooms, balcony terrace and an additional terrace to the rear.

photography is for illustration purposes only.

APARTMENT 02 - 861 sq.ft (80 sq.m.)

Viewing strictly by appointment with our consultant on

0114 358 2020

www.bpestates.co.uk

**Tenure:** Leasehold

Whilst we aim to make these particulars as accurate as possible, please be aware that they have been composed for guidance purposes only. Therefore, the details within should not be relied on as being factually accurate and do not form part of an offer or contract.