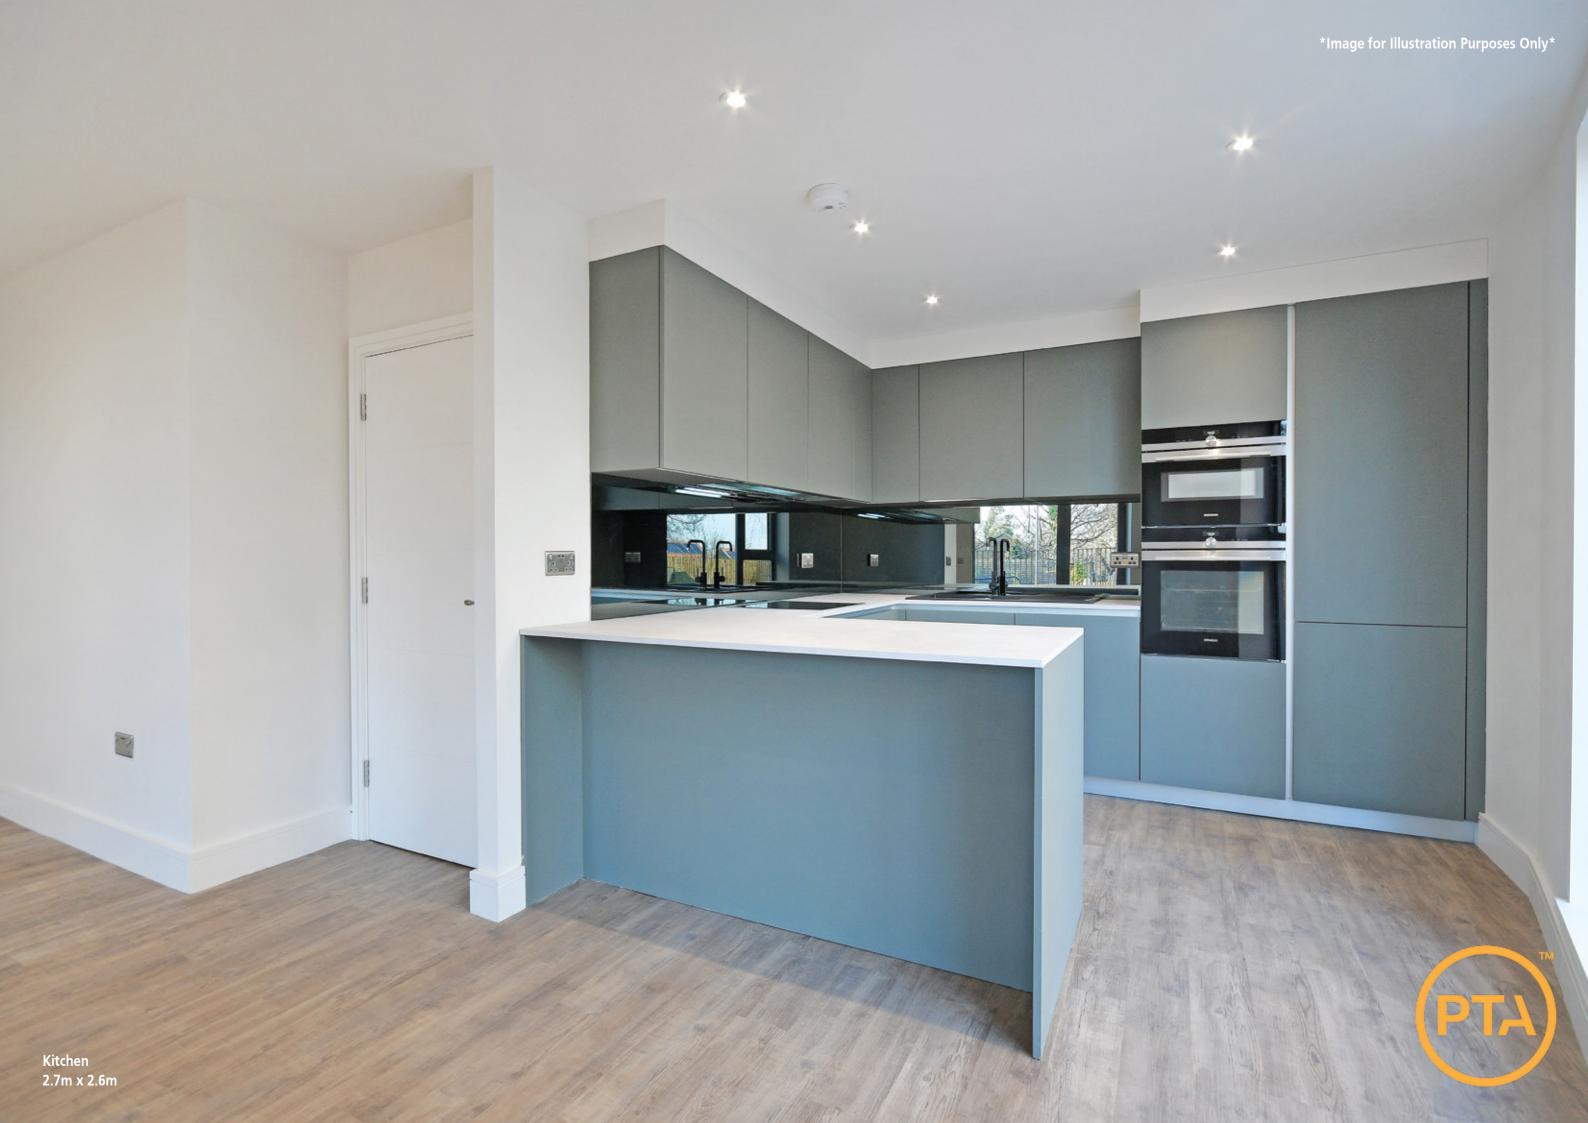

### Kitchen

- Karl Benz Luxury custom-built true handleless Italian furniture. Sleek modular design
- High spec integrated appliances including self-cleaning oven, dishwasher, single oven, Combi microwave, induction hob, ceiling extractor, fridge/freezer
- 1810 inset sinks