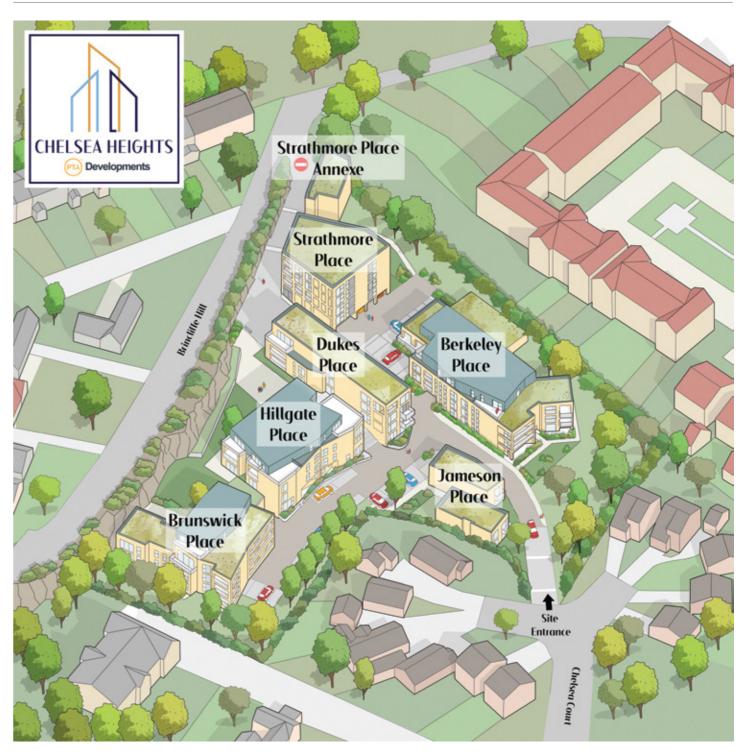

#### Site Plan

This unique development is situated on the former Baldwins Omega site on Brincliffe Hill and has convenient access to the local amenities of Ecclesall Road including restaurants, public houses, bars, shops and supermarkets. The development falls within the catchment area for highly regarded schooling, including Greystones Primary School, High Storrs Secondary School and Mercia Secondary School. Also, the apartments are well placed for good access to some of Sheffield's most popular outdoor spaces such as Endcliffe Park, Chelsea Park, Sheffield Botanical Gardens and Whiteley Woods.