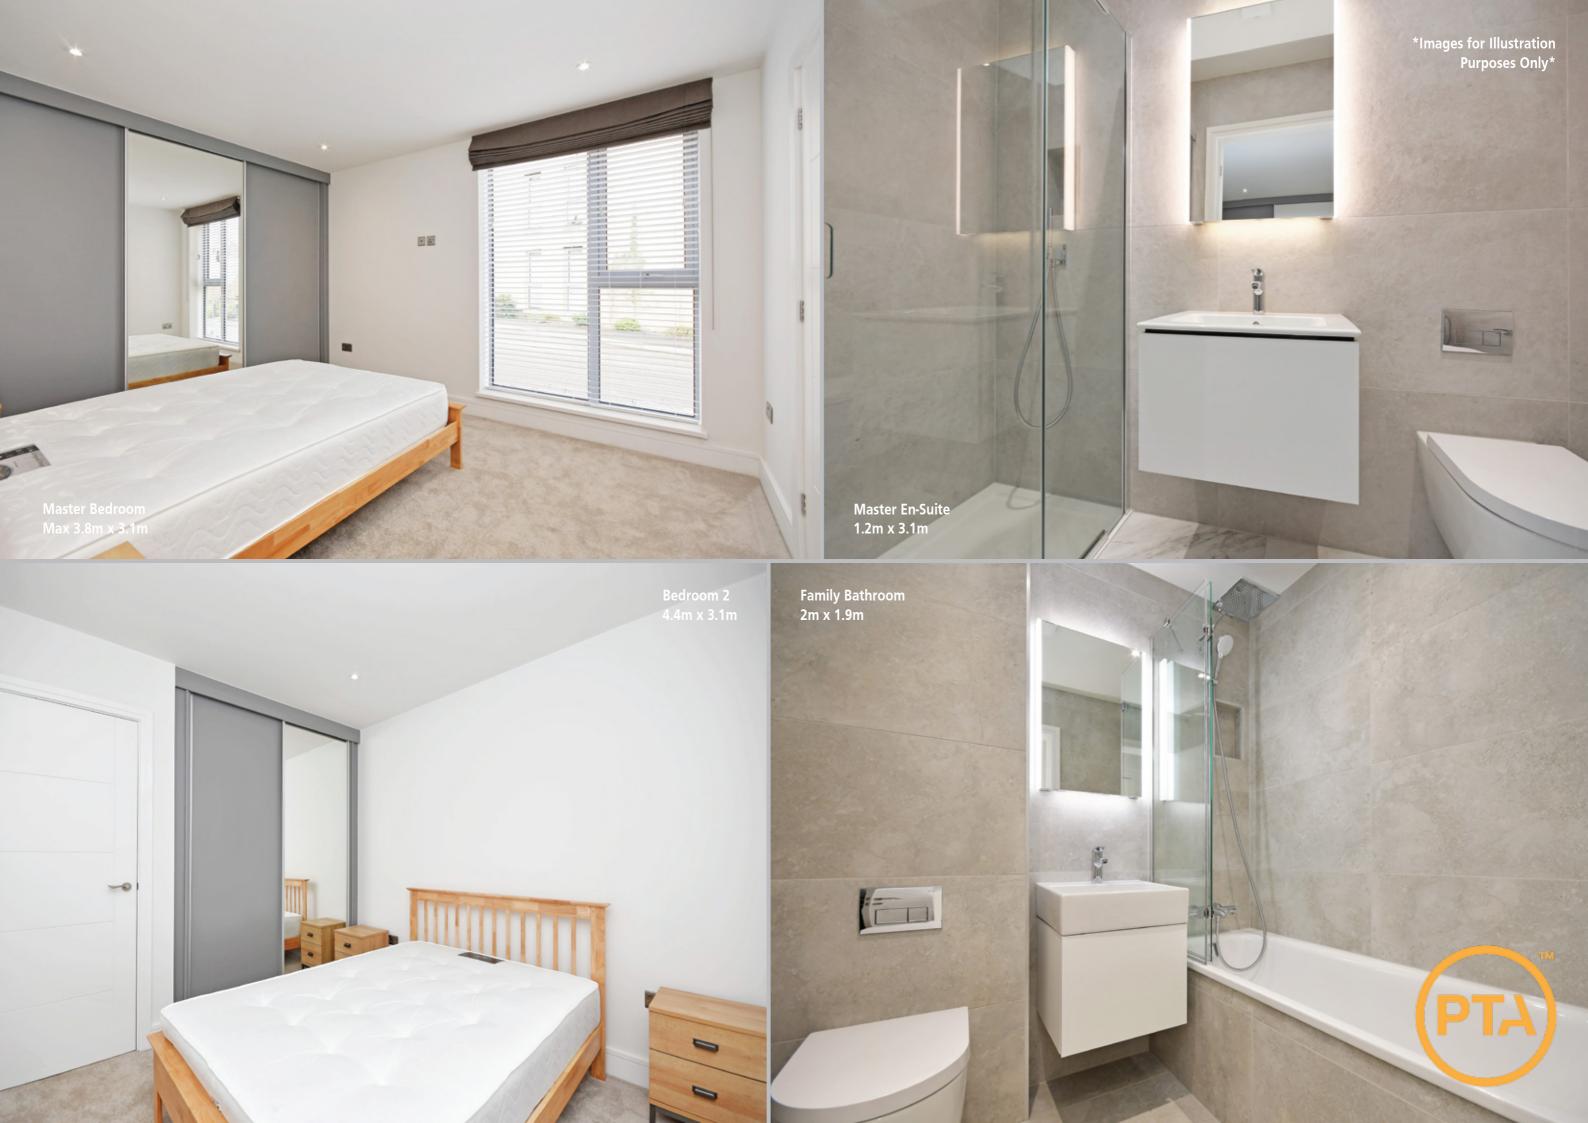

Within Jameson Place are 4 luxury two bedroomed apartments. This fabulous scheme offers well proportioned apartment living, with the benefit of bespoke Karl Benz kitchens, under floor heating throughout, external balconies and allocated parking.

#### Kitchen

- Karl Benz Luxury custom-built true handleless Italian furniture. Sleek modular design
- High spec integrated appliances including self-cleaning oven, dishwasher, single oven, Combi microwave, induction hob, ceiling extractor, fridge/freezer
- 1810 inset sinks

#### Heating and Water

- Gas System Boiler
- Under floor heating throughout
- Chrome towel rails to all bathrooms

#### Bathroom

- Duravit white suites
- Separate showering areas
- Chrome fixtures and fittings
- High quality wall & floor tiling

0 1 2 3 4 5 10

Note

All measurements are approximate and may well be subject to change. None of the services, fittings or appliances (if any), heating installations, plumbing or electrical systems have been tested and therefore no warranty can be given as to their working ability. All photography is for illustration purposes only.