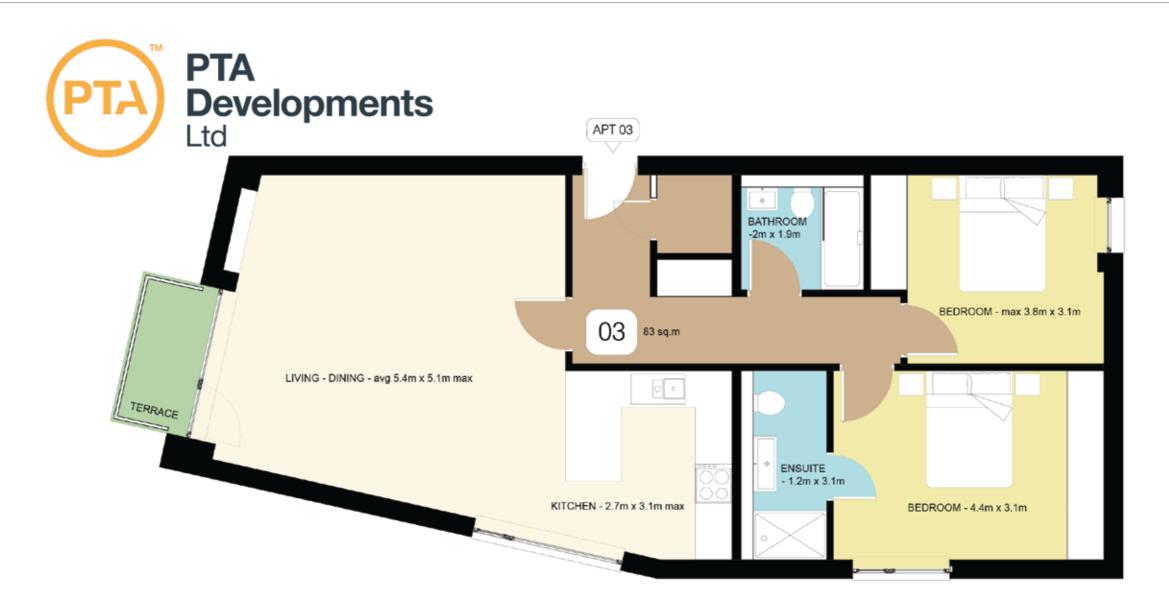

#### Site Plan

APARTMENT 03 - 893 sq.ft (83 sq.m.)

Viewing strictly by appointment with our consultant on

0114 358 2020

www.bpestates.co.uk

**Tenure:** Leasehold

Whilst we aim to make these particulars as accurate as possible, please be aware that they have been composed for guidance purposes only. Therefore, the details within should not be relied on as being factually accurate and do not form part of an offer or contract.