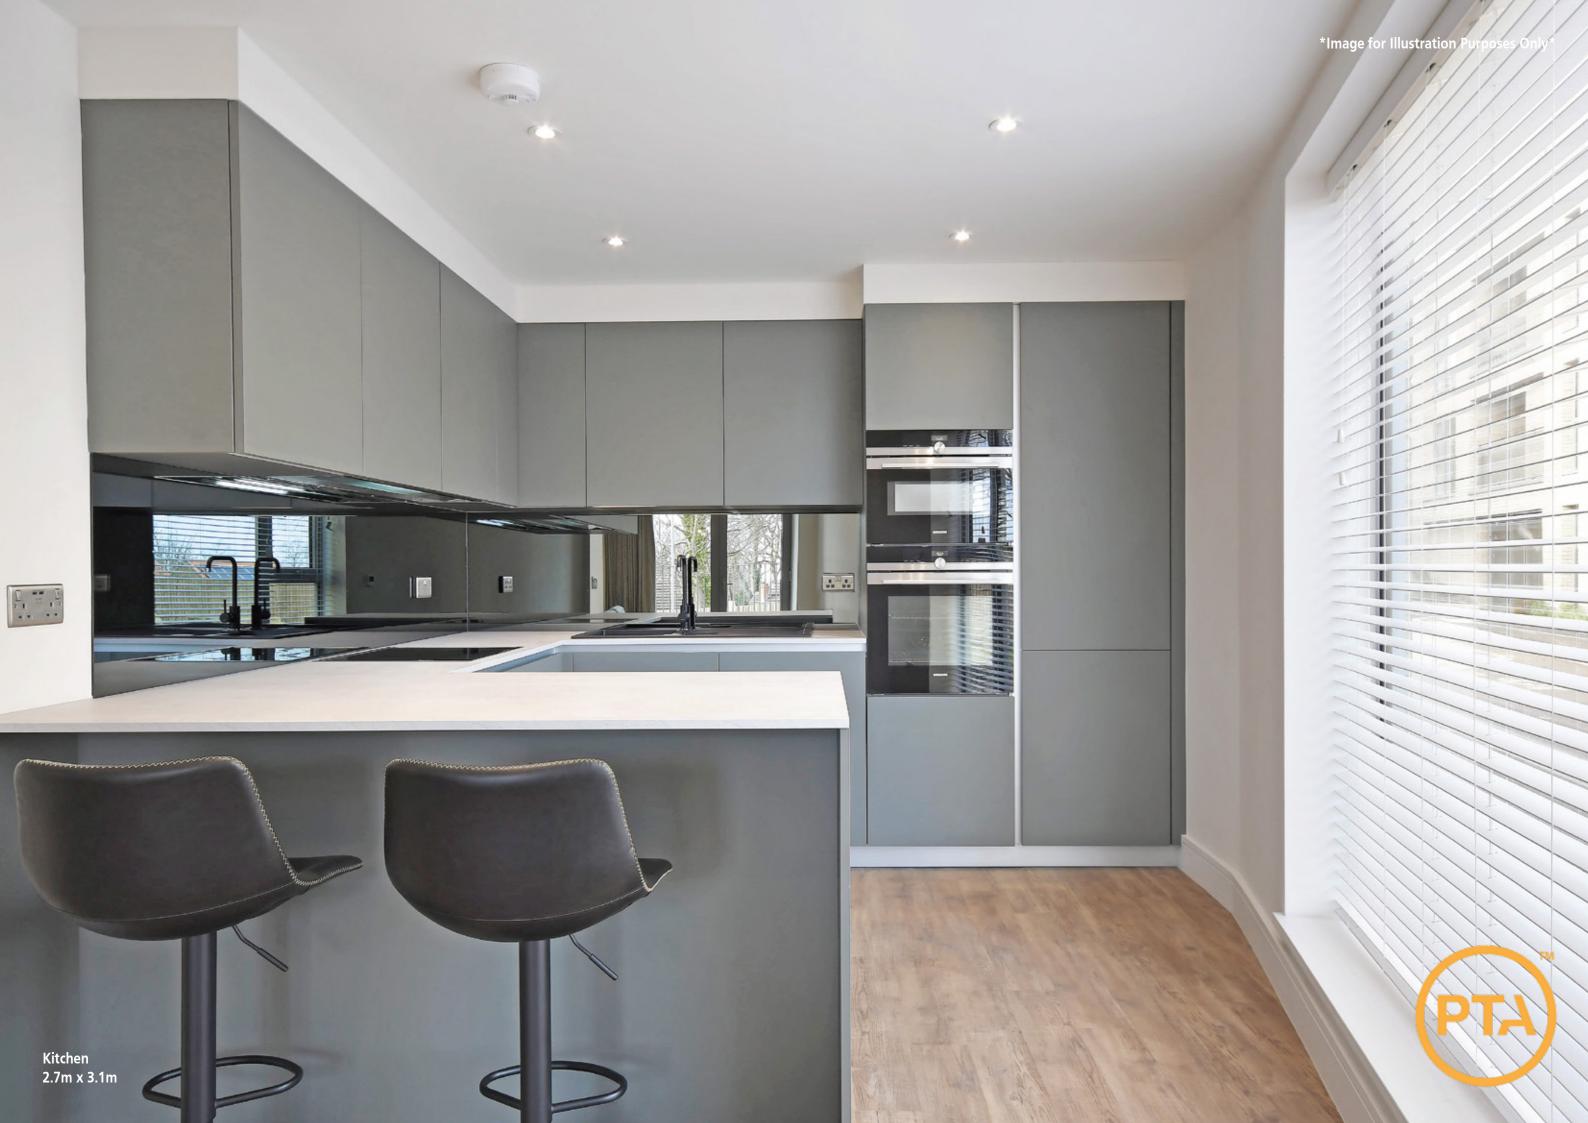

#### Kitchen

- Karl Benz Luxury custom-built true handleless Italian furniture. Sleek modular design
- High spec integrated appliances including self-cleaning oven, dishwasher, single oven, Combi microwave, induction hob, ceiling extractor, fridge/freezer
- 1810 inset sinks