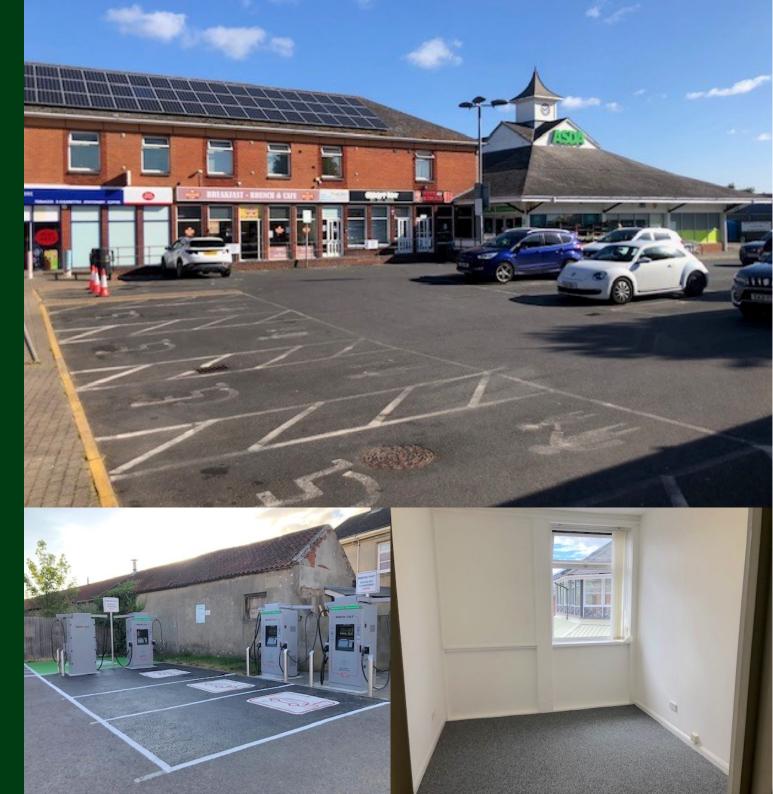

#### **SELF CONTAINED OFFICE SUITE**

- 110 Sq. Ft. Suitable for 1 or 2 People
- Prominent Position above Post Office
- On Site Staff Parking with Permit
- EV Chargers on Site
- Newly Decorated
- Popular Shopping Centre
- Communal WC Facilities
- •£300 Per Month Inclusive

#### **Description**

Bentall's Shopping Centre is home to 14 shops and services dedicated to providing a convenient and enjoyable shopping experience for local people. The centre is anchored by Asda and includes a medical centre, pharmacist, dentist, veterinary practice and a dry cleaner as well as cafes and restaurant's. Customers benefit from free on site car parking.

The office suite is prominently located above the Post Office and has recently been redecorated. There is access to communal WC facilities.