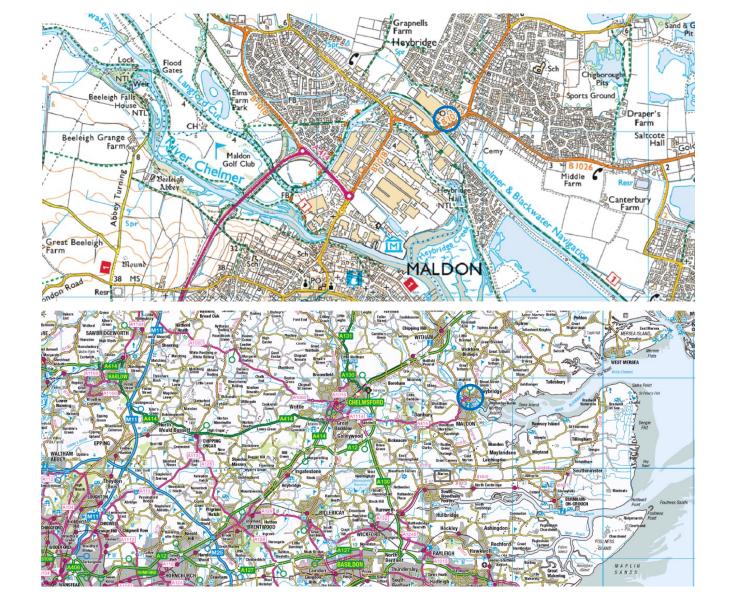

#### Location

Heybridge is situated to the immediate north of Maldon town centre and is located approximately 10 miles to the west of Chelmsford on the A414 and 5 miles from the A12, providing access to the M25, London and the East Coast ports.