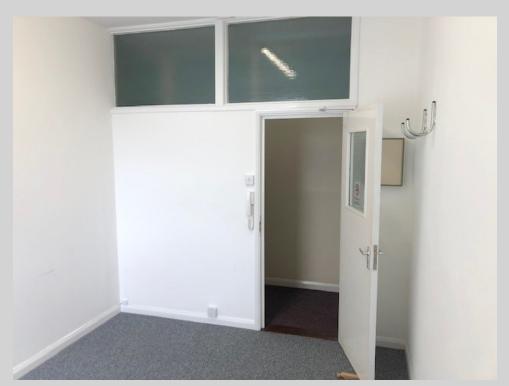

#### **SELF CONTAINED OFFICE SUITE**

- 110 Sq. Ft. Suitable for 1 or 2 People
- Prominent Position above Post Office
- On Site Staff Parking with Permit
- EV Chargers on Site
- Newly Decorated
- Popular Shopping Centre
- Communal WC Facilities
- •£300 Per Month Inclusive

The office suite is prominently located above the Post Office and has recently been redecorated. There is access to communal WC facilities.