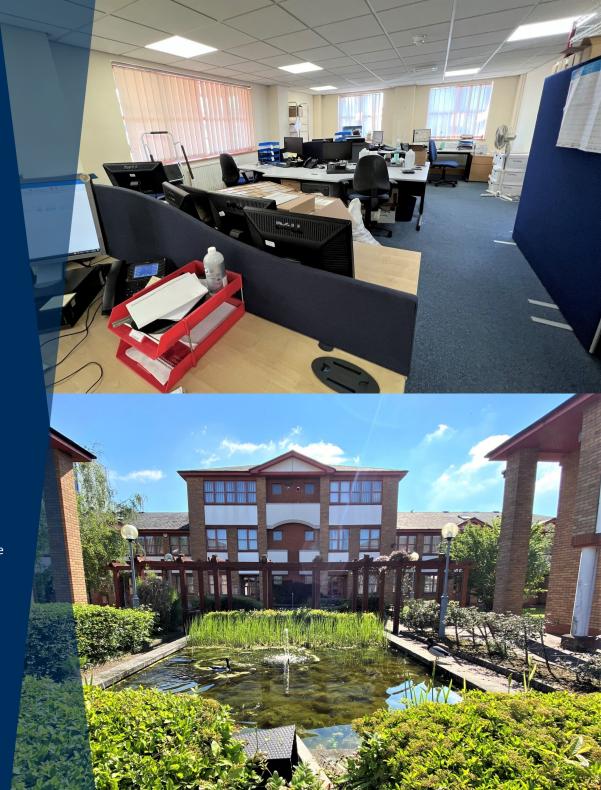

## **DESCRIPTION**

The suite provides ground floor, open plan office accommodation benefitting from a suspended ceiling with recessed LED lighting and central heating. It is proposed for a kitchenette/tea point to be installed in the suite.

Externally, there are 3 car parking spaces demised to the suite.