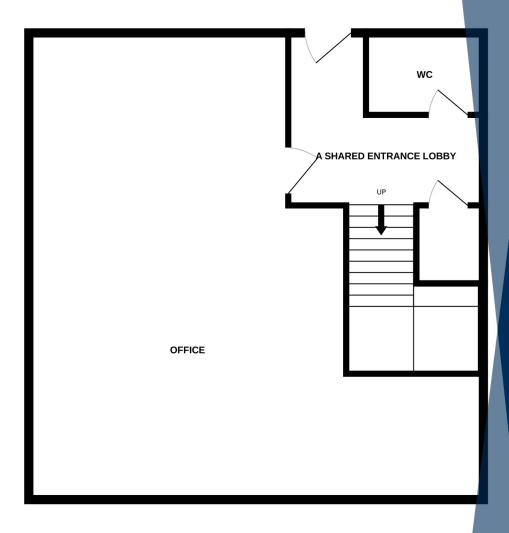

## **ACCOMMODATION**

[Approximate Net Internal Floor Areas]

Ground Floor

631 sq ft

[58.63 sq m]

# **GROUND FLOOR**