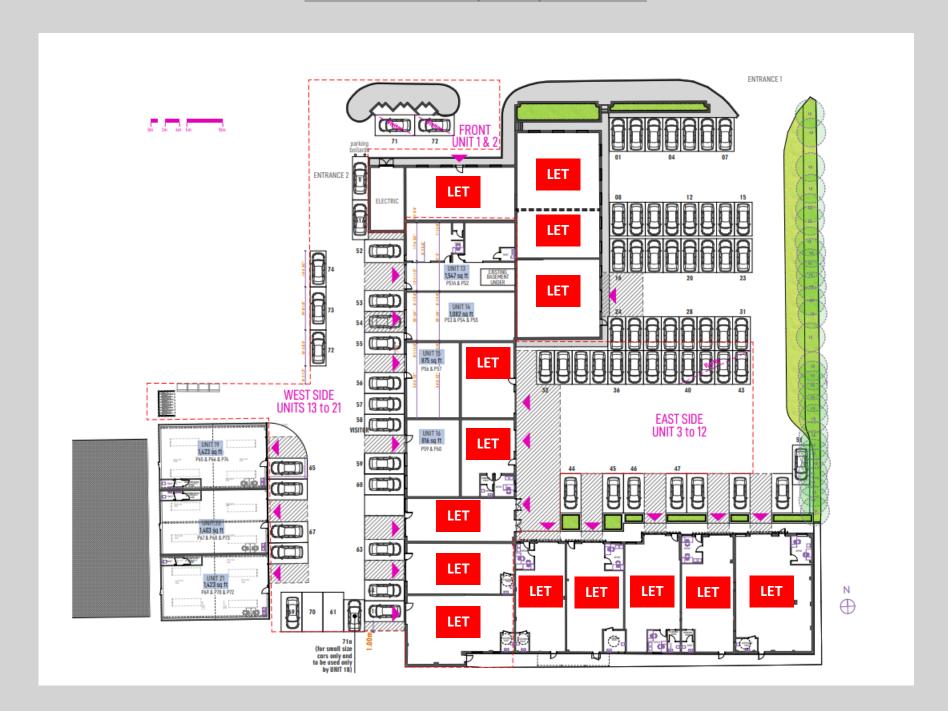

## **Availability**

| Unit  | Size Sq. Ft. (GIA) | EPC | Rent (P.A.X. plus VAT) | Availability |
|-------|--------------------|-----|------------------------|--------------|
| 19    | 1,423              | TBC | £19,922                | Available    |
| 20    | 1,403              | TBC | £19,642                | Available    |
| 21    | 1,423              | TBC | £19,922                | Available    |
| Total | 4,249              |     |                        |              |