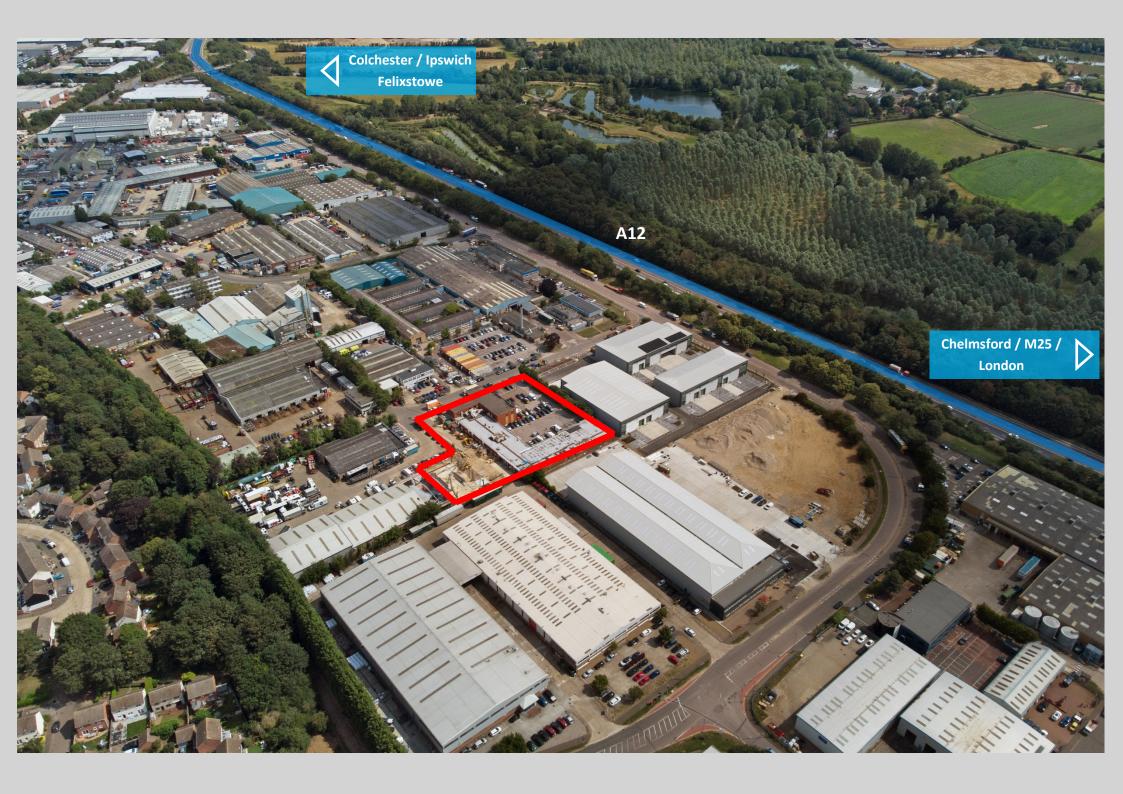

#### Location

The units are located on Wheaton Road which is off Freebournes Road on the established Freebournes Industrial Estate. The A12 (Junction 22) can found less than a mile from the property which provides convenient access to London and the East Coast Ports of Harwich and Felixstowe. Access to the M11 and Stansted Airport is via the A120 from Braintree which is linked to Witham via the B1018. Witham Station provides a frequent service to London Liverpool Street with a journey time of approximately 45 minutes.