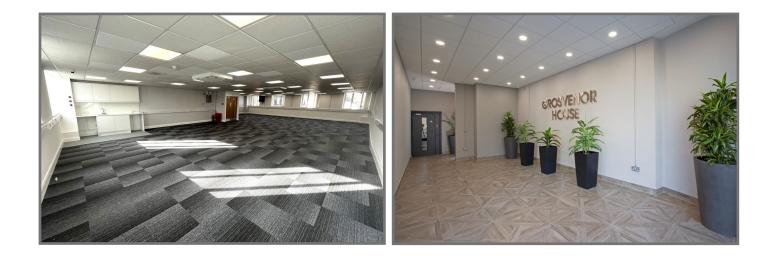

#### Description

Grosvenor House forms a multi-let modern office building accessed from New London Road with rear access onto the car park. The available suite is located on 2<sup>nd</sup> floor and benefits from:

- Air Conditioning
- LED Lighting
- Suspended Ceiling
- Three Allocated Onsite Car Parking Spaces
- Kitchen Facilities
- Passenger Lift
- Male, Female and Disabled WCs
- Disabled Access