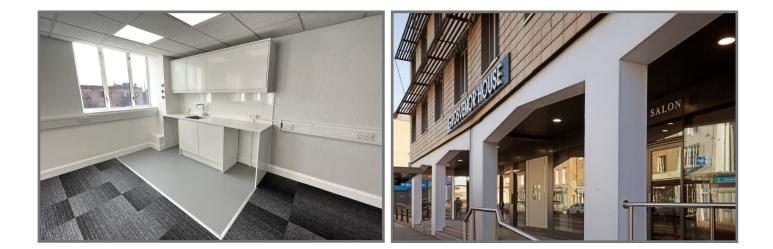

#### Description

Grosvenor House forms a multi-let modern office building accessed from New London Road with rear access onto the car park. The available suite is located on 2<sup>nd</sup> floor and benefits from:

- Air Conditioning
- LED Lighting
- Suspended Ceiling
- Three Allocated Onsite Car Parking Spaces
- Kitchen Facilities
- Passenger Lift
- Male, Female and Disabled WCs
- Disabled Access