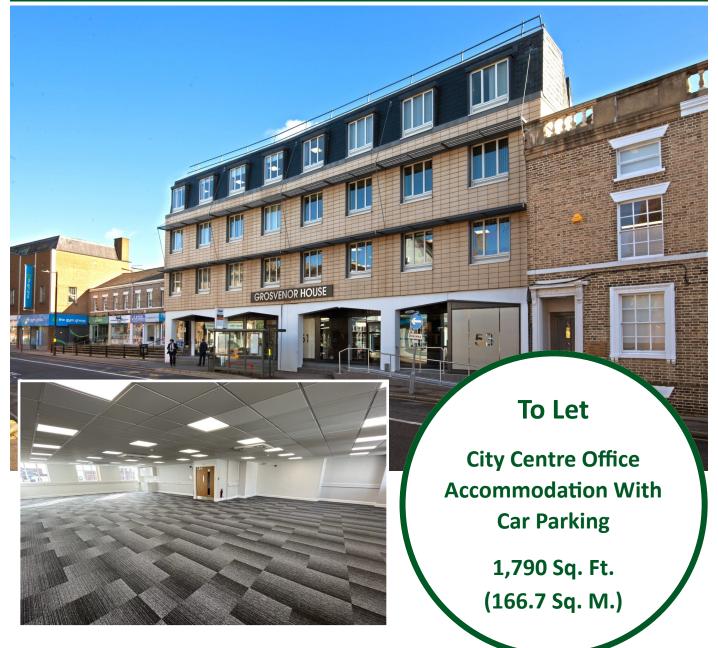

### Grosvenor House, 51-53 New London Road, Chelmsford CM2 0ND

- Quoting Rent: £34,010 Per Annum Exclusive Plus VAT
- Air Conditioning
- LED Lighting
- Open Plan Layout
- Kitchen Facilities
- Allocated Car Parking

#### Description

Grosvenor House forms a multi-let modern office building accessed from New London Road with rear access onto the car park. The available suite is located on 2<sup>nd</sup> floor and benefits from:

#### Accommodation

We have been provided with the following net internal area:

2nd Floor 51 NLR: 1,790 sq. ft. (166.68 sq. m.)