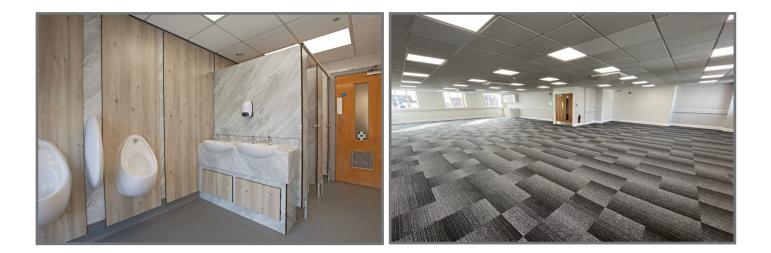

#### Description

Grosvenor House forms a multi-let modern office building accessed from New London Road with rear access onto the car park. The available suite is located on 2<sup>nd</sup> floor and benefits from:

- Air Conditioning
- LED Lighting
- Suspended Ceiling
- Three Allocated Onsite Car Parking Spaces
- Kitchen Facilities
- Passenger Lift
- Male, Female and Disabled WCs
- Disabled Access