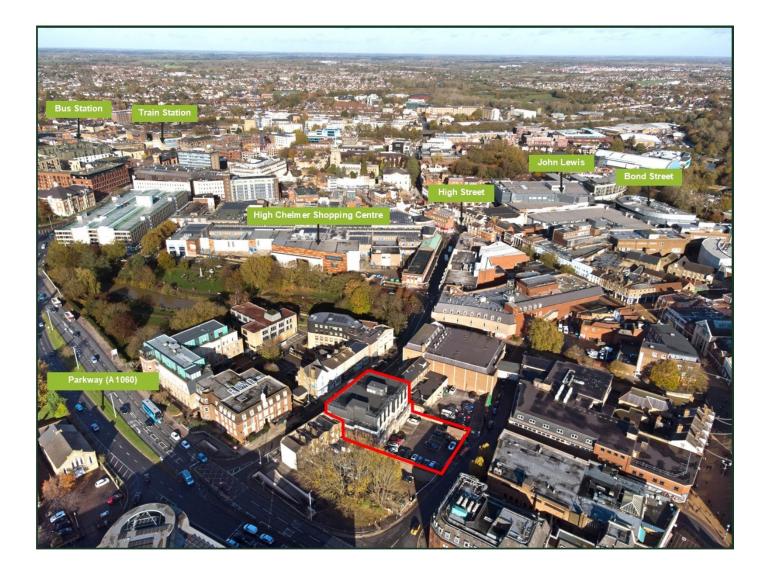

#### Location

Grosvenor House is prominently located on New London Road, a short distance from the High Street and close to the junction with Parkway, the ring road round the city centre.

The City of Chelmsford is located approximately 30 miles northeast of London and benefits from excellent communications via the A12 giving direct access to the M25 (junction 28) within 12 miles. The M11 and Stansted Airport are also easily accessible.

The City's railway station is approximately 0.4 miles away and provides a fast and frequent service to London Liverpool Street with journey times from 32 minutes.