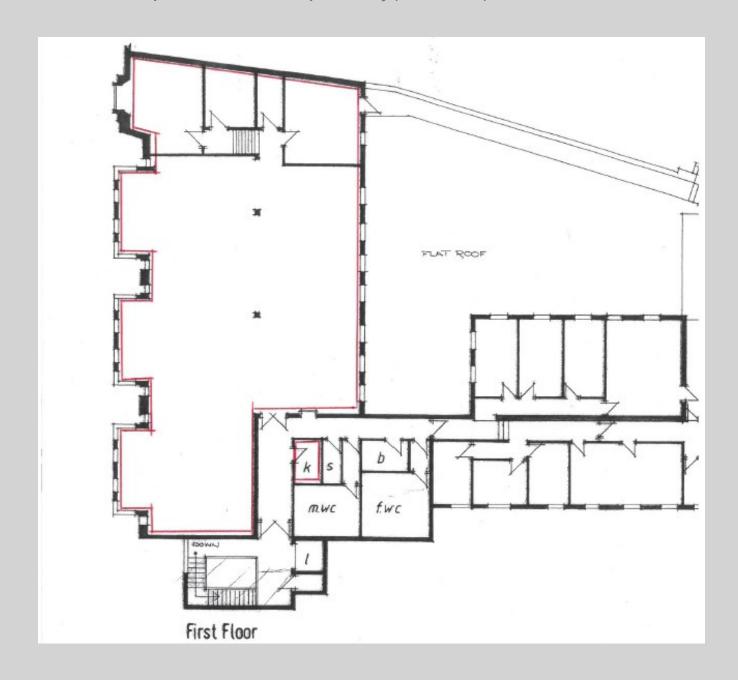

#### **Description**

The office is situated on the first floor and accessed via a prominent shared ground floor entrance. It is of a predominantly open plan layout and benefits from good levels of natural light. The office benefits from a kitchen, suspended ceiling with recessed lighting, perimeter trunking, central heating, shared W.C. facilities and an 8 person passenger lift. Externally there are 10 car parking spaces.

#### **Accommodation**

We have measured the property in accordance with the RICS Code of Measuring Practice on a net internal area basis as follows:

| Office  | 4,136 Sq. Ft. | (384.39 Sq. M.) |
|---------|---------------|-----------------|
| Kitchen | 49 Sq. Ft.    | (4.53 Sq. M.)   |
| Total   | 4,185 Sq. Ft. | (388.92 Sq. M.) |