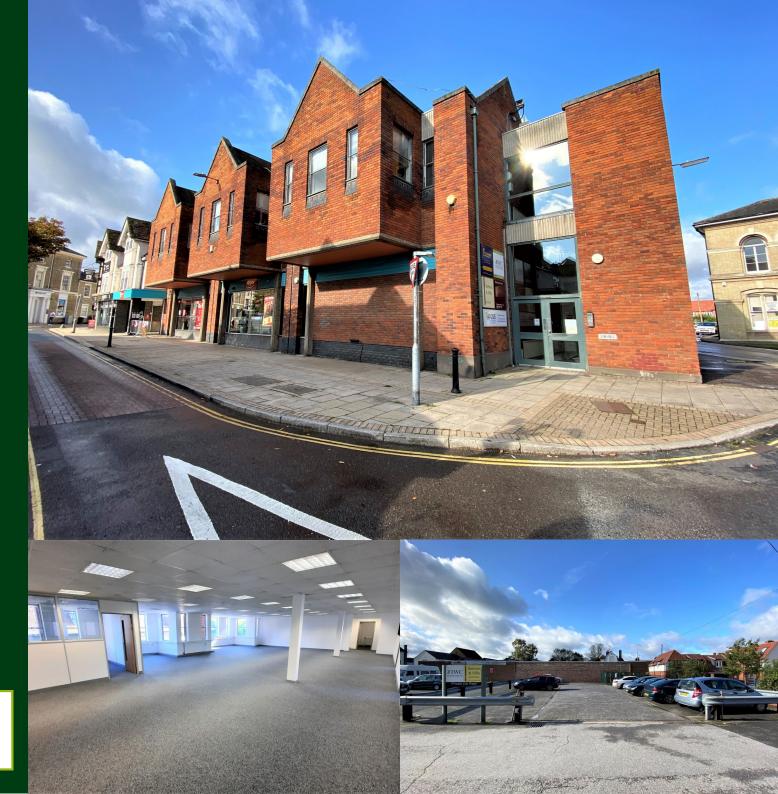

### OPEN PLAN FIRST FLOOR OFFICES WITH PARKING

- •4,185 Sq. Ft. (388.92 Sq. M)
- No VAT
- Incentives Available STC
- •10 Car Parking Spaces
- Passenger Lift
- Town Centre Location
- Immediately Available

#### Location

The property is situated on Bocking End in Braintree Town Centre. Braintree is located on the A120 some 20 miles to the west of Stansted Airport. Chelmsford is situated 13 miles to the south and Colchester is 17 miles to the east. Braintree Town Centre benefits from a variety of professional service providers and high Street retailers.

#### **Description**

The office is situated on the first floor and accessed via a prominent shared ground floor entrance. It is of a predominantly open plan layout and benefits from good levels of natural light. The office benefits from a kitchen, suspended ceiling with recessed lighting, perimeter trunking, central heating, shared W.C. facilities and an 8 person passenger lift. Externally there are 10 car parking spaces.

#### **Accommodation**

We have measured the property in accordance with the RICS Code of Measuring Practice on a net internal area basis as follows:

| Office  | 4,136 Sq. Ft. | (384.39 Sq. M.) |
|---------|---------------|-----------------|
| Kitchen | 49 Sq. Ft.    | (4.53 Sq. M.)   |
| Total   | 4,185 Sq. Ft. | (388.92 Sq. M.) |