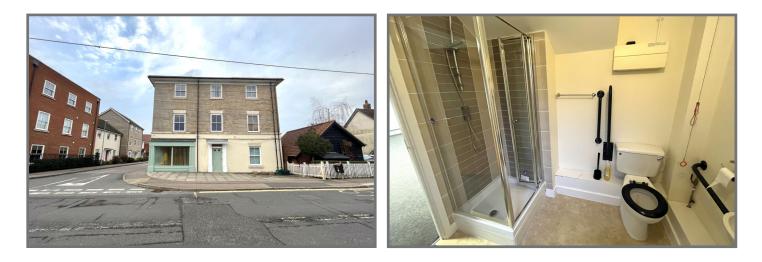

The property fronts The Street occupying a corner position on the junction of The Street and Foundry Way. Foundry way provides unrestricted on-street parking.

#### Description

The property provides ground floor open plan office accommodation and benefits from air conditioning and central heating, carpet, perimeter trunking and surface mounted lighting. The office has a kitchenette and to there are WC and shower facilities to the rear.