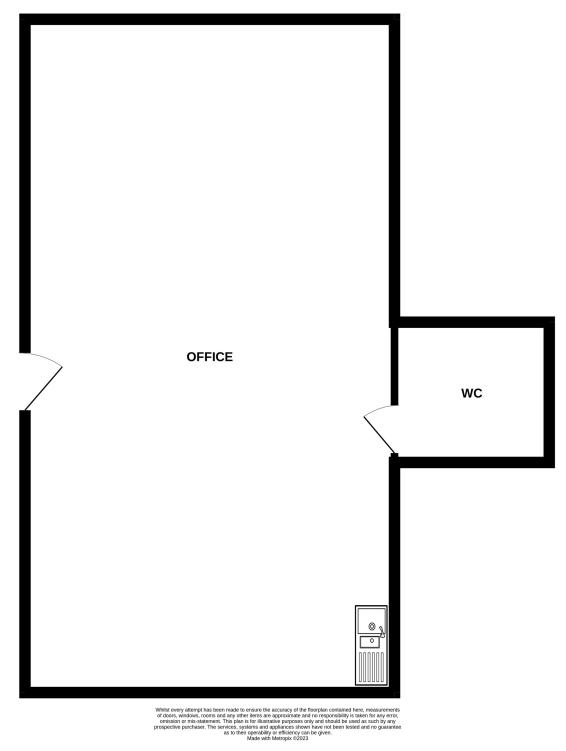

#### Accommodation

We have measured the property in accordance with the RICS Code of Measuring Practice (6th Edition) and calculate the approximate net internal floor area to be as follows:

Office: 660 sq. ft. (61.36 sq. m.)

#### 01245 261226 fennwright.co.uk

Contact: John Logan jdl@fennwright.co.uk James Wright jw@fennwright.co.uk

Floorplan - Not to Scale and for Indicative Purposes Only