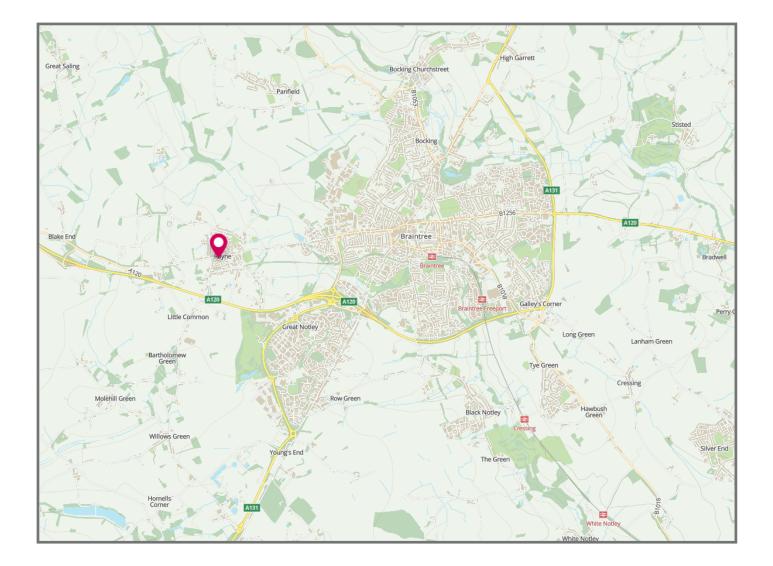

#### Location

The property is situated in the village of Rayne which is approximately 2 miles to the west of Braintree. The village of Rayne benefits from newsagents, restaurants and public houses.

The property is less than 2 miles from the A120 and A131 roundabout providing east and westbound access to the A120.

The property fronts The Street occupying a corner position on the junction of The Street and Foundry Way. Foundry way provides unrestricted on-street parking.