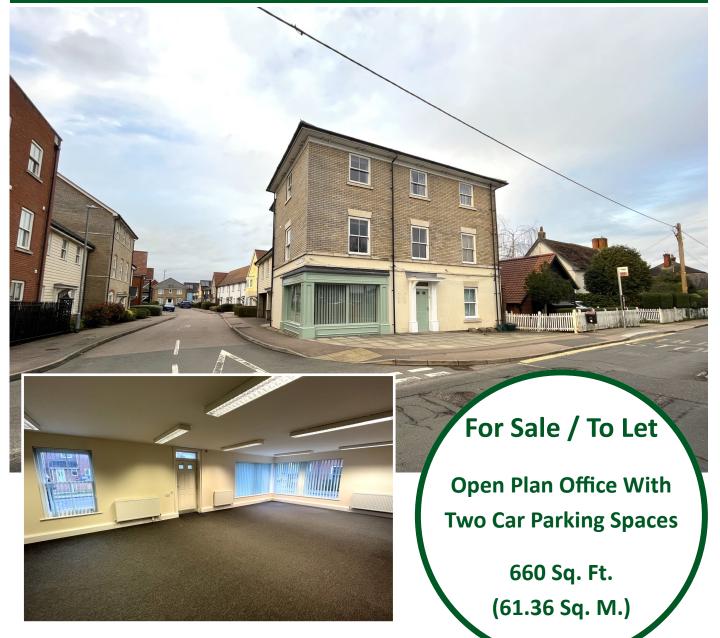

### Office 1, Goss House, The Street, Rayne, Braintree CM77 6RW

- Guide Price: £165,000 plus VAT
- Quoting Rent: £13,200 Per Annum Exclusive Plus VAT
- Return Glazed Retail Frontage
- Air Conditioning and Central Heating
- WC and Shower Facilities
- Kitchenette Facilities

The property fronts The Street occupying a corner position on the junction of The Street and Foundry Way. Foundry way provides unrestricted on-street parking.

#### Description

The property provides ground floor open plan office accommodation and benefits from air conditioning and central heating, carpet, perimeter trunking and surface mounted lighting. The office has a kitchenette and to there are WC and shower facilities to the rear.

#### Accommodation

We have measured the property in accordance with the RICS Code of Measuring Practice (6th Edition) and calculate the approximate net internal floor area to be as follows:

Office: 660 sq. ft. (61.36 sq. m.)