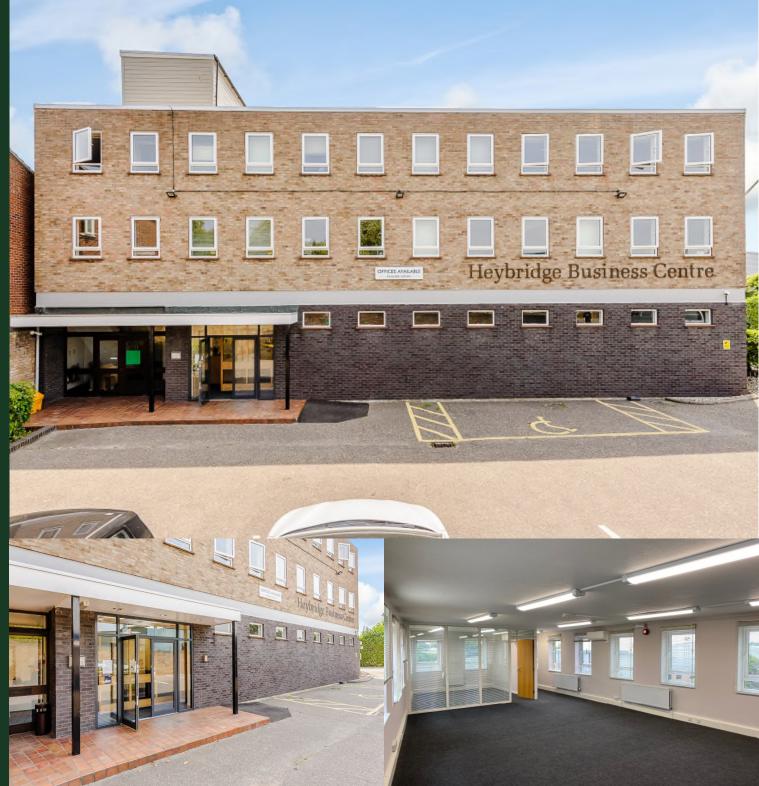

# FennWright.

Serviced Office Suites Heybridge Business Centre The Causeway Maldon CM9 4ND

### SERVICED OFFICE SUITES WITH PARKING ON FLEXIBLE LEASE TERMS

- •172 760 Sq. Ft
- Available Immediately
- Excellent Car Parking
- Receptionist
- •24/7 Access
- CCTV

Most Active Agent Essex 2019, 2020, 2021 & 2022
Most Active Agent Suffolk 2020 & 2022
Dealmaker of the Year Essex 2019 & 2020
Dealmaker of the Year Suffolk 2020
Dealmaker of the Year South East 2021 & 2022

#### Description

Heybridge Business Centre is a three storey multi-tenanted serviced office building. The offices are carpeted throughout and are supplied with furniture as well as access to secure filing cabinets. Communal kitchenette and WC facilities are provided on each floor.