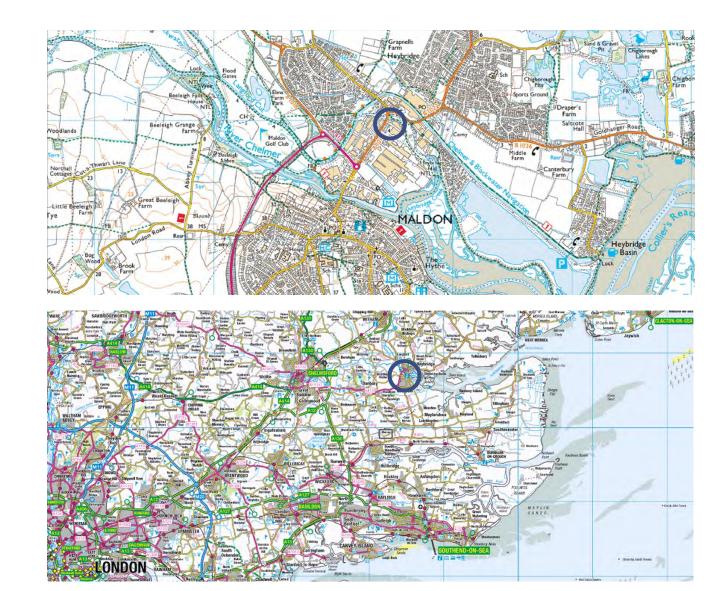

#### Location

Heybridge Business Centre is located on the eastern side of The Causeway close to the Benbridge roundabout, which via the B1019 provides access to the A12 at Hatfield Peverel.